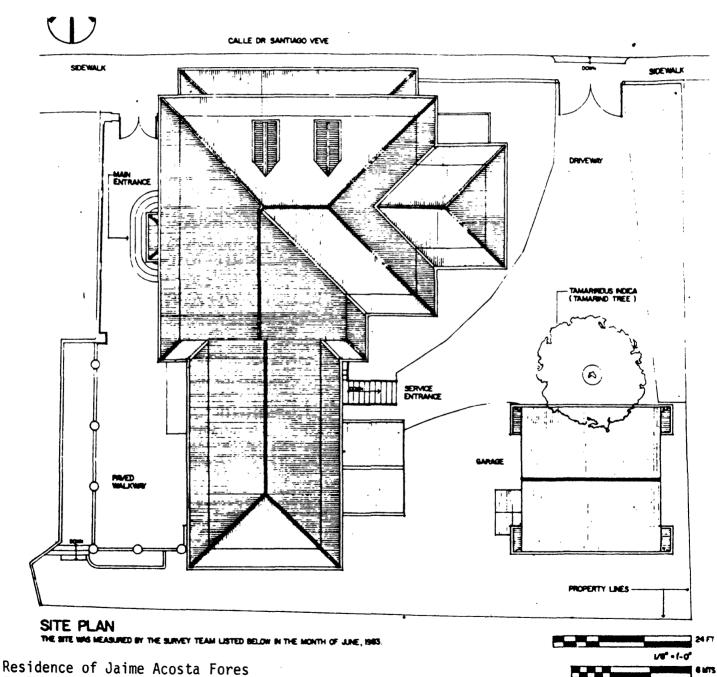

ern-Movement Decorative Arts in Puerto Rico.

# National Register of Historic Places Continuation Sheet

Section number <u>10</u> Page <u>1</u> Jaime Acosta y Fores Residence, San Germán, Puerto Rico

The Universal Transverse Mercator Grid System is not yet available for the San Germán, Puerto Rico quadrangle. The geographic coordinates for the Jaime Acosta y Fores Residence, in latitude and longitude, are as follows:

> Latitude: 18° 05' 07" Longitude: 67° 02' 25"

Ν

#### United States Department of the interior National Park Service

# National Register of Historic Places Continuation Sheet

Section number <u>10</u> Page <u>2</u> Jaime Acosta y Fores Residence, San Germán, Puerto Rico



# National Register of Historic Places Continuation Sheet

Section number \_\_\_\_\_ Page \_\_\_\_



-Scale 1.200