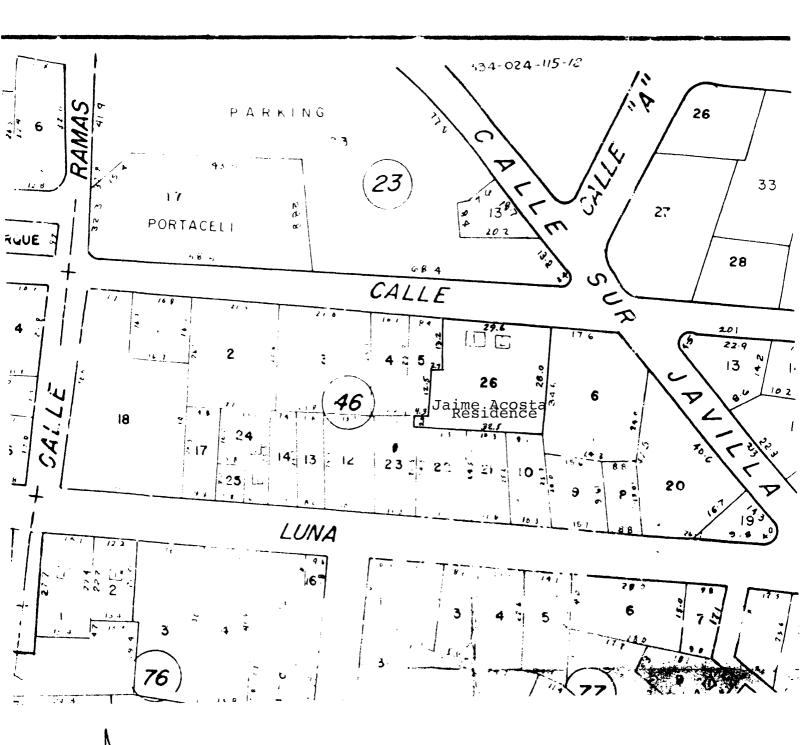

hout doubt, the most achieved and well-preserved example of both Total-Design in Architecture, and Modern-Movement Decorative Arts in Puerto Rico.

# National Register of Historic Places Continuation Sheet

Section number <u>10</u> Page <u>1</u> Jaime Acosta y Fores Residence, San Germán, Puerto Rico

The Universal Transverse Mercator Grid System is not yet available for the San Germán, Puerto Rico quadrangle. The geographic coordinates for the Jaime Acosta y Fores Residence, in latitude and longitude, are as follows:

> Latitude: 18° 05' 07" Longitude: 67° 02' 25"

Ν

#### United States Department of the interior National Park Service

# National Register of Historic Places Continuation Sheet

Section number <u>10</u> Page <u>2</u> Jaime Acosta y Fores Residence, San Germán, Puerto Rico



# National Register of Historic Places Continuation Sheet

Section number \_\_\_\_\_ Page \_\_\_\_



-Scale 1.200