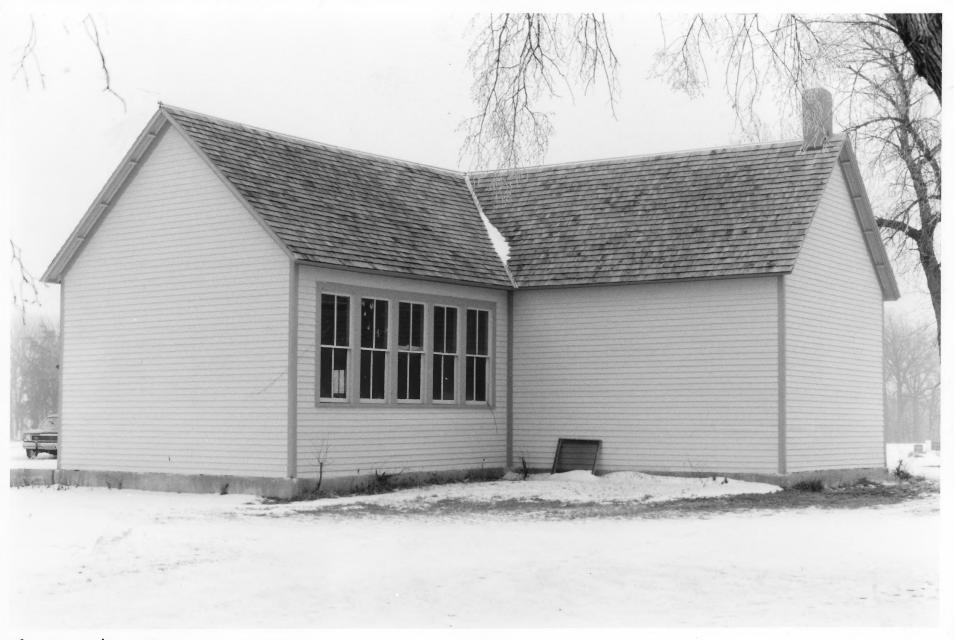

DO NOT REPRODUCE WITHOUT WRITTEN PERMISSION NOTICE This Material May Be Protected By Copyright (Law Title 17 U.S. Code)

Birch Coulee School Vicinity of Morton, Redwood County, MN 0/0043/18A Birch Coulee School Morton Vieinity, MN Michael Koop Danuary 1989 MN Hist. Soc. 690 Cedar St. St. Paul, MN 55101 Southeast