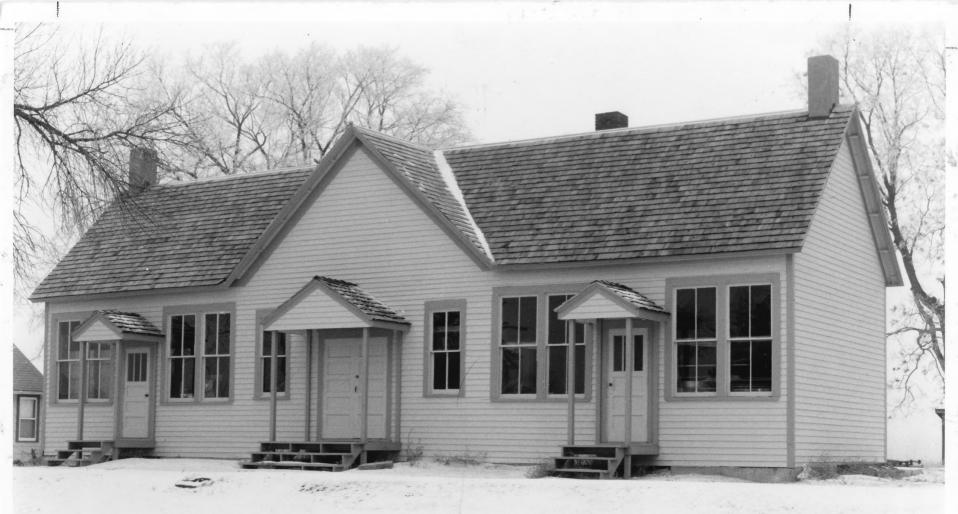

Birch Coulee School Vicinity of Morton, Redwood County, MN 010043/16A

Birch Coulee School NR Morton Vicinity, MN Michael Koop January 1989 MN Hist Society 690 Cedar St. St. Paul, MN 55101 Southwest

From the Collection of the **MINNESOTA HISTORICAL SOCIETY** 