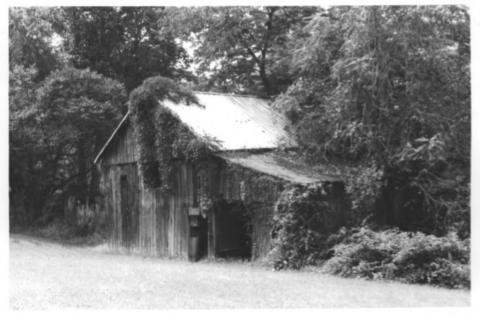

## I. PARSONAGE, EMANUEL EVANGELICAL LUTHERAN CHURCH (HILL CHURCH)

2. NEAR DUBOIS, IN

3. EMIL SCHIPP

4. 9/1989

5. INDIANA 15 REGIONAL PLANNING COMMISSION

6. FRONT VIEW, CAMERA FACING SOUTHWEST

- I. BARN WITH IVY, EMANUEL EVANGELICAL LUTHERAN CHURCH (HILL CHURCH)
- 2. NEAR DUBOIS, IN
- 3. EMIL SCHIPP
- 4. 9/1989
- 5. INDIANA 15 REGIONAL PLANNING COMMISSION 6. FRONT VIEW, CAMERA FACING SOUTHWEST
- 7. #月12