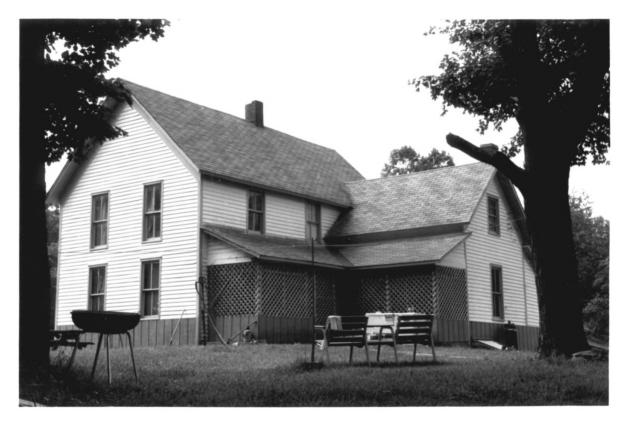

## I. PARSONAGE, EMANUEL EVANGELICAL LUTHERAN CHURCH (HILL CHURCH)

2. NEAR DUBOIS, IN

3. EMIL SCHIPP

4. 9/1989

5. INDIANA 15 REGIONAL PLANNING COMMISSION

6. FRONT VIEW, CAMERA FACING SOUTHWEST

- I. BARN WITH IVY, EMANUEL EVANGELICAL LUTHERAN CHURCH (HILL CHURCH)
- 2. NEAR DUBOIS, IN
- 3. EMIL SCHIPP
- 4. 9/1989
- 5. INDIANA 15 REGIONAL PLANNING COMMISSION 6. FRONT VIEW, CAMERA FACING SOUTHWEST
- 7. #月12