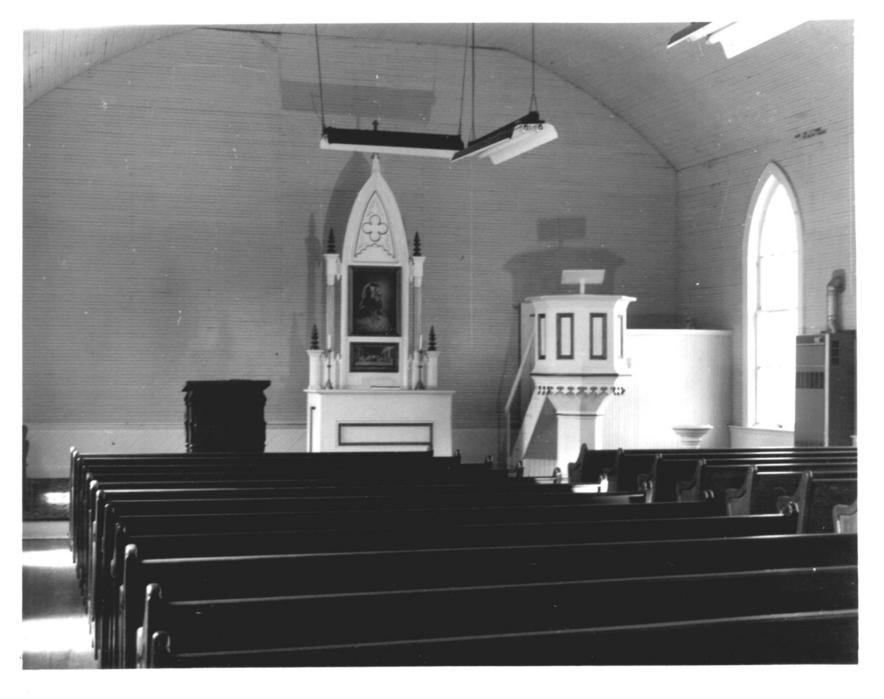

1. EMANUEL EUANGELICAL LUTHERAN CHURCH (HILL CHURCH) 2. VICINITY OF DUBOIS, INDIANA 3. KAY ANNE PEAKE 4. 4-22-1985 5. INDIANA 15 REGIONAL PLANNING COMMISSION 511 4th St., P.O. Box 70 HUNTINGBURG, IN 47542 6 INTERIOR OF CHURCH, CAMERA FACING WEST 7. 7 OF 10