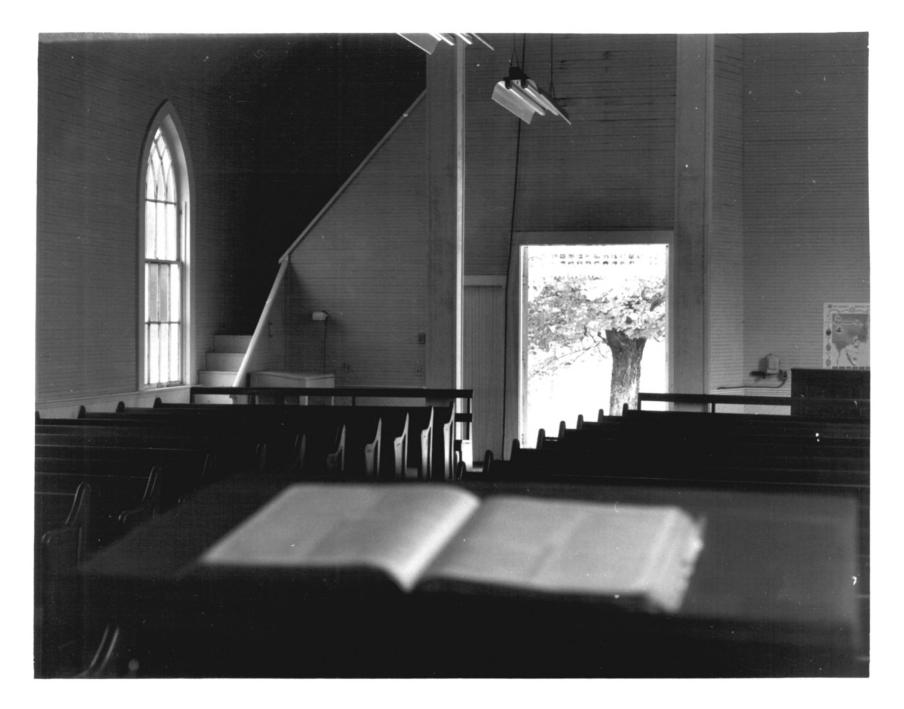

7. 5 of 10

- 1. EMANUEL EVANGELICAL LUTHERAN CHURCH (HILL CHURCH)
- 2. VICINITY OF DUBOIS, INDIANA
- 3. KAY ANNE PEAKE
- 4. 4-22-1985
- 5. INDIANA 15 REGIONAL PLANNING COMMISSION 511 4th St., P.O. Box 70 HUNTINGBURG, IN 47542
- 6. INTERIOR OF CHURCH, STANDING AT THE PULPIT CAMERA FACING EAST TOWARDS THE ENTRANCE
- 7. 60F 10