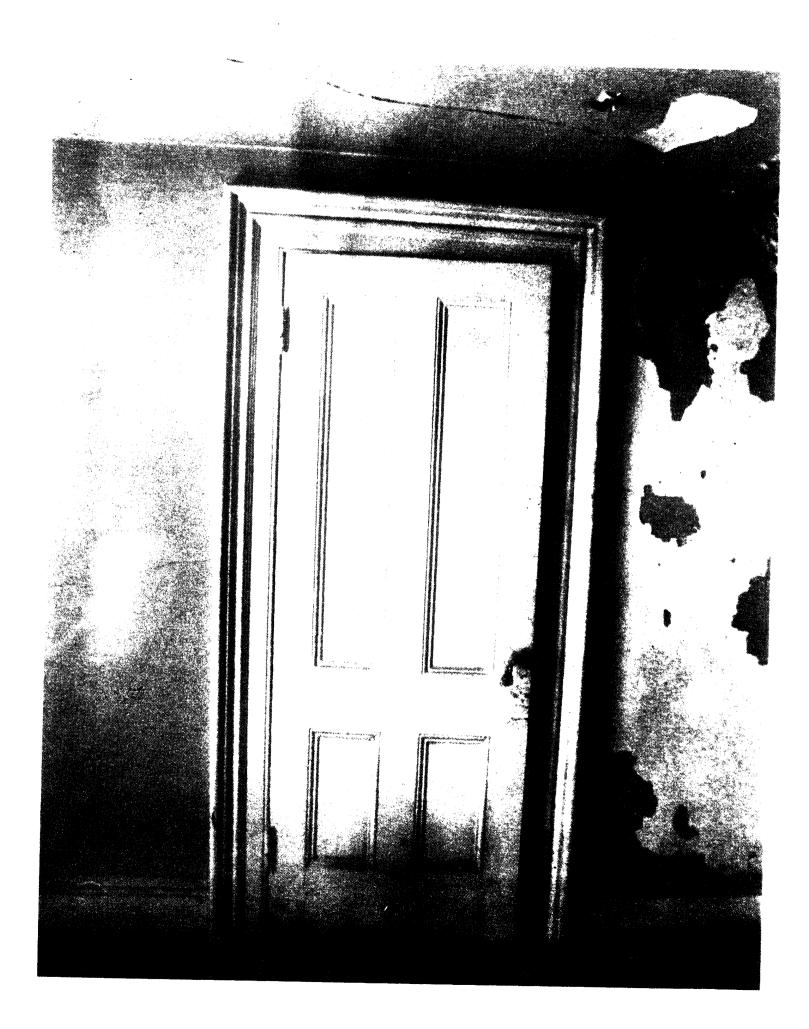

nc.

LOCATION OF THE PHOTOGRAPH NEGATIVE: John Milner Associates, Inc. 309 N. Matlack St., West Chester, PA DESCRIPTION OF THE VIEW: Cast iron detail on lantern, N, E, S, and W faces.



COUNTY WHERE LOCATED: Fairfield County, CT

DATE OF PHOTOGRAPH: 1985

NAME OF PHOTOGRAPHER: John Milner Associates, Inc.

LOCATION OF THE PHOTOGRAPH NEGATIVE: John Milner Associates, Inc. 309 N. Matlack St., West Chester, PA DESCRIPTION OF THE VIEW: Cast iron detail on lantern, NE, SE, SW and NW faces.



COUNTY WHERE LOCATED: Fairfield County, CT

DATE OF PHOTOGRAPH: 1985

NAME OF PHOTOGRAPHER: John Milner Associates, Inc.

LOCATION OF THE PHOTOGRAPH NEGATIVE: John Milner Associates, Inc.

309 N. Matlack St., West Chester, PA DESCRIPTION OF THE VIEW: Tower Stairs, first story. Note encaustic floor tile.



COUNTY WHERE LOCATED: Fairfield County, CT

DATE OF PHOTOGRAPH: 1985

NAME OF PHOTOGRAPHER: John Milner Associates, Inc.

LOCATION OF THE PHOTOGRAPH NEGATIVE: John Milner Associates, Inc.

309 N. Matlack St., West Chester, PA

DESCRIPTION OF THE VIEW: Interior doorway.



COUNTY WHERE LOCATED: Fairfield County, CT DATE OF PHOTOGRAPH: 15 December, 1875

NAME OF PHOTOGRAPHER: Unknown

LOCATION OF THE PHOTOGRAPH NEGATIVE: National Archives, Washington, DC 26 LG-17-16
DESCRIPTION OF THE VIEW: Foundation under construction.