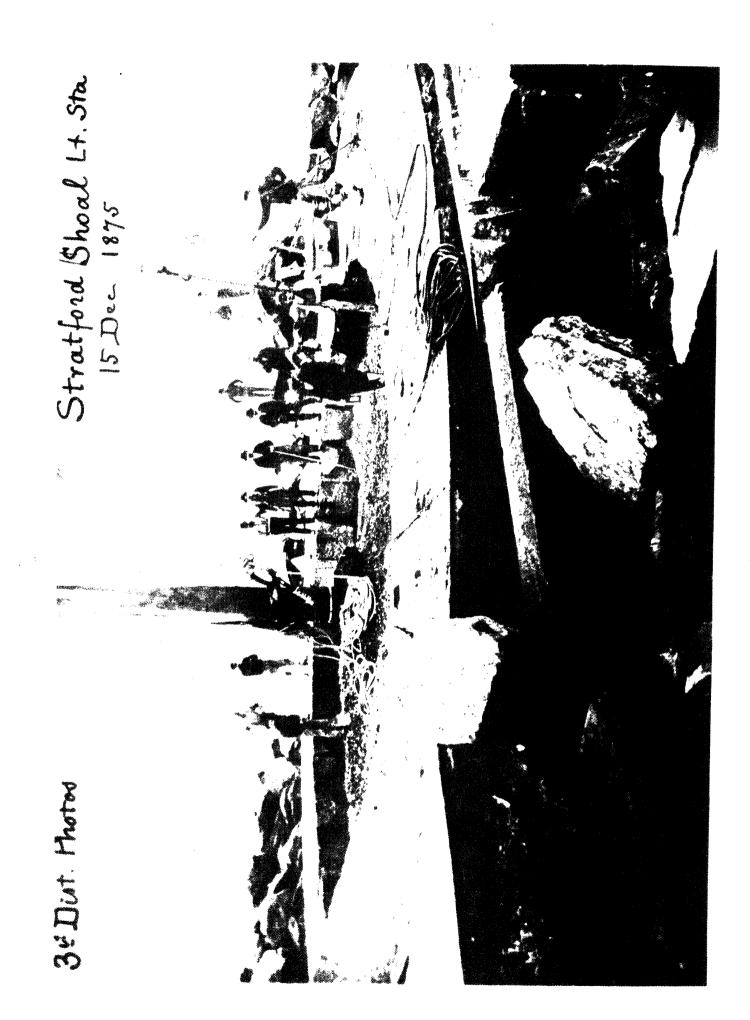

PHER: John Milner Associates, Inc.

LOCATION OF THE PHOTOGRAPH NEGATIVE: John Milner Associates, Inc. 309 N. Matlack St., West Chester, PA DESCRIPTION OF THE VIEW: Cast iron detail on lantern, NE, SE, SW and NW faces.



COUNTY WHERE LOCATED: Fairfield County, CT

DATE OF PHOTOGRAPH: 1985

NAME OF PHOTOGRAPHER: John Milner Associates, Inc.

LOCATION OF THE PHOTOGRAPH NEGATIVE: John Milner Associates, Inc.

309 N. Matlack St., West Chester, PA DESCRIPTION OF THE VIEW: Tower Stairs, first story. Note encaustic floor tile.



COUNTY WHERE LOCATED: Fairfield County, CT

DATE OF PHOTOGRAPH: 1985

NAME OF PHOTOGRAPHER: John Milner Associates, Inc.

LOCATION OF THE PHOTOGRAPH NEGATIVE: John Milner Associates, Inc.

309 N. Matlack St., West Chester, PA

DESCRIPTION OF THE VIEW: Interior doorway.



COUNTY WHERE LOCATED: Fairfield County, CT DATE OF PHOTOGRAPH: 15 December, 1875

NAME OF PHOTOGRAPHER: Unknown

LOCATION OF THE PHOTOGRAPH NEGATIVE: National Archives, Washington, DC 26 LG-17-16
DESCRIPTION OF THE VIEW: Foundation under construction.