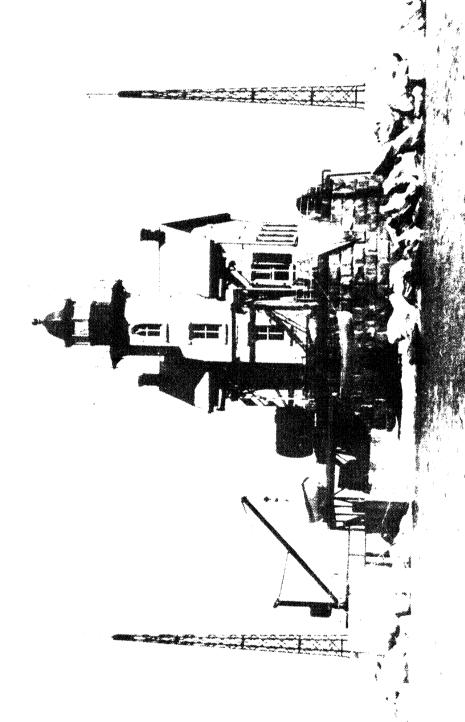

Long Island Sound, off Stratford, CT

#### All photographs:

- 1. STRATFORD SHOAL LIGHTHOUSE
- 2. Fairfield County, CT
- 3. Photo Credit: HRC, Hartford, CT
- 4. April 1989
- 5. Negative filed with Connecticut Historical Commission, Hartford, CT

South (tower) and west elevations, camera facing northeast Photograph 1 of 8

North (projecting gable) and east elevations, camera facing southwest Photograph 2 of 8

Typical exterior window treatment, camera facing north Photograph 3 of 8

Cornice and brackets below lantern gallery, camera facing south Photograph 4 of 8

Lantern cornice, camera facing south Photograph 5 of 8

Typical interior window treatment: retained sash and frame Photograph 6 of 8

Closeup of typical interior door surround Photograph 7 of 8

Spiral stairway Photograph 8 of 8



COUNTY WHERE LOCATED: Fairfield County, CT

DATE OF PHOTOGRAPH: Mid-twentieth century

LOCATION OF THE PHOTOGRAPH NEGATIVE: U.S. Coast Guard Third District Files Governor's Island, NY NAME OF PHOTOGRAPHER: U. S. Coast Guard

DESCRIPTION OF THE VIEW: View from south.



COUNTY WHERE LOCATED: Fairfield County, CT

DATE OF PHOTOGRAPH: 1985

NAME OF PHOTOGRAPHER: John Milner Associates, Inc.

LOCATION OF THE PHOTOGRAPH NEGATIVE: John Milner Associates, Inc.

309 N. Matlack St., West Chester, PA

DESCRIPTION OF THE VIEW: Exterior detail of second story window, west

elevation.



COUNTY WHERE LOCATED: Fairfield County, CT

DATE OF PHOTOGRAPH: 1985

NAME OF PHOTOGRAPHER: John Milner Associates, Inc.

LOCATION OF THE PHOTOGRAPH NEGATIVE: John Milner Associates, Inc. 309 N. Matlack St., West Che