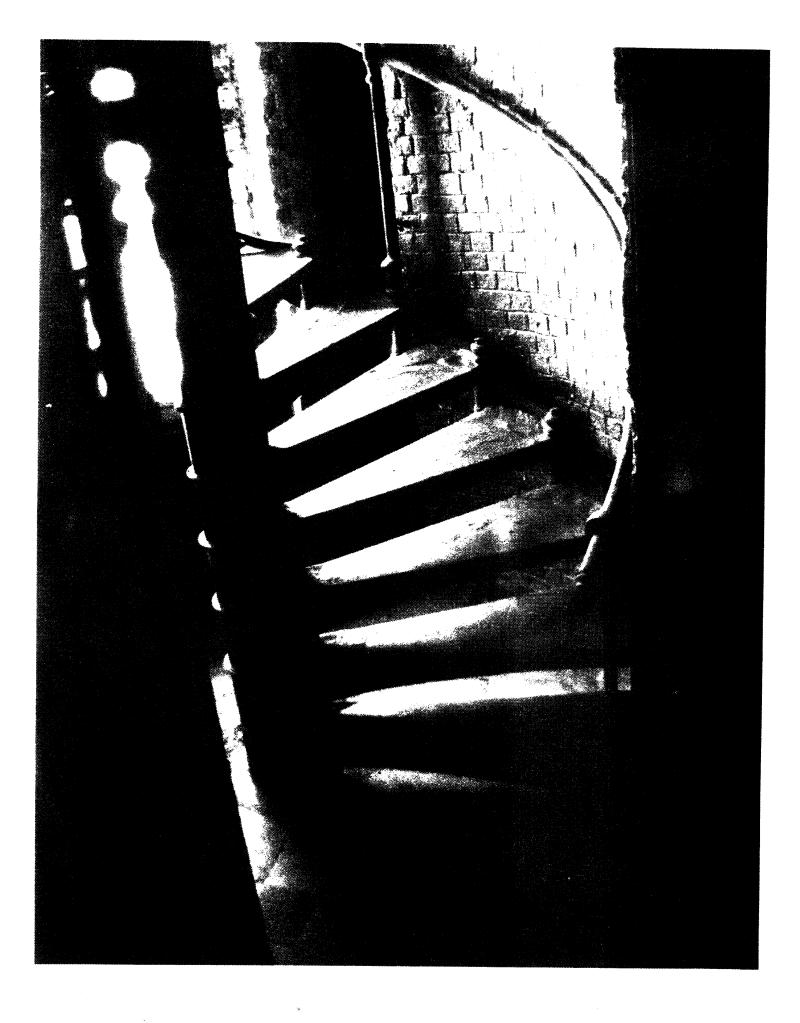

LOCATION OF THE PHOTOGRAPH NEGATIVE: John Milner Associates, Inc.

309 N. Matlack St., West Chester, PA

DESCRIPTION OF THE VIEW: Exterior detail of second story window, west

elevation.



COUNTY WHERE LOCATED: Fairfield County, CT

DATE OF PHOTOGRAPH: 1985

NAME OF PHOTOGRAPHER: John Milner Associates, Inc.

LOCATION OF THE PHOTOGRAPH NEGATIVE: John Milner Associates, Inc. 309 N. Matlack St., West Chester, PA DESCRIPTION OF THE VIEW: Cast iron detail on lantern, N, E, S, and W faces.



COUNTY WHERE LOCATED: Fairfield County, CT

DATE OF PHOTOGRAPH: 1985

NAME OF PHOTOGRAPHER: John Milner Associates, Inc.

LOCATION OF THE PHOTOGRAPH NEGATIVE: John Milner Associates, Inc. 309 N. Matlack St., West Chester, PA DESCRIPTION OF THE VIEW: Cast iron detail on lantern, NE, SE, SW and NW faces.



COUNTY WHERE LOCATED: Fairfield County, CT

DATE OF PHOTOGRAPH: 1985

NAME OF PHOTOGRAPHER: John Milner Associates, Inc.

LOCATION OF THE PHOTOGRAPH NEGATIVE: John Milner Associates, Inc.

309 N. Matlack St., West Chester, PA DESCRIPTION OF THE VIEW: Tower Stairs, first story. Note encaustic floor tile.



COUNTY WHERE LOCATED: Fairfield County, CT

DATE OF PHOTOGRAPH: 1985

NAME OF PHOTOGRAPHER: John Milner Associates, Inc.

LOCATION OF THE PHOTOGRAPH NEGATIVE: John Milner Associates, Inc.

309 N. Matlack St., West Chester, PA

DESCRIPTION OF THE VIEW: Interior doorway.



COUNTY WHERE LOCATED: Fairfield County, CT DATE OF PHOTOGRAPH: 15 December, 1875

NAME OF PHOTOGRAPHER: Unknown

LOCATION OF THE PHOTOGRAPH NEGATIVE: National Archives, Washington, DC 26 LG-17-16
DESCRIPTION OF THE VI