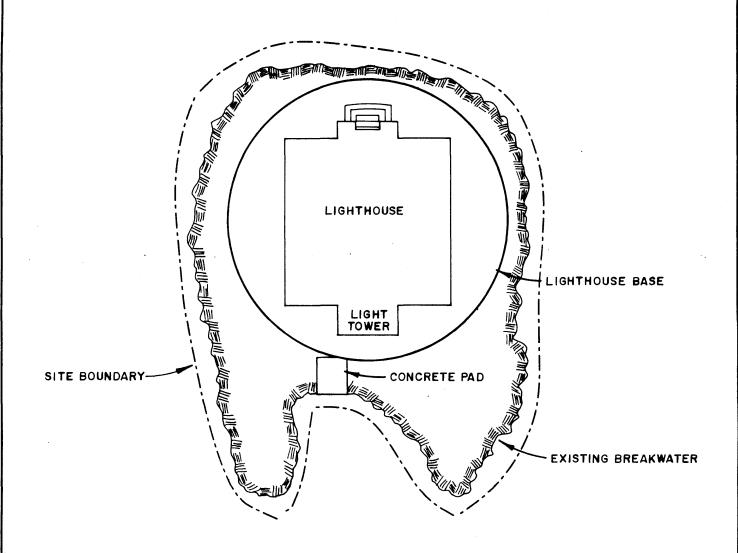

- General Duane, Engineer, Third District, Stratford Shoal Inspection Report, 1880.
- U.S. Lighthouse Board, Annual Report of the Lighthouse Board, 1872-89, 1894-95, 1897-98, 1901-02, 1905 and 1907.
- U.S.Lighthouse Board, "Index Slips for Letters to Lighthouse Board", 1866, 1873-1878, National Archive, Record Group 26, 10 E2, 14, 15 and 16.
- U.S. Lighthouse Board, Inspection Reports of Light Stations, National Archives, Record Group 26.
- U.S. Lighthouse Board, Journal, Volume 5 (1873).
- U.S. Department of Commerce, Annual Report, 1915, 1923, 1937 and 1944.





STRATFORD SHOAL LIGHTHOUSE Fairfield County, Connecticut

NOAA Nautical Chart Number 12354 Long Island Sound - Eastern Part

26th Ed. February 4, 1984 1:80,000

Longitude: 73° 06' 06" Latitude: 41° 03' 36"

18/659510/4546985





SITE PLAN

STRATFORD SHOAL LIGHTHOUSE Fairfield County, Connecticut

## **United States Department of the Interior**National Park Service

# National Register of Historic Places Continuation Sheet

Section number 7 Page Amendment

Stratford Shoal Lighthouse Long Island Sound, off Stratford, CT

Description (continued):

In 1989, Stratford Shoal Lighthouse was re-photographed and examined in the field in order to bring the National Register documentation fully up to date. Following are the features or characteristics of the lighthouse that differ from its condition and appearance as described in the National Register Inventory/Nomination form prepared in 1985.

The railing around the top edge of the foundation is a recent installation made of galvanized steel pipe.

The stone that makes