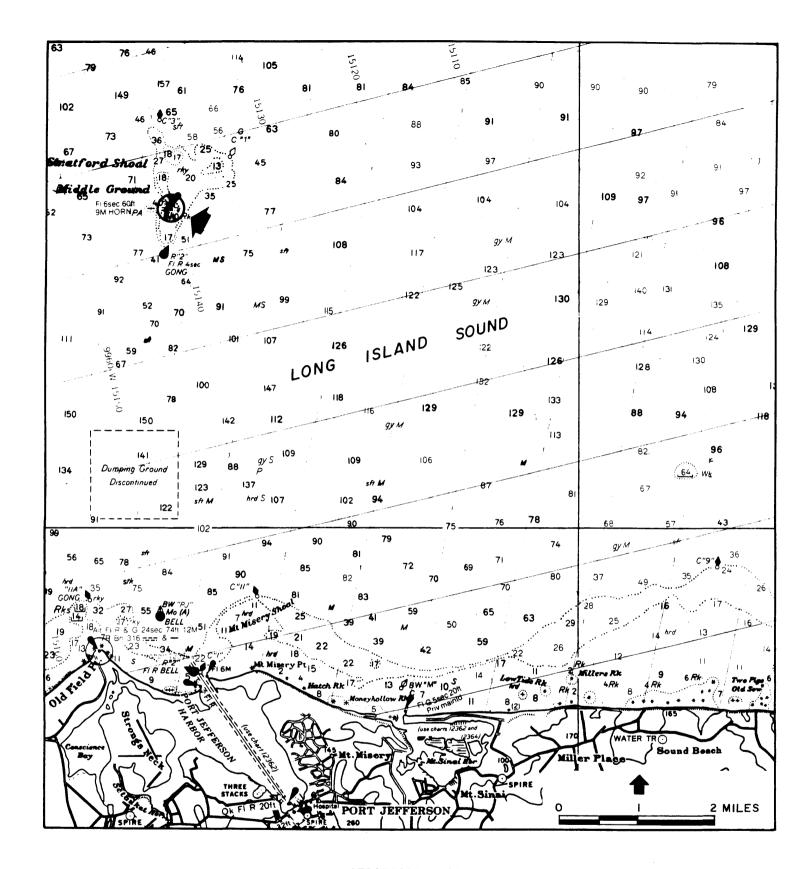

|---------------|---|
| MECEIVED   |               |   |
| DATE ENTER | <b>&amp;D</b> | · |

# NATIONAL REGISTER OF HISTORIC PLACES INVENTORY -- NOMINATION FORM

Stratford Shoal Lighthouse

CONTINUATION SHEET

ITEM NUMBER

PAGE

1

- General Duane, Engineer, Third District, Stratford Shoal Inspection Report, 1880.
- U.S. Lighthouse Board, Annual Report of the Lighthouse Board, 1872-89, 1894-95, 1897-98, 1901-02, 1905 and 1907.
- U.S.Lighthouse Board, "Index Slips for Letters to Lighthouse Board", 1866, 1873-1878, National Archive, Record Group 26, 10 E2, 14, 15 and 16.
- U.S. Lighthouse Board, Inspection Reports of Light Stations, National Archives, Record Group 26.
- U.S. Lighthouse Board, Journal, Volume 5 (1873).
- U.S. Department of Commerce, Annual Report, 1915, 1923, 1937 and 1944.





STRATFORD SHOAL LIGHTHOUSE Fairfield County, Connecticut

NOAA Nautical Chart Number 12354 Long Island Sound - Eastern Part

26th Ed. February 4, 1984 1:80,000

Longitude: 73° 06' 06" Latitude: 41° 03' 36"

18/659510/4546985





SITE PLAN

STRATFORD SHOAL LIGHTHOUSE Fairfield County, Connecticut

## **United States Department of the Interior**National Park Service

# National Register of Historic Places Continuation Sheet

Section number 7 Page Amendment

Stratford Shoal Lighthouse Long Island Sound, off Stratford, CT

Description (continued):

In 1989, Stratford Shoal Lighthouse was re-photographed and examined in the field in order to bring the National Register documentation fully up to date. Following are the features or characteristics of the lighthouse that differ from its condi