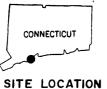

#### CHECK ONE

X.ORIGINAL SITE
\_\_MOVED DATE\_\_\_\_\_

DESCRIBE THE PRESENT AND ORIGINAL (IF KNOWN) PHYSICAL APPEARANCE

Penfield Reef Lighthouse (Light List #0966), established in 1874, stands in five feet of water, marking a reef at the end of a shoal which extends southeastwardly from Fairfield Beach, Connecticut, into Long Island Sound. The structure consists of a square, two-story masonry dwelling with a mansard roof and a wood framed lighttower above, mounted on a cylindrical granite pier. The site also includes a boat landing which projects from the north side of the pier, and two flights of steps which connect the landing with the main deck above and a riprap breakwater below.

The cylindrical pier, standing on a riprap foundation 108 feet in diameter, is faced with rusticated granite blocks measuring five feet by two feet by two feet, tapering in nine courses from a diameter of forty-eight feet nine inches to forty-six feet six inches. The pier is filled with concrete above a base level of riprap, except for a square cavity in the center of the upper portion which houses the cistern, cellar, and water closet. The granite blocks are laid in a pattern of alternating header-stretcher and stretcher courses. The top of the pier, originally covered with granite slabs, is presently surfaced with cement. The original railing is missing and has no replacement.

The dwelling, measuring twenty-eight feet, two inches on a side, rises centrally from the pier. Several details contribute to a Second Empire style for the lighthouse: the square plan, mansard roof, quoins, and foot scrolled window surrounds. The first floor walls are lined with brick and faced with rough faced, grey granite ashlar with slightly projecting quoins. A watertable or base is defined by granite blocks of a larger scale. The projecting cornice at the base of the mansard roof supports wide, rain collecting gutters, from which pipes descended at the northwest and northeast corners of the structure through leaders into the cistern in the northeast corner of the cellar. Asphalt roofing presently covers both the lower slope of the mansard and the shaft of the lighttower which rises in the center of the south elevation. The lighttower is seven feet, six inches square at the level of the second story, and octagonal in plan at the level of the watchroom above. Surmounting the watchroom is an octagonal lantern with its surrounding gallery and conical roof.