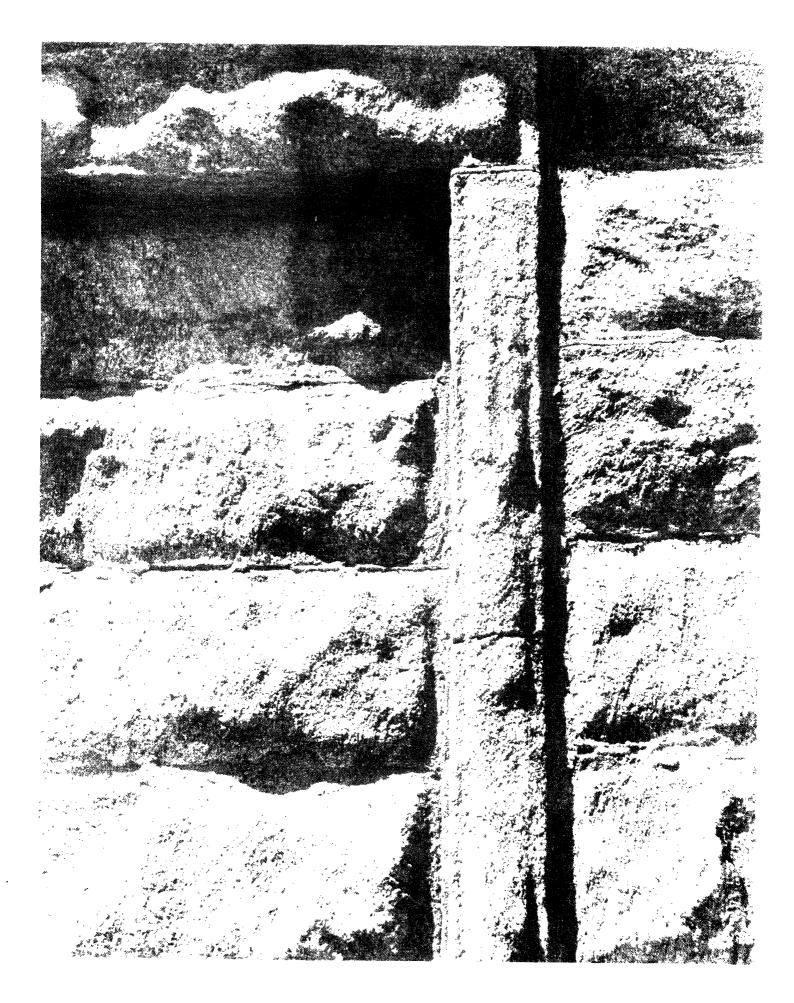

The cylindrical pier, standing on a riprap foundation 108 feet in diameter, is faced with rusticated granite blocks measuring five feet by two feet by two feet, tapering in nine courses from a diameter of forty-eight feet nine inches to forty-six feet six inches. The pier is filled with concrete above a base level of riprap, except for a square cavity in the center of the upper portion which houses the cistern, cellar, and water closet. The granite blocks are laid in a pattern of alternating header-stretcher and stretcher courses. The top of the pier, originally covered with granite slabs, is presently surfaced with cement. The original railing is missing and has no replacement.

The dwelling, measuring twenty-eight feet, two inches on a side, rises centrally from the pier. Several details contribute to a Second Empire style for the lighthouse: the square plan, mansard roof, quoins, and foot scrolled window surrounds. The first floor walls are lined with brick and faced with rough faced, grey granite ashlar with slightly projecting quoins. A watertable or base is defined by granite blocks of a larger scale. The projecting cornice at the base of the mansard roof supports wide, rain collecting gutters, from which pipes descended at the northwest and northeast corners of the structure through leaders into the cistern in the northeast corner of the cellar. Asphalt roofing presently covers both the lower slope of the mansard and the shaft of the lighttower which rises in the center of the south elevation. The lighttower is seven feet, six inches square at the level of the second story, and octagonal in plan at the level of the watchroom above. Surmounting the watchroom is an octagonal lantern with its surrounding gallery and conical roof.