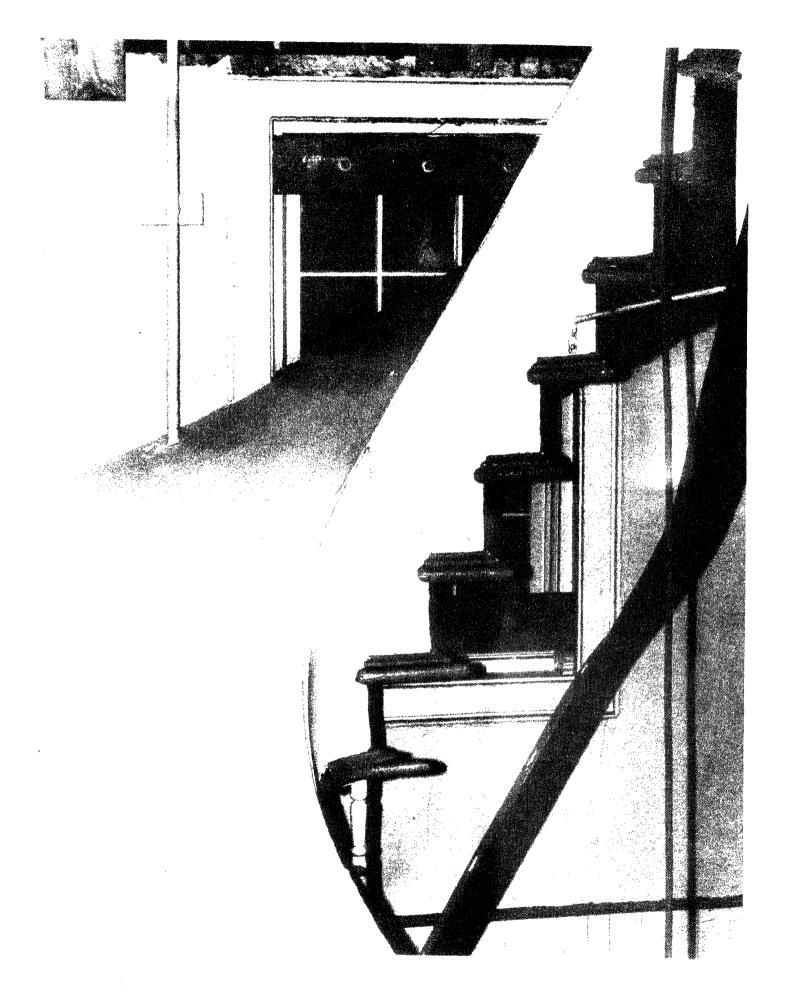

A prominent component of the interior is a winding stairway with turned balusters and newel and a graceful wood handrail. The stairway ascends in an oval from the entrance hall at the southeast corner on the first story to the rooms in the tower. Opening from the entrance hall on the first story are a sitting room, a kitchen and a supply room. On the second story are four bedrooms.