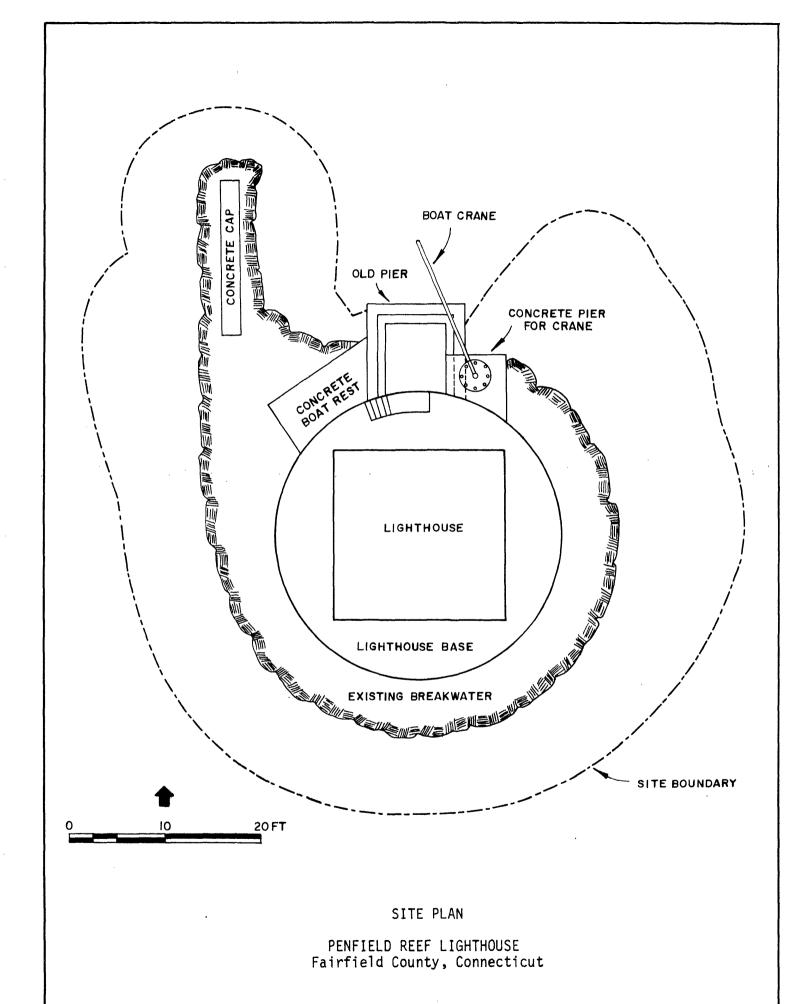

#### CHECK ONE

X.ORIGINAL SITE
\_\_MOVED DATE\_\_\_\_\_

DESCRIBE THE PRESENT AND ORIGINAL (IF KNOWN) PHYSICAL APPEARANCE

Penfield Reef Lighthouse (Light List #0966), established in 1874, stands in five feet of water, marking a reef at the end of a shoal which extends southeastwardly from Fairfield Beach, Connecticut, into Long Island Sound. The structure consists of a square, two-story masonry dwelling with a mansard roof and a wood framed lighttower above, mounted on a cylindrical granite pier. The site also includes a boat landing which projects from the north side of the pier, and two flights of steps which connect the landing with the main deck above and a riprap breakwater below.

The cylindrical pier, standing on a riprap foundation 108 feet in diameter, is faced with rusticated granite blocks measuring five feet by two feet by two feet, tapering in nine courses from a diameter of forty-eight feet nine inches to forty-six feet six inches. The pier is filled with concrete above a base level of riprap, except for a square cavity in the center of the upper portion which houses the cistern, cellar, and water closet. The granite blocks are laid in a pattern of alternating header-stretcher and stretcher courses. The top of the pier, originally covered with granite slabs, is presently surfaced with cement. The original railing is missing and has no replacement.

The dwelling, measuring twenty-eight feet, two inches on a side, rises centrally from the pier. Several details contribute to a Second Empire style for the lighthouse: the square plan, mansard roof, quoins, and foot scrolled window surrounds. The first floor walls are lined with brick and faced with rough faced, grey granite ashlar with slightly projecting quoins. A watertable or base is defined by granite blocks of a larger scale. The projecting cornice at the base of the mansard roof supports wide, rain collecting gutters, from which pipes descended at the northwest and northeast corners of the structure through leaders into the cistern in the northeast corner of the cellar. Asphalt roofing presently covers both the lower slope of the mansard and the shaft of the lighttower which rises in the center of the south elevation. The lighttower is seven feet, six inches square at the level of the second story, and octagonal in plan at the level of the watchroom above. Surmounting the watchroom is an octagonal lantern with its surrounding gallery and conical roof.

On the first story, door and window openings are rectangular, embellished with a simple trim of granite blocks with dressed borders

Form No. 10-300s (Rev. 10-74)

The octagonal watchroom has three windows facing west, south and east, respectively. Cladding now conceals these openings. A ladder in the watchroom leads to a trap door in the floor of the octagonal lantern The lantern walls are composed of eight rectangular glass panes in their upper half and eight cast-iron sections in their lower half. The north, east and west sections, each contain a ventilator, while the south section contains a replacement door to the lantern gallery. conical cast-iron lantern roof was once lined with zinc, and retains a spherical ventilator surmounted by a lightning-conductor spindle. Galvanized metal sheeting covers the lantern gallery deck, applied over copper sheeting. The railing around the lantern gallery is supported diagonally, as illustrated in the 1874 Annual Report of the Lighthouse This feature differs from the construction plans. A ladder leads from the north side of the lantern gallery to the mansard roof, which in historic illustrations is depicted with a sloping rather than a flat surface.