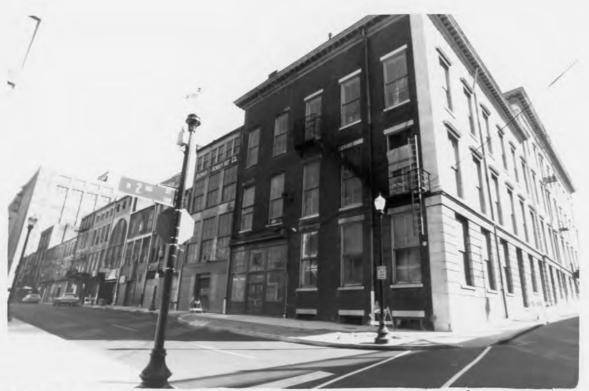

ky.
Louisville's City What In 1886: from
"Views of Louisville Since 1766" Sunce Thomas, 80



Main Street office of Brown-Forman, circa 1900. George G. Brown at far right.

Photo (8)

100 west main street Historic District
101-133 west main street
Louisville, Lefterson Co., ky.

Interior of 105 west main street: from
"Nothing Better in The Market," Die 20 Pearce, 197



Proposed District Boundary



3= LFCD site # All Suildings MRE contributing RESOURCES

100 West Main Street Historic District
101-133 West Main Street
Louisville, Lefterson Co., ky.
Site #5



(Photos 6,748 not includ Photographic



100 MEST MAIN STROET HISTORIC DISTRICT





3 100 WEST MAIN STREET HISTORIC DISTRICT LOUISUITIE, LEFFERGON CO., Ky.



@ 100 WEST MAIN STREET HISTORIC DISTRICT LOUISUITIE, LEFFORSON CO., Ky.



5 100 WEST MAIN STREET HISTORIC DISTRICT

### National Register of Historic Places

### Note to the record

Additional Documentation: 2010

2187

United States Department of the Interior National Park Service National Register of Historic Places Continuation Sheet

| HE    | CEI               | VED 2                  | 280               |         |
|-------|-------------------|------------------------|-------------------|---------|
| Whisk | MAY<br>ey Rov     | 1 0 2010<br>v Historio | District          |         |
| Name  | change<br>an Coun | & Addition             | Documer<br>PLACES | ntation |

Section number \_ 1\_ Page \_ 1\_

| istoric name    | Whickov Bow Histo                     | ele Dietalet                           |                                      |          |
|----