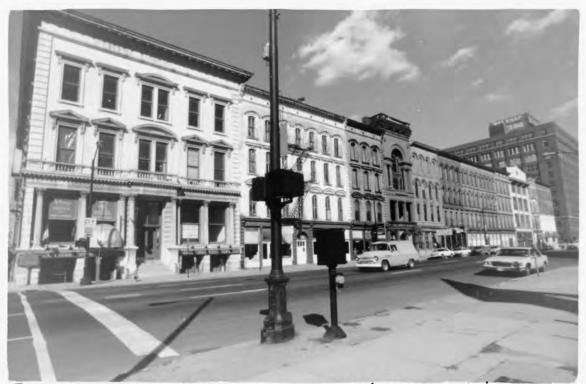

treet Historic District
101-133 West Main Street
Louisville, Lefferson Co., ky.
Louisville's City What In 1886: from
"Views of Louisville Since 1766" Sunce Thomas, 80



Main Street office of Brown-Forman, circa 1900. George G. Brown at far right.

Photo (8)

100 west main street Historic District
101-133 west main street
Louisville, Lefterson Co., ky.

Interior of 105 west main street: from
"Nothing Better in The Market," Die 20 Pearce, 197



Proposed District Boundary



3= LFCD site # All Suildings MRE contributing RESOURCES

100 West Main Street Historic District
101-133 West Main Street
Louisville, Lefterson Co., ky.
Site #5



(Photos 6,748 not includ Photographic



100 MEST MAIN STROET HISTORIC DISTRICT





3 100 WEST MAIN STREET HISTORIC DISTRICT LOUISUITIE, LEFFERGON CO., Ky.



@ 100 WEST MAIN STREET HISTORIC DISTRICT LOUISUITIE, LEFFORSON CO., Ky.



5 100 WEST MAIN STREET HISTORIC DISTRICT

### National Register of Historic Places

### Note to the record

Additional Documentation: 2010

2187

United States Department of the Interior National Park Service National Register of Historic Places Continuation Sheet

| HE    | CEI               | VED 2                  | 280               |         |
|-------|-------------------|------------------------|-------------------|---------|
| Whisk | MAY<br>ey Rov     | 1 0 2010<br>v Historio | District          |         |
| Name  | change<br>an Coun | & Addition             | Documer<br>PLACES | ntation |

Section number \_ 1\_ Page \_ 1\_

| istoric name    | Whickov Bow Histo                     | ele Dietalet