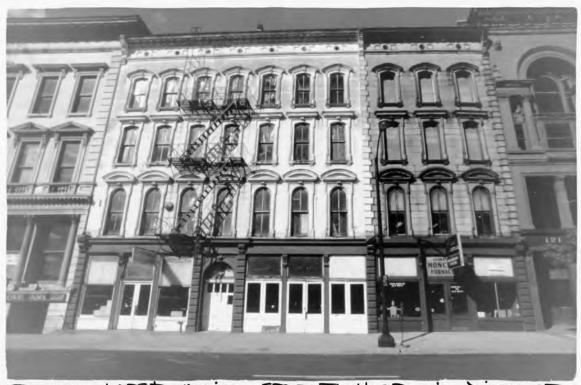

de of stevedores loading boats along the wharf.

Photo (7)

100 West Main Street Historic District
101-133 West Main Street
Louisville, Lefferson Co., ky.
Louisville's City What In 1886: from
"Views of Louisville Since 1766" Sunce Thomas, 80



Main Street office of Brown-Forman, circa 1900. George G. Brown at far right.

Photo (8)

100 west main street Historic District
101-133 west main street
Louisville, Lefterson Co., ky.

Interior of 105 west main street: from
"Nothing Better in The Market," Die 20 Pearce, 197



Proposed District Boundary



3= LFCD site # All Suildings MRE contributing RESOURCES

100 West Main Street Historic District
101-133 West Main Street
Louisville, Lefterson Co., ky.
Site #5



(Photos 6,748 not includ Photographic



100 MEST MAIN STROET HISTORIC DISTRICT





3 100 WEST MAIN STREET HISTORIC DISTRICT LOUISUITIE, LEFFERGON CO., Ky.



@ 100 WEST MAIN STREET HISTORIC DISTRICT LOUISUITIE, LEFFORSON CO., Ky.



5 100 WEST MAIN STREET HISTORIC DISTRICT

### National Register of Historic Places

### Note to the record

Additional Documentation: 2010

2187

United States Department of the Interior National Park Service National Register of Historic Places Continuation Sheet

| HE    | CEI               | VED 2                  | 280               |         |
|-------|-------------------|------------------------|-------------------|---------|
| Whisk | MAY<br>ey Rov     | 1 0 2010<br>v Historio | District          |         |
| Name  | change<br>an Coun | & Addition             | Documer<br>PLACES | ntation |

Section number \_ 1\_ Page \_ 1\_

| isto