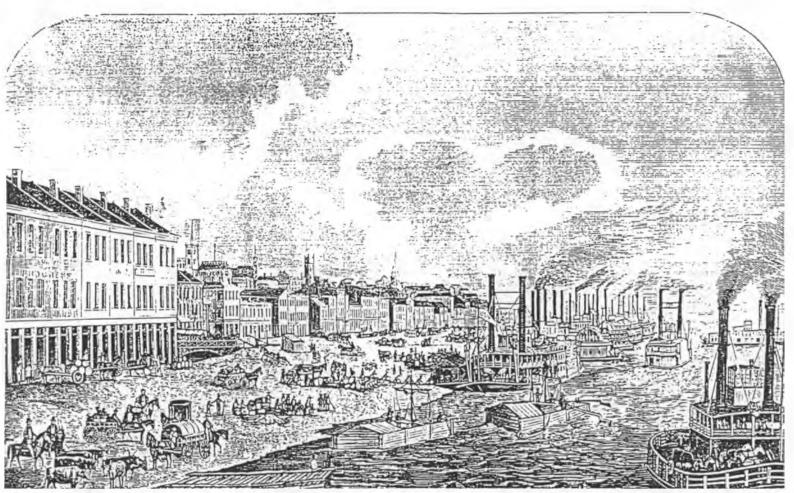

All photographs are numbered as indicated and keyed to arrows indicated.

1. West Main Street Streetscape: Looking northwest

2. 105 West Main Street: primary facade

- 3. 123, 125 and 127 West Main Street: primary facades
- 4. West Main Street Streetscape: Looking northeast
- 5. Washington Street Streetscape: Looking southeast
- 6. 100-200 blocks of West Main Street Circa 1850: Looking northeast
- 7. City of Louisville Wharf in 1856: Looking southwest

8. 107-109 West Main Street: Interior



Belknap's, U.S. Branch Bank and Galt House are in this 1850 view of Main Street looking east from 3rd. 98.

Photo @

100 West Main Street Historic District
101-133 West Main Street
Louisville, Lefterson Co., ky.
100-300 Blocks of Main Street in 1850
"VIOUS of Louisville Since Mule Sunce Thomas, Ed.



This scene of the public landing in 1856 is probably the most explicit view ever made of stevedores loading boats along the wharf.

Photo (7)

100 West Main Street Historic District
101-133 West Main Street
Louisville, Lefferson Co., ky.
Louisville's City What In 1886: from
"Views of Louisville Since 1766" Sunce Thomas, 80



Main Street office of Brown-Forman, circa 1900. George G. Brown at far right.

Photo (8)

100 west main street Historic District
101-133 west main street
Louisville, Lefterson Co., ky.

Interior of 105 west main street: from
"Nothing Better in The Market," Die 20 Pearce, 197



Proposed District Boundary



3= LFCD site # All Suildings MRE contributing RESOURCES

100 West Main Street Historic District
101-133 West Main Street
Louisville, Lefterson Co., ky.
Site #5