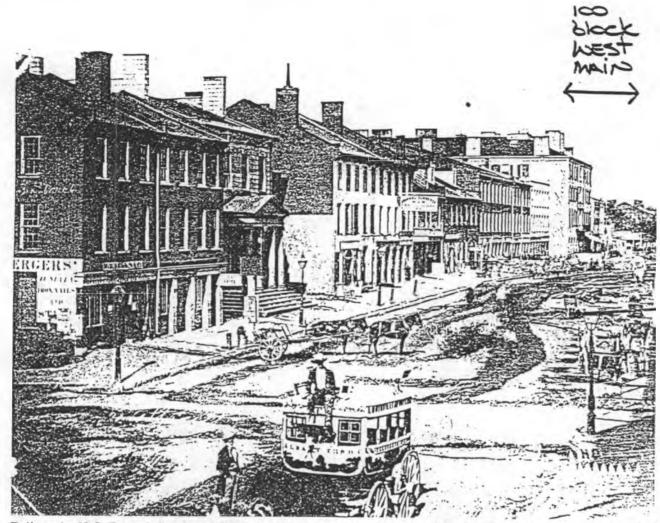

Historic District: Louisville, Jefferson Co., KY

Section number photographs

#### Photo Identification

100 West Main Street Historic District 101-131 West Main Street Louisville, Jefferson Co., KY

Joanne Weeter - Photographer September, 1988 - date taken Landmarks Commission - negative repository

All photographs are numbered as indicated and keyed to arrows indicated.

1. West Main Street Streetscape: Looking northwest

2. 105 West Main Street: primary facade

- 3. 123, 125 and 127 West Main Street: primary facades
- 4. West Main Street Streetscape: Looking northeast
- 5. Washington Street Streetscape: Looking southeast
- 6. 100-200 blocks of West Main Street Circa 1850: Looking northeast
- 7. City of Louisville Wharf in 1856: Looking southwest

8. 107-109 West Main Street: Interior



Belknap's, U.S. Branch Bank and Galt House are in this 1850 view of Main Street looking east from 3rd. 98.

Photo @

100 West Main Street Historic District
101-133 West Main Street
Louisville, Lefterson Co., ky.
100-300 Blocks of Main Street in 1850
"VIOUS of Louisville Since Mule Sunce Thomas, Ed.



This scene of the public landing in 1856 is probably the most explicit view ever made of stevedores loading boats along the wharf.

Photo (7)

100 West Main Street Historic District
101-133 West Main Street
Louisville, Lefferson Co., ky.
Louisville's City What In 1886: from
"Views of Louisville Since 1766" Sunce Thomas, 80



Main Street office of Brown-Forman, circa 1900. George G. Brown at far right.

Photo (8)

100 west main street Historic District
101-133 west main street
Louisville, L