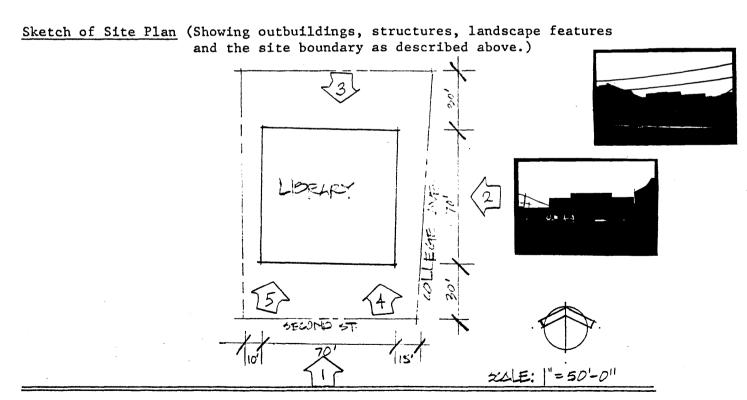

From a point in the northwest corner of the intersection of College and Second Streets; then north 130 feet to a point; then west 95 feet to a point; then south 130 feet to a point; then with the north right-of-way of Second Street west 95 feet to the point of beginning.

The boundary contains all of the space associated with the library and one contributing building.

Official Courthouse Property Reference: