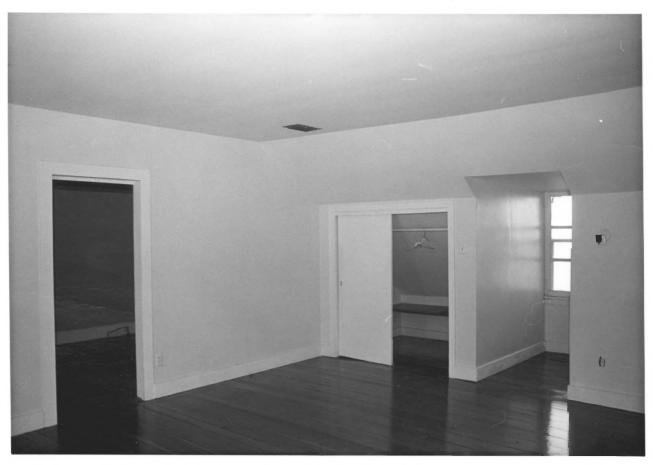

Gulf Coast/Creole Cottage Thematic Nomination Baldwin County, Alabama Walker-Goldsby-Warren House, Daphne John Sledge, photographer October 1987 MHDC negative file BA #132/35 Upstairs interior, nw front room, camera facing sw. 11 of 11