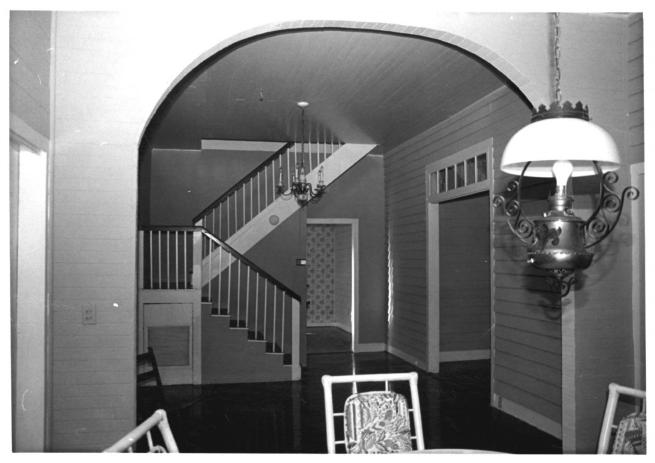

Gulf Coast/Creole Cottage Thematic Nomination Baldwin County, Alabama Walker-Goldsby-Warren House, Daphne John Sledge, photographer October 1987 MHDC negative file BA #132/32 Interior, camera facing s, rear rooms. 8 of 11