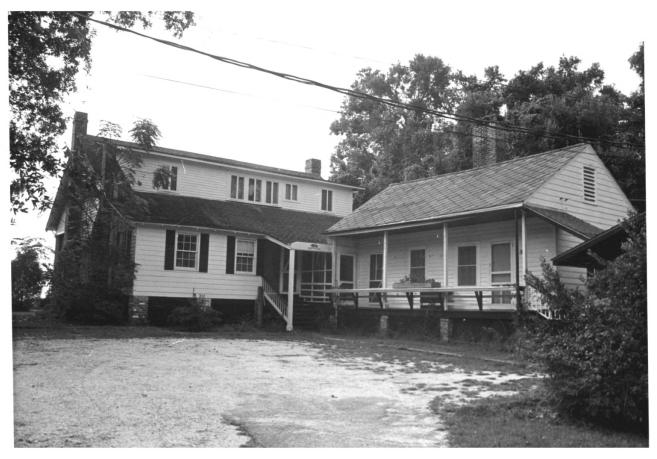

Gulf Coast/Creole Cottage Thematic Nomination Baldwin County, Alabama Walker-Goldsby-Warren House, Daphne John Sledge, photographer October 1987 MHDC negative file BA #132/25 Outbuilding facade, camera facing n. 5 of 11