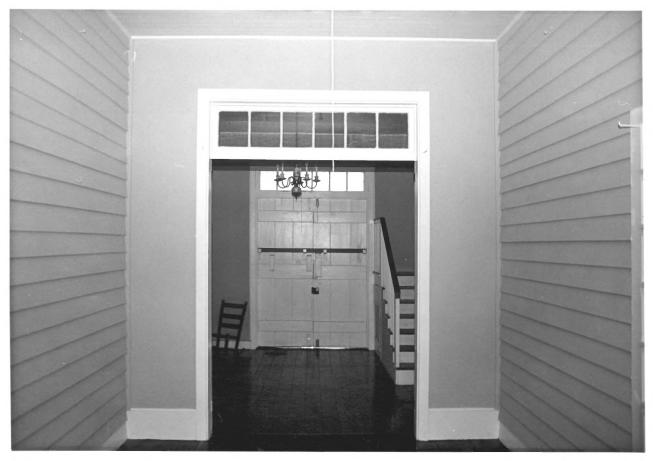

Gulf Coast/Creole Cottage Thematic Nomination Baldwin County, Alabama Walker-Goldsby-Warren House, Daphne John Sledge, photographer October 1987 MHDC negative file BA #132/29 Interior, hall, camera facing e. 7 of 11