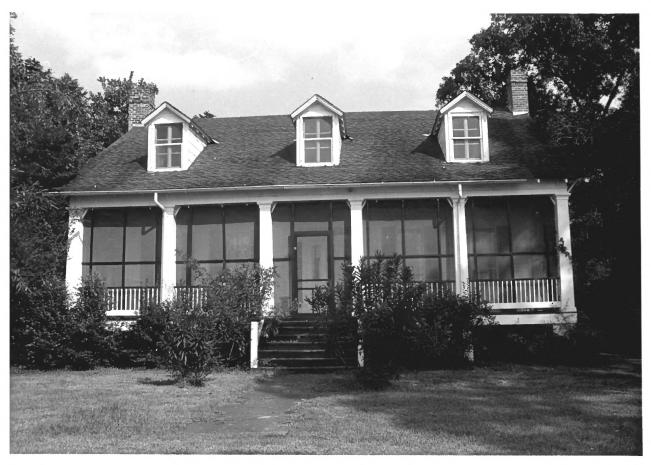

Gulf Coast/Creole Cottage Thematic Nomination Baldwin County, Alabama Walker-Goldsby-Warren House, Daphne John Sledge, photographer October 1987 MHDC negative file BA #132/18 Facade, camera facing e.

Gulf Coast/Creole Cottage Thematic Nomination Baldwin County, Alabama Walker-Goldsby-Warren House, Daphne John Sledge, photographer October 1987 MHDC negative file BA #132/21 General, camera facing ne. 2 of 11