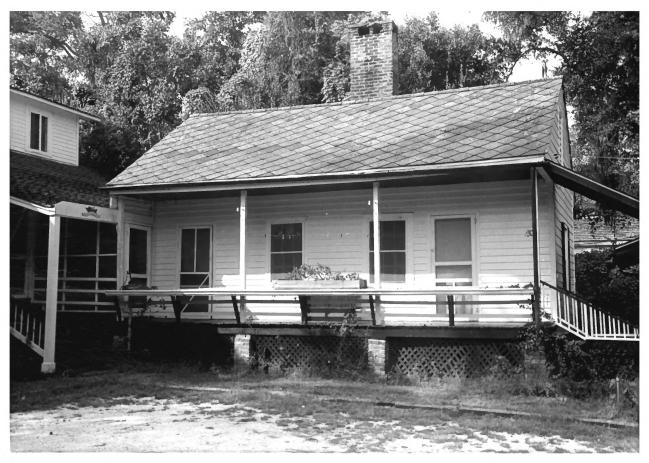

Gulf Coast/Creole Cottage Thematic Nomination Baldwin County, Alabama Walker-Goldsby-Warren House, Daphne John Sledge, photographer October 1987 MHDC negative file BA #132/18 Facade, camera facing e.

Gulf Coast/Creole Cottage Thematic Nomination Baldwin County, Alabama Walker-Goldsby-Warren House, Daphne John Sledge, photographer October 1987 MHDC negative file BA #132/21 General, camera facing ne. 2 of 11