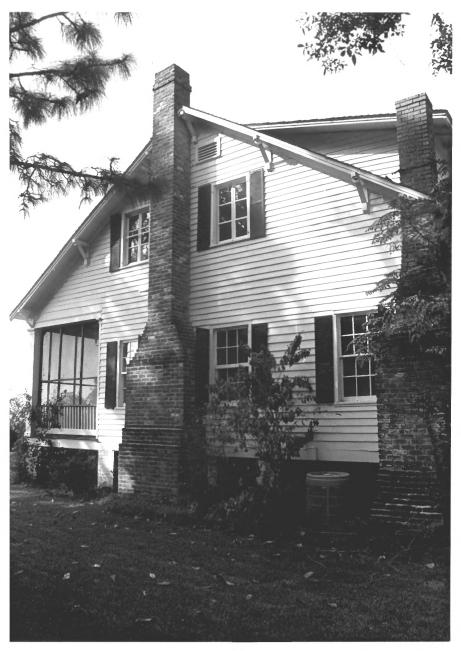

Gulf Coast/Creole Cottage Thematic Nomination Baldwin County, Alabama Walker-Goldsby-Warren House, Daphne John Sledge, photogrpaher October 1987 MHDC negative file BA #132/24 Rear general, camera facing w. 4 of 11