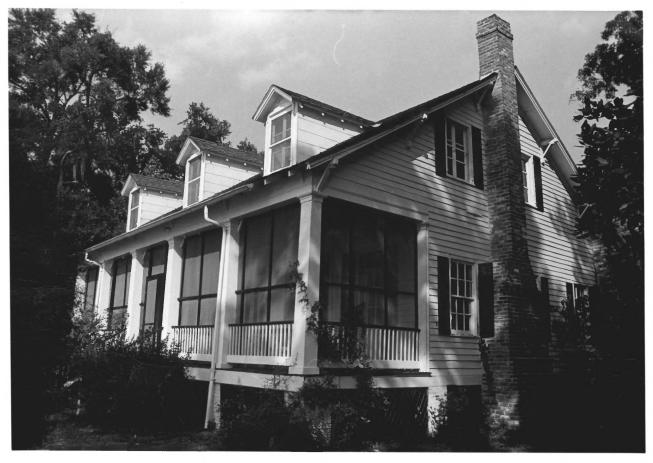

Gulf Coast/Creole Cottage Thematic Nomination Baldwin County, Alabama Walker-Goldsby-Warren House, Daphne John Sledge, photographer October 1987 MHDC negative file BA #132/22 Side, camera facing nw. 3 of 11