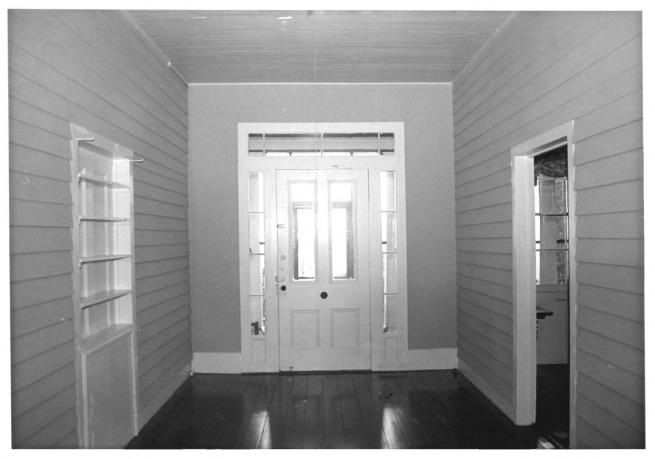

Gulf Coast/Creole Cottage Thematic Nomination Baldwin County, Alabama Walker-Goldsby-Warren House, Daphne John Sledge, photographer October 1987 MHDC negative file BA #132/28 Interior, hall, camera facing w. 6 of 11