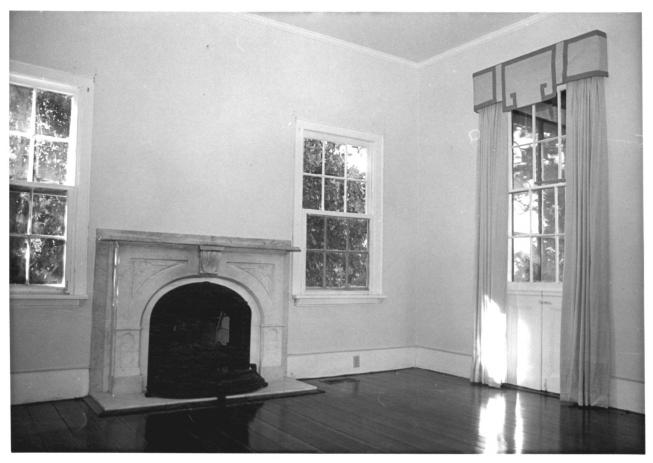

Gulf Coast/Creole Cottage Thematic Nomination Baldwin County, Alabama Walker-Goldsby-Warren House, Daphne John Sledge, photographer October 1987 MHDC negative file BA #132/33 Interior, sw front room, camera facing sw. 9 of 11