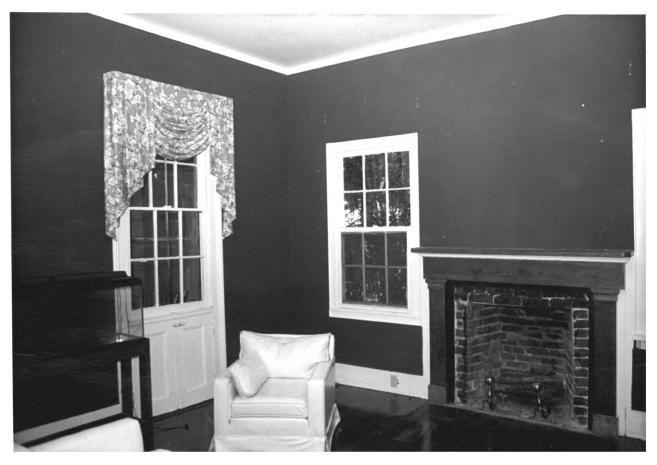

Gulf Coast/Creole Cottage Thematic Nomination Baldwin County, Alabama Walker-Goldsby-Warren House, Daphne John Sledge, photographer October 1987 MHDC negative file BA #132/30 Interior, nw front room, camera facing nw. 10 of 11