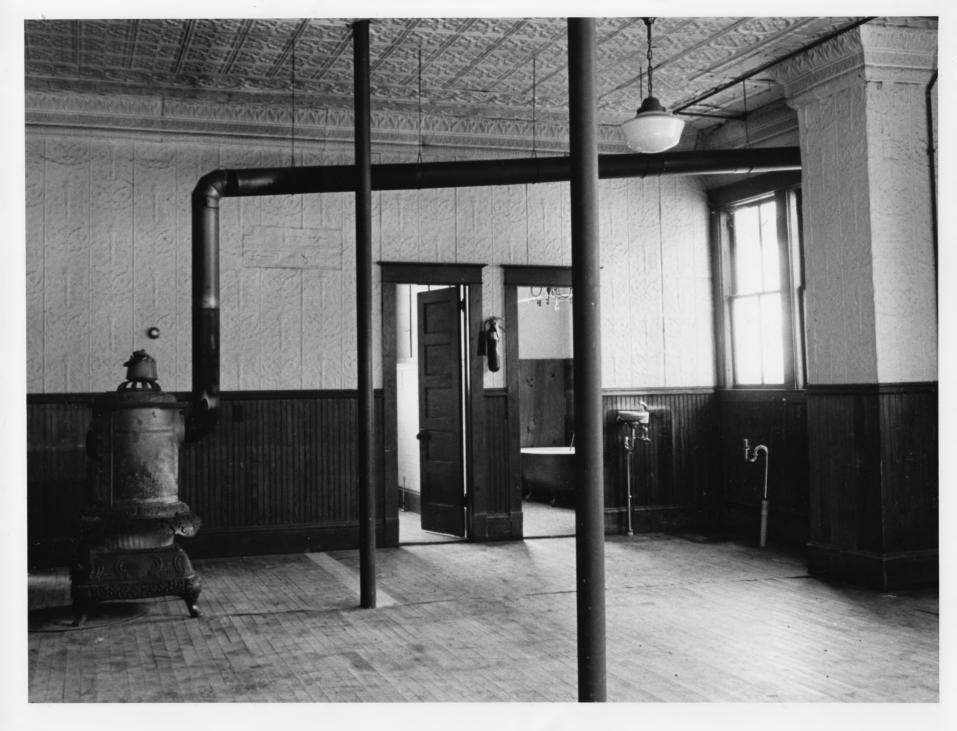

Waits River Schoolhouse
Waits River, VT
Photo: Trish Bensinger
March 1986
Interior, 1st floor classroom,
banked windows looking east
Photograph 5

Waits River Schoolhouse
Waits River, VT
Photo: Trish Bensinger
March 1986
Interior, 1st floor classroom,
view looking north
Photograph 6