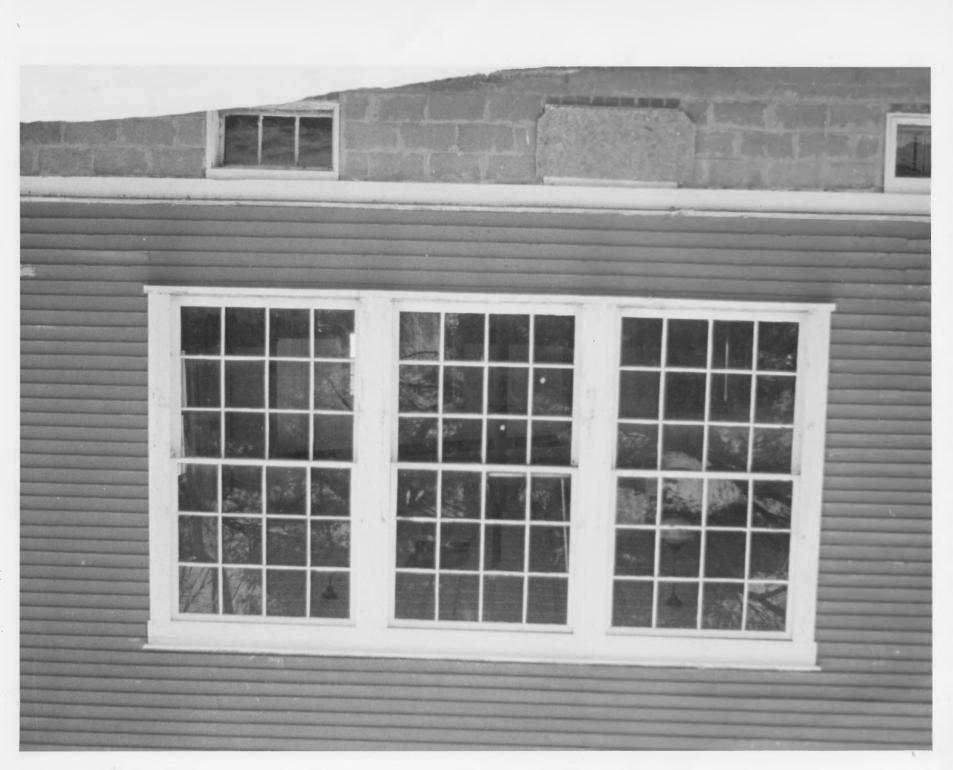

BOALL

Waits River Schoolhouse
Waits River, VT
Photo: Trish Bensinger
March 1986
Rear perspective, view looking
west
Photograph 3

Waits River Schoolhouse
Waits River, VT
Photo: Trish Bensinger
March 1986
Detail, banked windows on the
southeast elevation
Photograph 4