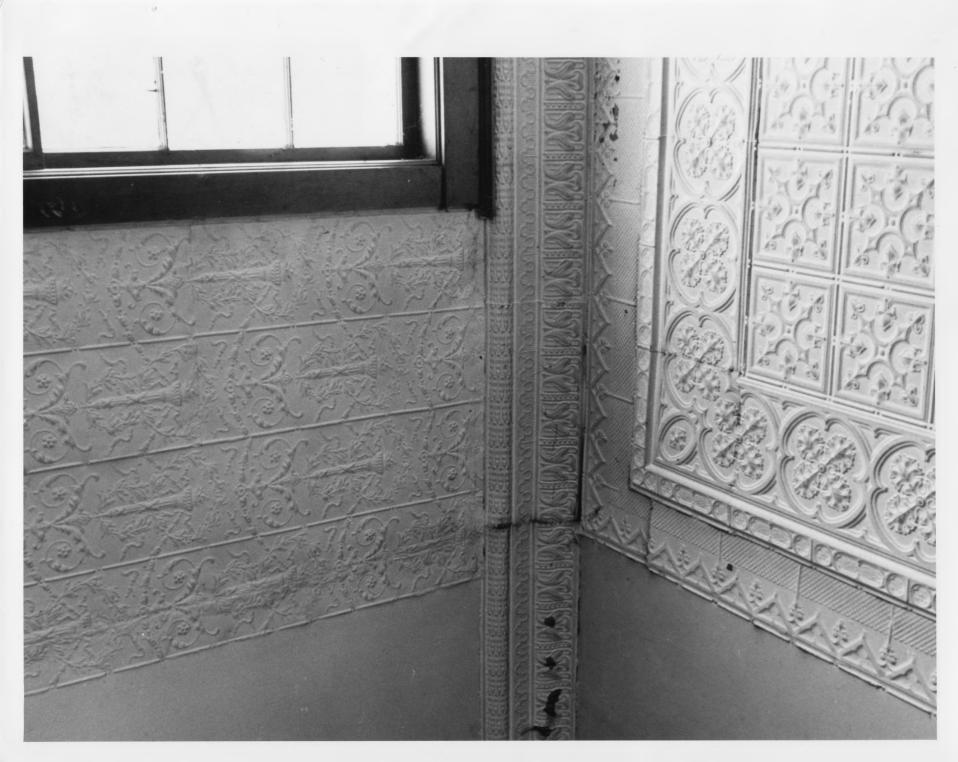

Waits River Schoolhouse
Waits River, VT
Photo: Trish Bensinger
March 1986
Detail, 1st floor classroom,
pressed metal ceiling and
wall cladding
Photograph 7

Waits River Schoolhouse
Waits River, VT
Photo: Trish Bensinger
March 1986
Interior, 2nd floor classroom,
view looking east
Photograph 8