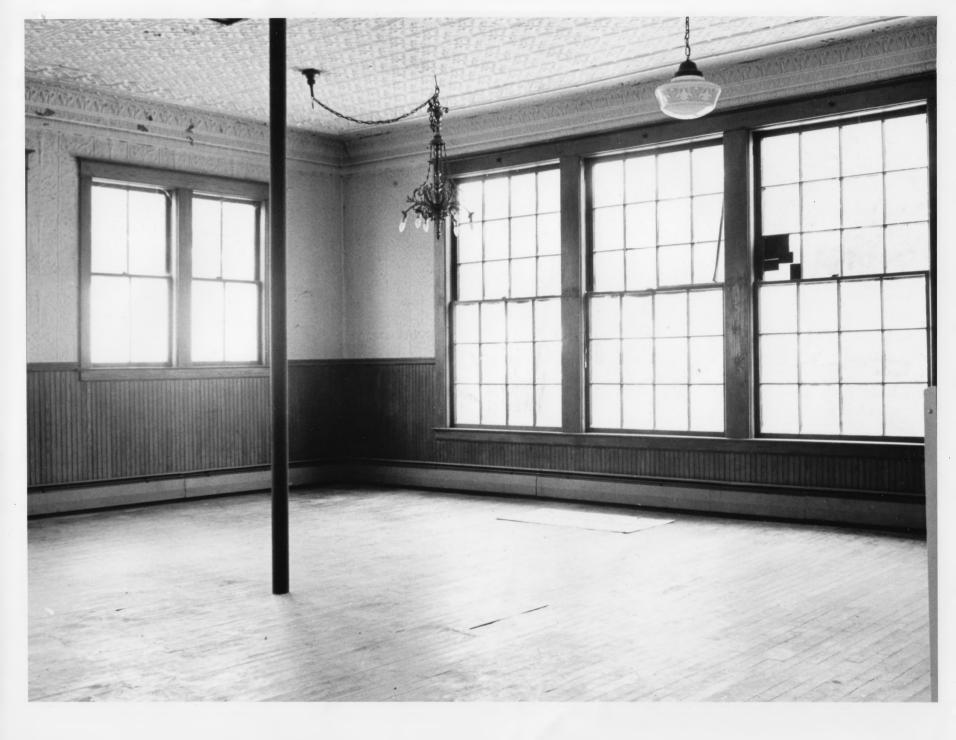

Waits River Schoolhouse
Waits River, VT
Photo: Trish Bensinger
March 1986
Interior, 1st floor classroom,
banked windows looking east
Photograph 5

Waits River Schoolhouse
Waits River, VT
Photo: Trish Bensinger
March 1986
Interior, 1st floor classroom,
view looking north
Photograph 6