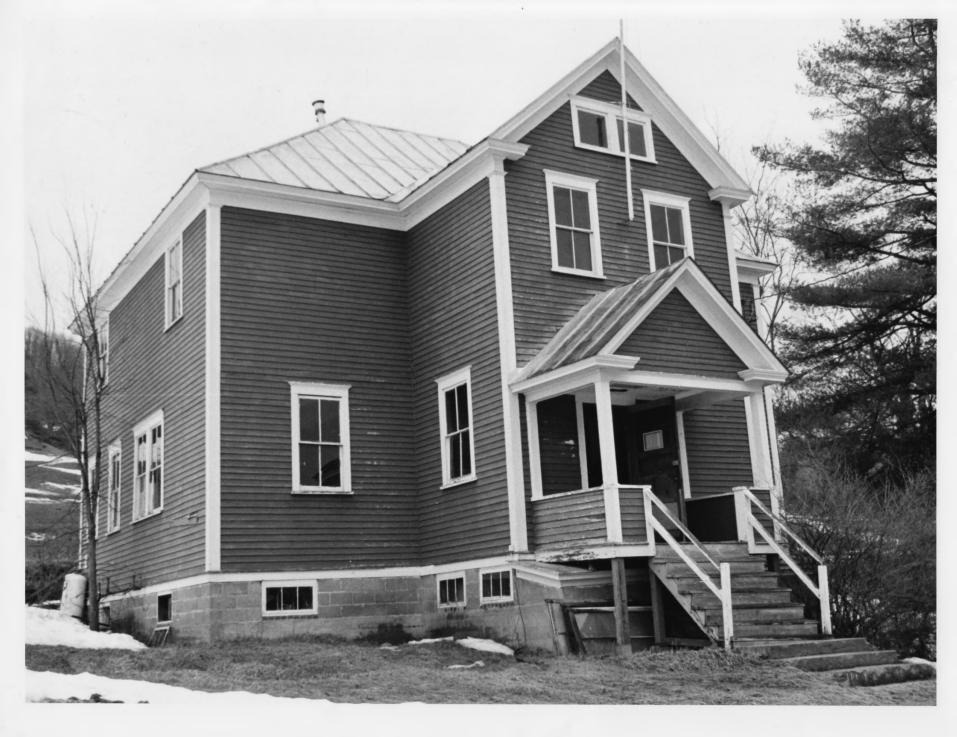

Waits River Schoolhouse
Waits River, VT
Photo: Trish Bensinger
March 1986
Front perspective, view looking
east
Photograph 1

Waits River Schoolhouse
Waits River, VT
Photo: Trish Benainger
March 1986
Front perspective, view looking
north
Photograph 2