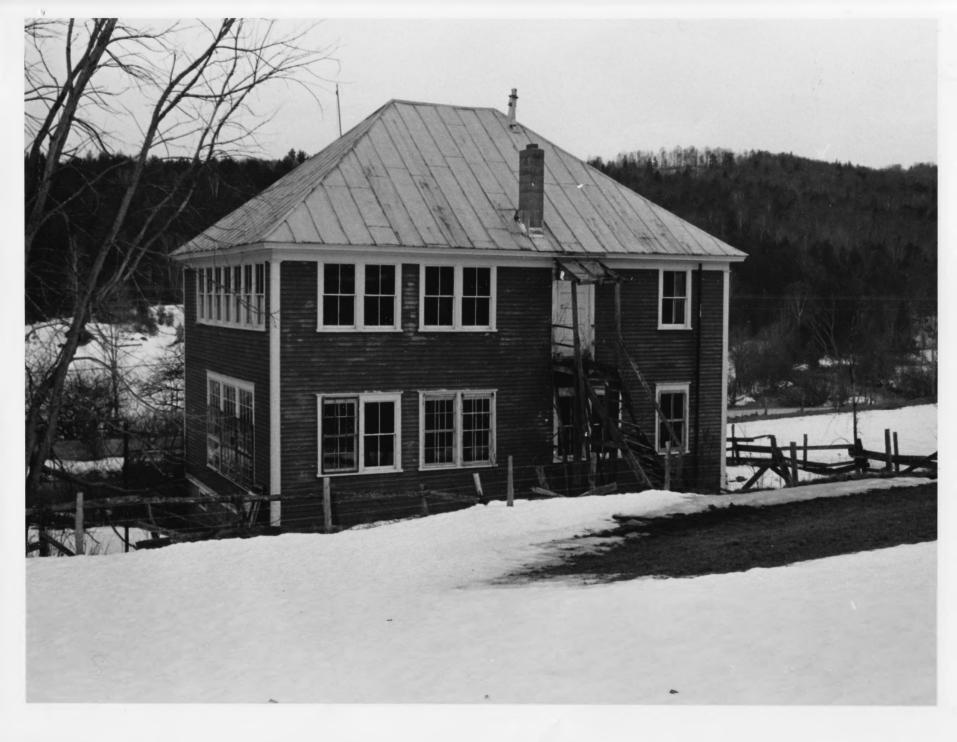

BOALL

Waits River Schoolhouse
Waits River, VT
Photo: Trish Bensinger
March 1986
Rear perspective, view looking
west
Photograph 3

Waits River Schoolhouse
Waits River, VT
Photo: Trish Bensinger
March 1986
Detail, banked windows on the
southeast elevation
Photograph 4