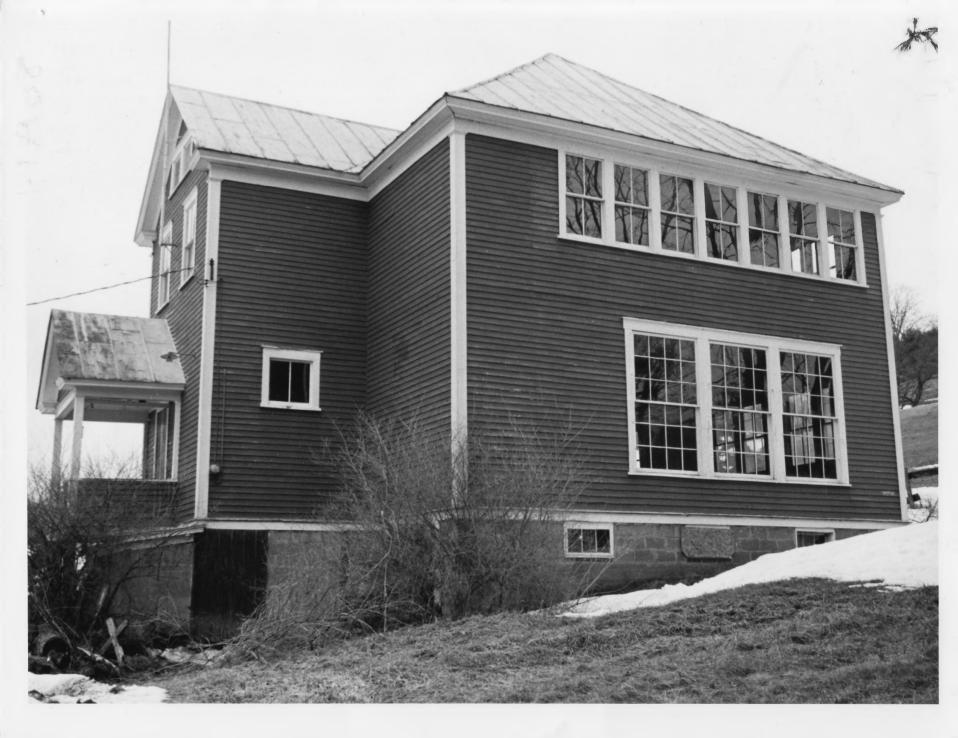

Waits River Schoolhouse
Waits River, VT
Photo: Trish Bensinger
March 1986
Front perspective, view looking
east
Photograph 1

Waits River Schoolhouse
Waits River, VT
Photo: Trish Benainger
March 1986
Front perspective, view looking
north
Photograph 2