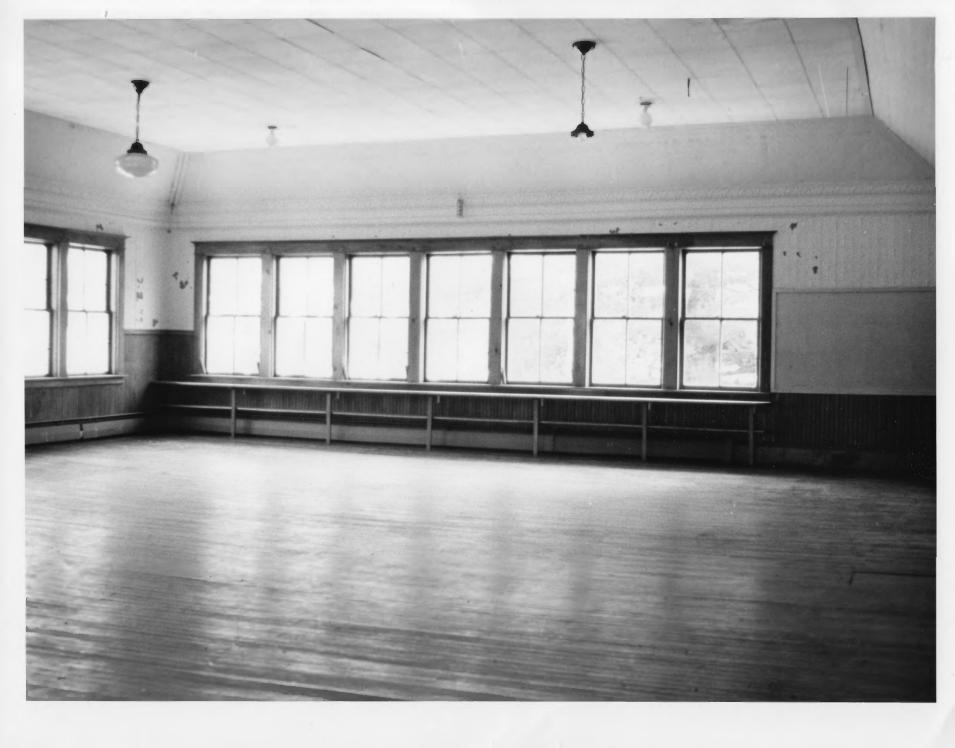

Waits River Schoolhouse
Waits River, VT
Photo: Trish Bensinger
March 1986
Detail, 1st floor classroom,
pressed metal ceiling and
wall cladding
Photograph 7

Waits River Schoolhouse
Waits River, VT
Photo: Trish Bensinger
March 1986
Interior, 2nd floor classroom,
view looking east
Photograph 8