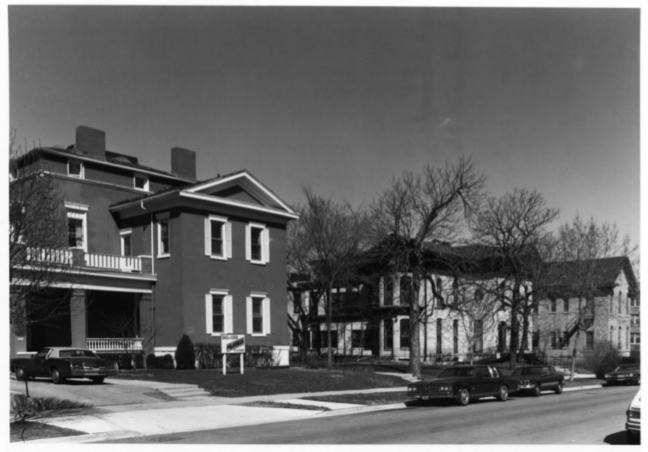

CASS/JUNEAU AVENUE HISTORIC DISTRICT Streetscape, Westside, 1200 block North Cass St. Milwaukee, Miwaukee County, WI Photo by Robin D. Wenger, April, 1986 Neg. at WI Historical Society. View from Southeast. Photo #3 of **20**.