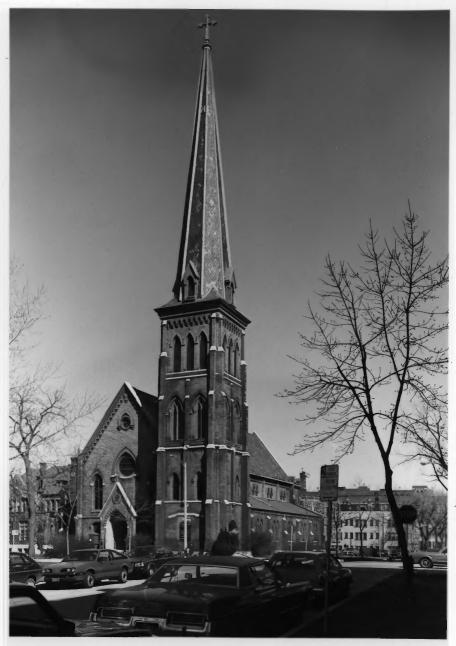

CASS/JUNEAU AVENUE HISTORIC DISTRICT All Saints' Episcopal Church 828 East Juneau Avenue Milwaukee, Milwaukee County, WI Photo by Robin D. Wenger, April, 1986 Neg. at WI Historical Society. View from Southeast.

Photo # 19 of **22**.

CASS/JUNEAU AVENUE HISTORIC DISTRICT Double House Residedence, 1210 North Van Buren Street Milwaukee, WI Photographer Robin Wenger April, 1986 Negative at WI Historical Society View from Southwest