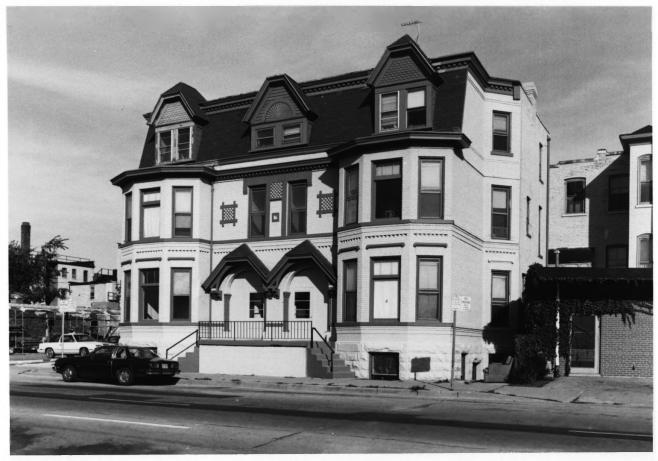

CASS/JUNEAU AVENUE HISTORIC DISTRICT Gerry Hazelton Double House, 706-08 E. Juneau Ave. Milwaukee, Milwaukee County, WI Photo by Robin D. Wenger, April, 1986 Neg. at WI Historical Society. View from Southeast. Photo #10 of 20.