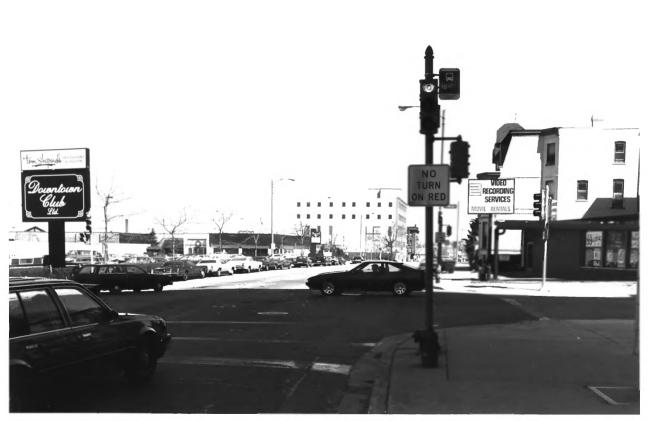

CASS/JUNEAU AVENUE HISTORIC DISTRICT West Boundary, E. Juneau Ave. and N. Van Buren St. Milwaukee, Milwaukee County, WI Photo by Robin D. Wenger, April, 1986 Neg. at WI Historical Society. View from South. Photo #2 of **20**.