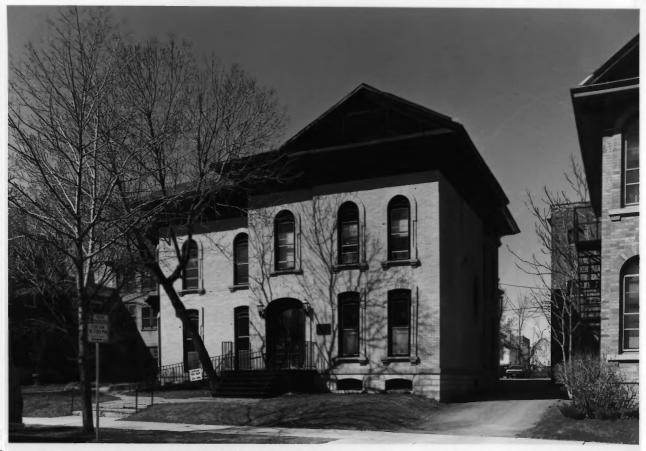

CASS/JUNEAU AVENUE HISTORIC DISTRICT Herman Berger House, 1247 N. Cass St. Milwaukee, Milwaukee County, WI Photo by Robin D. Wenger, April, 1986 Neg. at WI Historical Society.

View from Northeast. Photo #15 of 28