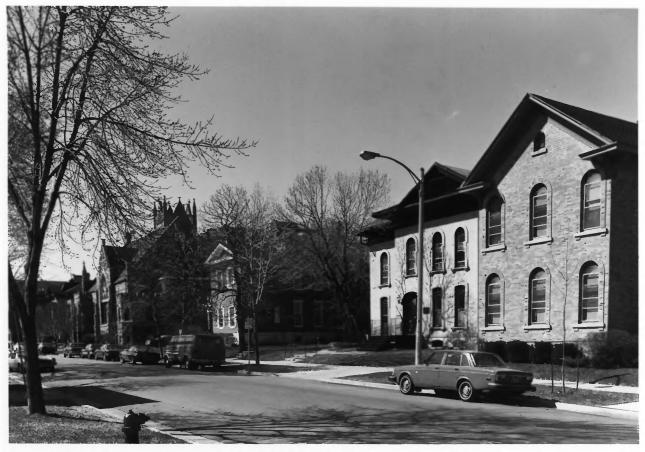

CASS/JUNEAU AVENUE HISTORIC DISTRICT Streetscape, Westside, 1200 block North Cass St. Milwaukee, Milwaukee County, WI Photo by Robin D. Wenger, April, 1986 Neg. at WI Historical Society. View from Northeast.

Photo #4 of 20

CASS/JUNEAU AVENUE HISOTRIC DISTRICT Streetscape, Eastside, 1200 block N. Cass St. Milwaukee, Milwaukee County, WI Photo by Robin D. Wenger, April, 1986 Neg. at WI Historical Society. View from Southwest. Photo #5 of 20.