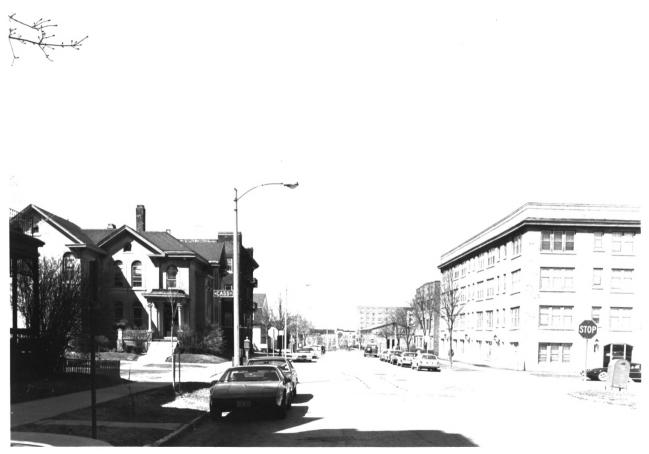

CASS/JUNEAU AVENUE HISTORIC DISTRICT West Boundary, E. Juneau Ave. and N. Van Buren St. Milwaukee, Milwaukee County, WI Photo by Robin D. Wenger, April, 1986 Neg. at WI Historical Society. View from South. Photo #2 of **20**.