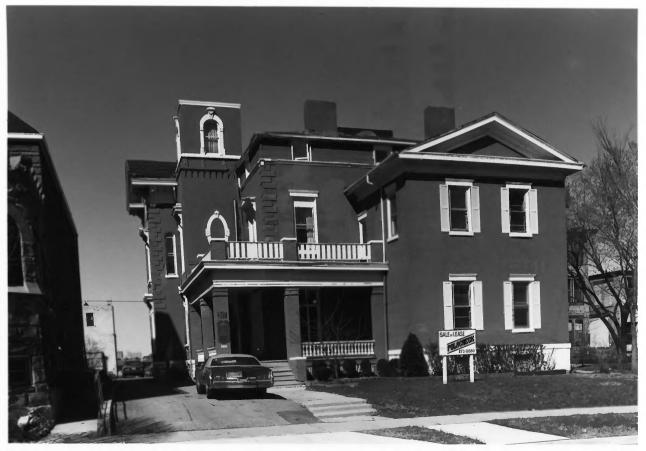

CASS/JUNEAU AVENUE HISTORIC DISTRICT Gerry Hazelton Double House, 706-08 E. Juneau Ave. Milwaukee, Milwaukee County, WI Photo by Robin D. Wenger, April, 1986 Neg. at WI Historical Society. View from Southeast. Photo #10 of 20.