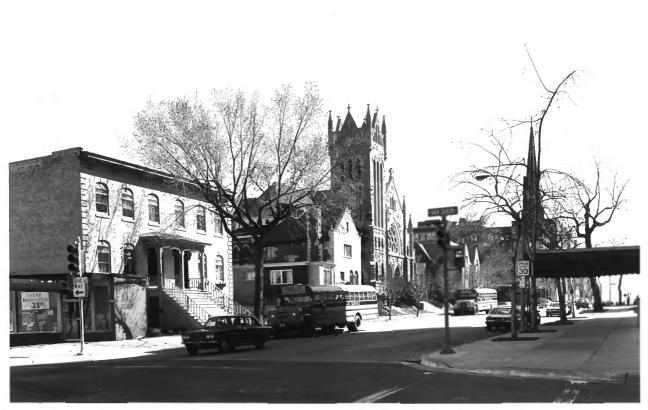

CASS/JUNEAU AVENUE HISTORIC DISTRICT Streetscape, Northisde, 700 block East Juneau Avenue Milwaukee, Milwaukee County, WI Photo by Robin D. Wenger, April, 1986 Neg. at WI Historical Society. View from West. Photo #1 of **20**.