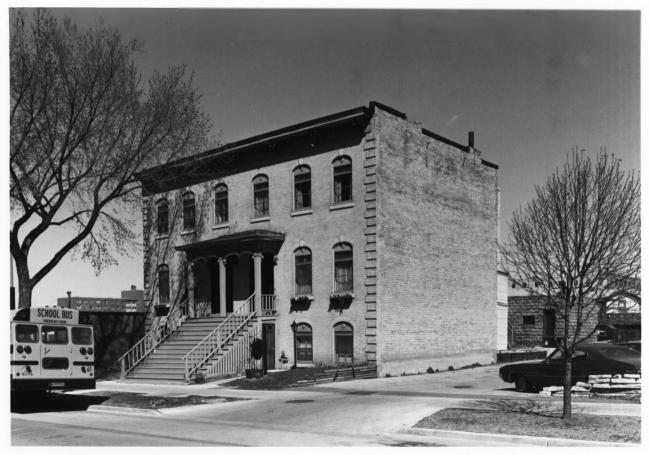

CASS/JUNEAU AVENUE HISTORIC DISTRICT John D. Inbusch, 1135 North Cass Street Milwaukee, Milwaukee County, WI Photo by Robin D. Wenger, April, 1986 Neg. at WI Historical Society. View from Northeast. Photo #11 of **70**.