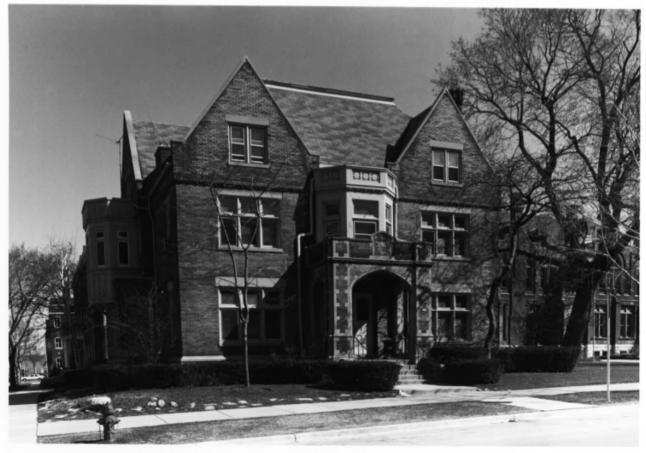

CASS/JUNEAU AVENUE HISTORIC DISTRICT Bishop's Residence, 828 E. Juneau Ave. Milwaukee, Milwaukee County, WI Photo by Robin D. Wenger, April, 1986 Neg. at WI Historical Society. View from South.

Photo #16 of 20