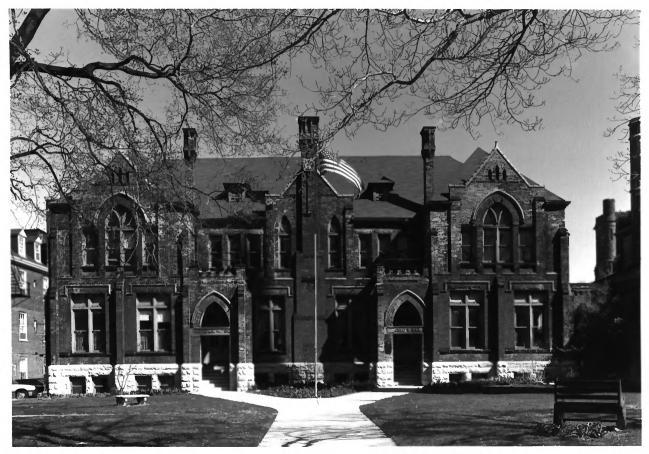

CASS/JUNEAU AVENUE HISTORIC DISTRICT Guild Hall - Cathedral Institute, 816-18 East Juneau Avenue Milwaukee, Milwaukee County, WI Photo by Robin D. Wenger, April, 1986 Neg. at WI Historical Society. View from South

Photo #17 of **20**.

CASS/JUNEAU AVENUE HISTORIC DISTRICT All Saints' Episcopal Church, 828 East Juneau Avenue Milwaukee, Milwaukee County, WI Photo by Robin D. Wenger, April, 1986 Neg. at WI Historical Society. View from Southwest. Photo #18 of 20.