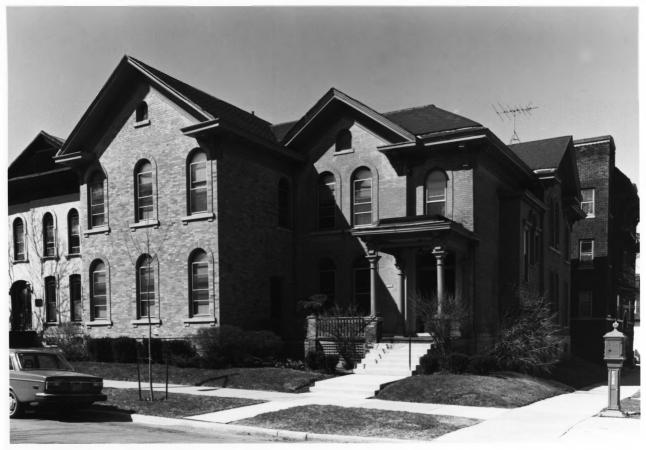

CASS/JUNEAU AVENUE HISTORIC DISTRICT William Metcalf House, 1219 N. Cass Street Milwaukee, Milwaukee County, WI Photo by Robin D. Wenger, April, 1986 Neg. at WI Historical Society. View from East. Photo #13 of **20**.