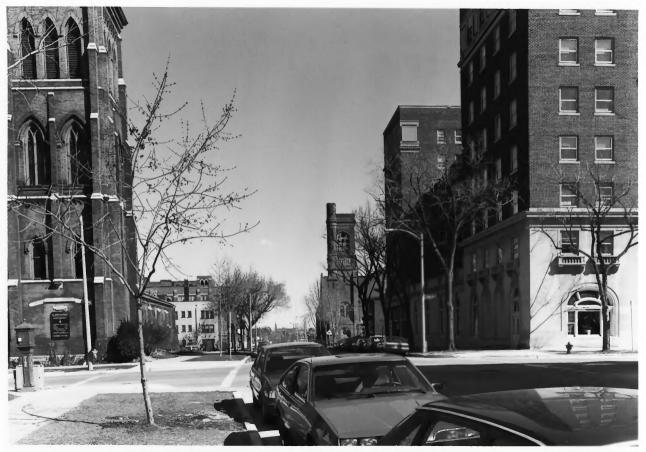

CASS/JUNEAU AVENUE HISTORIC DISTRICT Streetscape, Northisde, 700 block East Juneau Avenue Milwaukee, Milwaukee County, WI Photo by Robin D. Wenger, April, 1986 Neg. at WI Historical Society. View from West. Photo #1 of **20**.