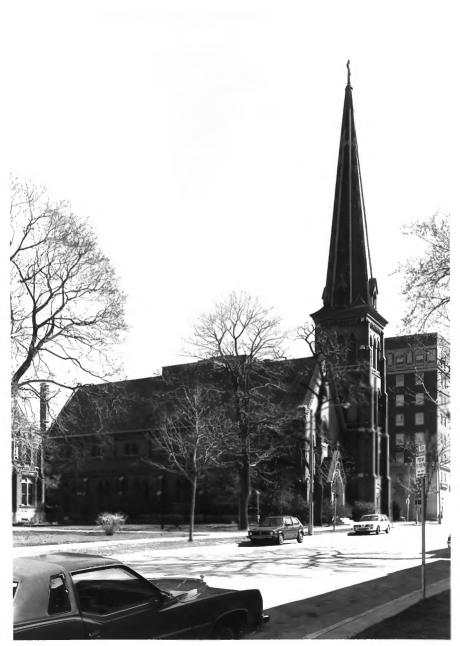

CASS/JUNEAU AVENUE HISTORIC DISTRICT Summerfield United Methodist Church, 728 East Juneau Avenue Milwaukee, Milwaukee County, WI Photo by Robin D. Wenger, April, 1986 Neg. at WI Historical Society. View from Southeast. Photo #12 of **20**.