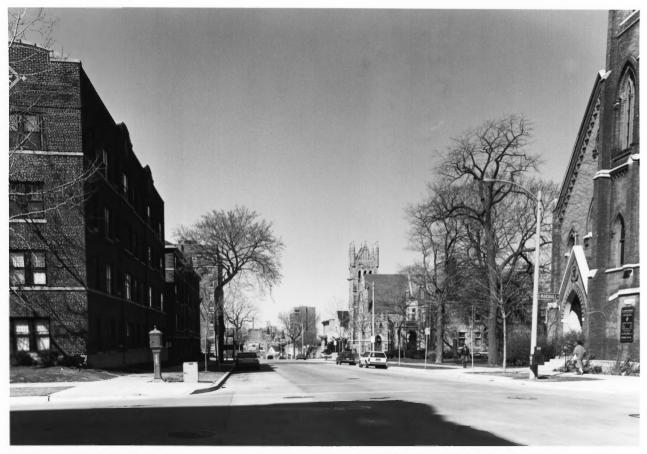

CASS/JUNEAU AVENUE HISTORIC DISTRICT Streetscape, Northisde, 700 block East Juneau Avenue Milwaukee, Milwaukee County, WI Photo by Robin D. Wenger, April, 1986 Neg. at WI Historical Society. View from West. Photo #1 of **20**.