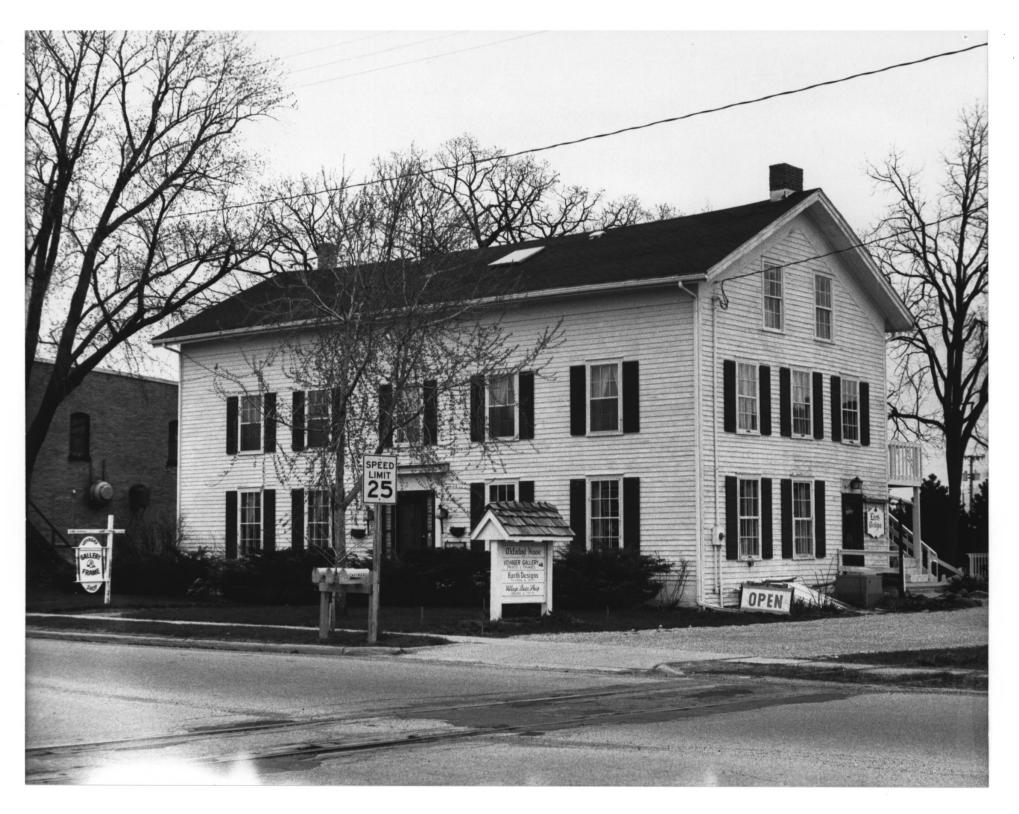

McFarland House, McFarland, W] Photographer: Lisa Geer April 20, 1986 Viewing front (facing East) NEGATIVE AT SHSW Photo # 1 of 5

McFarland House, McFarland, WI Mc Farland House Photographer: Lisa Geer McFarland, Dane April 20, 1986 Viewing North and west sides County, WI of house Photo 2. 752 Negative at SHSW Photo # 2 of 5