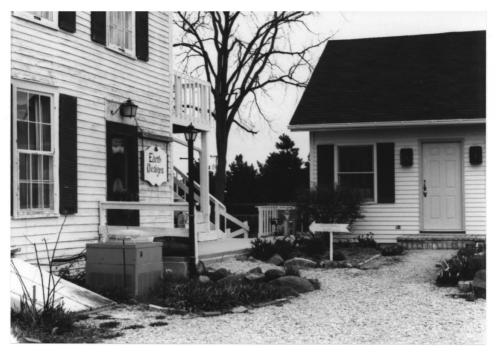

McFarland House, McFarland, WI Photographer: Lisa Geer April 20,1986 South side of home, deck and window converted to a door

Negative at SHSW Photo 4 of 5

Mc Farland House Mc Farland, Dane 70 County, WI County, WI Photo 40f5