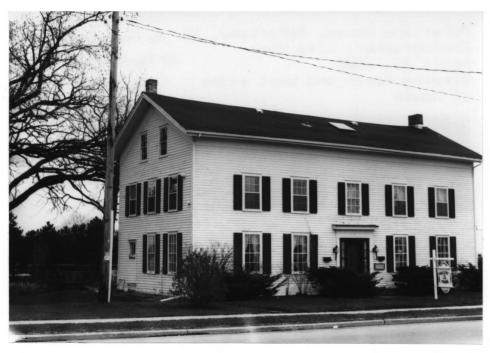

McFarland House, McFarland, W] Photographer: Lisa Geer April 20, 1986 Viewing front (facing East) NEGATIVE AT SHSW Photo # 1 of 5

McFarland House, McFarland, WI Mc Farland House Photographer: Lisa Geer McFarland, Dane April 20, 1986 Viewing North and west sides County, WI of house Photo 2. 752 Negative at SHSW Photo # 2 of 5