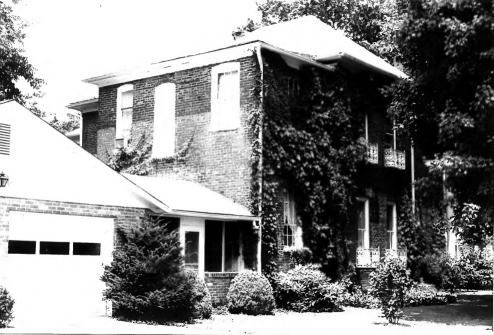

Date: 1983
Negative: Kentucky Heritage Council
View: Northeast, west and south facades
Photo # 3 of 3