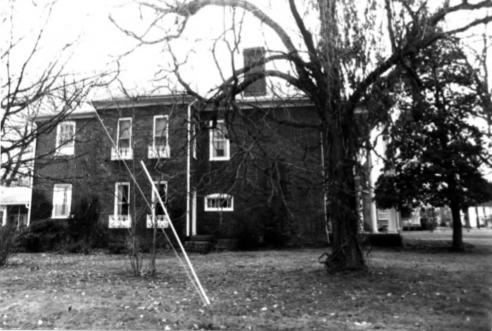

Negative: Kentucky Hertitage Council View: Northwest, south and east facades

Photo # 2 of 3

Benjamin Helm House(HDE-20)
Multiple Resources of Hardin County, KY
Photo by: Catherine Harned
Date: 1983
Negative: Kentucky Heritage Council