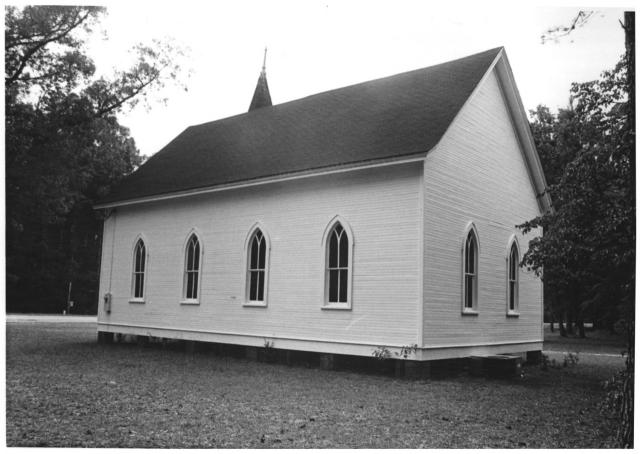

Rural Churches of Baldwin County, Alabama Thematic Group Latham Methodist Church, Latham John Sledge, photographer September 1987 MHDC negative file BA #129/18 Rear general, camera facing nw. 4 of 8

- Rural Churches of Baldwin County, Alabama Thematic Group
- Latham Methodist Church, Latham
- John Sledge, photographer
- September 1987
- MHDC negative file BA #129/17
- Side view, camera facing n.
- 5 of 8