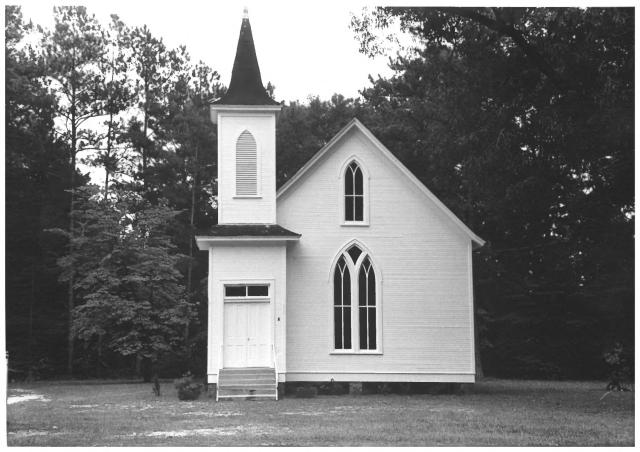

- Rural Churches of Baldwin County, Alabama Thematic Group
- Latham Methodist Church, Latham
- John Sledge, photographer
- September 1987
- MHDC negative file BA #129/13
- Facade, camera facing e.
- 1 of 8