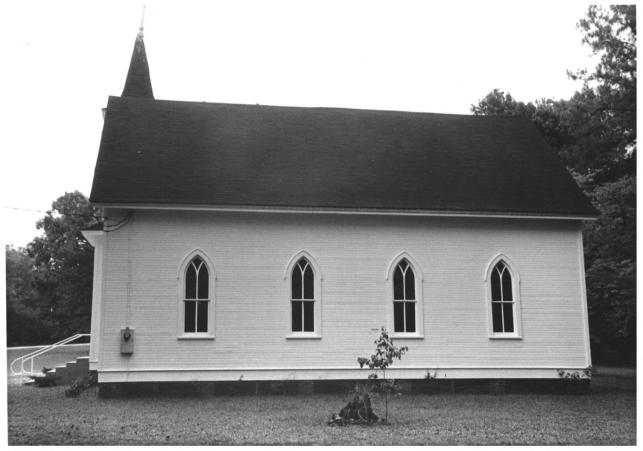

Rural Churches of Baldwin County, Alabama Thematic Group Latham Methodist Church, Latham John Sledge, photographer September 1987 MHDC negative file BA #129/18 Rear general, camera facing nw. 4 of 8

- Rural Churches of Baldwin County, Alabama Thematic Group
- Latham Methodist Church, Latham
- John Sledge, photographer
- September 1987
- MHDC negative file BA #129/17
- Side view, camera facing n.
- 5 of 8