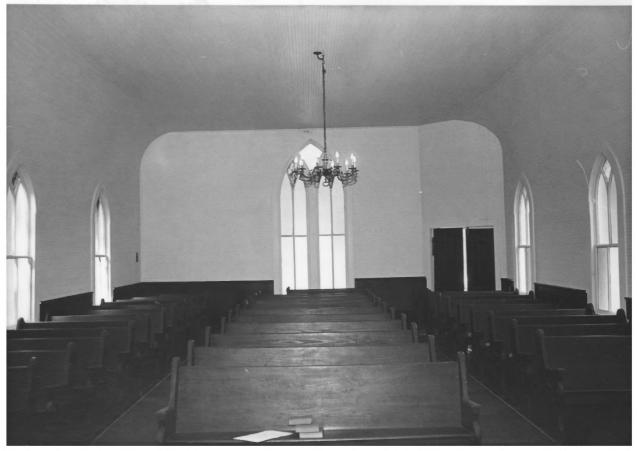

- Rural Churches of Baldwin County, Alabama Thematic Group Latham Methodist Church, Lathám
- John Sledge, photographer
- October 1987
- MHDC negative file BA #133/18 Interior, camera facing w, entrance. 7 of 8