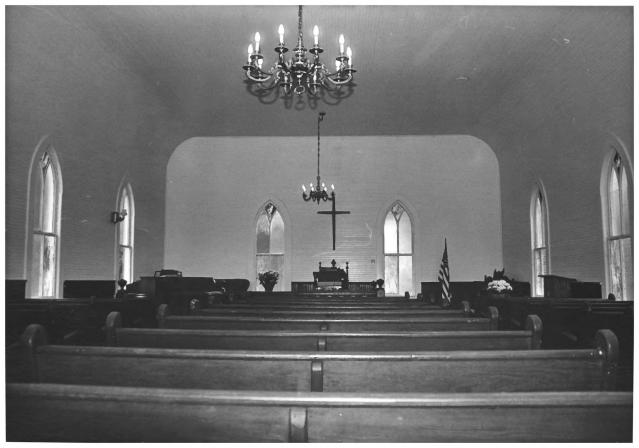

- Rural Churches of Baldwin County, Alabama Thematic Group
- Latham Methodist Church, Latham
- John Sledge, photographer
- October 1987
- MHDC negative file BA #133/20 Interior, camera facing e, altar 6 of 8