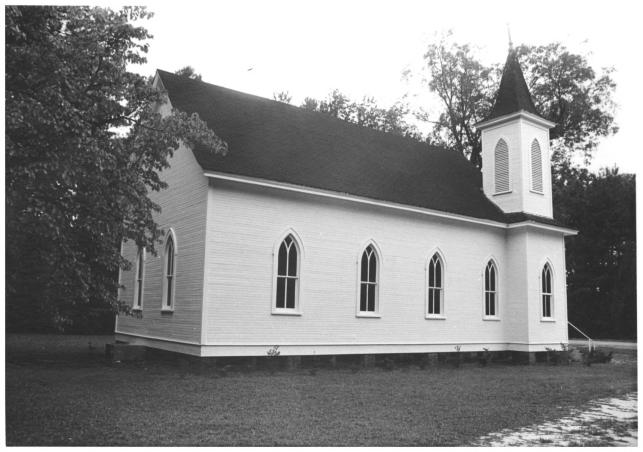

Rural Churches of Baldwin County, Alabama Thematic Group Latham Methodist Church, Latham John Sledge, photographer September 1987 MHDC negative file BA #129/18 Rear general, camera facing nw. 4 of 8

- Rural Churches of Baldwin County, Alabama Thematic Group
- Latham Methodist Church, Latham
- John Sledge, photographer
- September 1987
- MHDC negative file BA #129/17
- Side view, camera facing n.
- 5 of 8