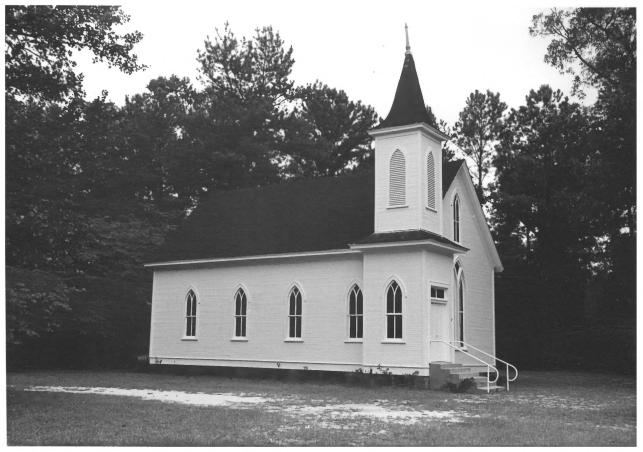

Rural Churches of Baldwin County, Alabama Thematic Group Latham Methodist Church, Latham John Sledge, photographer September 1987 MHDC negative file BA #129/12 General, camera facing se. 2 of 8

- Rural Churches of Baldwin County, Alabama Thematic Group
- Latham Methodist Church, Latham
- John Sledge, photographer
- September 1987
- MHDC negative file BA #129/20
- Rear general, camera facing sw.
- 3 of 8