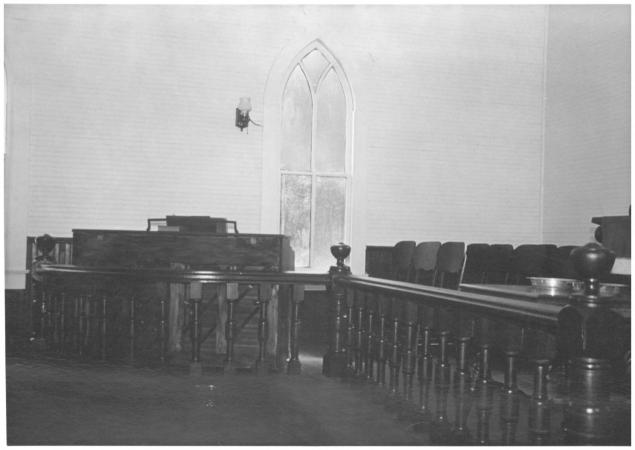

- Rural Churches of Baldwin County, Alabama Thematic Group
- Latham Methodist Church, Latham
- John Sledge, photographer
- October 1987
- MHDC negative file BA #133/17
- Interior, camera facing nw, chancery rail.
- 8 of 8