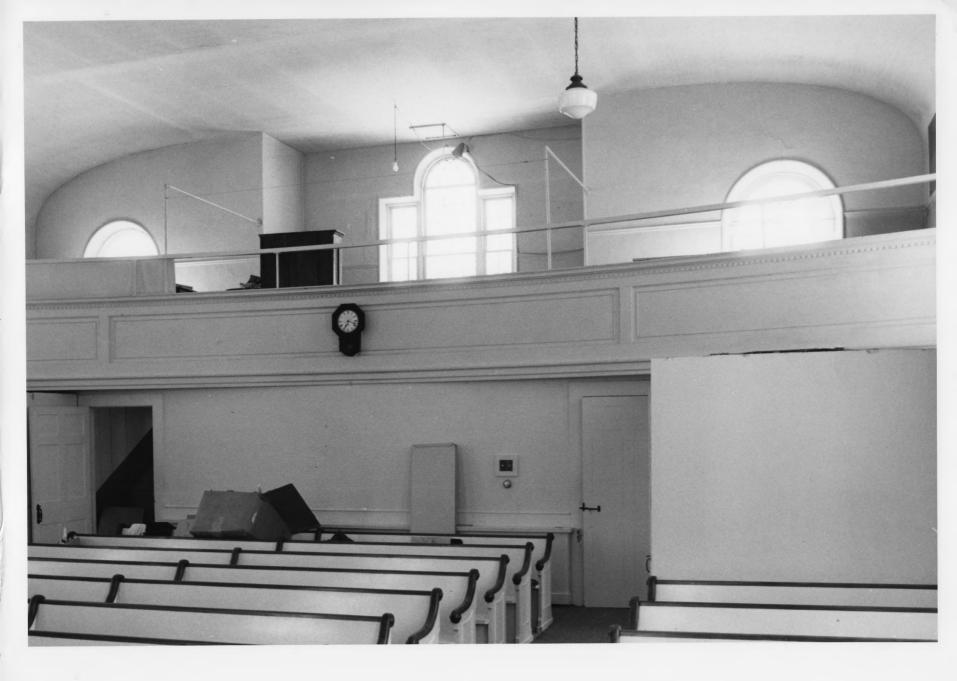

Leicester Meeting House Leicester, Vermont Townsend H. Anderson 3/86 Negative filed at Vermont Division for Historic Preservation Leicester Meeting House: View of choir gallery in south end.

photograph 6