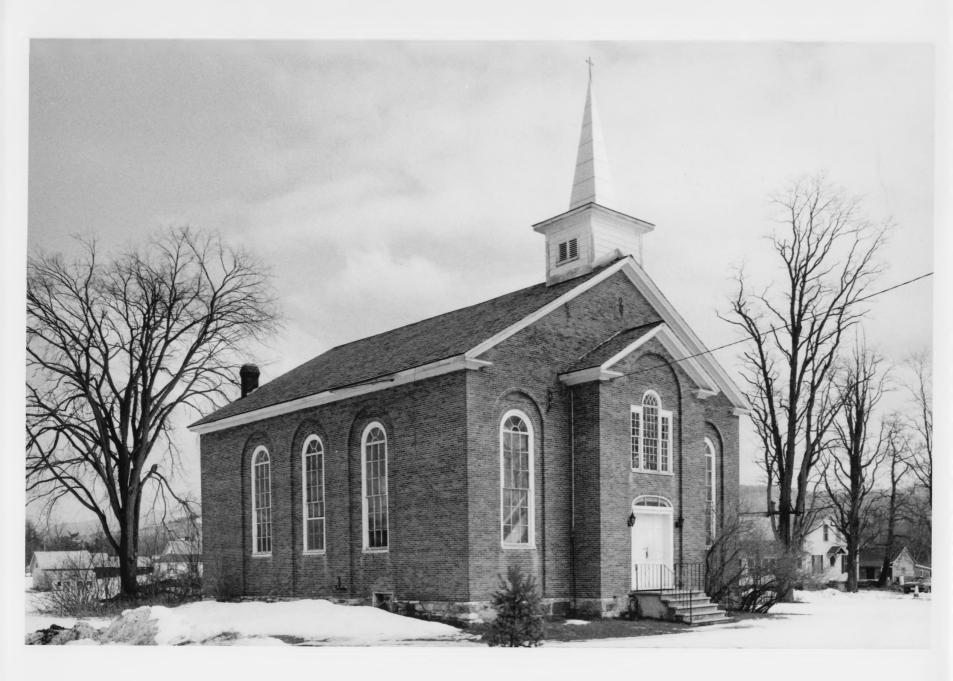

Leicester Meeting House
Leicester, Vermont
Townsend H. Anderson
3/86
Negative filed at Vermont Division for
Historic Preservation
Leicester Meeting House
View looking southwest
photograph 4

Leicester Meeting House: View looking southeast photograph 5