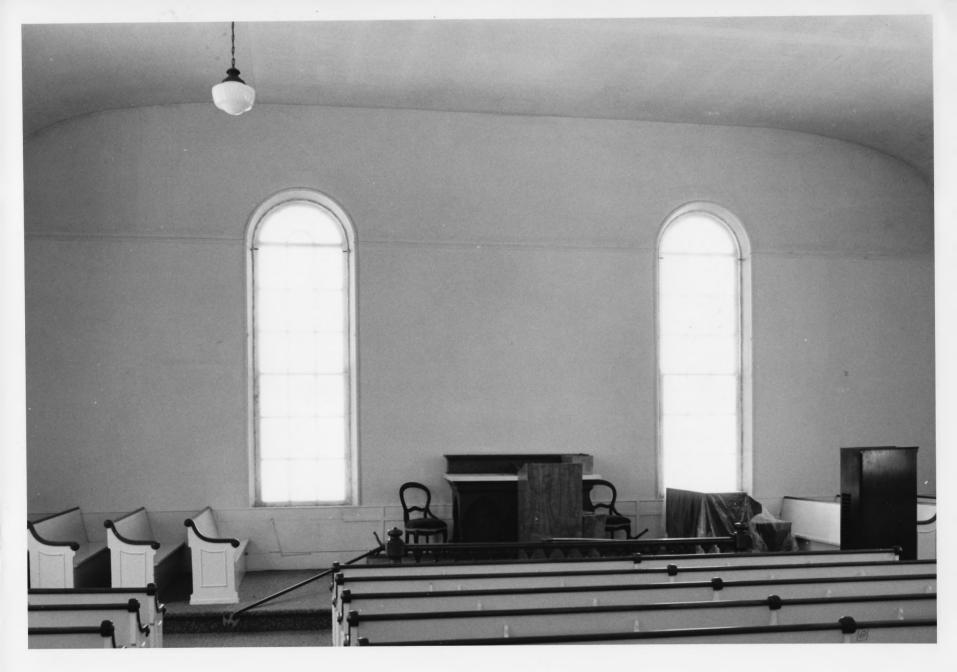

567169

Leicester Meeting House View of pulpit in north end. photograph 7 86-A69

Leicester Meeting House & Leicester School
Leicester, Vermont
Photographer unknown
DATE: probably early 1900's
Leicester Meeting House and Leicester School: View looking northwest from "Leicester Four Corners"
Photograph 8