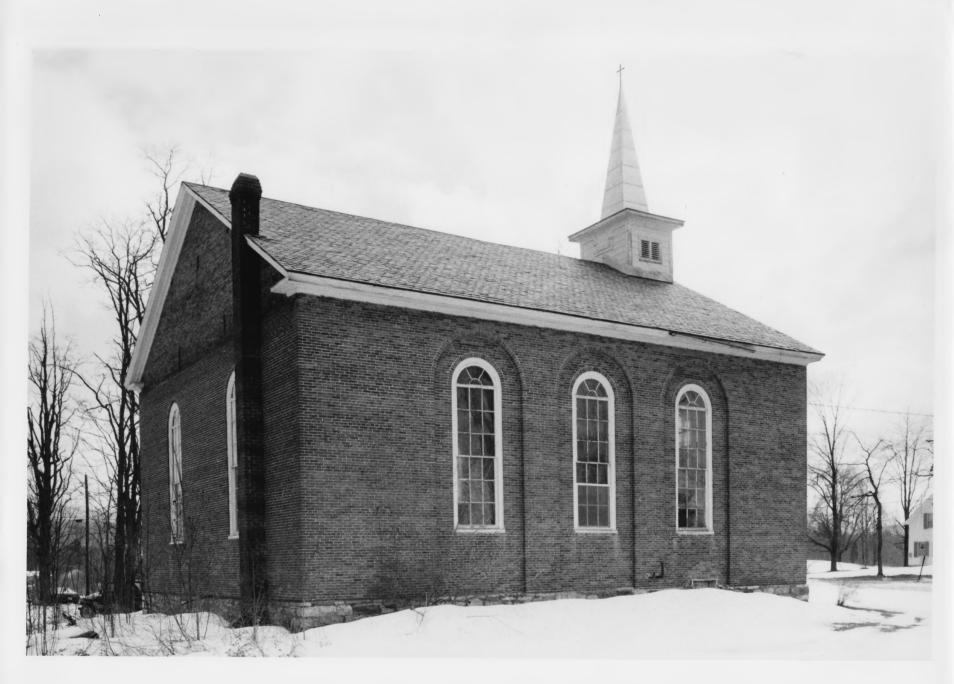

Leicester Meeting House
Leicester, Vermont
Townsend H. Anderson
3/86
Negative filed at Vermont Division for
Historic Preservation
Leicester Meeting House
View looking southwest
photograph 4

Leicester Meeting House: View looking southeast photograph 5