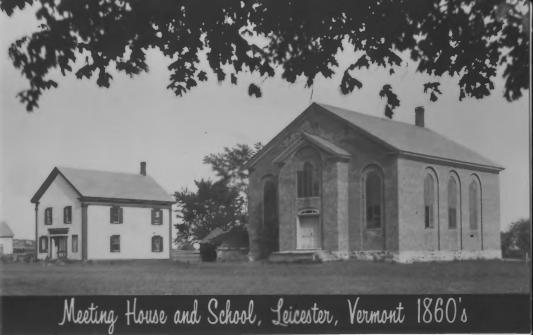

567169

Leicester Meeting House View of pulpit in north end. photograph 7 86-A69

Leicester Meeting House & Leicester School
Leicester, Vermont
Photographer unknown
DATE: probably early 1900's
Leicester Meeting House and Leicester School: View looking northwest from "Leicester Four Corners"
Photograph 8