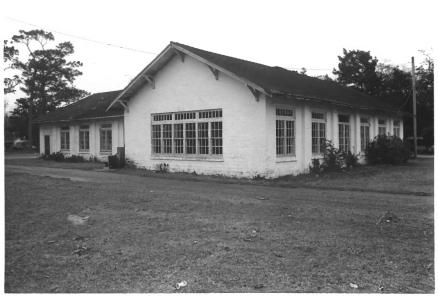

Fairhope Multiple Resource Nomination School of Organic Education Baldwin County, Alabama John Sledge, photographer April 1987 MHDC negative file BA #102/26 Art Barn, camera facing ne, general 6 of 6