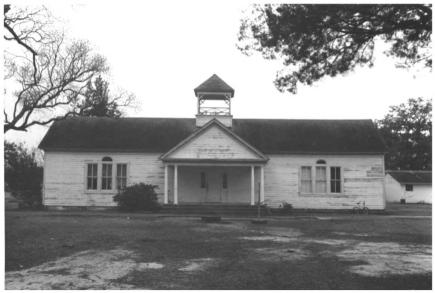

Fairhope Multiple Resource Nomination School of Organic Education Baldwin County, Alabama John Sledge, photographer April 1987 MHDC negative file BA #102/30 Bell Building, camera facing w, facade 5 of 6