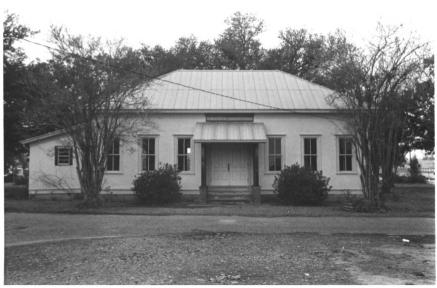

Fairhope Multiple Resource Nomination School of Organic Education Baldwin County, Alabama John Sledge, photographer April 1987 MHDC negative file BA #102/30 Bell Building, camera facing w, facade 5 of 6