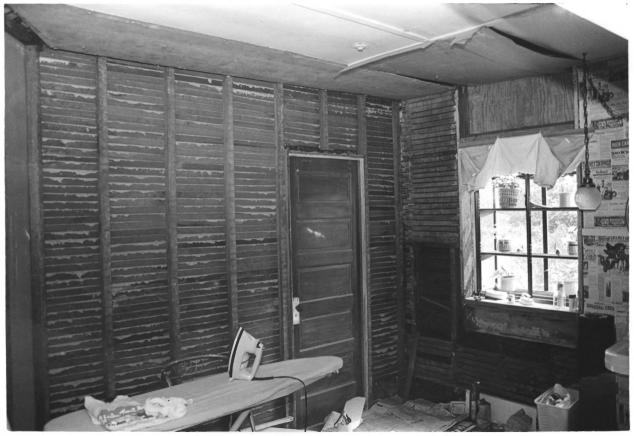

- Fairhope Multiple Resource Nomination Beckner-Baker House Baldwin County, Alabama John Sledge, photographer April 1987 MHDC negative file BA #117/22 Interior, rear bath second floor, camera facing ne
- 12 of 12