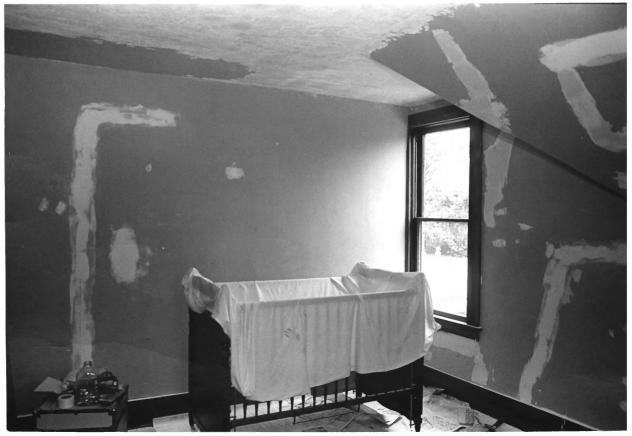

- Fairhope Multiple Resource Nomination Beckner-Baker House
- Baldwin County, Alabama
- John Sledge, photographer
- April 1987
- MHDC negative file BA #117/21
- Interior, second floor rear room, camera facing nw
- 11 of 12