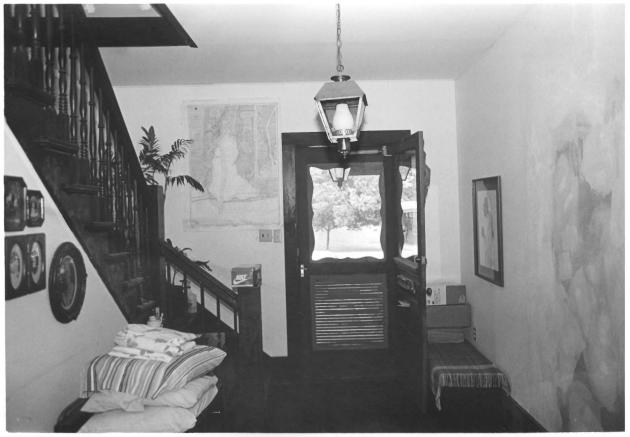

Fairhope Multiple Resource Nomination Beckner-Baker House Baldwin County, Alabama John Sledge, photographer April 1987 MHDC negative file BA #117/13 Interior, entrance hall, camera facing w 7 of 12

Fairhope Multiple Resource Nomination Beckner-Baker House Baldwin County, Alabama John Sledge, photographer April 1987 MHDC negative file BA #117/11 Interior, entrance hall and stair, camera facing se 8 of 12