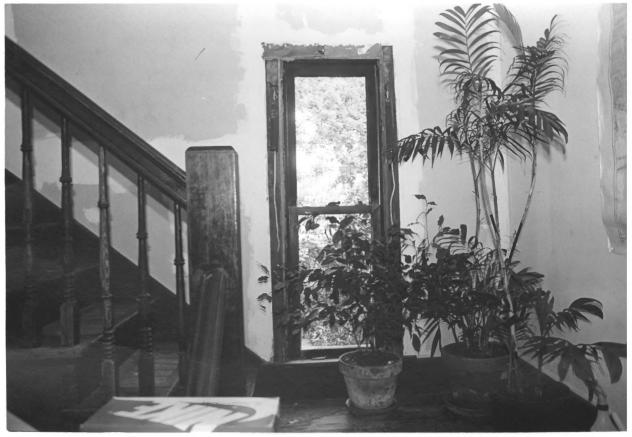

Fairhope Multiple Resource Nomination Beckner-Baker House Baldwin County, Alabama John Sledge, photographer April 1987 MHDC negative file BA #117/13 Interior, entrance hall, camera facing w 7 of 12

Fairhope Multiple Resource Nomination Beckner-Baker House Baldwin County, Alabama John Sledge, photographer April 1987 MHDC negative file BA #117/11 Interior, entrance hall and stair, camera facing se 8 of 12