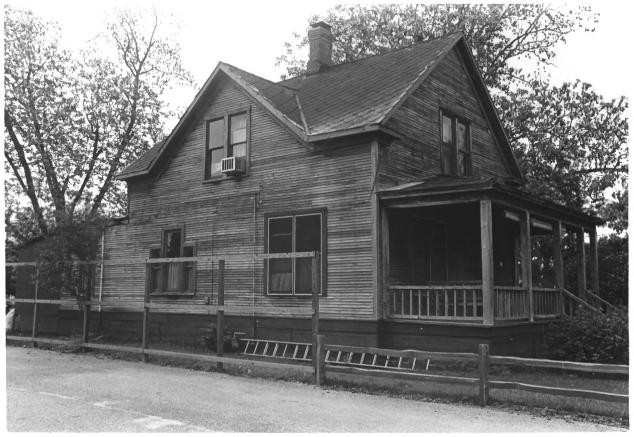

- Fairhope Multiple Resource Nomination Beckner-Baker House
- Baldwin County, Alabama John Sledge, photographer
- April 1987
- MHDC negative file BA #117/5
- Rear general view, camera facing sw
- 3 of 12