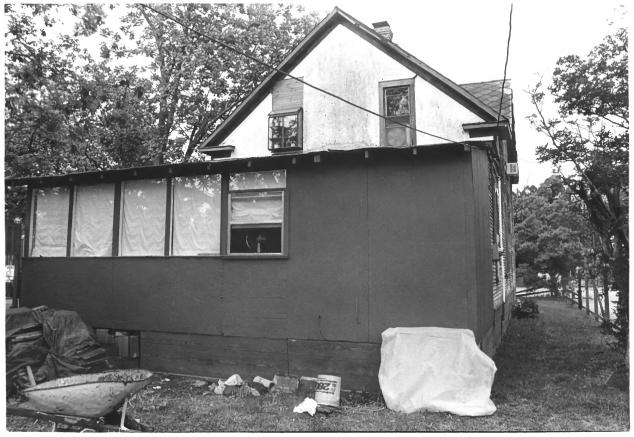

Fairhope Multiple Resource Nomination Beckner-Baker House Baldwin County, Alabama John Sledge, photographer April 1987 MHDC negative file BA #117/7 Rear view, camera facing w 4 of 12

Fairhope Multiple Resource Nomination Beckner-Baker House Baldwin County, Alabama John Sledge, photographer April 1987 MHDC negative file BA #117/9 Rear general view, camera facing nw 5 of 12