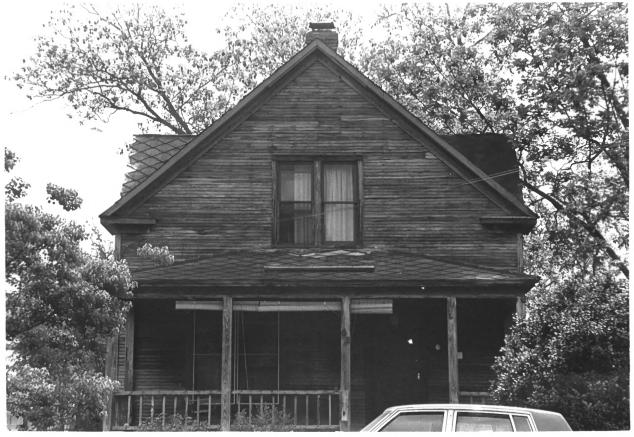

- Fairhope Multiple Resource Nomination Beckner-Baker House
- Baldwin County, Alabama
- John Sledge, photographer
- April 1987
- MHDC negative file BA #117/1
- Facade, camera facing e
- 1 of 12

Fairhope Multiple Resource Nomination Beckner-Baker House Baldwin County, Alabama John Sledge, photographer April 1987 MHDC negative file BA #117/4 General view, camera facing se 2 of 12