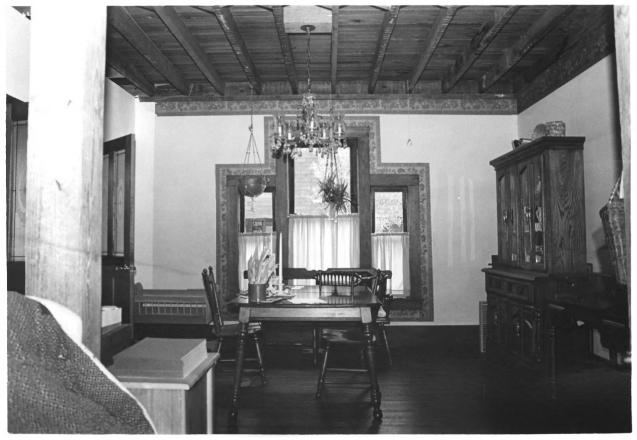

- Fairhope Multiple Resource Nomination Beckner-Baker House
- Baldwin County, Alabama
- John Sledge, photographer
- April 1987
- MHDC negative file BA #117/14
- Interior, dining room, camera facing n 6 of 12