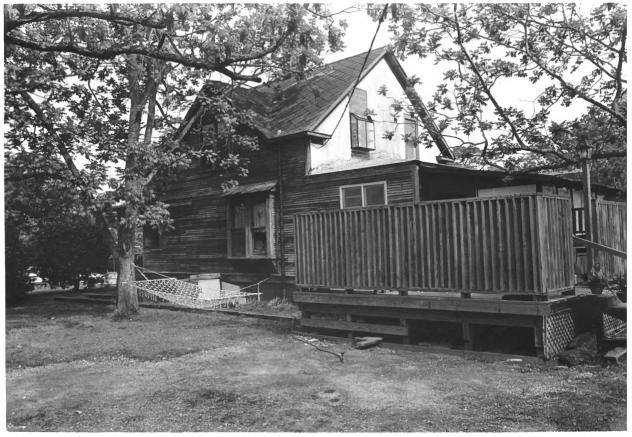

Fairhope Multiple Resource Nomination Beckner-Baker House Baldwin County, Alabama John Sledge, photographer April 1987 MHDC negative file BA #117/7 Rear view, camera facing w 4 of 12

Fairhope Multiple Resource Nomination Beckner-Baker House Baldwin County, Alabama John Sledge, photographer April 1987 MHDC negative file BA #117/9 Rear general view, camera facing nw 5 of 12