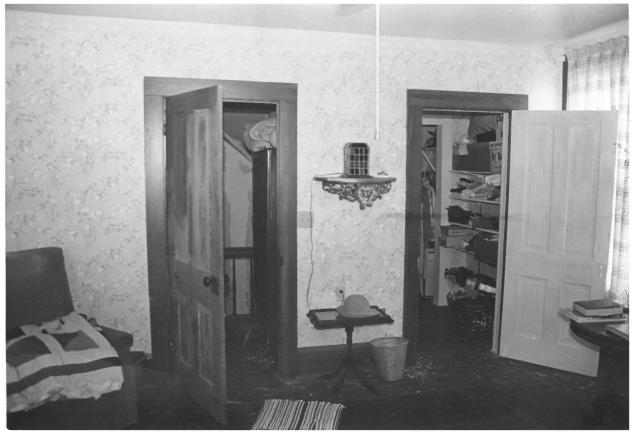

- Fairhope Multiple Resource Nomination Beckner-Baker House
- Baldwin County, Alabama
- John Sledge, photographer
- April 1987
- MHDC negative file BA #117/14
- Interior, dining room, camera facing n 6 of 12