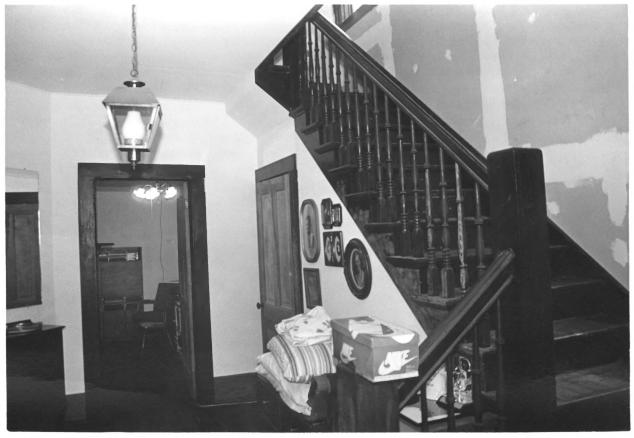

Fairhope Multiple Resource Nomination Beckner-Baker House Baldwin County, Alabama John Sledge, photographer April 1987 MHDC negative file BA #117/12 Interior, stairwell detail, camera facing s 9 of 12