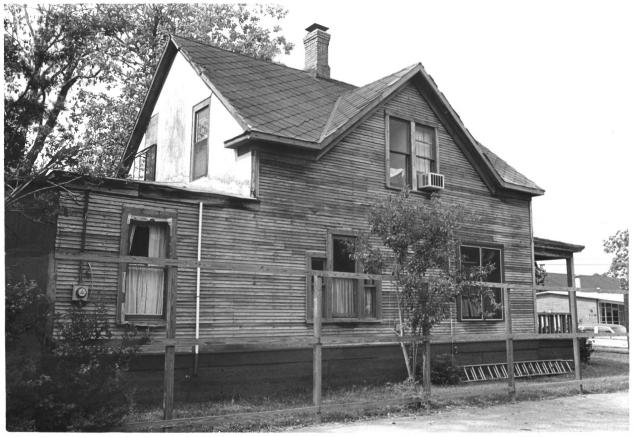

Fairhope Multiple Resource Nomination Beckner-Baker House Baldwin County, Alabama John Sledge, photographer April 1987 MHDC negative file BA #117/7 Rear view, camera facing w 4 of 12

Fairhope Multiple Resource Nomination Beckner-Baker House Baldwin County, Alabama John Sledge, photographer April 1987 MHDC negative file BA #117/9 Rear general view, camera facing nw 5 of 12