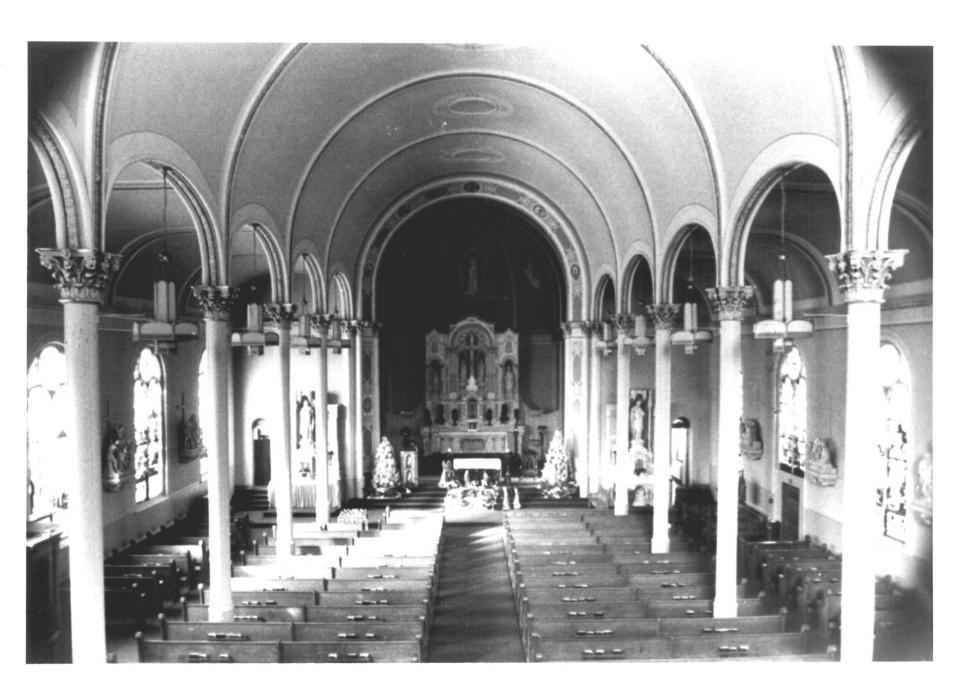

Photo credit: Unknown
Date of photo: Ca. 1980
Location of negative: State Historical Society of North Dakota
North Dakota Heritage Center
Bismarck. ND 58505

Camera Faces: North



Photo credit: James Richmond Date of photo: Winter 1987/88 Location of negative: State Historical Society of North Dakota North Dakota Heritage Center Bismarck, ND 58505

Camera Faces: South Photo # 5

32GF515



Photo credit: James Richmond
Date of photo: Winter 1987/88
Location of negative: State Historical Society of North Dakota
North Dakota Heritage Center
Bismarck, ND 58505

Camera Faces: Northwest



Photo credit: James Richmond
Date of photo: Winter 1987/88
Location of negative: State Historical Society of North Dakota
North Dakota Heritage Center
Bismarck, ND 58505

Camera Faces: Northwest



Photo credit: James Richmond

Date of photo: Winter 1987/88 Location of negative: State Historical Society of North Dakota

> North Dakota Heritage Center Bismarck, ND 58505

Camera Faces: Northwest



Photo credit: James Richmond
Date of photo: Winter 1987/88
Location of negative: State Historical Society of North Dakota
North Dakota Heritage Center
Bismarck, ND 58505

Camera Faces: Southeast