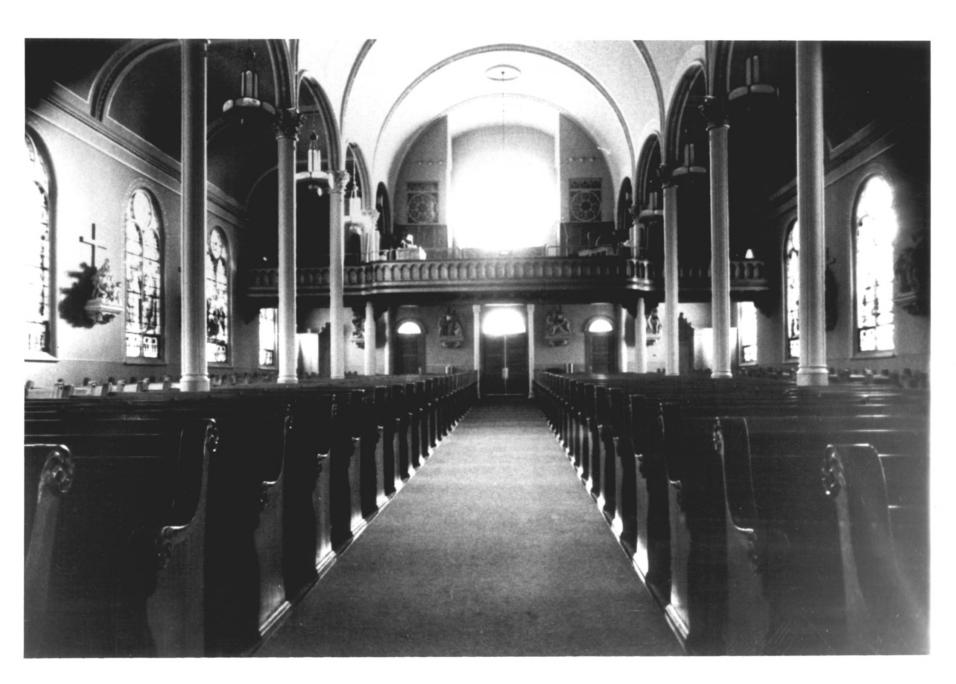

dit: James Richmond Date of photo: Winter 1987/88 Location of negative: State Historical Society of North Dakota North Dakota Heritage Center Bismarck, ND 58505

Camera Faces: South Photo # 5

32GF515



Photo credit: James Richmond
Date of photo: Winter 1987/88
Location of negative: State Historical Society of North Dakota
North Dakota Heritage Center
Bismarck, ND 58505

Camera Faces: Northwest



Photo credit: James Richmond
Date of photo: Winter 1987/88
Location of negative: State Historical Society of North Dakota
North Dakota Heritage Center
Bismarck, ND 58505

Camera Faces: Northwest



Photo credit: James Richmond

Date of photo: Winter 1987/88 Location of negative: State Historical Society of North Dakota

> North Dakota Heritage Center Bismarck, ND 58505

Camera Faces: Northwest



Photo credit: James Richmond
Date of photo: Winter 1987/88
Location of negative: State Historical Society of North Dakota
North Dakota Heritage Center
Bismarck, ND 58505

Camera Faces: Southeast