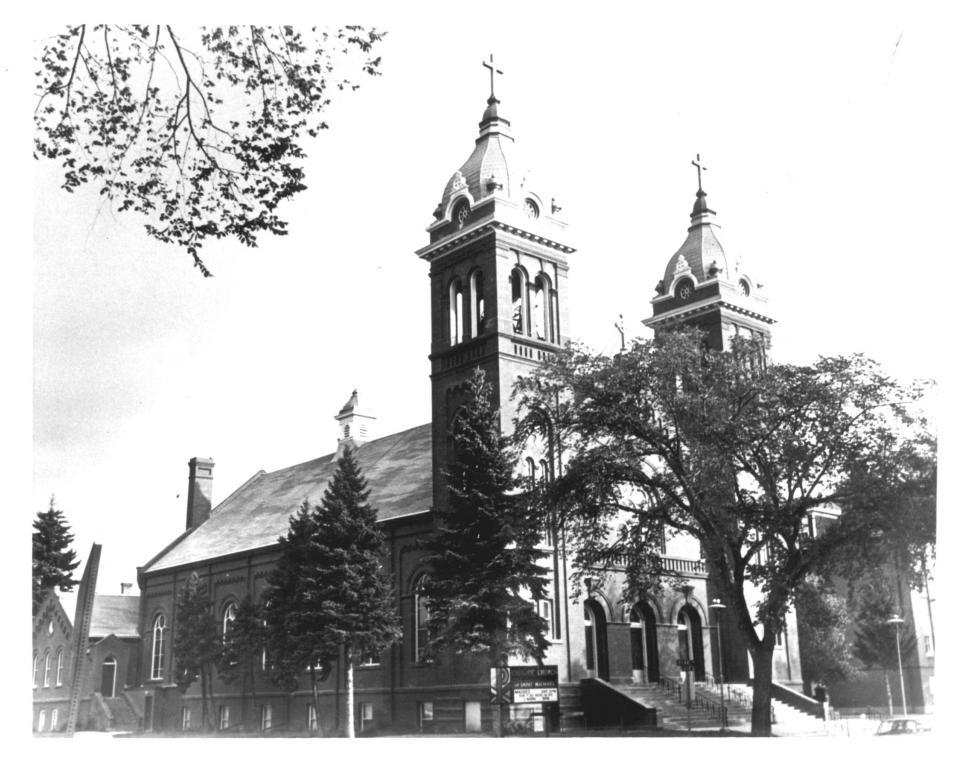

Photo credit: Unknown
Date of photo: Ca. 1980
Location of negative: State Historical Society of North Dakota
North Dakota Heritage Center
Bismarck. ND 58505

Camera Faces: North

Photo credit: James Richmond Date of photo: Winter 1987/88 Location of negative: State Historical Society of North Dakota North Dakota Heritage Center Bismarck, ND 58505