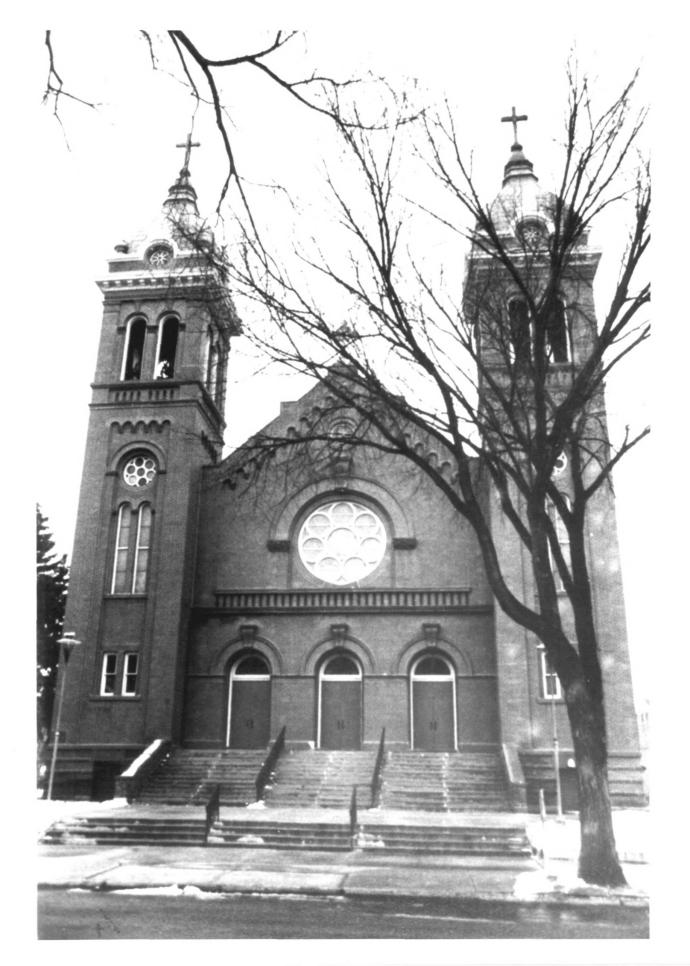

Camera Faces: Northwest

Photo credit: James Richmond
Date of photo: Winter 1987/88
Location of negative: State Historical Society of North Dakota
North Dakota Heritage Center
Bismarck, ND 58505

Camera Faces: Northwest

Photo credit: James Richmond

Date of photo: Winter 1987/88 Location of negative: State Historical Society of North Dakota

> North Dakota Heritage Center Bismarck, ND 58505

Camera Faces: Northwest

Photo credit: James Richmond
Date of photo: Winter 1987/88
Location of negative: State Historical Society of North Dakota
North Dakota Heritage Center
Bismarck, ND 58505