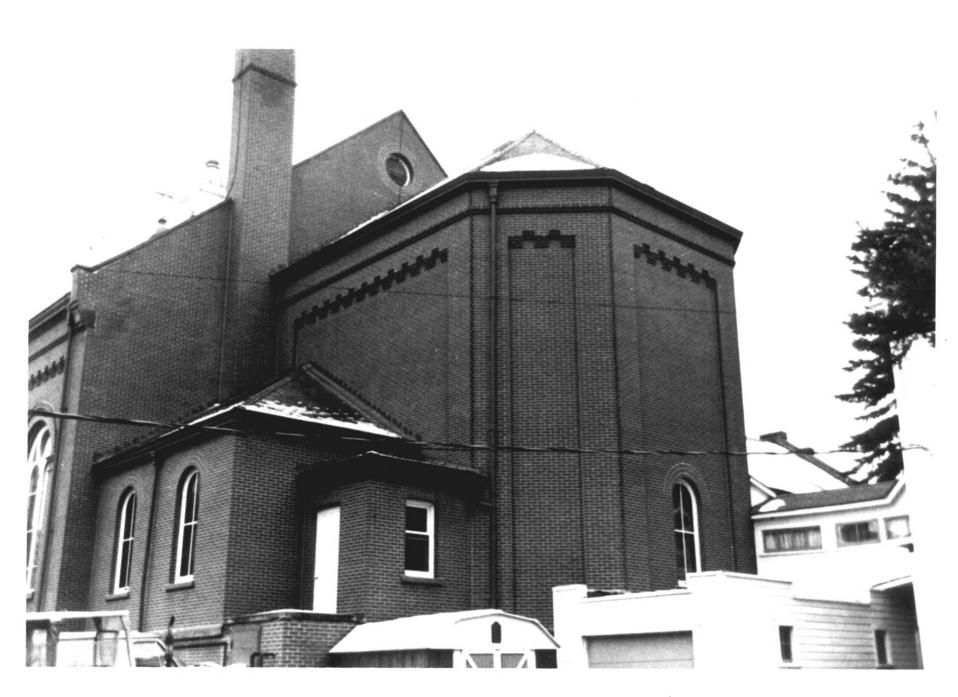

Camera Faces: South Photo # 5

32GF515

Photo credit: James Richmond
Date of photo: Winter 1987/88
Location of negative: State Historical Society of North Dakota
North Dakota Heritage Center
Bismarck, ND 58505