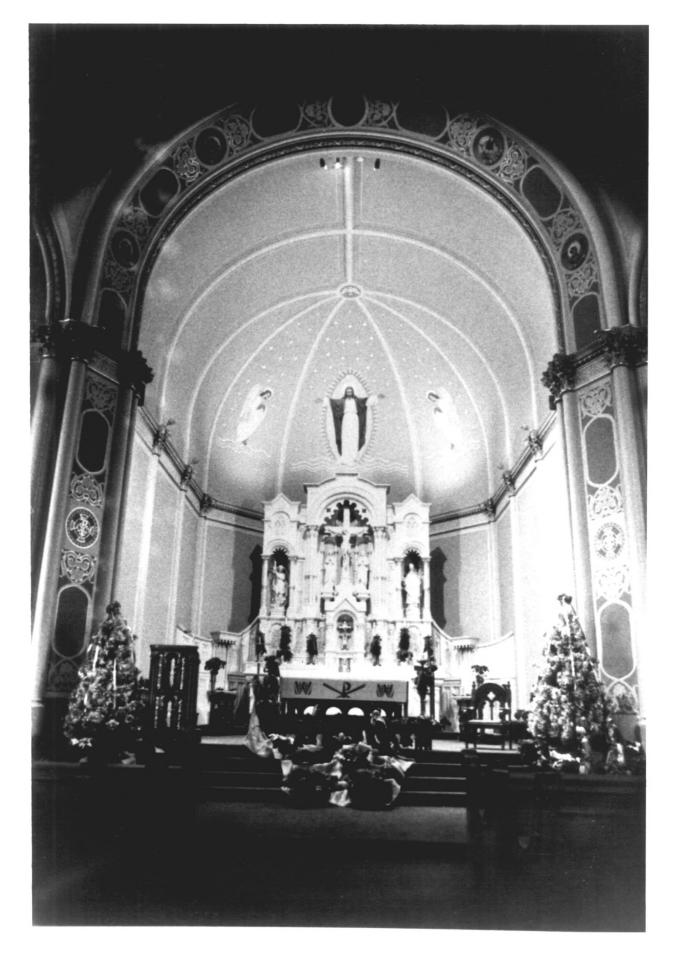

Camera Faces: Northwest

Photo credit: James Richmond
Date of photo: Winter 1987/88
Location of negative: State Historical Society of North Dakota
North Dakota Heritage Center
Bismarck, ND 58505

Camera Faces: Northwest

Photo credit: James Richmond

Date of photo: Winter 1987/88 Location of negative: State Historical Society of North Dakota

> North Dakota Heritage Center Bismarck, ND 58505

Camera Faces: Northwest

Photo credit: James Richmond
Date of photo: Winter 1987/88
Location of negative: State Historical Society of North Dakota
North Dakota Heritage Center
Bismarck, ND 58505