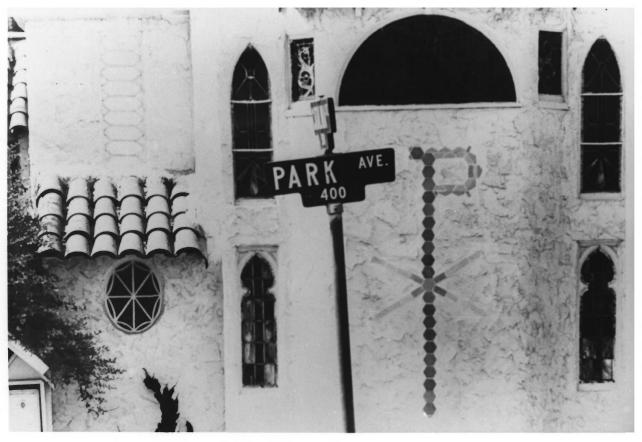

5 of 10

St. Francis By-The-Sea American Catholic Church 430 Park Ave., Laguna Beach CA Anne Frank 2/28/87 625 Glomstad Lane, Laguna Beach Interior facing south 6 of 10

St. Francis By-The-Sea American Catholic Church 430 Park Ave., Laguna Beach, CA Anne Frank 2/25/85 625 Glomstad Lane, Laguna Beach Ceramic tile wall and niche to left side of altar facing southwest 7 of 10