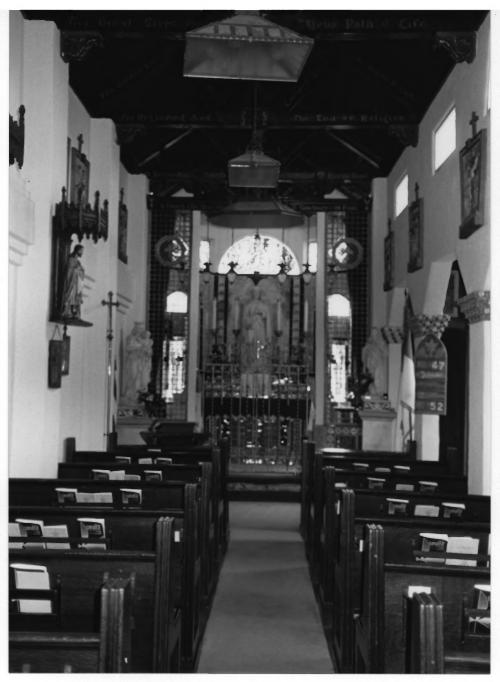

5 of 10

St. Francis By-The-Sea American Catholic Church 430 Park Ave., Laguna Beach CA Anne Frank 2/28/87 625 Glomstad Lane, Laguna Beach Interior facing south 6 of 10

St. Francis By-The-Sea American Catholic Church 430 Park Ave., Laguna Beach, CA Anne Frank 2/25/85 625 Glomstad Lane, Laguna Beach Ceramic tile wall and niche to left side of altar facing southwest 7 of 10