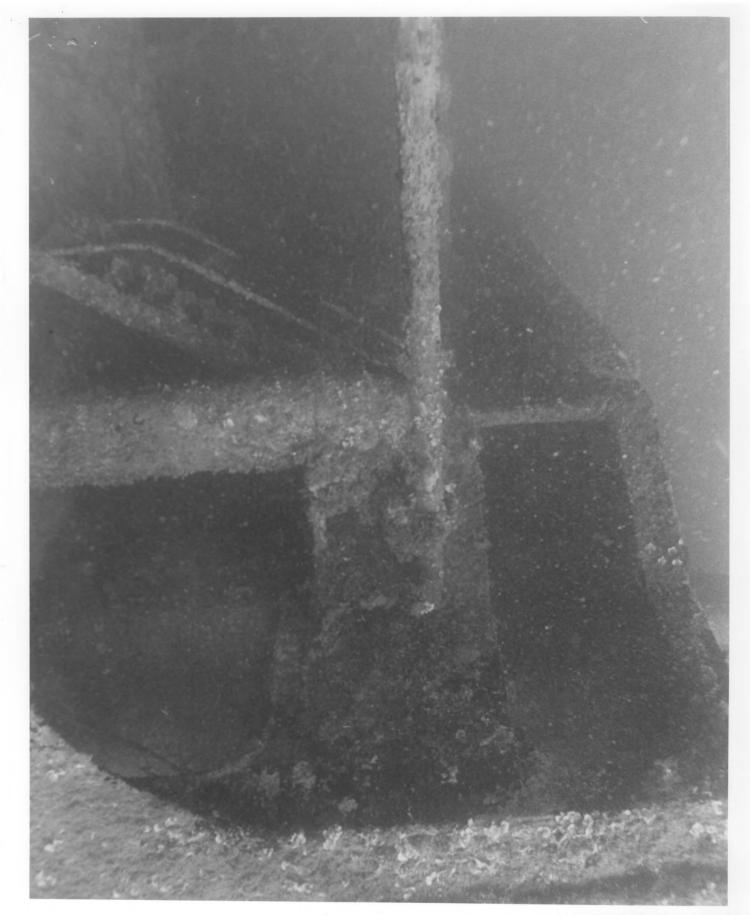

- 1. TOKAI MARU
- 2. Apra Harbor
- 3. Photo by Mitch Warner
- 4. 1978
- 5. Photo negative located at Department of Parks and Recreation, Guam
- 6. Starboard of of Superstructure at present location
- 7. Photo Nr. 3