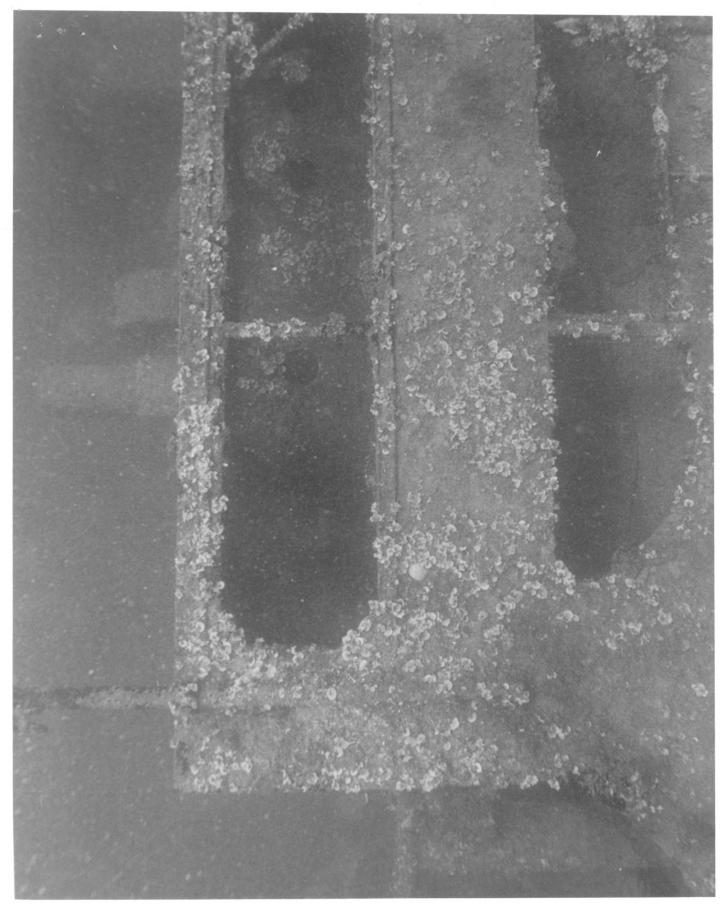

- 1. TOKAI MARU
- 2. Apra Harbor, Guam
- 3. Photo by Mitch Warner
- 4. 1978
- 5. Photo negative located at Department of Parks and Recreation, Guam
- View of Starboard Superstructure at present location
- 7. Photo Nr. 2