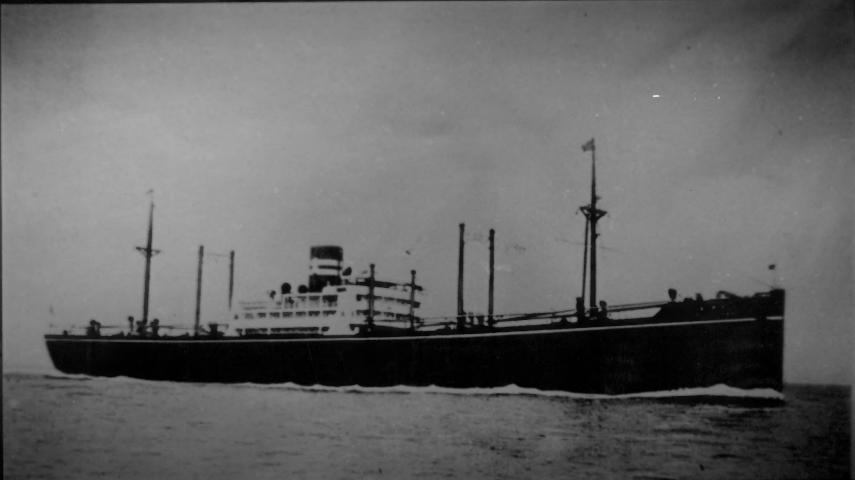

- 1. TOKAI MARU
- 2. Apra Harbor, Guam
- 3. Photographer Unknown
- 4. Date Unknown
- 5. Photo negative located at Department of Parks and Recreation, Guam
- Starboard bow view at the TOKAI MARU
  Photo Nr. 1