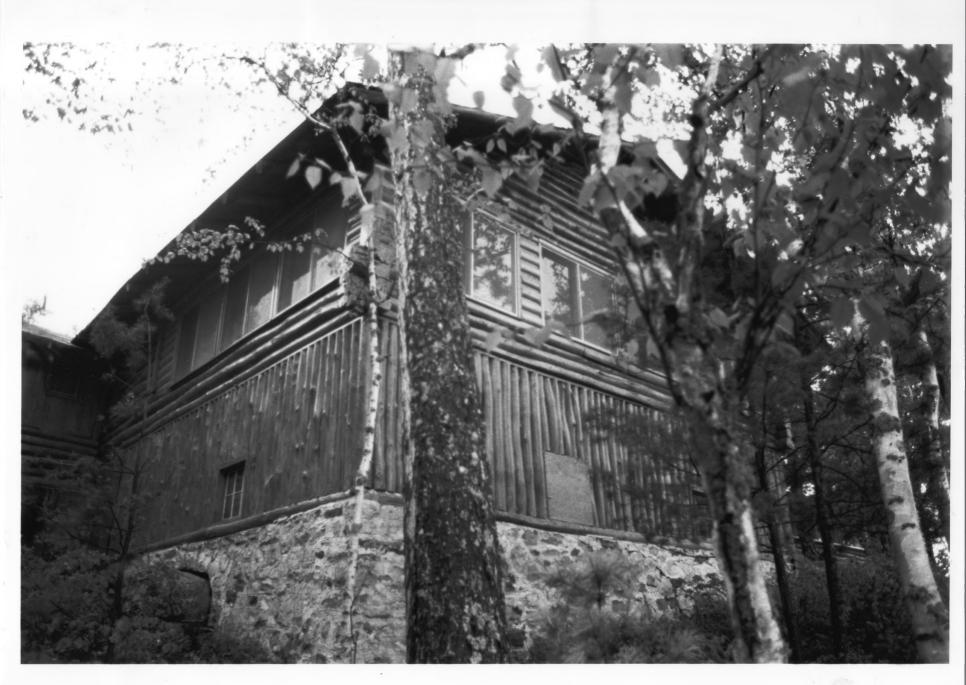

From the Collection of the MINNESOTA HISTORICAL SOCIETY

DO NOT REPRODUCE
WITHOUT WRITTEN PERMISSION

Main Lodge (Marked on map as Lodge)
Burntside Lodge Historic District
Vicinity of Ely, MN; (Morse Twp.)
Joe Roberts
June 1987
Minnesota Historical Society, 690
Cedar St., St. Paul, MN 55101
Looking west
09264/18