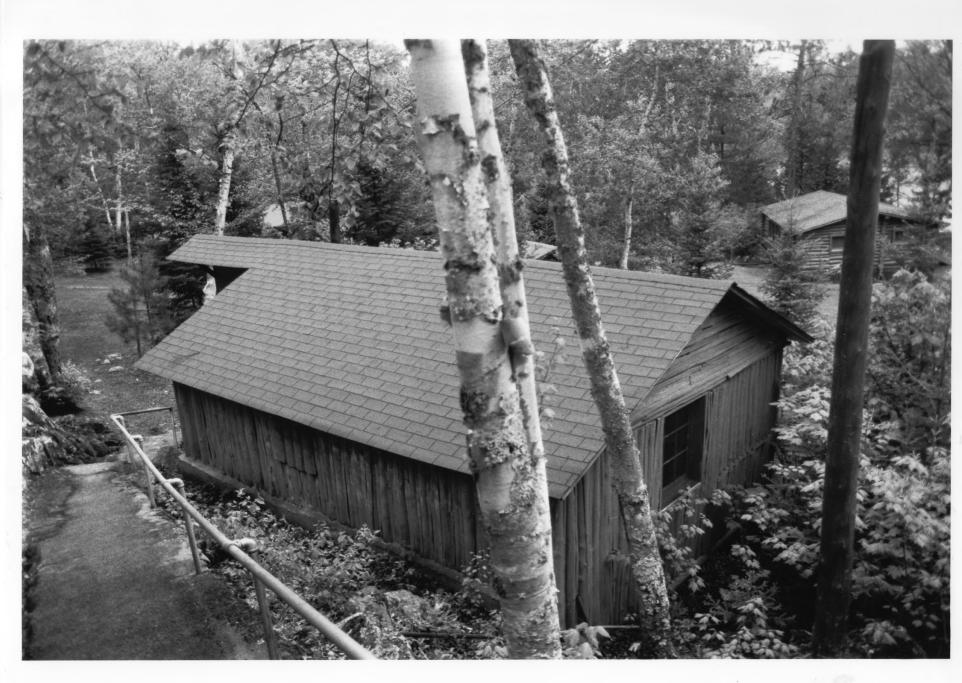

From the Collection of the MINNESOTA HISTORICAL SOCIETY

DO NOT REPRODUCE
WITHOUT WRITTEN PERMISSION

Cabin #6
Burntside Lodge Historic District
Vicinity of Ely, MN; (Morse Twp.)
Joe Roberts
June 1987
Minnesota Historical Society, 690
Cedar St., St. Paul, MN 55101
Looking southeast
09267/18