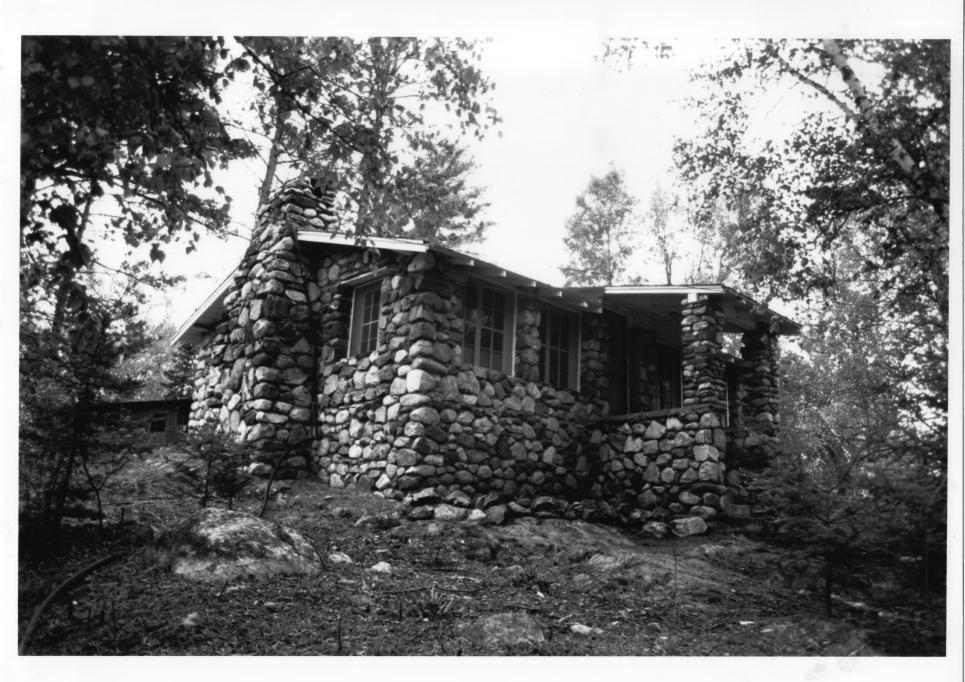

From the Collection of the MINNESOTA HISTORICAL SOCIETY

DO NOT REPRODUCE
WITHOUT WRITTEN PERMISSION

The Post
(Marked on map as Post)
Burntside Lodge Historic District
Vicinity of Ely, MN; (Morse Twp.)
Joe Roberts
June 1987
Minnesota Historical Society, 690
Cedar St., St. Paul, MN 55101
Looking north
09263/22