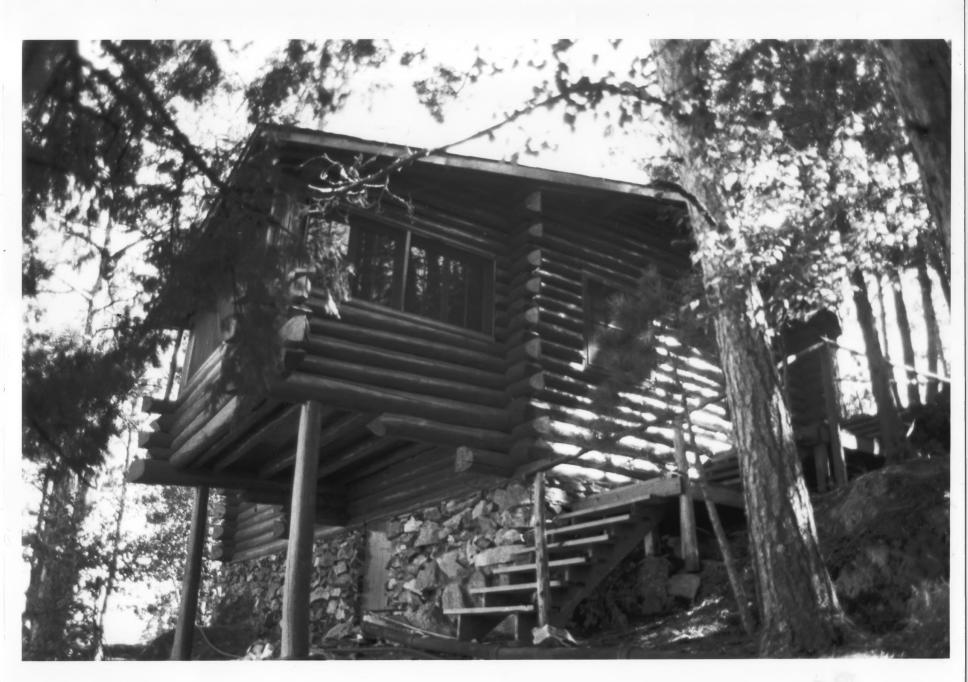

From the Collection of the MINNESOTA HISTORICAL SOCIETY

DO NOT REPRODUCE
WITHOUT WRITTEN PERMISSION

NOTICE

Cabin #23
Burntside Lodge Historic District
Vicinity of Ely, MN; (Morse Twp.)
Joe Roberts
June 1987
Minnesota Historical Society, 690
Cedar St., St. Paul, MN 55101
Looking southeast
09263/14