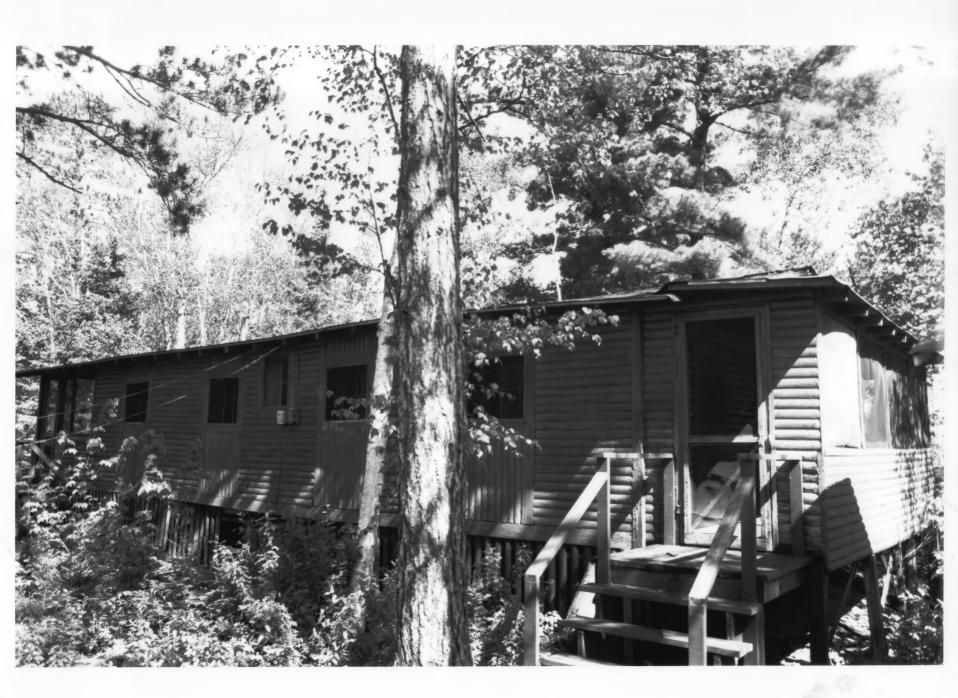

From the Collection of the MINNESOTA HISTORICAL SOCIETY

DO NOT REPRODUCE
WITHOUT WRITTEN PERMISSION

NOTICE

Cabin #23
Burntside Lodge Historic District
Vicinity of Ely, MN; (Morse Twp.)
Joe Roberts
June 1987
Minnesota Historical Society, 690
Cedar St., St. Paul, MN 55101
Looking southeast
09263/14