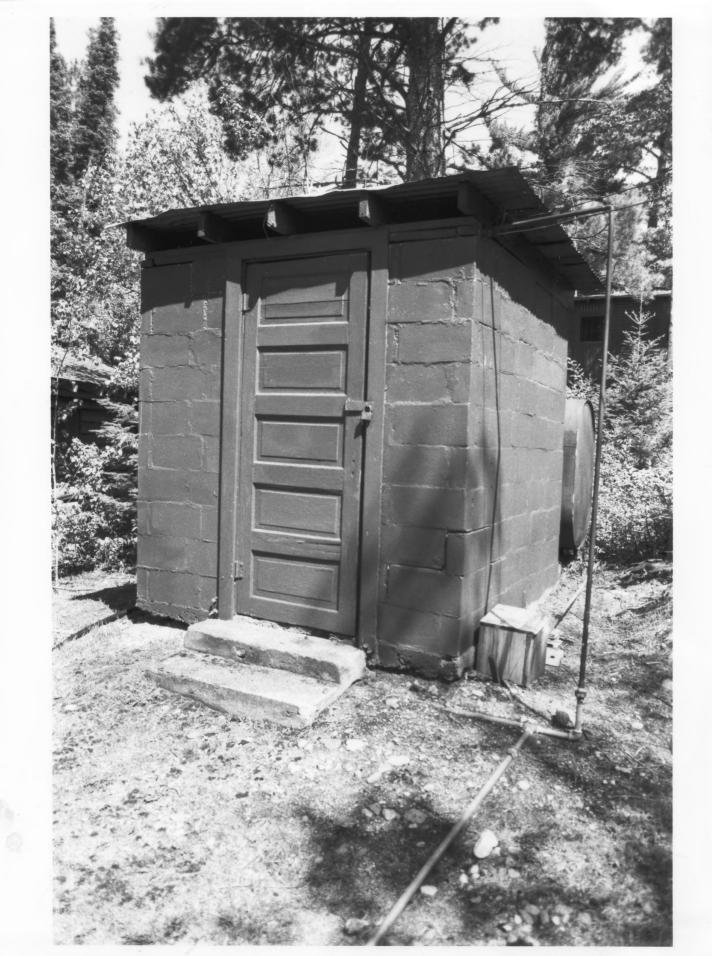

From the Collection of the **MINNESOTA HISTORICAL SOCIETY** 

DO NOT REPRODUCE WITHOUT WRITTEN PERMISSION NOTICE

Hot Water Building (non-contributing)
(Marked on map as H)
Burntside Lodge Historic District
Vicinity of Ely, MN; (Morse Twp.)
Joe Roberts
June 1987
Minnesota Historical Society, 690
Cedar St., St. Paul, MN 55101
Looking north
09262/2

From the Collection of the MINNESOTA HISTORICAL SOCIETY

DO NOT REPRODUCE
WITHOUT WRITTEN PERMISSION

NOTICE
This Material May Be
Protected By Copyright
(Law Title 17 U.S. Code)

09262 = 2

09263#16

Knotty Pine Cabin
(Marked on map as Duplex)
Burntside Lodge Historic District
Vicinity of Ely, MN; (Morse Twp.)
Joe Roberts
June 1987
Minnesota Historical Society, 690
Cedar St., St. Paul, MN 55101
Looking northwest
09263/16