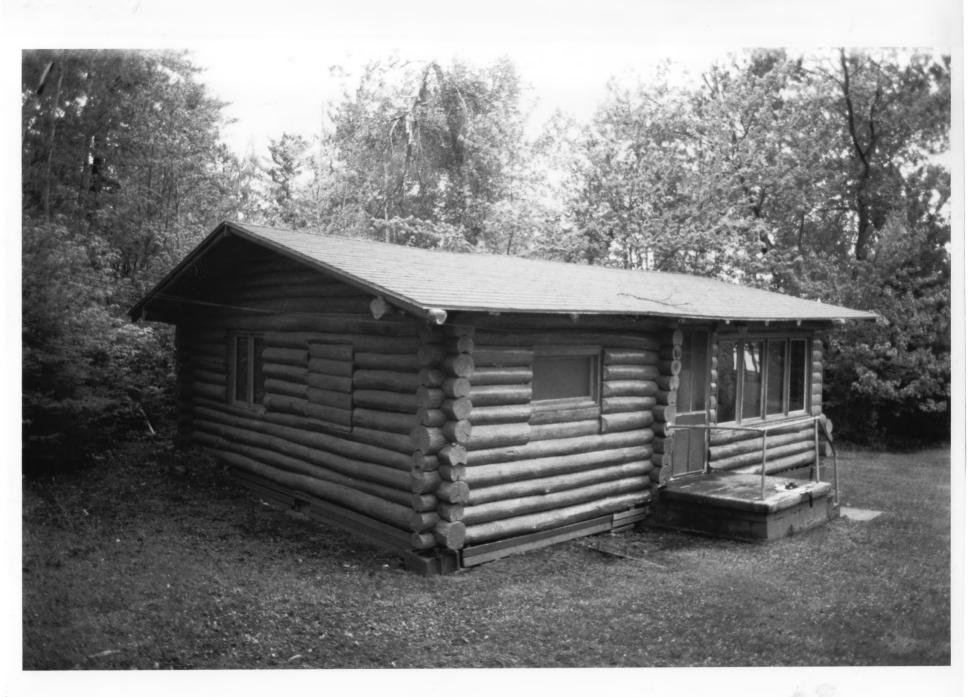

09267#16

Cabin #1
Burntside Lodge Historic District
Vicinity of Ely, MN; (Morse Twp.)
Joe Roberts
June 1987
Minnesota Historical Society, 690
Cedar St., St. Paul, MN 55101
Looking north
09267/16

From the Collection of the MINNESOTA HISTORICAL SOCIETY