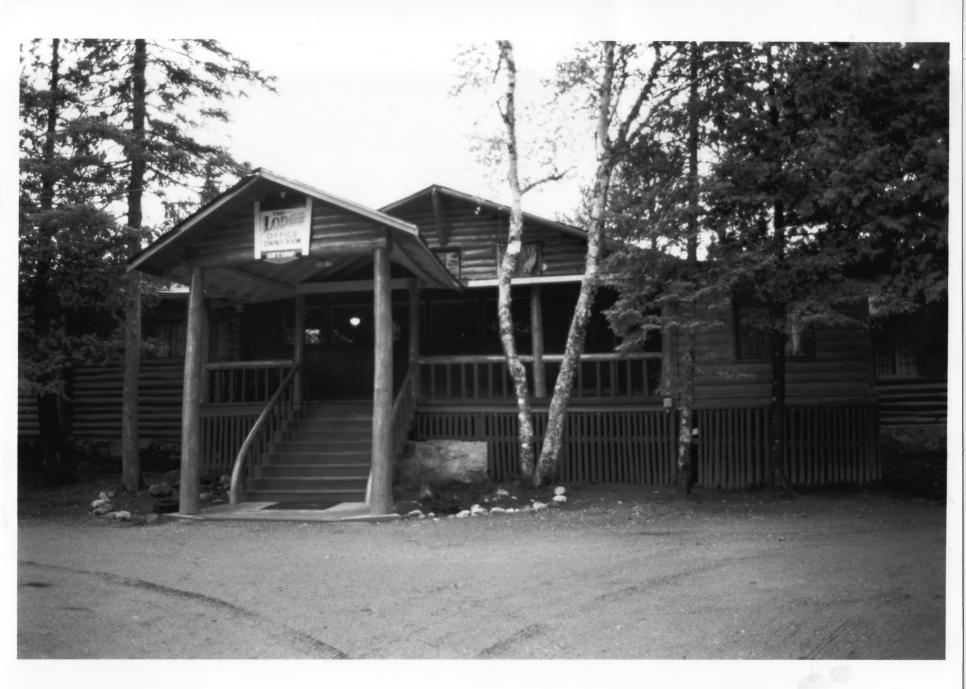

From the Collection of the MINNESOTA HISTORICAL SOCIETY

DO NOT REPRODUCE
WITHOUT WRITTEN PERMISSION

NOTICE

Cabin #26 Burntside Lodge Historic District Vicinity of Ely, MN; (Morse Twp.) Joe Roberts June 1987 Minnesota Historical Society, 690 Cedar St., St. Paul, MN 55101 Looking south 09263/6