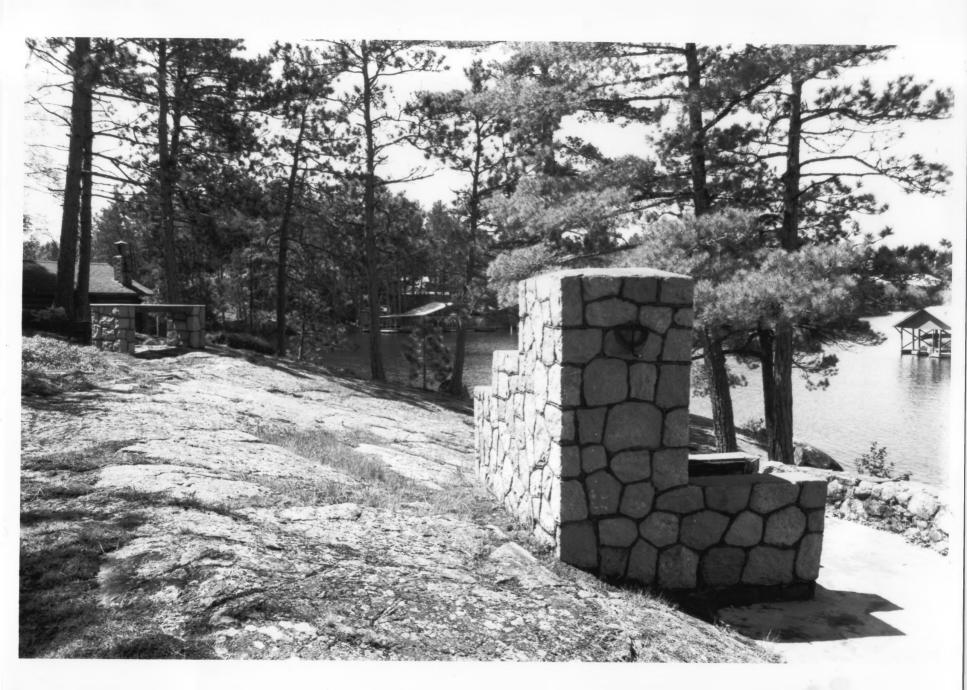

From the Collection of the **MINNESOTA HISTORICAL SOCIETY** 

DO NOT REPRODUCE WITHOUT WRITTEN PERMISSION NOTICE

Left: Serving Table (non-contributing), marked on map as T; Right: Barbeque (non-contributing), marked on map as B
Burntside Lodge Historic District Vicinity of Ely, MN; (Morse Twp.)
Joe Roberts
June 1987
Minnesota Historical Society, 690
Cedar St., St. Paul, MN 55101
Looking south
09262/7