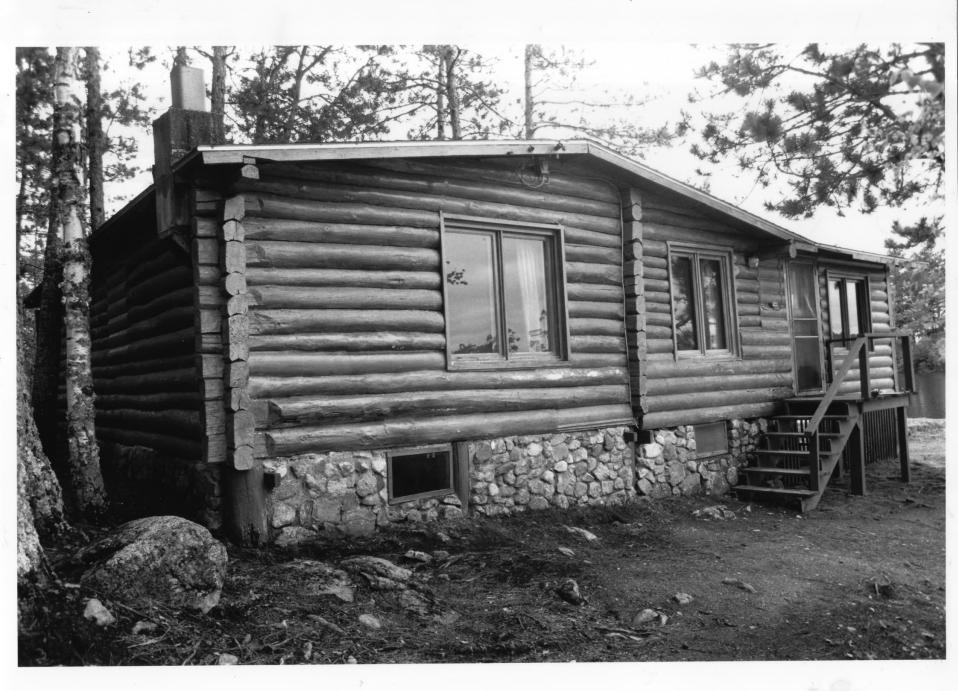

09267#16

Cabin #1
Burntside Lodge Historic District
Vicinity of Ely, MN; (Morse Twp.)
Joe Roberts
June 1987
Minnesota Historical Society, 690
Cedar St., St. Paul, MN 55101
Looking north
09267/16

From the Collection of the MINNESOTA HISTORICAL SOCIETY