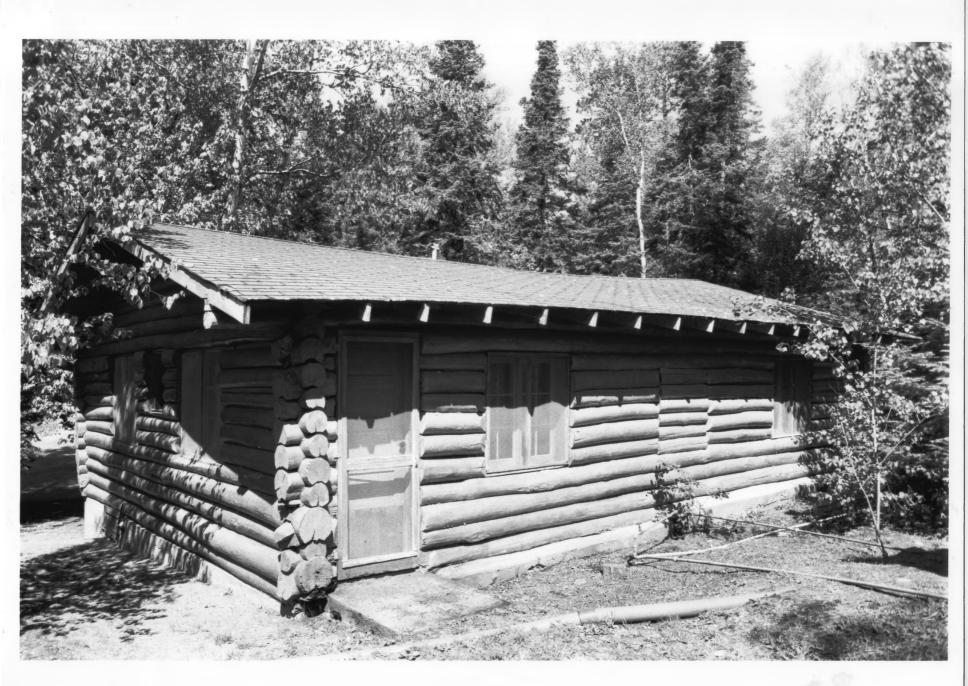

DO NOT REPRODUCE
WITHOUT WRITTEN PERMISSION

Cabin #4
Burntside Lodge Historic District
Vicinity of Ely, MN; (Morse Twp.)
Joe Roberts
June 1987
Minnesota Historical Society, 690
Cedar St., St. Paul, MN 55101
Looking south
09267/21