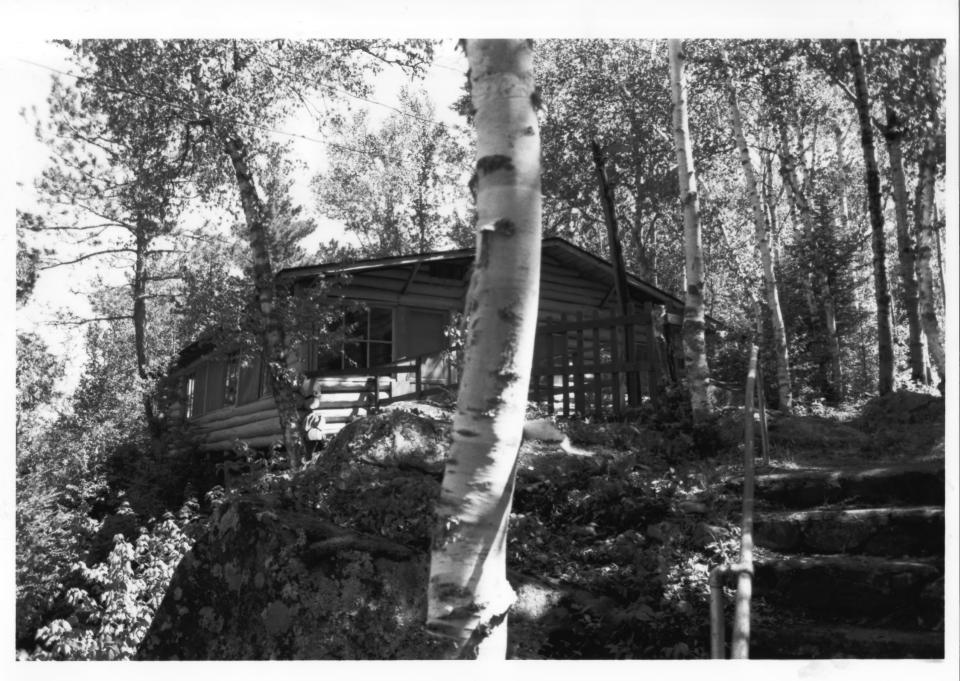

From the Collection of the MINNESOTA HISTORICAL SOCIETY

DO NOT REPRODUCE WITHOUT WRITTEN PERMISSION NOTICE

Cabin #7
Burntside Lodge Historic District
Vicinity of Ely, MN; (Morse Twp.)
Joe Roberts
June 1987
Minnesota Historical Society, 690
Cedar St., St. Paul, MN 55101
Looking west
09263/2