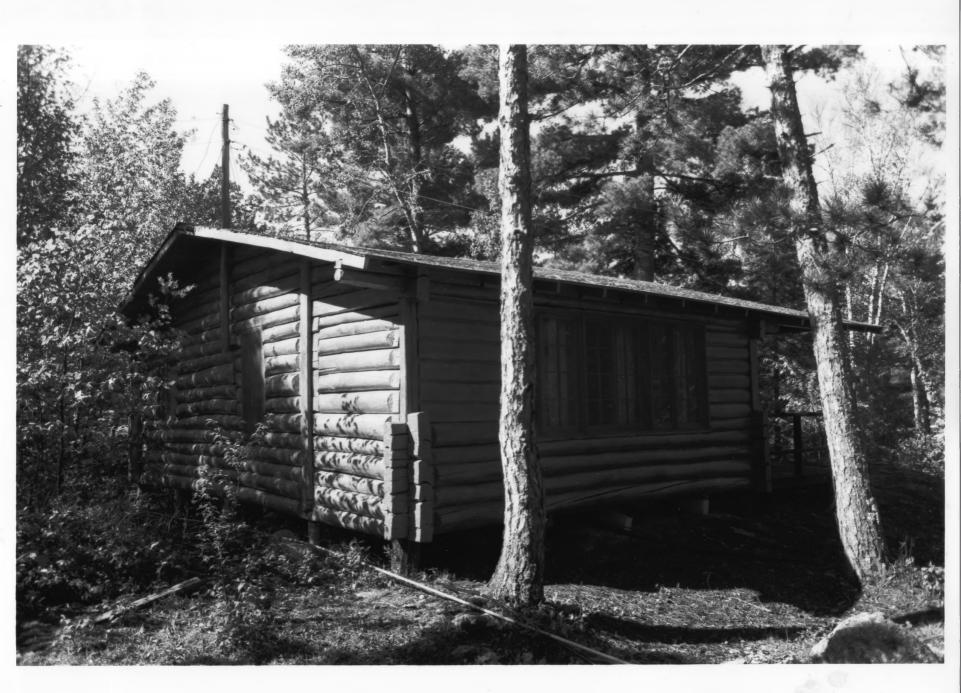

From the Collection of the MINNESOTA HISTORICAL SOCIETY

DO NOT REPRODUCE WITHOUT WRITTEN PERMISSION NOTICE

Cabin #7
Burntside Lodge Historic District
Vicinity of Ely, MN; (Morse Twp.)
Joe Roberts
June 1987
Minnesota Historical Society, 690
Cedar St., St. Paul, MN 55101
Looking west
09263/2