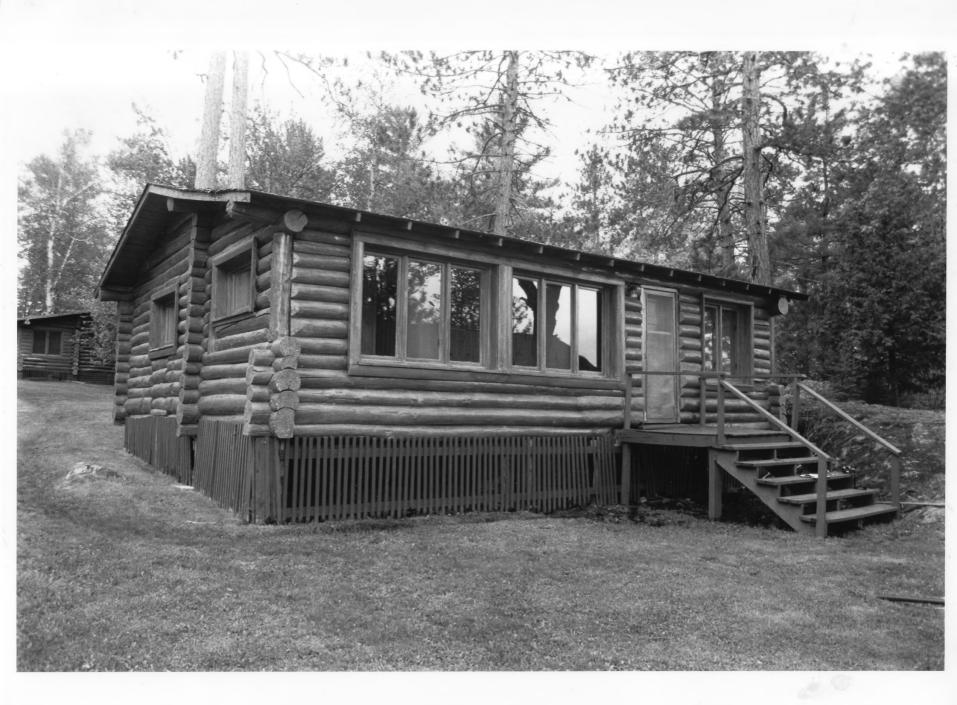

DO NOT REPRODUCE
WITHOUT WRITTEN PERMISSION

Cabin #4
Burntside Lodge Historic District
Vicinity of Ely, MN; (Morse Twp.)
Joe Roberts
June 1987
Minnesota Historical Society, 690
Cedar St., St. Paul, MN 55101
Looking south
09267/21