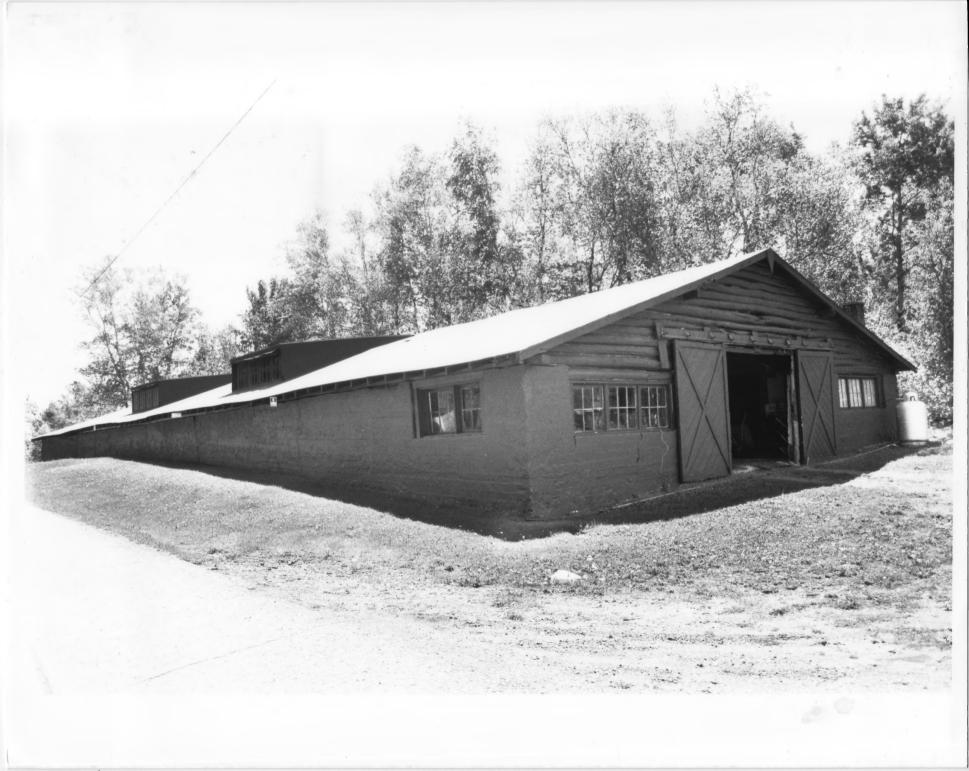

From the Collection of the MINNESOTA HISTORICAL SOCIETY

DO NOT REPRODUCE WITHOUT WRITTEN PERMISSION

Garage (Marked on map as Garage)
Burntside Lodge Historic District
Vicinity of Ely, MN; (Morse Twp.)
Joe Roberts
June 1987
Minnesota Historical Society, 690
Cedar St., St. Paul, MN 55101
Looking southeast
09262/6