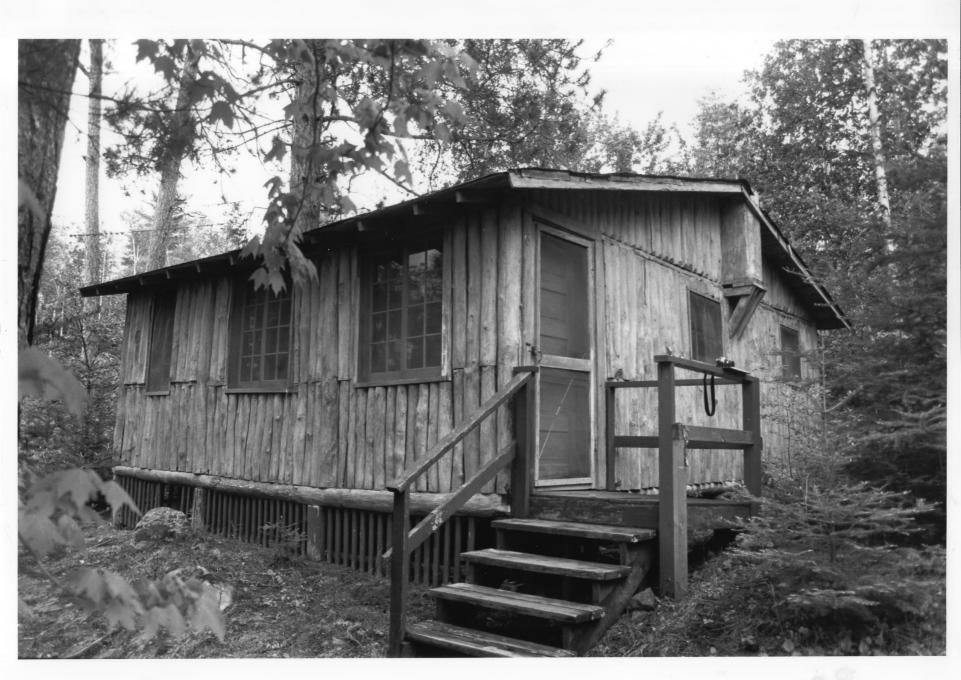

From the Collection of the MINNESOTA HISTORICAL SOCIETY

DO NOT REPRODUCE
WITHOUT WRITTEN PERMISSION

Cabin #6
Burntside Lodge Historic District
Vicinity of Ely, MN; (Morse Twp.)
Joe Roberts
June 1987
Minnesota Historical Society, 690
Cedar St., St. Paul, MN 55101
Looking southeast
09267/18