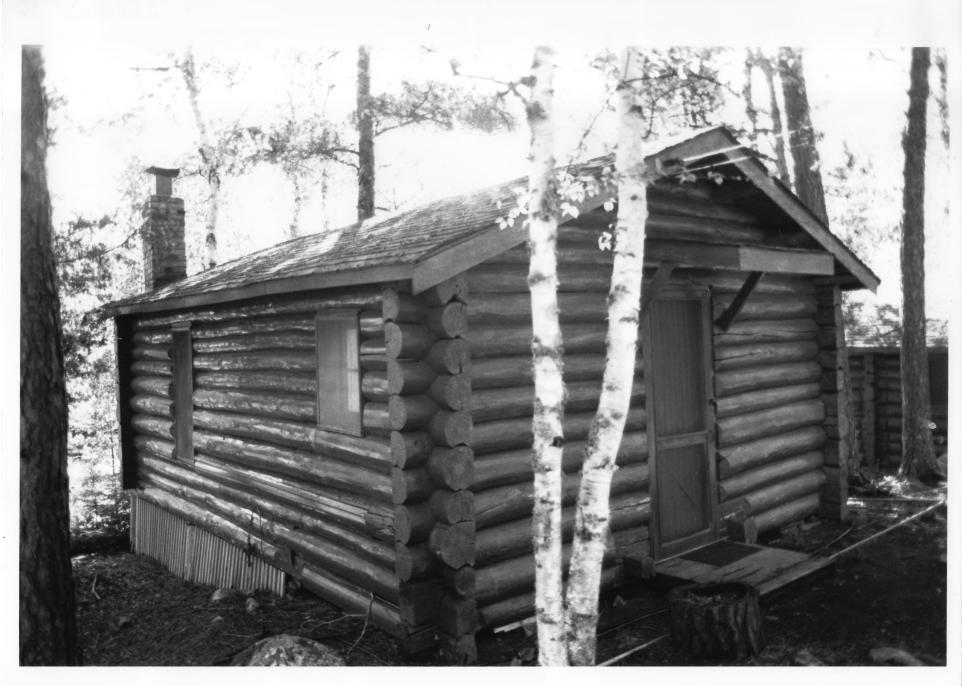

09267#16

Cabin #1
Burntside Lodge Historic District
Vicinity of Ely, MN; (Morse Twp.)
Joe Roberts
June 1987
Minnesota Historical Society, 690
Cedar St., St. Paul, MN 55101
Looking north
09267/16

From the Collection of the MINNESOTA HISTORICAL SOCIETY