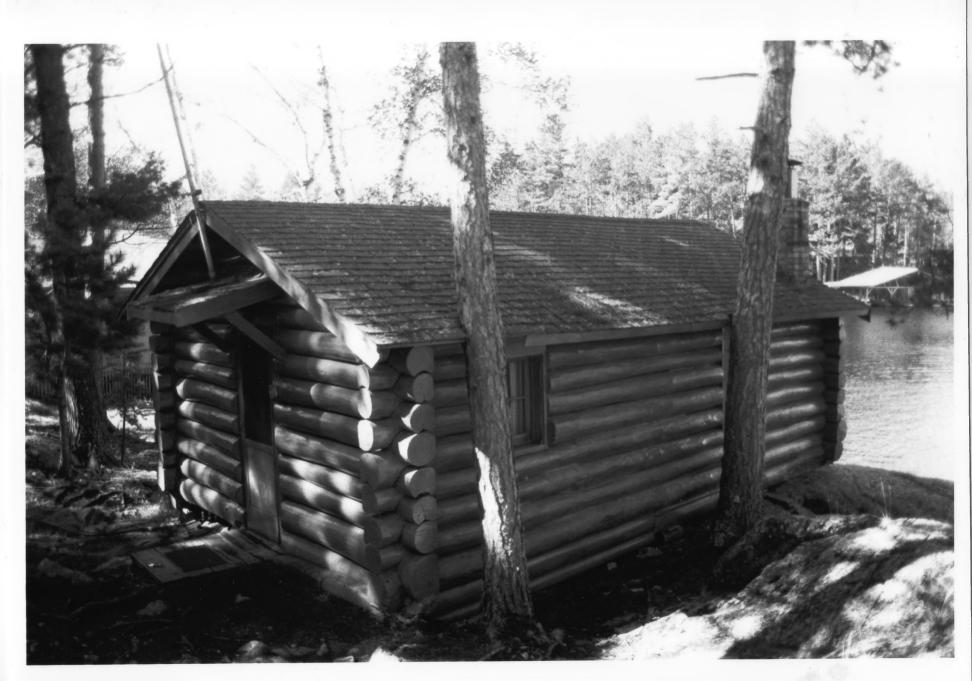

DO NOT REPRODUCE
WITHOUT WRITTEN PERMISSION

Cabin #4
Burntside Lodge Historic District
Vicinity of Ely, MN; (Morse Twp.)
Joe Roberts
June 1987
Minnesota Historical Society, 690
Cedar St., St. Paul, MN 55101
Looking south
09267/21