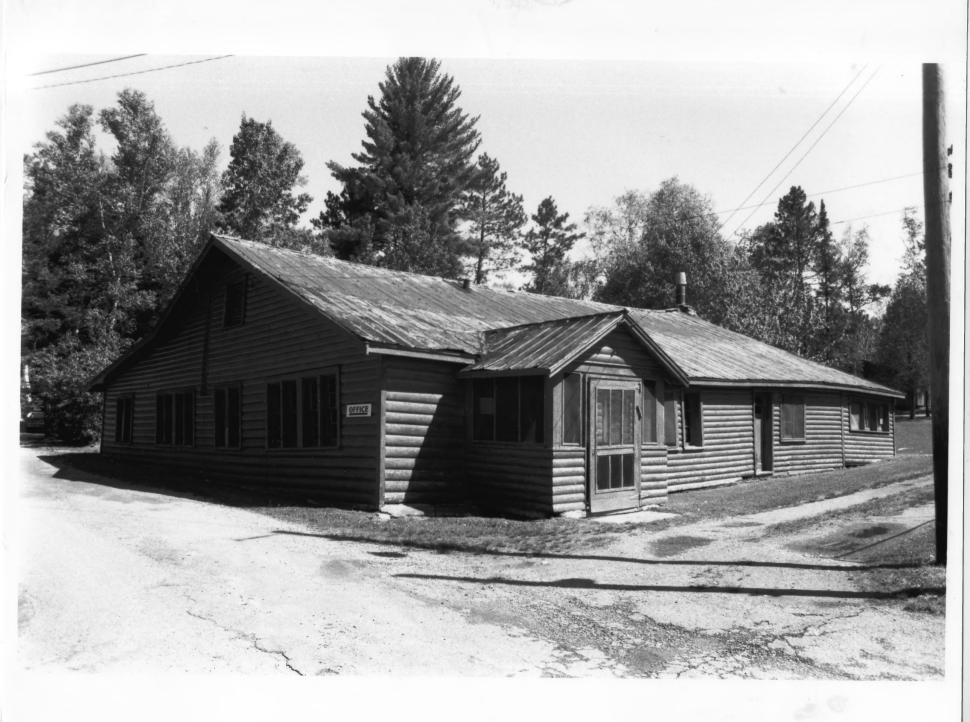

From the Collection of the MINNESOTA HISTORICAL SOCIETY

DO NOT REPRODUCE
WITHOUT WRITTEN PERMISSION

Main Lodge (Marked on map as Lodge)
Burntside Lodge Historic District
Vicinity of Ely, MN; (Morse Twp.)
Joe Roberts
June 1987
Minnesota Historical Society, 690
Cedar St., St. Paul, MN 55101
Looking west
09264/18

From the Collection of the MINNESOTA HISTORICAL SOCIETY

DO NOT REPRODUCE
WITHOUT WRITTEN PERMISSION

NOTICE

Cabin #26 Burntside Lodge Historic District Vicinity of Ely, MN; (Morse Twp.) Joe Roberts June 1987 Minnesota Historical Society, 690 Cedar St., St. Paul, MN 55101 Looking south 09263/6