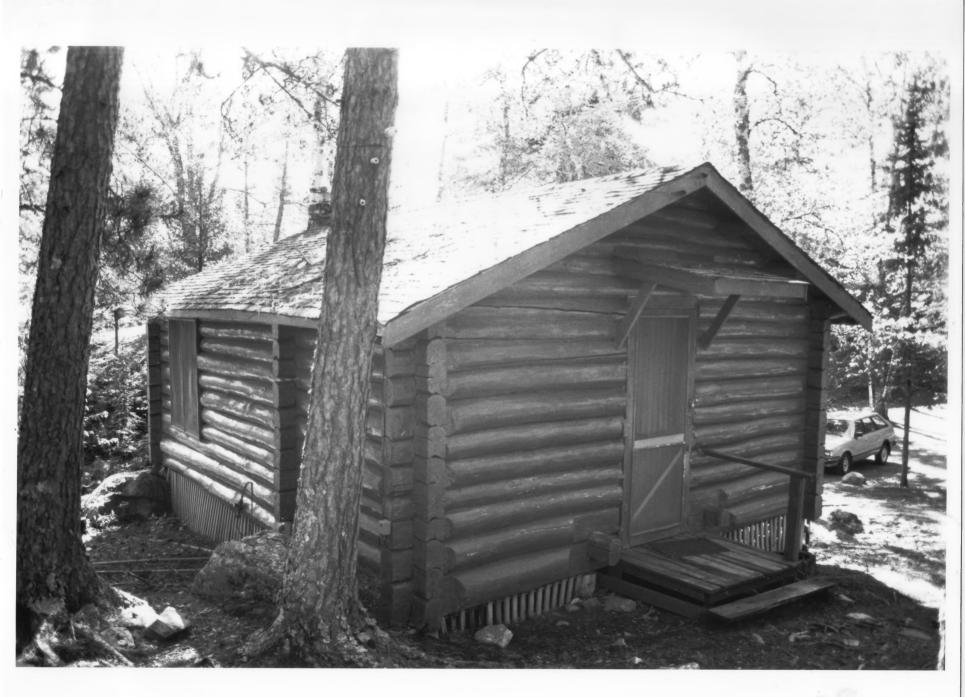

09267#16

Cabin #1
Burntside Lodge Historic District
Vicinity of Ely, MN; (Morse Twp.)
Joe Roberts
June 1987
Minnesota Historical Society, 690
Cedar St., St. Paul, MN 55101
Looking north
09267/16

From the Collection of the MINNESOTA HISTORICAL SOCIETY