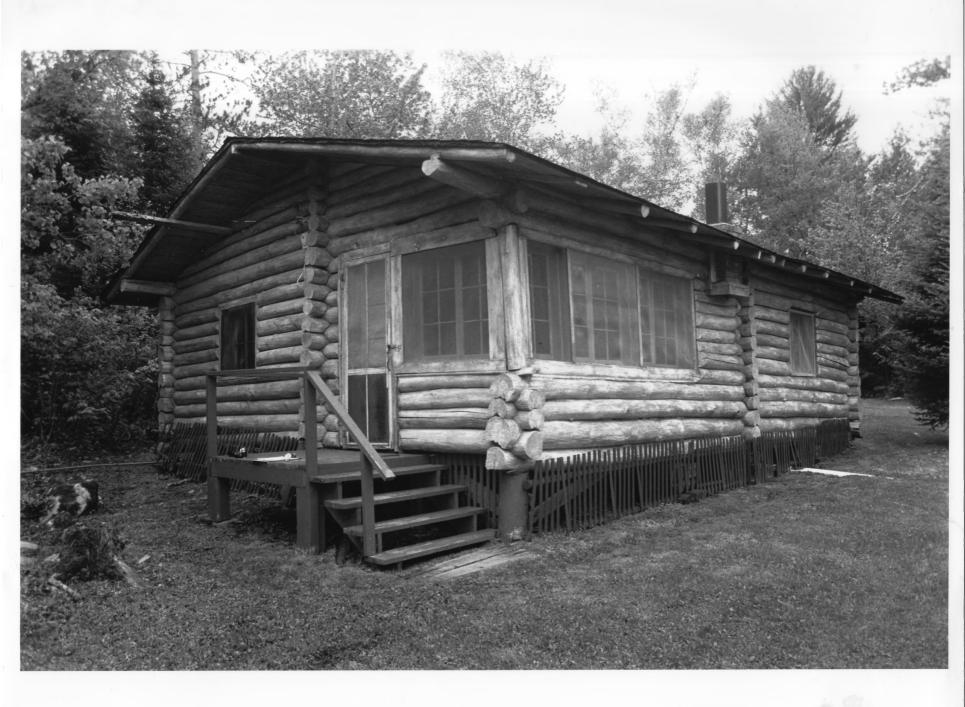

DO NOT REPRODUCE
WITHOUT WRITTEN PERMISSION

Cabin #4
Burntside Lodge Historic District
Vicinity of Ely, MN; (Morse Twp.)
Joe Roberts
June 1987
Minnesota Historical Society, 690
Cedar St., St. Paul, MN 55101
Looking south
09267/21