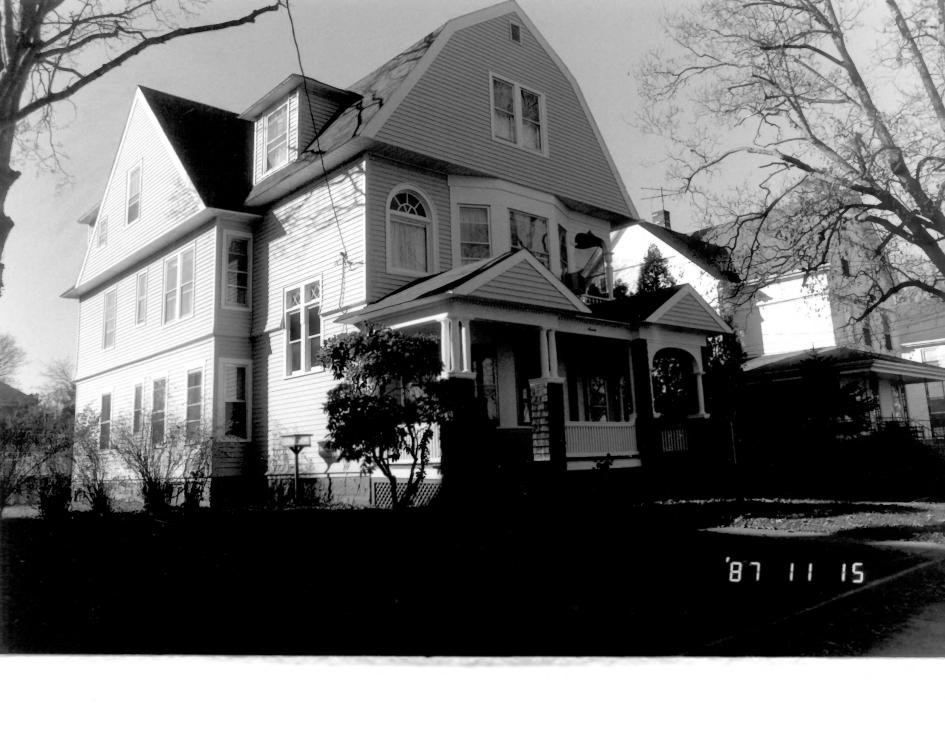

## #9. Mechanic Street Historic District Stonington, CT

#### View: 15 Chase Street

Facing: NW