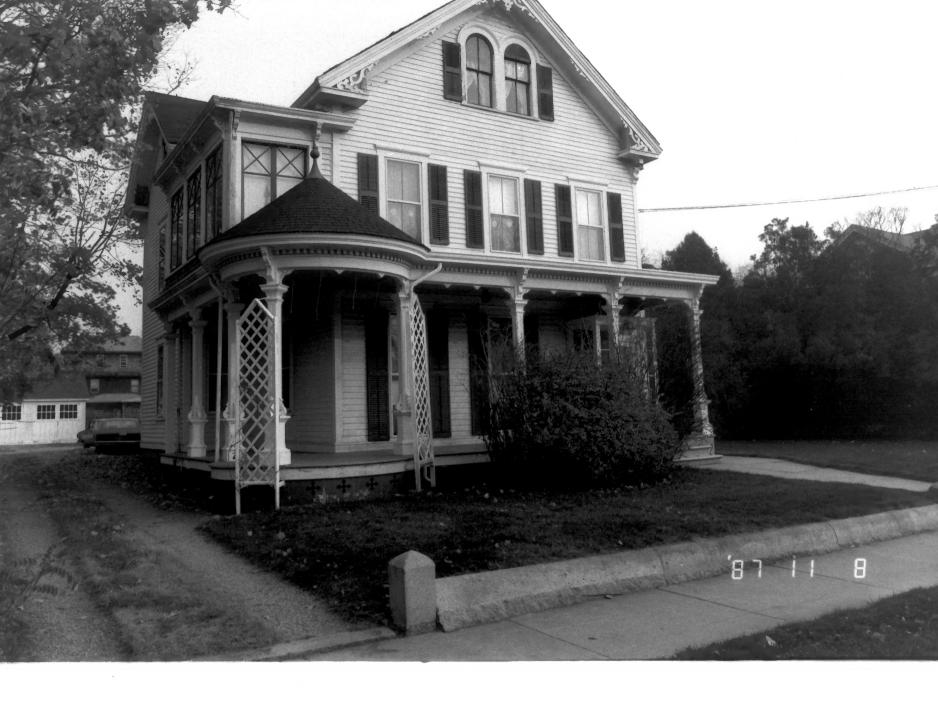

## #25. Mechanic Street Historic District Stonington, CT

#### View: 34, 36 William Street

Facing: NE