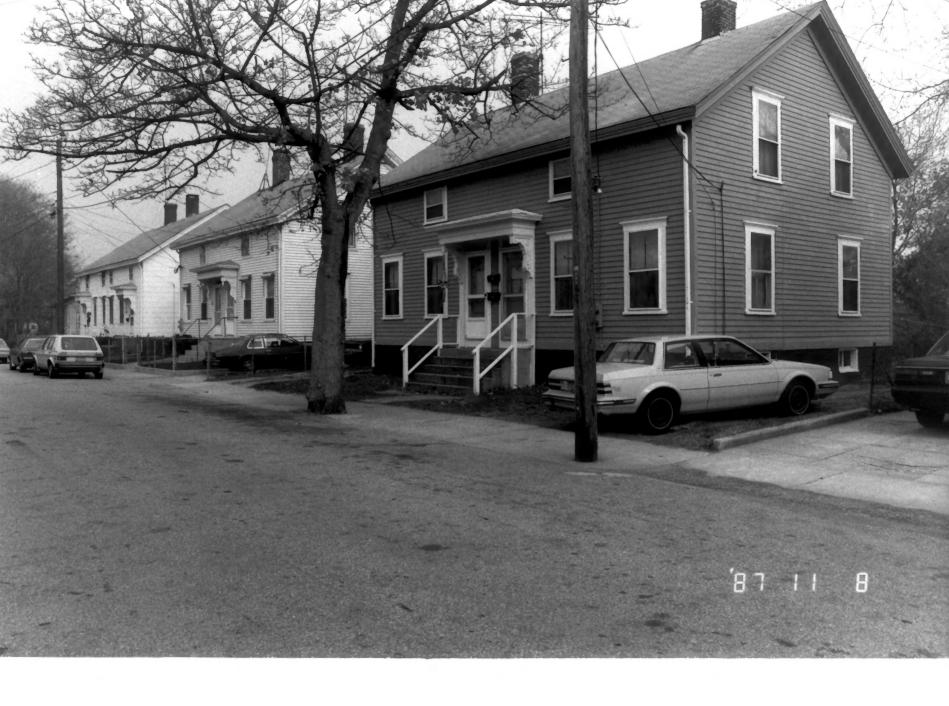

# #14. Mechanic Street Historic District Stonington, CT

#### View: 42,44,46 Moss Street (1-r)

Facing: NE