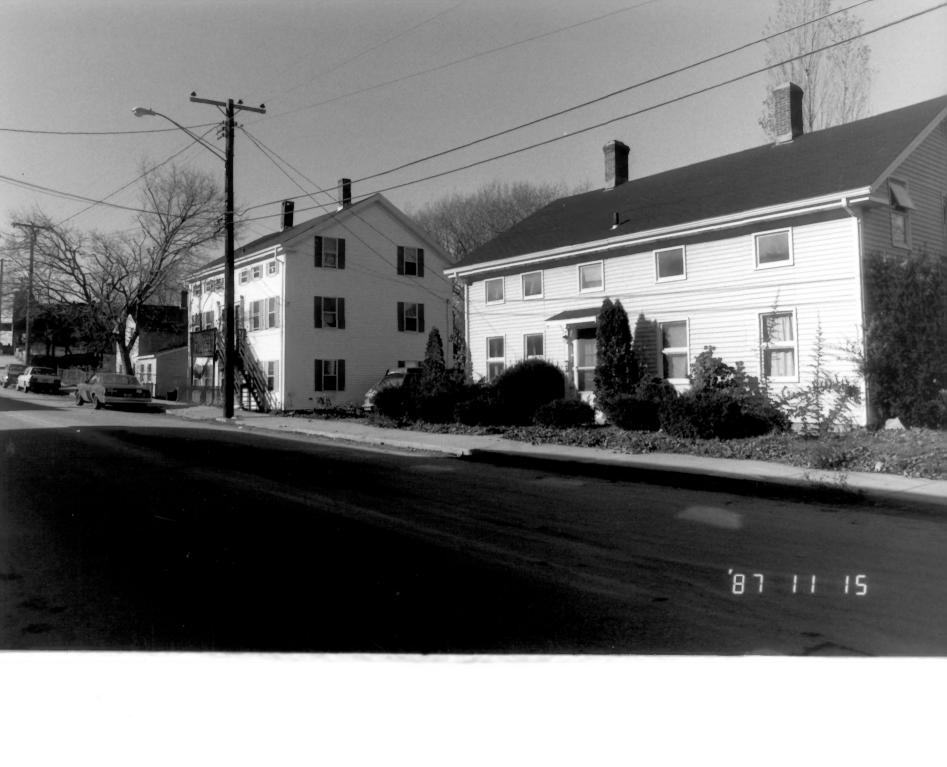

## #10. Mechanic Street Historic District Stonington, CT

#### View: 11, 7-9 Palmer Street

Facing: NW

#11. Mechanic Street Historic District Stonington, CT

View: Crefeld Mill Houses Prospect Street

Facing: SW

#12. Mechanic Street Historic District Stonington, CT

View: Crefeld Duplexes, Wilford Court