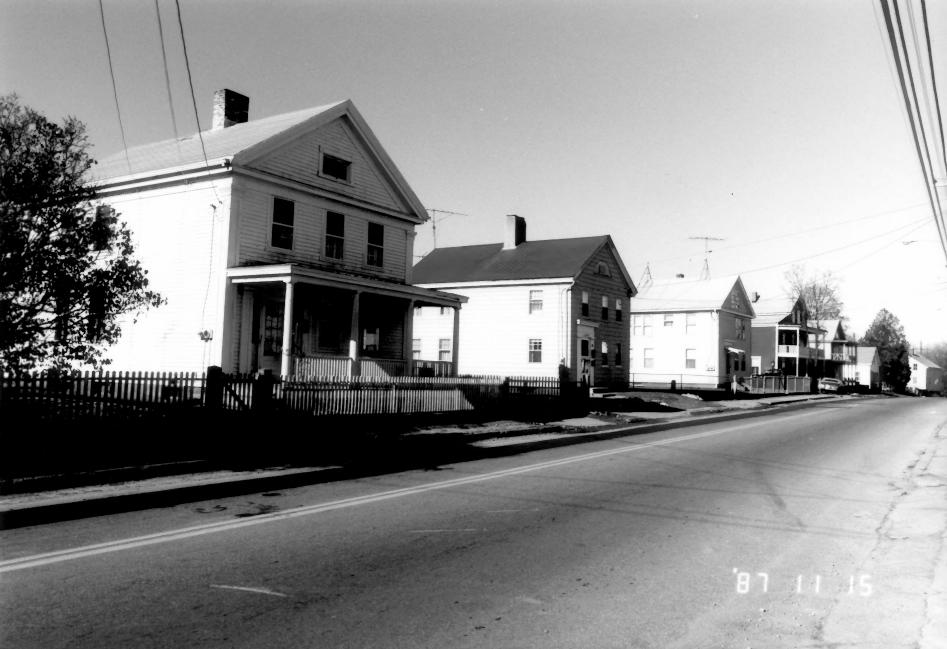

## #13. Mechanic Street Historic District Stonington, CT

## View: 15,13,11, 9, 7 Prospect Street

Facing: NW