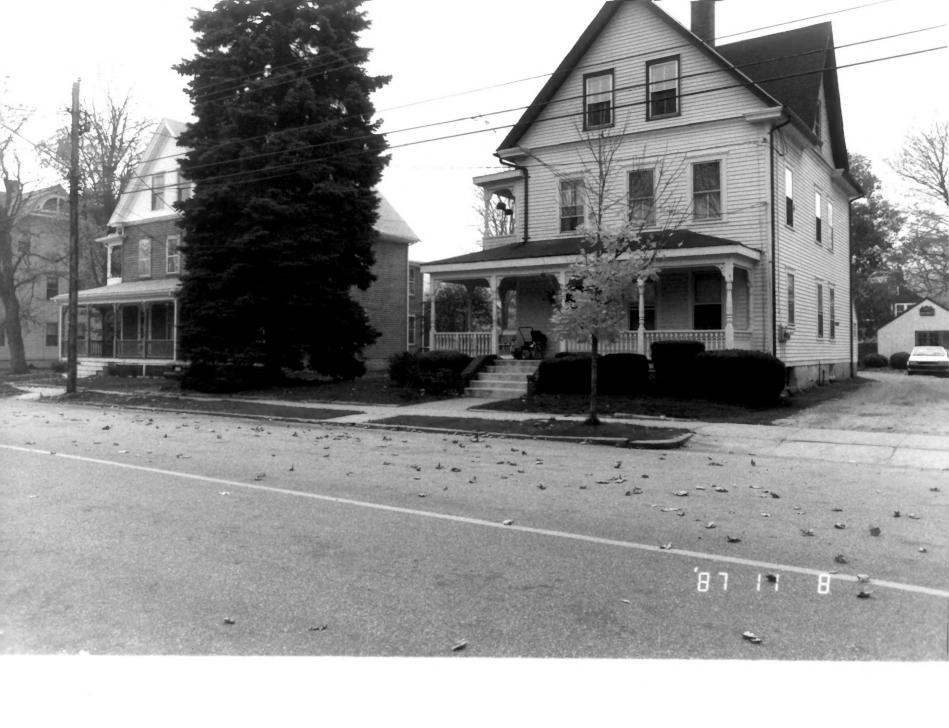

#### View: 140 West Broad Street.

Facing: SW

#19. Mechanic Street Historic Street
 Stonington, CT