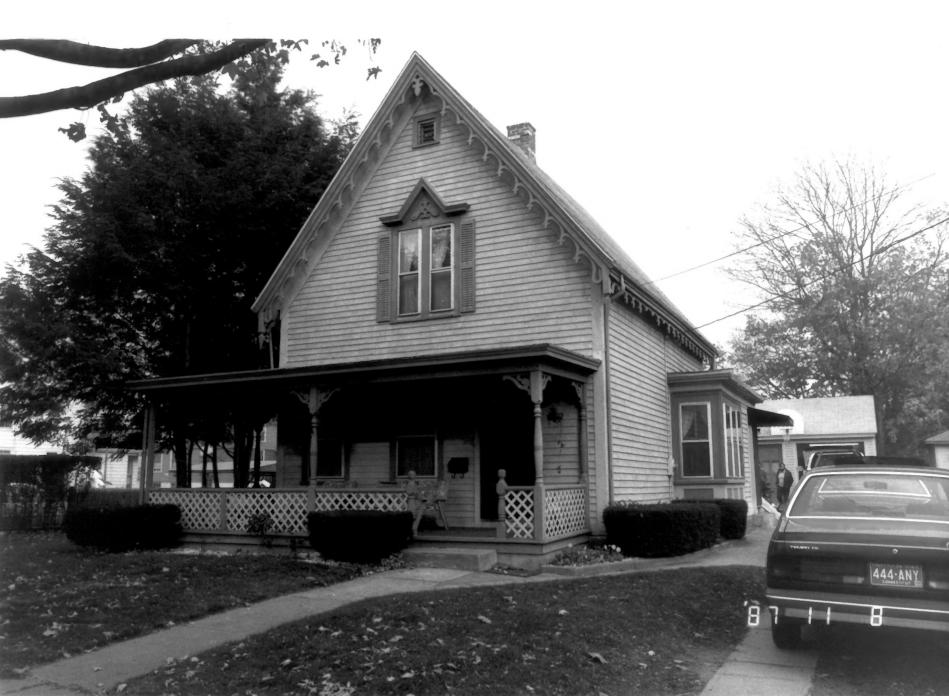

## #10. Mechanic Street Historic District Stonington, CT

#### View: 11, 7-9 Palmer Street

Facing: NW

#11. Mechanic Street Historic District Stonington, CT

View: Crefeld Mill Houses Prospect Street

Facing: SW

#12. Mechanic Street Historic District Stonington, CT

View: Crefeld Duplexes, Wilford Court