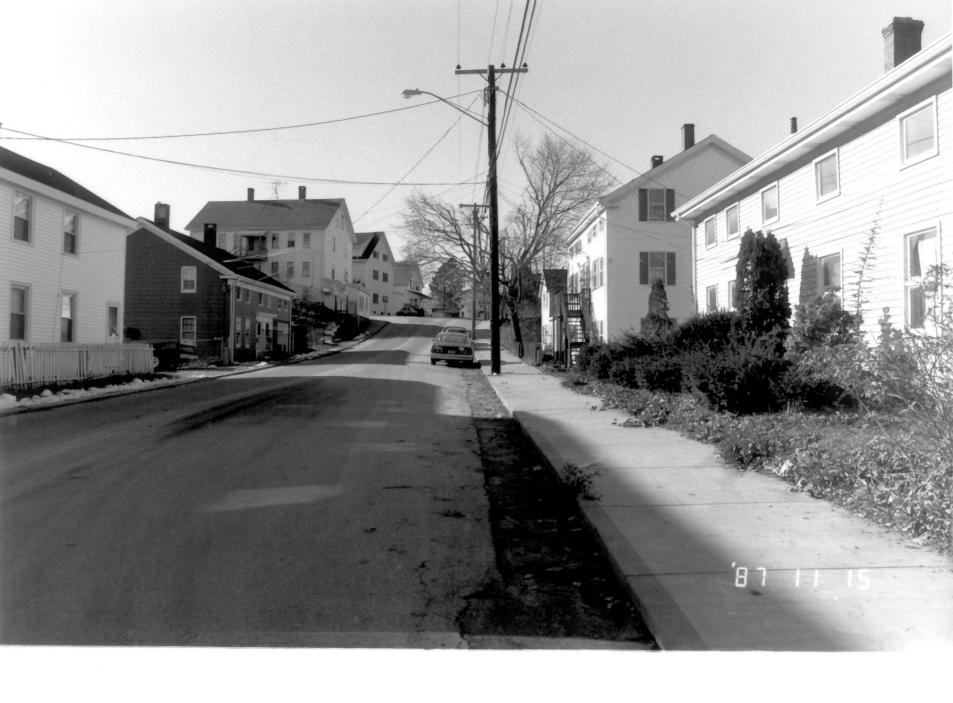

View: Streetscape - Palmer Street

Facing: W (uphill from factories)

#7. Mechanic Street Historic District Stonington, CT

View: Streetscape - Mechanic Street

- Facing: NE
- Negative on file: Conn. Hist. Commission Cunningham Associates 1987