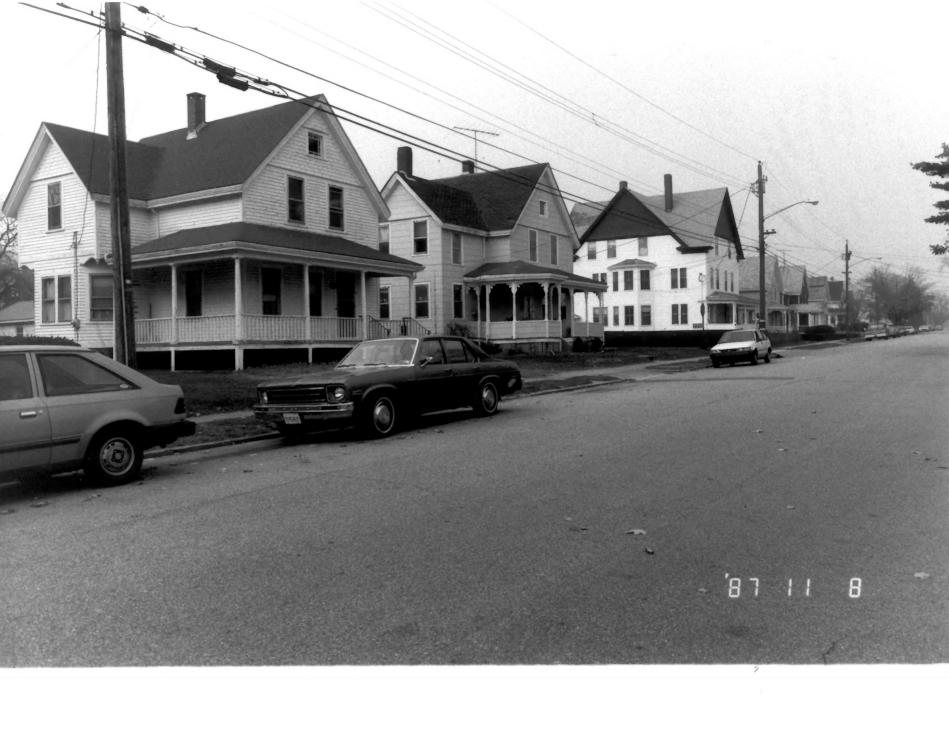

View: Streetscape - Palmer Street

Facing: W (uphill from factories)

#7. Mechanic Street Historic District Stonington, CT

View: Streetscape - Mechanic Street

- Facing: NE
- Negative on file: Conn. Hist. Commission Cunningham Associates 1987