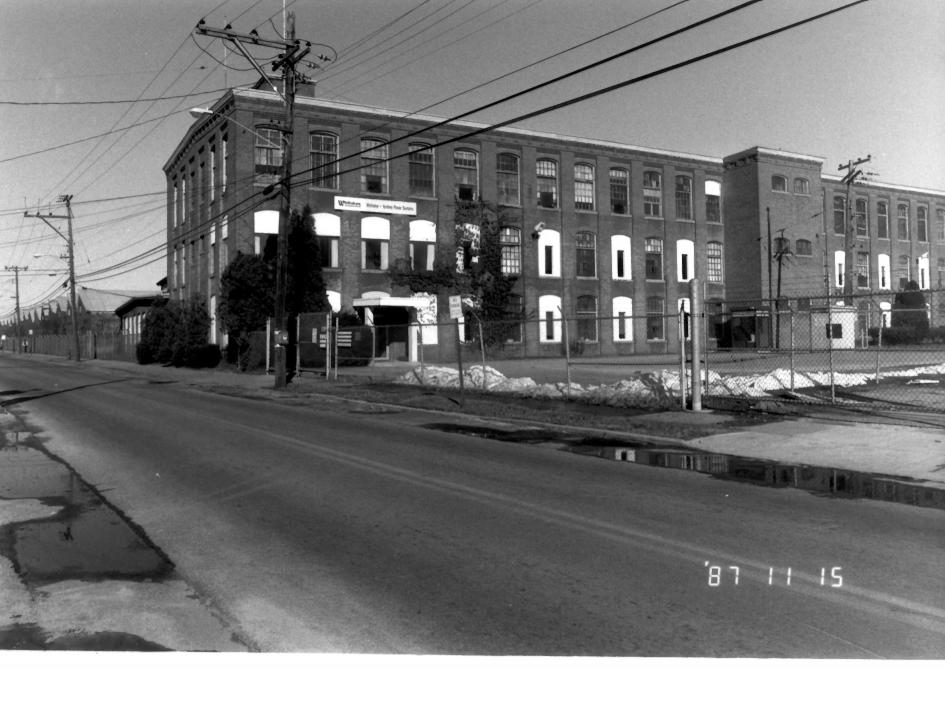

#### View: Aerial view of district

Facing: NW

#2. Mechanic Street Historic District Stonington, CT

- View: Cottrell manufacturing building. Textile mills attached on north and south side. Facing: NE
- Negative on file: Conn. Hist. Commission Cunningham Associates 1987

## #3. Mechanic Street Historic District Stonington, CT

#### View: Cottrell manufacturing buildings

Facing: S

#4. Mechanic Street Historic District Stonington, CT

View: Streetscape - Palmer Street

Facing: E towards Mechanic Street

#5. Mechanic Street Historic District Stonington, CT