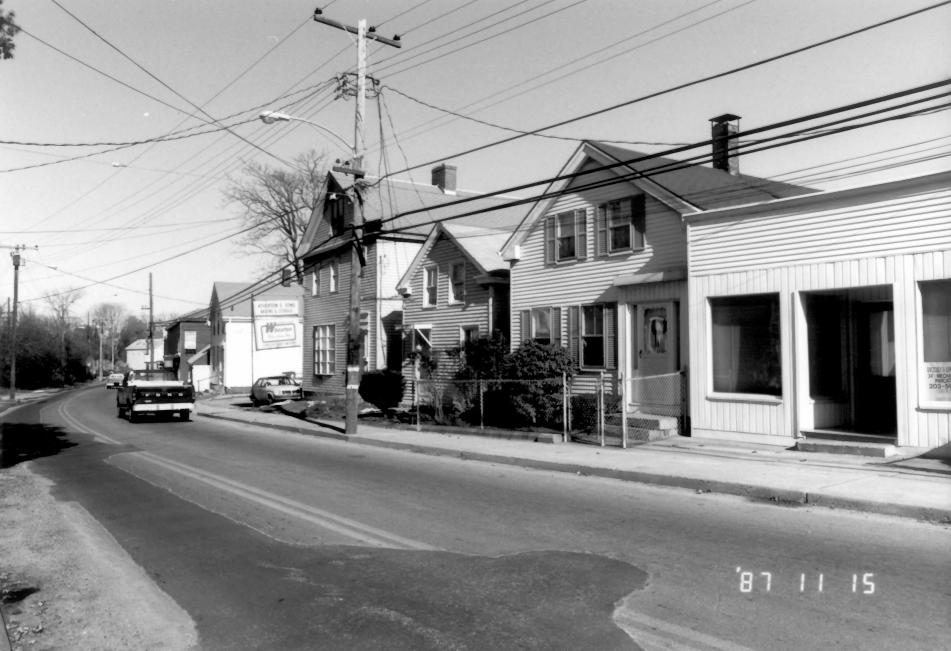

## #8. Mechanic Street Historic District Stonington, CT

View: Streetscape - Mechanic Street 63-67, 57-59 in foreground

Facing: NW

#6. Mechanic Street Historic District Stonington, CT

View: Streetscape - Mechanic Street

Facing: NW