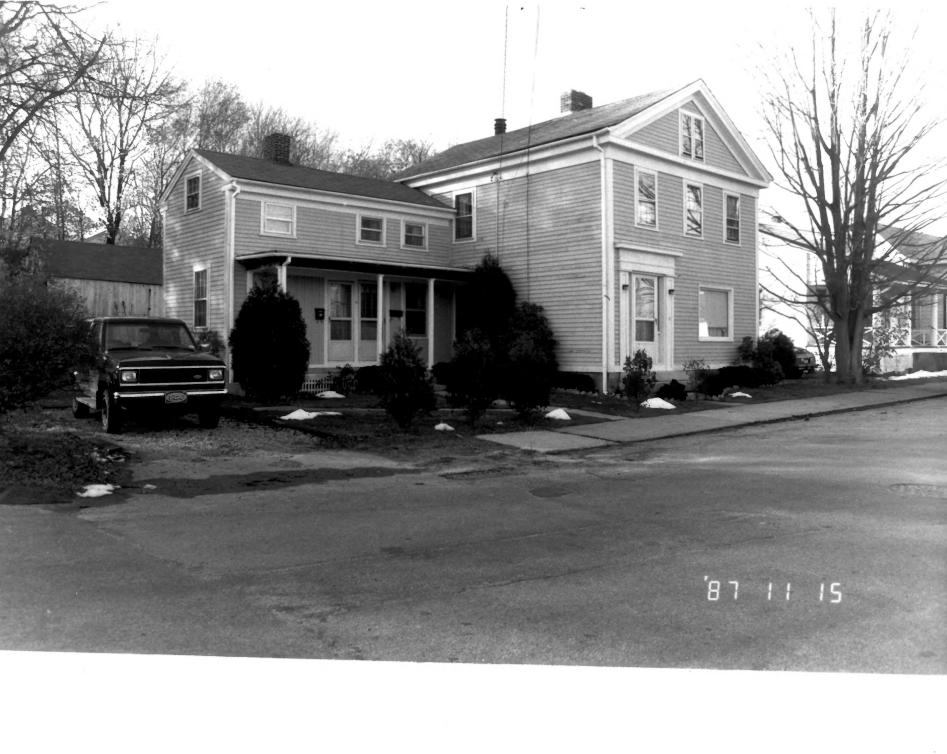

## #9. Mechanic Street Historic District Stonington, CT

#### View: 15 Chase Street

Facing: NW