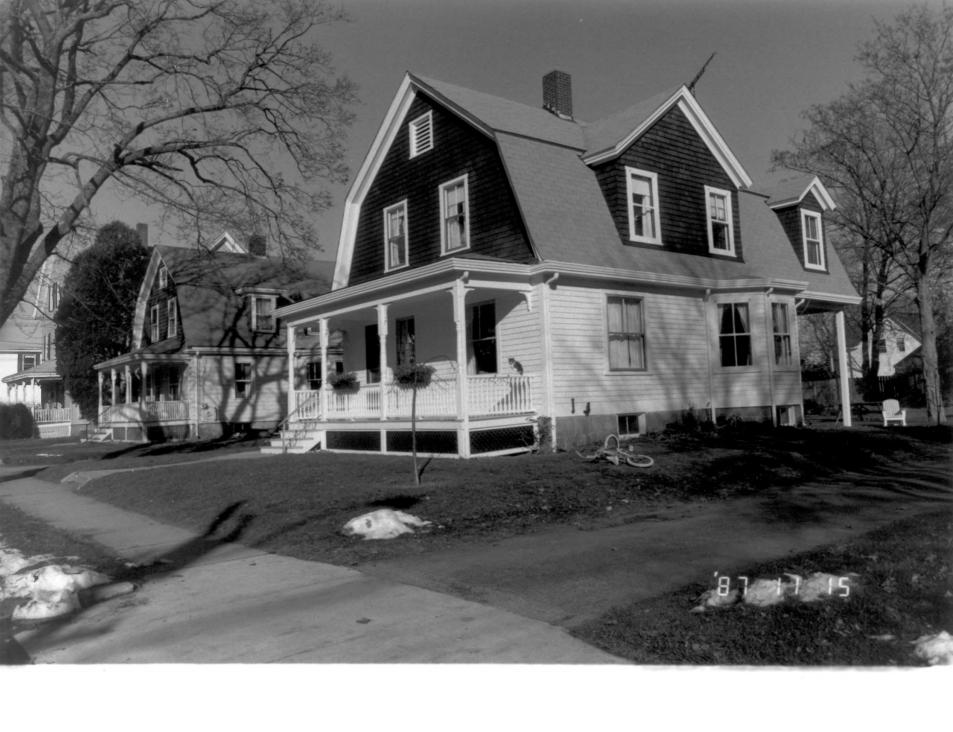

## #10. Mechanic Street Historic District Stonington, CT

#### View: 11, 7-9 Palmer Street

Facing: NW

#11. Mechanic Street Historic District Stonington, CT

View: Crefeld Mill Houses Prospect Street

Facing: SW

#12. Mechanic Street Historic District Stonington, CT

View: Crefeld Duplexes, Wilford Court