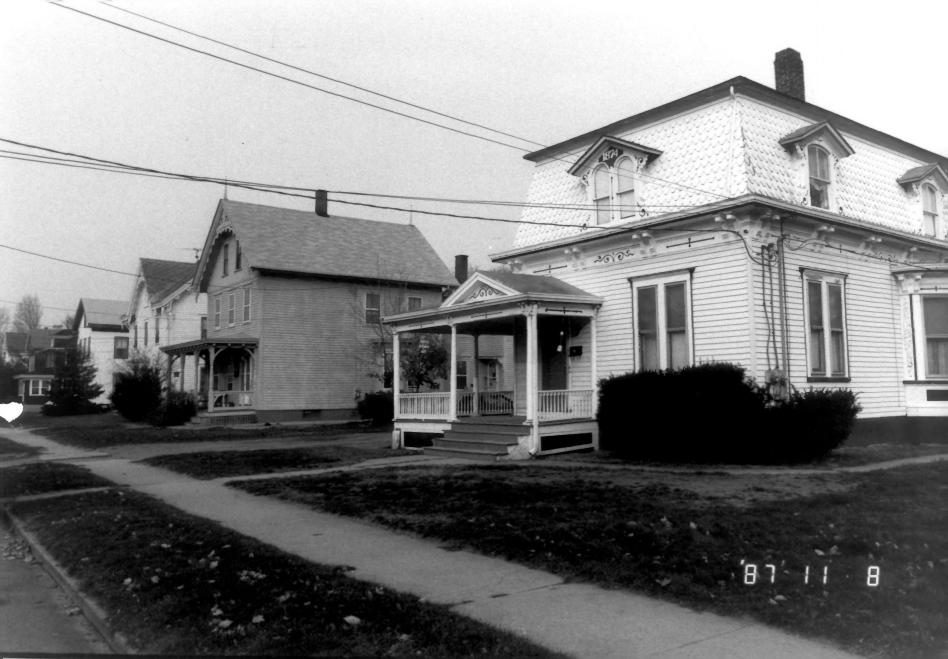

## #10. Mechanic Street Historic District Stonington, CT

#### View: 11, 7-9 Palmer Street

Facing: NW

#11. Mechanic Street Historic District Stonington, CT

View: Crefeld Mill Houses Prospect Street

Facing: SW

#12. Mechanic Street Historic District Stonington, CT

View: Crefeld Duplexes, Wilford Court