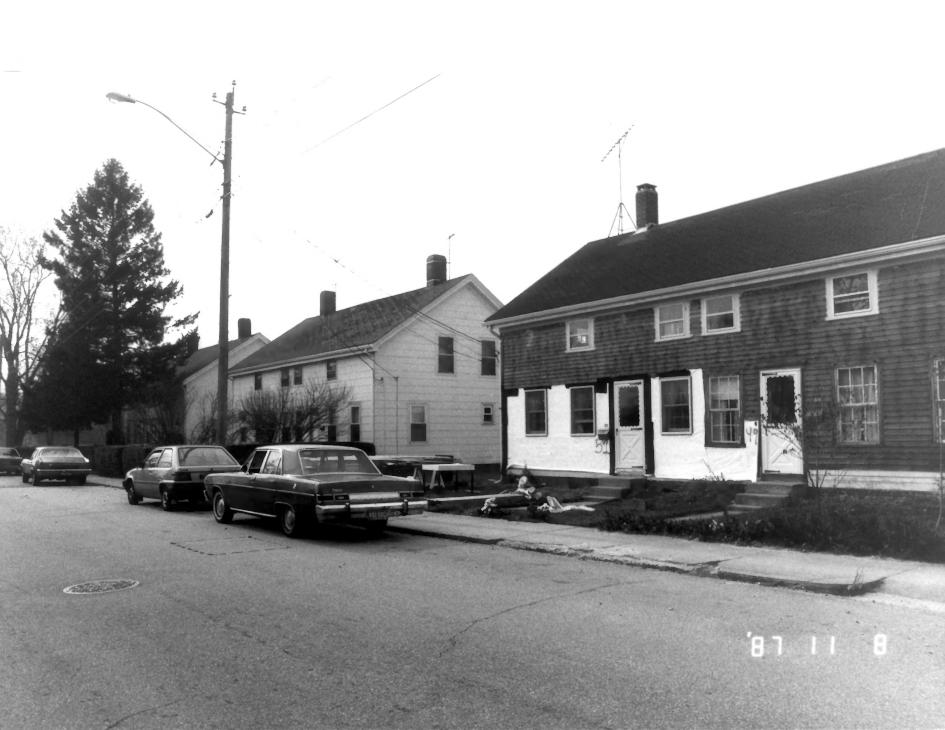

## #13. Mechanic Street Historic District Stonington, CT

## View: 15,13,11, 9, 7 Prospect Street

Facing: NW