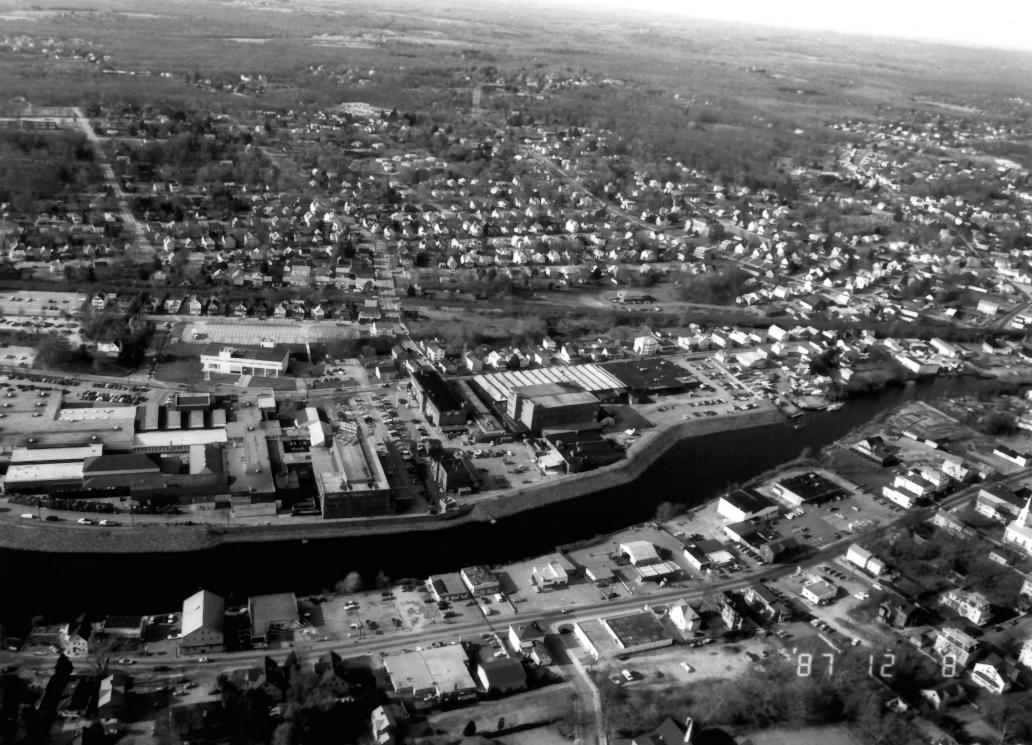

# #1. Mechanic Street Historic District Stonington, CT

#### View: Aerial view of district

Facing: NW

#2. Mechanic Street Historic District Stonington, CT

- View: Cottrell manufacturing building. Textile mills attached on north and south side. Facing: NE
- Negative on file: Conn. Hist. Commission Cunningham Associates 1987