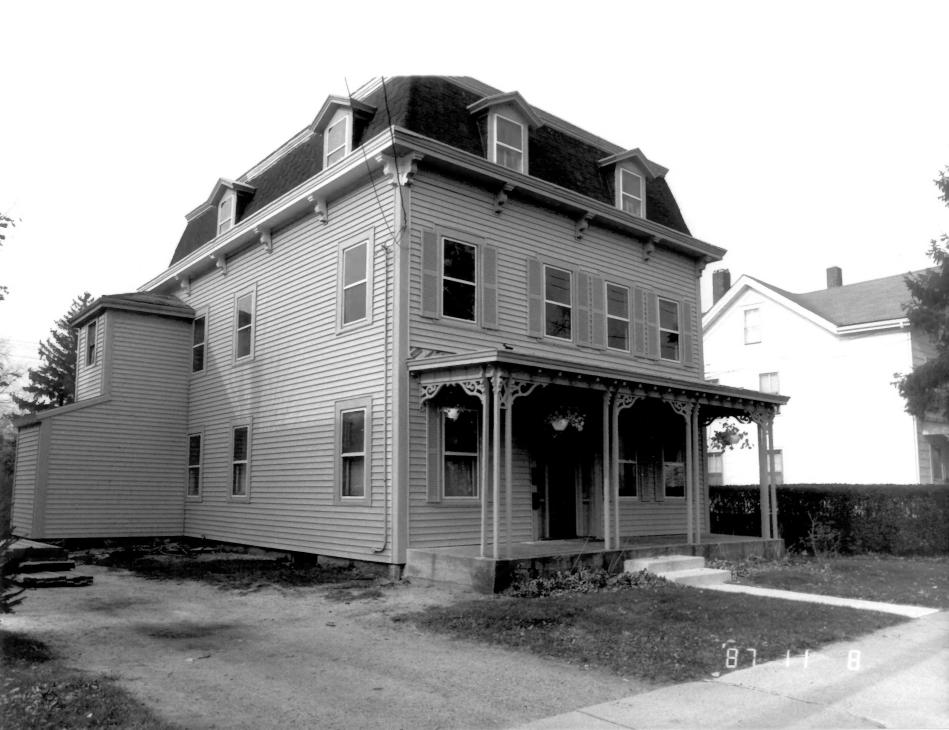

# #14. Mechanic Street Historic District Stonington, CT

#### View: 42,44,46 Moss Street (1-r)

Facing: NE