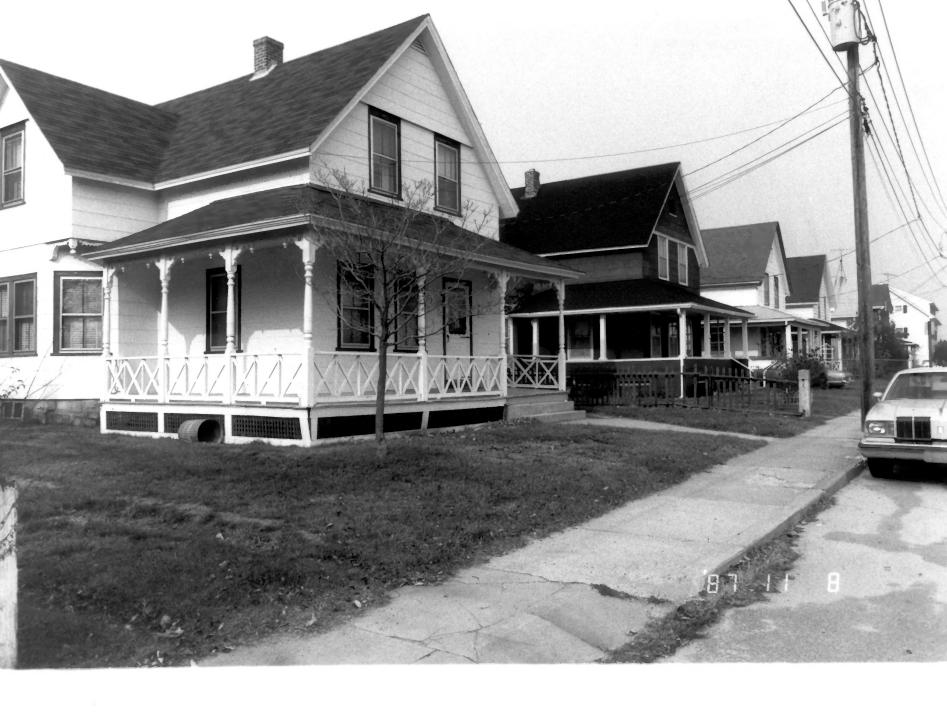

## #8. Mechanic Street Historic District Stonington, CT

View: Streetscape - Mechanic Street 63-67, 57-59 in foreground

Facing: NW

#6. Mechanic Street Historic District Stonington, CT

View: Streetscape - Mechanic Street

Facing: NW