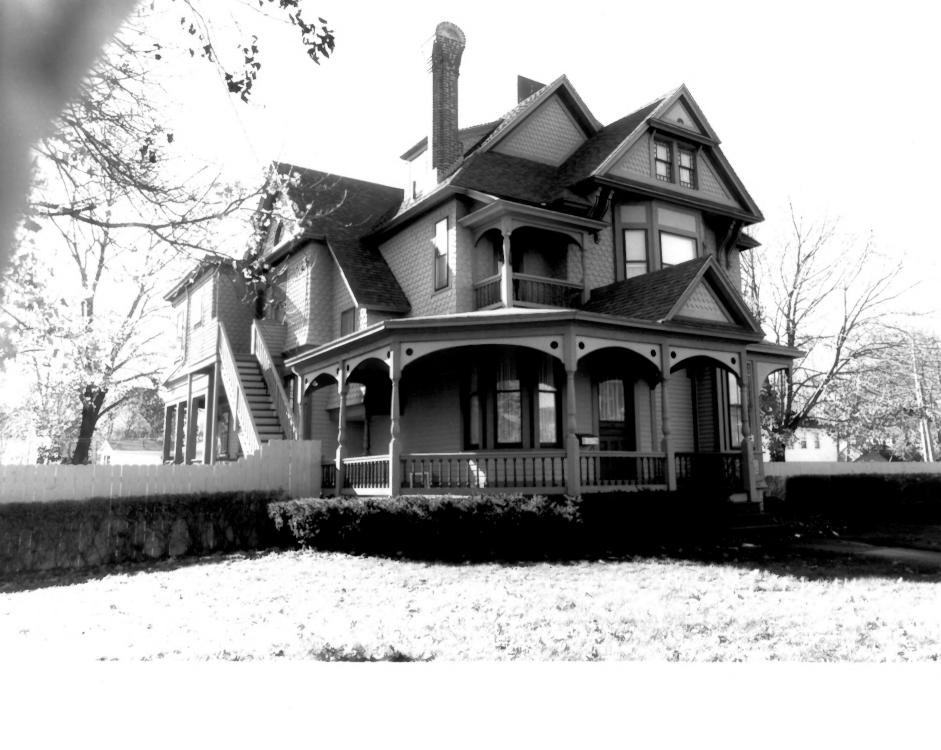

## #23. Mechanic Street Historic District Stonington, CT

### View: 23 Prospect Street

Facing: NW