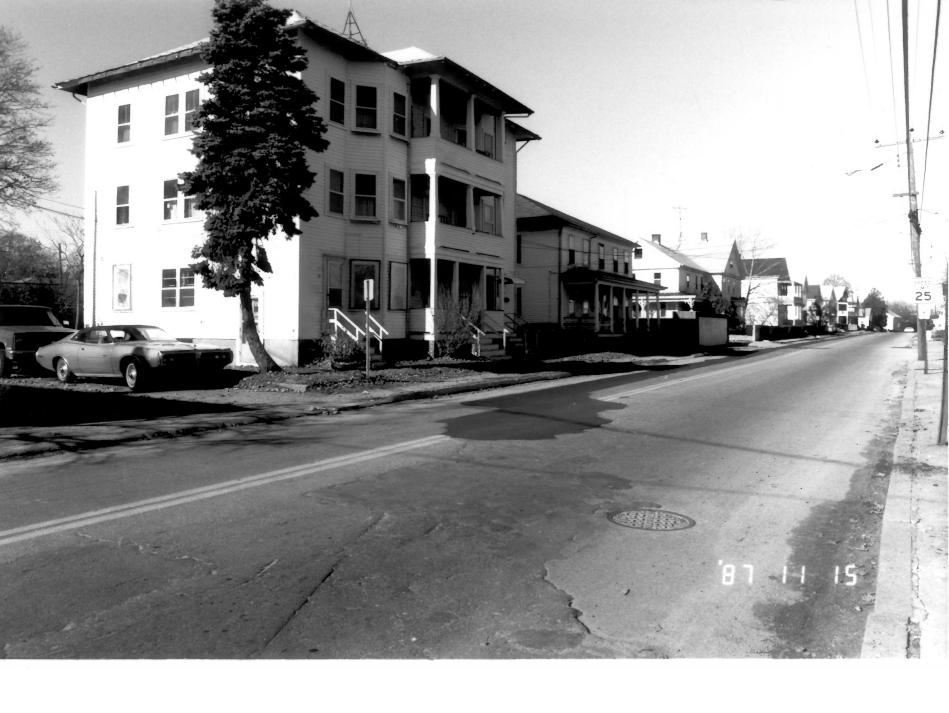

## #10. Mechanic Street Historic District Stonington, CT

#### View: 11, 7-9 Palmer Street

Facing: NW

#11. Mechanic Street Historic District Stonington, CT

View: Crefeld Mill Houses Prospect Street

Facing: SW

#12. Mechanic Street Historic District Stonington, CT

View: Crefeld Duplexes, Wilford Court