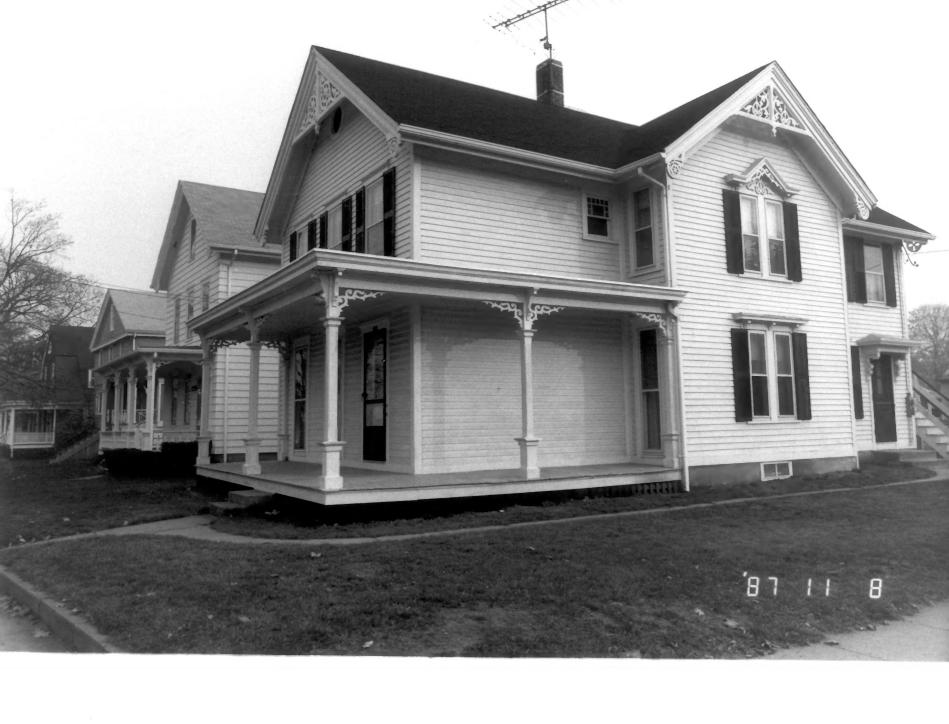

## #13. Mechanic Street Historic District Stonington, CT

## View: 15,13,11, 9, 7 Prospect Street

Facing: NW