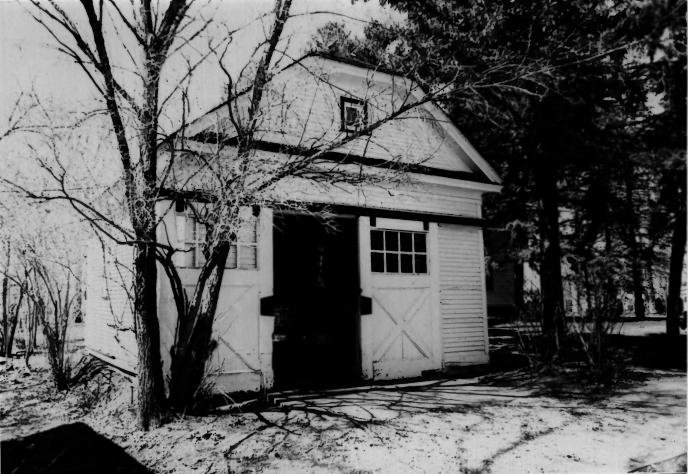

Photo # 89 at 106

New Richmond, St. Croix County, WI Photo by Norene Roberts; April, 1986 Neg. at WI Hist. Society, Madison View of garage from the southeast

Photo # 90 0 + 106

New Richmond, St. Croix County, WI Photo by Norene Roberts; April, 1986 Neg. at WI Hist. Society, Madison View front staircase from the north