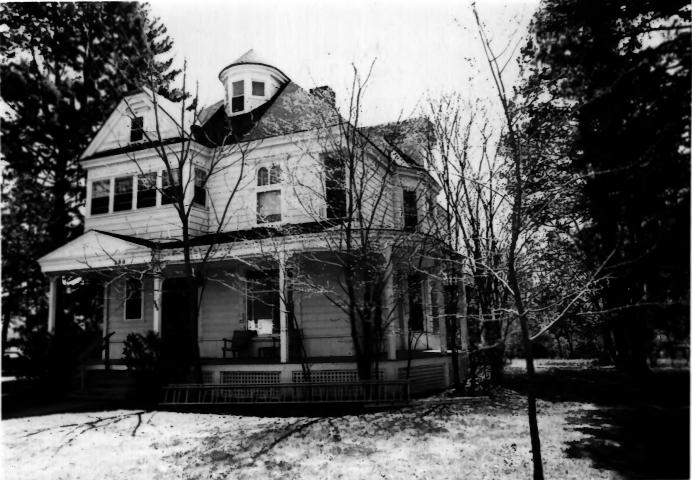

New Richmond, St. Croix County, WI Photo by Norene Roberts; April, 1986
Neg. at WI Hist. Society, Madison
View of front (north) and west facades
from the northwest
Photo # 88 of /oc

New Richmond, St. Croix County, WI Photo by Norene Roberts; April, 1986 Neg. at WI Hist. Society, Madison View of west facade from the west