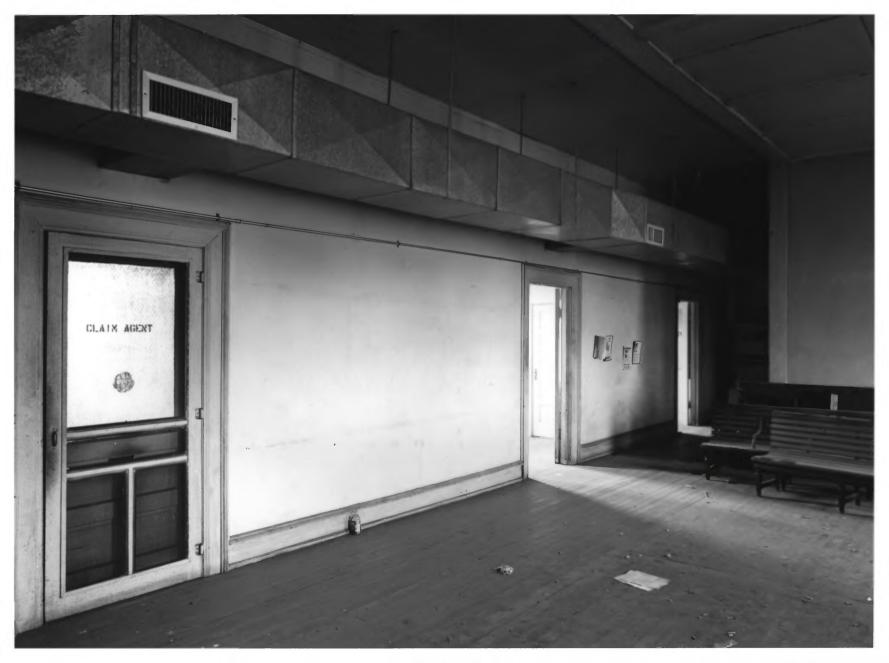

7 of 10: Second Floor, Corridor of offices and waiting area; photographer facing southwest.

Photographer: James R. Lockhart
Negative: On file at the Georgia Department of
Natural Resources
Date: July, 1987