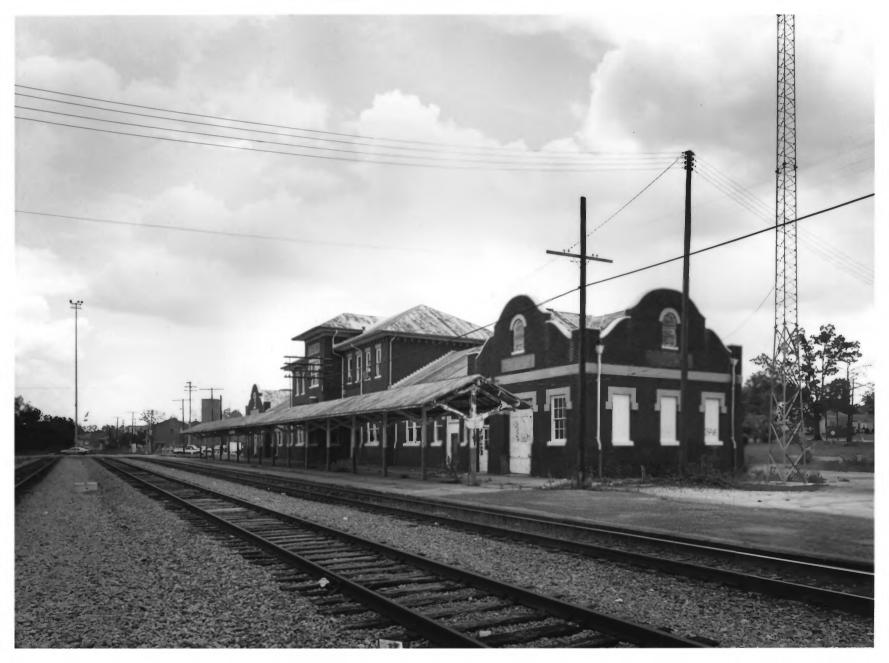

Photographer: James R. Lockhart Negative: On file at the Georgia Department of Natural Resources Date: July, 1987

1 of 10: Depot and Train Shed as seen from west or Baggage Room End; photographer facing southeast