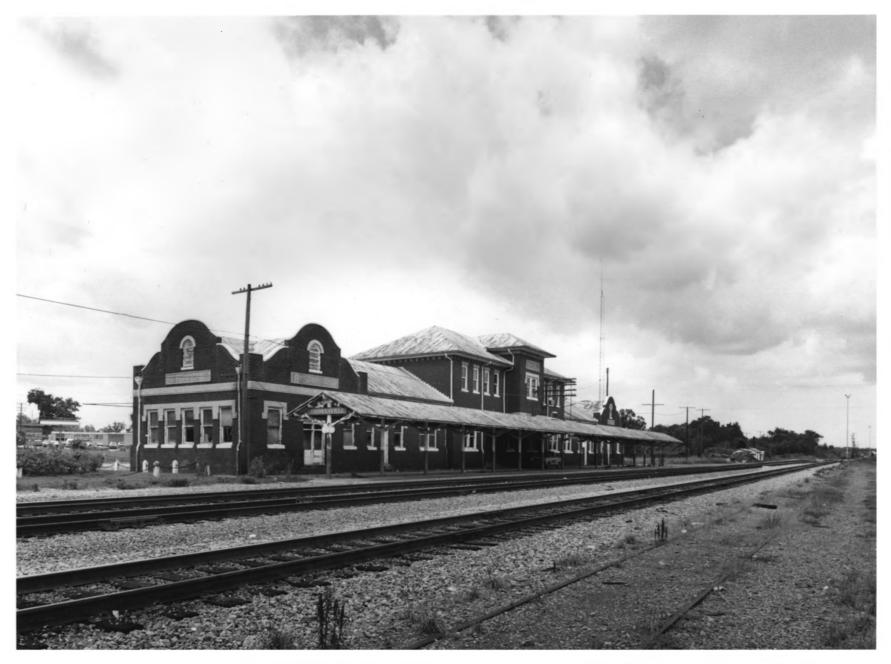

Photographer: James R. Lockhart
Negative: On file at the Georgia Department of
Natural Resources
Date: July, 1987

2 of 10: Depot and Train Shed as seen from east or Restaurant End; photographer facing south