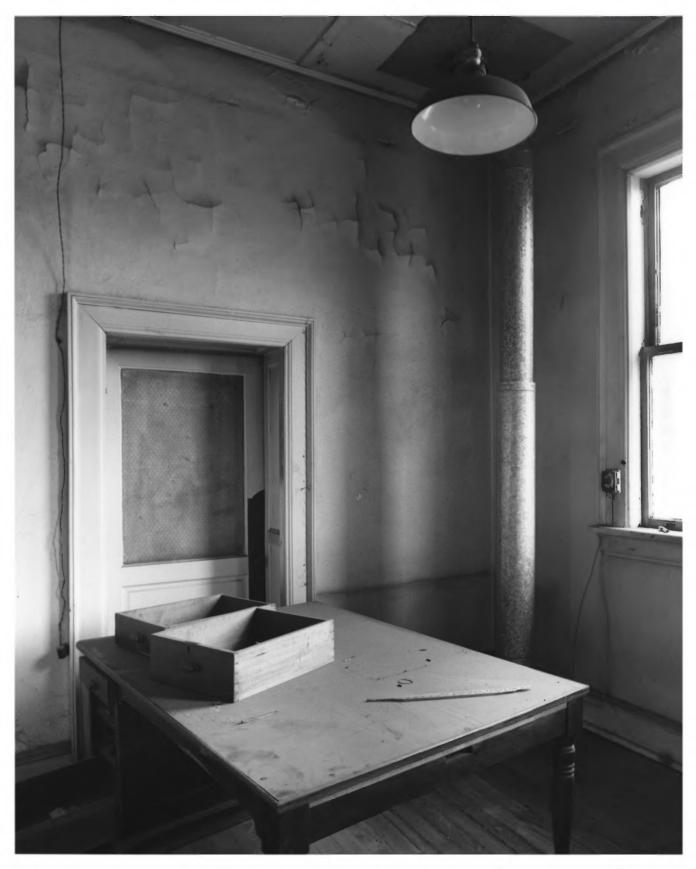

8 of 10: Second Floor, interior of single office; photographer facing southwest.

Photographer: James R. Lockhart
Negative: On file at the Georgia Department of
Natural Resources
Date: July, 1987

9 of 10: Second Floor, Stairs looking down toward first floor;  $\ensuremath{\mathrm{N/A}}$ 