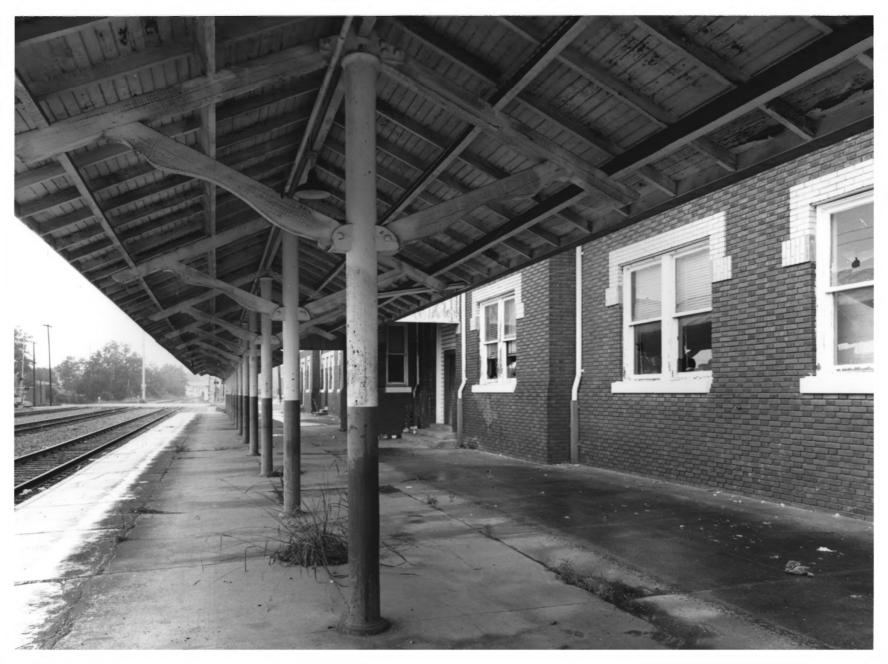

Photographer: James R. Lockhart
Negative: On file at the Georgia Department of
Natural Resources
Date: July, 1987

4 of 10: Close-up of Train Shed; photographer facing east.

Photographer: James R. Lockhart
Negative: On file at the Georgia Department of
Natural Resources
Date: July, 1987