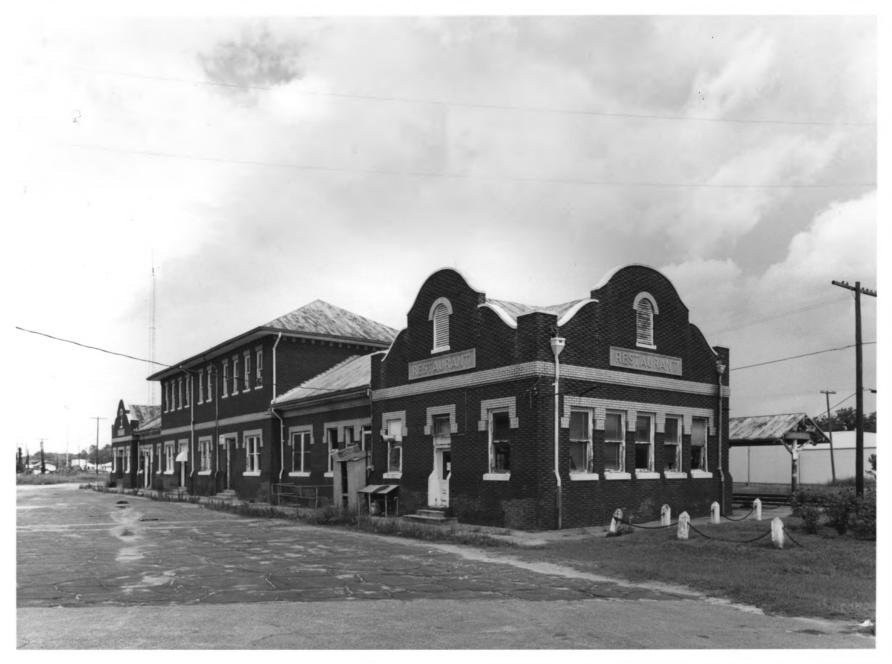

Photographer: James R. Lockhart
Negative: On file at the Georgia Department of
Natural Resources
Date: July, 1987

3 of 10: Closer view of Restaurant End, from the parking lot; photographer facing northwest