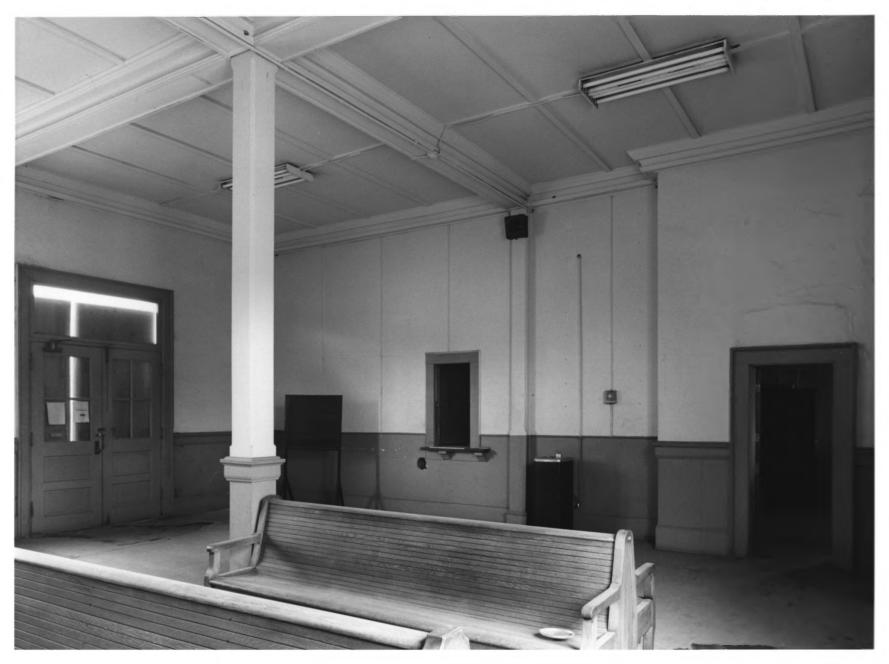

6 of 10: Waiting Room and Ticket Window (original White Waiting Room); photographer facing southwest.

Photographer: James R. Lockhart
Negative: On file at the Georgia Department of
Natural Resources
Date: July, 1987