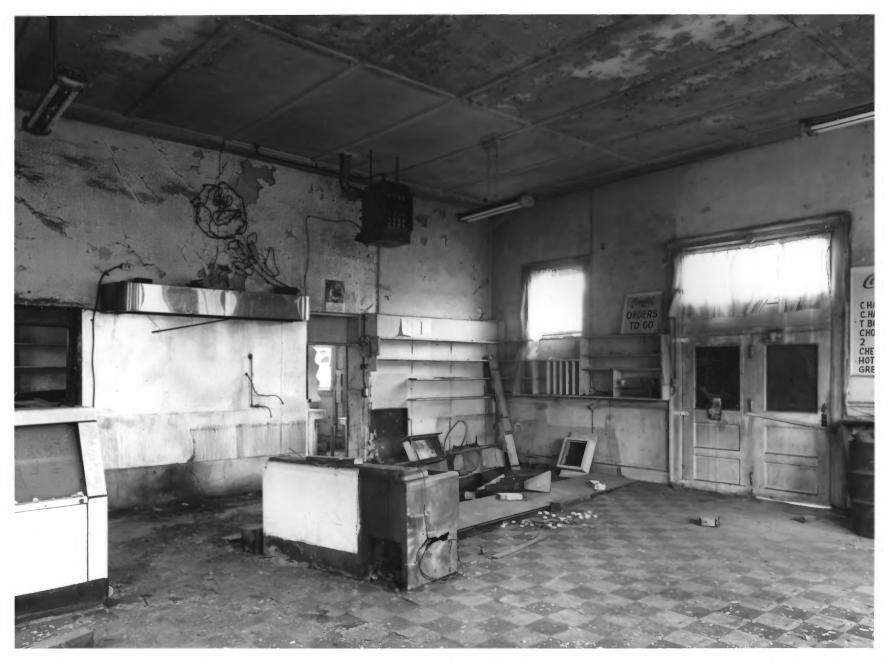

5 of 10: Interior of Restaurant (original White Dining Room); photographer facing northwest.

Photographer: James R. Lockhart
Negative: On file at the Georgia Department of
Natural Resources
Date: July, 1987