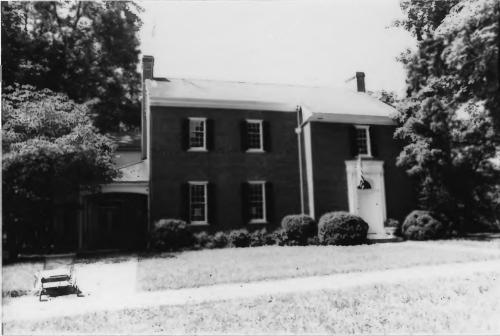

Spencer Buford House(WM-732), HWY 31 Williamson County Multiple Resource Area Williamson County, TN Date: July, 1987 Photo by: Thomason and Associates Neg: TN Historical Commission Nashville, TN View: South, of north(main) facade

Photo #: 1 of 11

```
Spencer Buford House (WM-732), HWY 31
Williamson County Multiple Resource Area
Williamson County, TN
Date: July, 1987
Photo by: Thomason and Associates
Neg: TN Historical Commission
     Nashville, TN
```