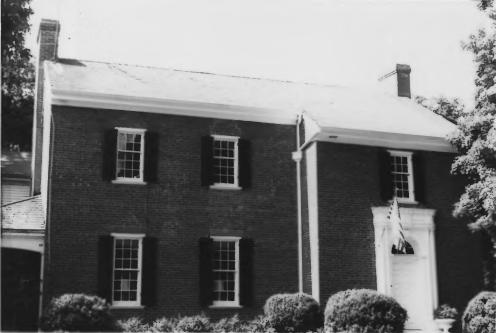

Photo #: 2 of 11

View: South, of north facade

Spencer Buford House(WM-732), HWY 31 Williamson County Multiple Resource Area Williams'on County. TN Date: July, 1987 Photo by: Thomason and Associates Neg: TN Historical Commission Nashville, TN