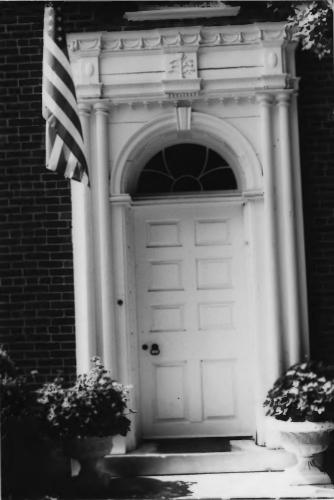

View: Detail, Main entrance, north facade

Photo #: 3 of 11

Spencer Buford House (WM-732), HWY 31 Williamson County Multiple Resource Area Williamson County. TN Date: July, 1987 Photo by: Thomason and Associates Neg: TN Historical Commission Nashville, TN View: Northeast, of west facade