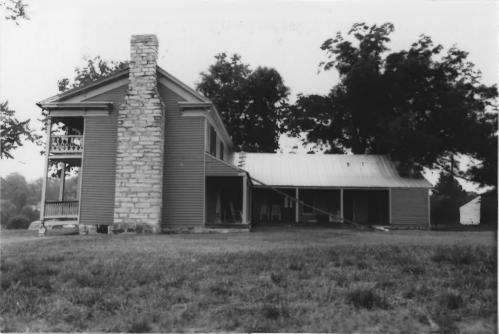

Jordan-Williams House(WM-197), Rocky Fork Rd Williamson County Multiple Resource Area Williamson County, TN Date: July, 1987 Photo by: Thomason and Associates Neg: TN Historical Commission Nashville, TN View: Northeast, of west facade