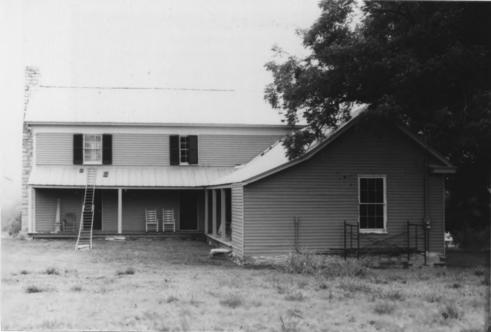

Jordan-Williams House(WM-197), Rocky Fork Rd Williamson County Multiple Resource Area Williamson County, TN Date: July. 1987 Photo by: Thomason and Associates Neg: TN Historical Commission Nashville, TN View: Northeast, of south(main) facade

Photo #: 1 of B

Jordan-Williams House(WM-197), Rocky Fork Rd Williamson County Multiple Resource Area Williamson County, TN Date: July, 1987 Photo by: Thomason and Associates Neg: TN Historical Commission Nashville, TN View: North, porch on south(main) facade

Photo #: 2 of 8

Jordan-Williams House(WM-197), Rocky Fork Rd Williamson County Multiple Resource Area Williamson County. TN Date: July, 1987 Photo by: Thomason and Associates Neg: TN Historical Commission Nashville. TN View: Northwest, of south and east facades