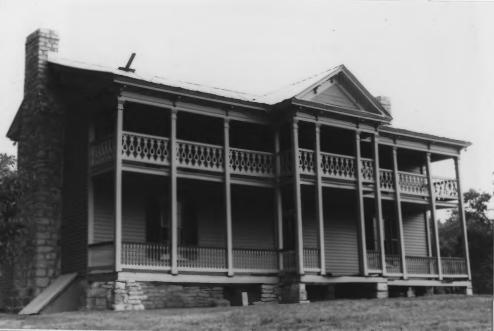

Photo #: 2 of 8

Jordan-Williams House(WM-197), Rocky Fork Rd Williamson County Multiple Resource Area Williamson County. TN Date: July, 1987 Photo by: Thomason and Associates Neg: TN Historical Commission Nashville. TN View: Northwest, of south and east facades