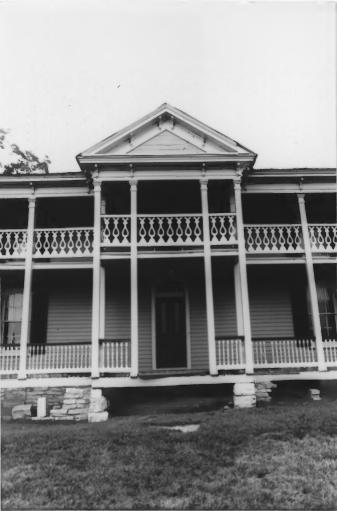

Photo #: 1 of B

Jordan-Williams House(WM-197), Rocky Fork Rd Williamson County Multiple Resource Area Williamson County, TN Date: July, 1987 Photo by: Thomason and Associates Neg: TN Historical Commission Nashville, TN View: North, porch on south(main) facade