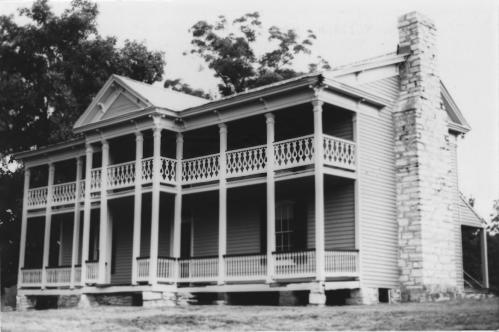

```
Jordan-Williams House(WM-197), Rocky Fork Rd
Williamson County Multiple Resource Area
Williamson County, TN
Date: July, 1987
Photo by: Thomason and Associates
Neg: TN Historical Commission
     Nashville, TN
View: West, of east facade
```