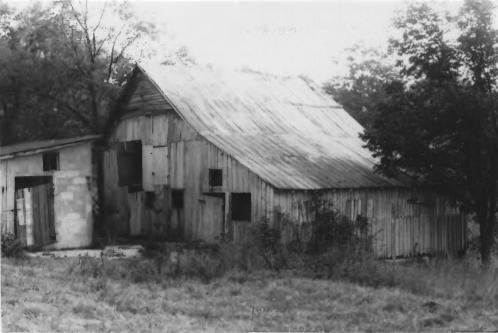

Photo #: 7 of B

Jordan-Williams House(WM-197), Rocky Fork Rd Williamson County Multiple Resource Area Williamson County, TN Date: July, 1987 Photo by: Thomason and Associates Neg: TN Historical Commission Nashville, TN View: Northeast, barn