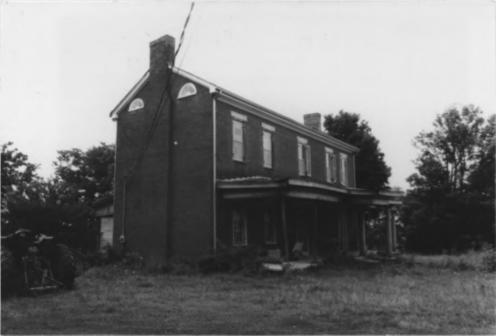

View: Northwest, view of south facade

Photo #: 2 of 5

William Allison House (WM-232) - Highway 31A Williamson County Multiple Resource Area Williamson County, TN Date: July, 1987 Photo by: Thomason and Associates Neg: TN Historical Commission Nashville, TN View: West, of east facade Photo #: 3 of 5