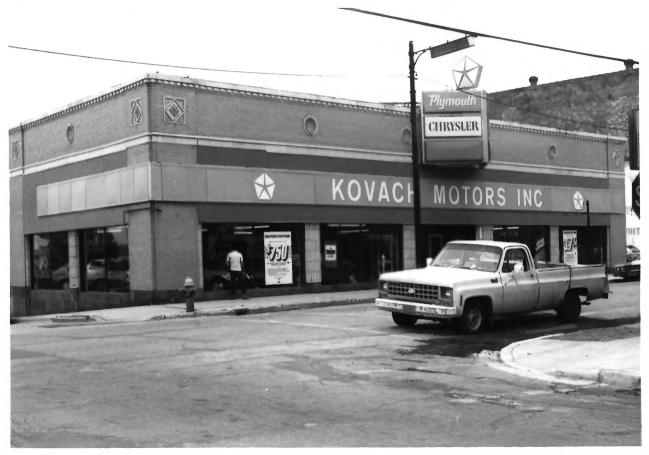

#### HISTORIC SIXTH STREET BUSINESS DISTRICT Racine, Racine County, Wisconsin 610-622 Wisconsin Avenue View from the southeast

Photo #23 of 35

HISTORIC SIXTH STREET BUSINESS DISTRICT Racine. Racine County, Wisconsin 611-623 Wisconsin Avenue & 223 Sixth Street (side) View from the southwest Photo #24 of 35