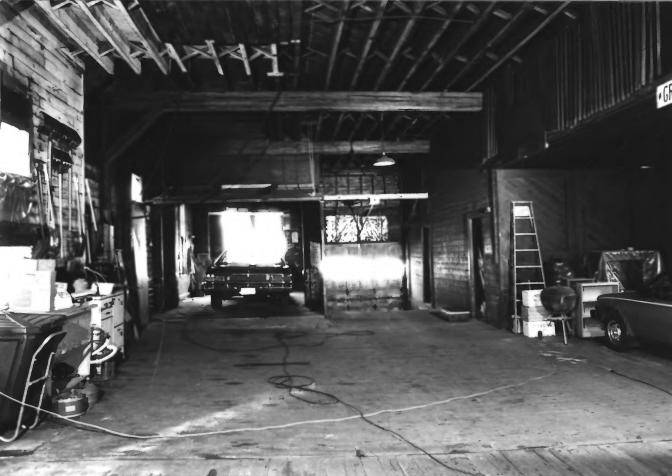

Name: Lohman Funeral Home and Livery Stable 804 W. Greenfield Ave.; 1325 S. 8th St. Milwaukee, Milwaukee Co., WI Photographer: Paul Jakubovich/Carlen Hatala Date: July, 1987 Negative: Dept. of City Development 809 North Broadway Milwaukee, WI 53202 View: Livery stable looking southwest Photo: 12 of 17