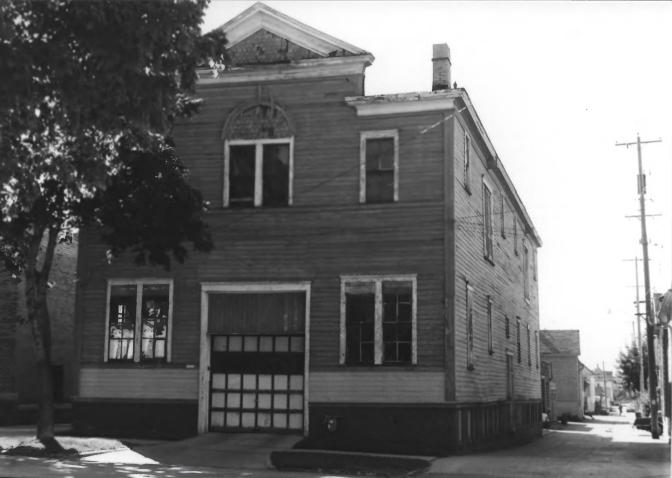

Name: Lohman Funeral Home and Livery Stable 804 W. Greenfield Ave.; 1325 S. 8th St. Milwaukee, Milwaukee Co., WI Photographer: Paul Jakubovich/Carlen Hatala Date: July, 1987 Negative: Dept. of City Development 809 North Broadway Milwaukee, WI 53202 View: Livery stable looking southwest Photo: 12 of 17