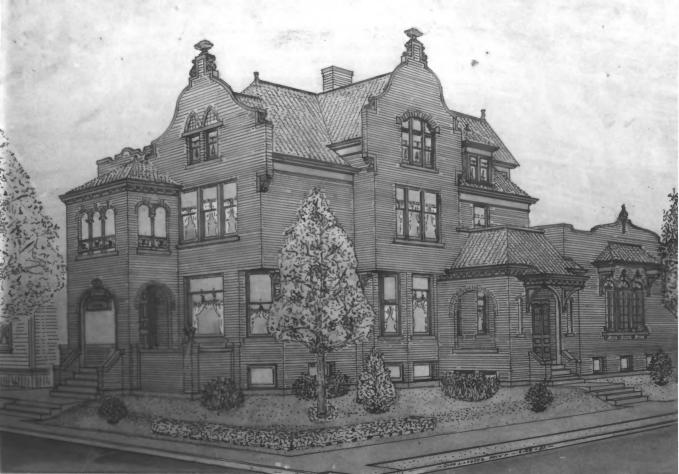

Name: Lohman Funeral Home and Livery Stable 804 W. Greenfield Ave.; 1325 S. 8th St. Milwaukee, Milwaukee Co., WI Photographer: Paul Jakubovich/Carlen Hatala Date: 1931 Negative: Dept. of City Development 809 North Broadway Milwaukee, WI 53202 View: Architect's rendering for 1931 remodeling Photo: 2 of 17