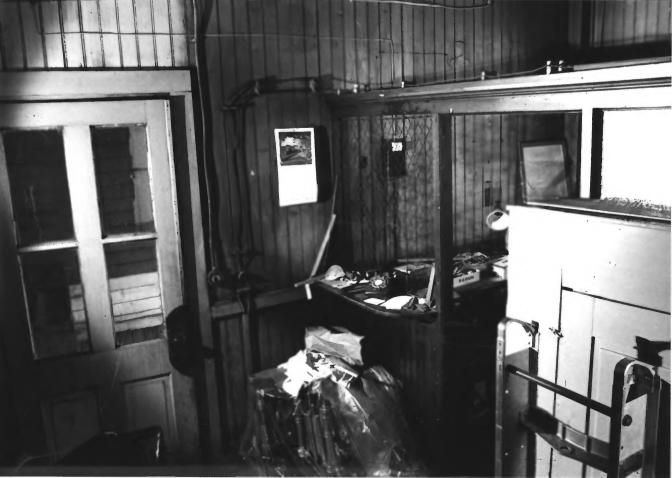

Name: Lohman Funeral Home and Livery Stable 804 W. Greenfield Ave.; 1325 S. 8th St. Milwaukee, Milwaukee Co., WI Photographer: Paul Jakubovich/Carlen Hatala Date: July, 1987 Negative: Dept. of City Development 809 North Broadway Milwaukee, WI 53202 View: First floor office looking northeast Photo: 14 of 17