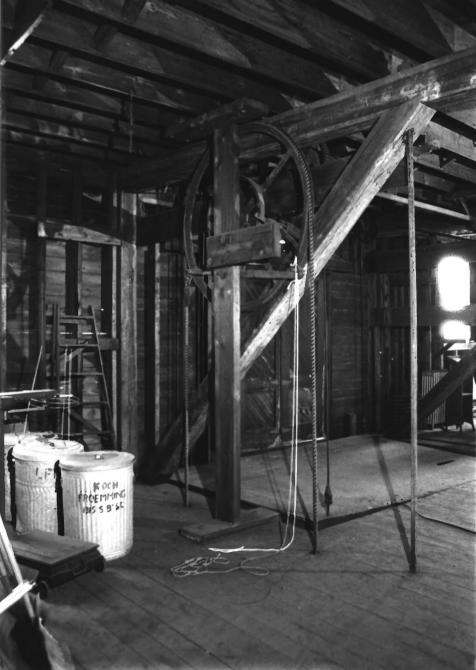

Name: Lohman Funeral Home and Livery Stable 804 W. Greenfield Ave.; 1325 S. 8th St. Milwaukee, Milwaukee Co., WI Photographer: Paul Jakubovich/Carlen Hatala Date: July, 1987 Negative: Dept. of City Development 809 North Broadway Milwaukee, WI 53202 View: Detail of second floor elevator Photo: 17 of 17