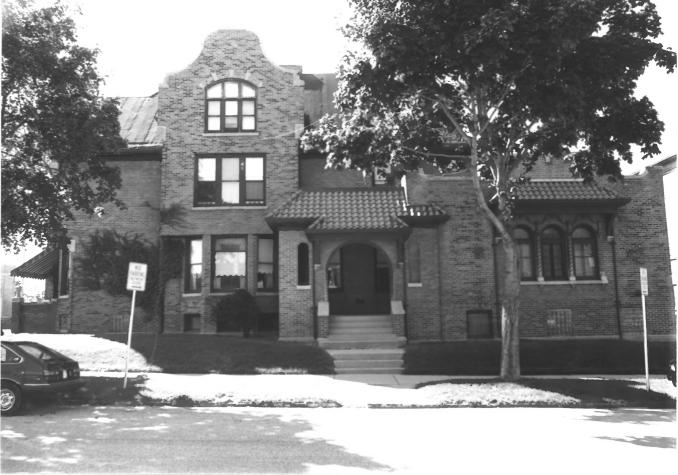

Name: Lohman Funeral Home and Livery Stable 804 W. Greenfield Ave.; 1325.5. 8th St. Milwaukee, Milwaukee Co., WI Photographer: Paul Jakubovich/Carlen Hatala Date: July, 1987 Negative: Dept. of City Development 809 North Broadway Milwaukee, WI 53202 View: Looking west at the funeral home Photo: 4 of 17