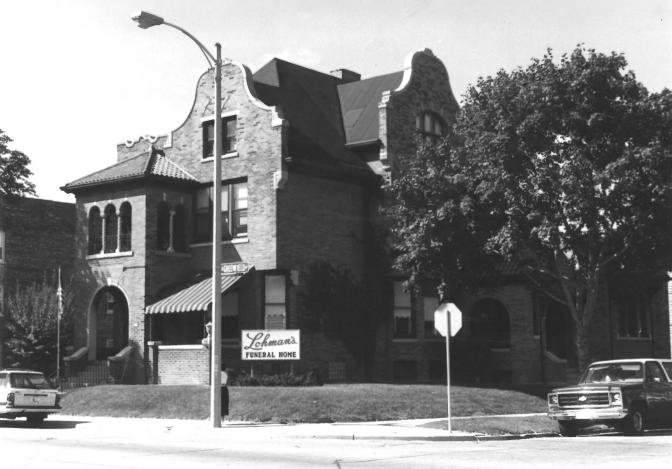

Lohman Funeral Home and Livery Stable Name: 804 W. Greenfield Ave.: 1325 S. 8th St. Milwaukee, Milwaukee Co., WI Photographer: Paul Jakubovich/Carlen Hatala Date: July, 1987 Negative: Dept. of City Development 809 North Broadway Milwaukee, WI 53202 View: Looking northwest at the funeral home Photo: 3 of 17