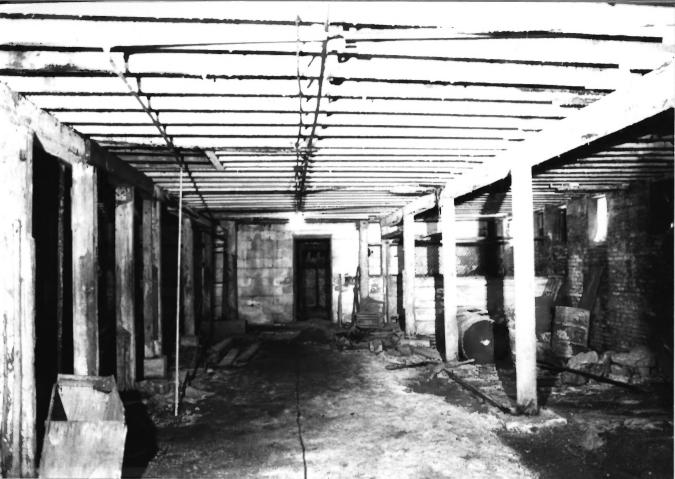

Name: Lohman Funeral Home and Livery Stable 804 W. Greenfield Ave.; 1325 S. 8th St. Milwaukee, Milwaukee Co., WI Photographer: Paul Jakubovich/Carlen Hatala Date: Julv. 1987 Negative: Dept. of City Development 809 North Broadway Milwaukee, WI 53202 View: Basement box stall area looking east Photo: 15 of 17