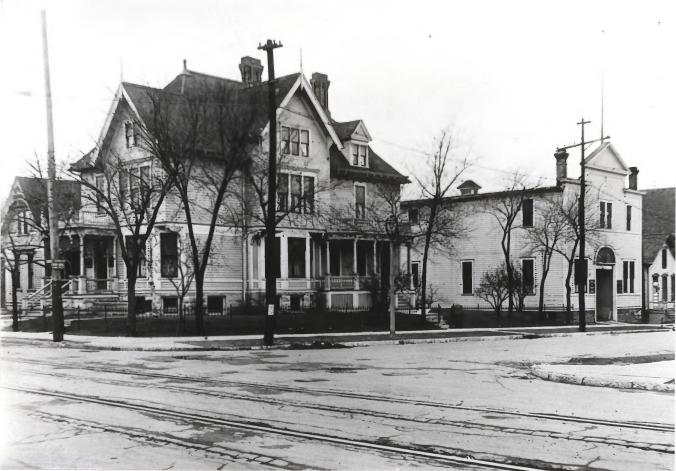

Lohman Funeral Home and Livery Stable Name: 804 W. Greenfield Ave.; 1325 S. 8th St Milwaukee, Milwaukee Co., WI Photographer: Paul Jakubovich/Carlen Hatala Date: c. 1910 Negative: Dept. of City Development 809 North Broadway Milwaukee, WI 53202 View: Looking northwest about 1910 Photo: 1 of 17