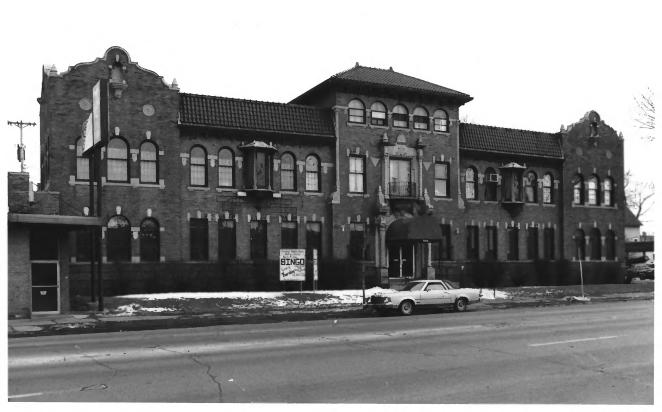

Name: Pythian Castle Lodge 1925 West National Avenue Milwaukee, Milwaukee Co., WI Photographer: Carlen Hatala/Paul Jakubovich Date: May, 1987 Negativr: Dept. of City Development 809 North Broadway Milwaukee, WI 53202 View: Looking southwest at the National Avenue Elevation Photo: 2 of 3