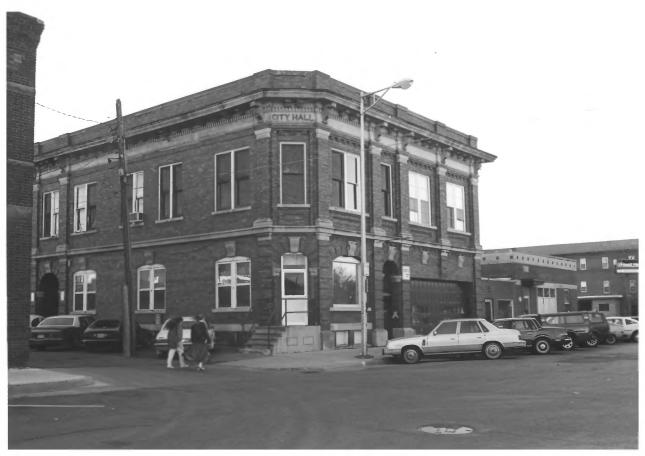

(old) Brookings City Hall, Site # 16 Fourth Street, Brookings, South Dakota John Rau November 1987 South Dakota Historical Preserva. Center Camera facing southwest 19.

Dr. B. T. Green Office Bldg., Site # 17 318 4th Street, Brookings, South Dakota John Rau November 1987 South Dakota Historical Preserva. Center Camera facing south 20. JAN 5 1988