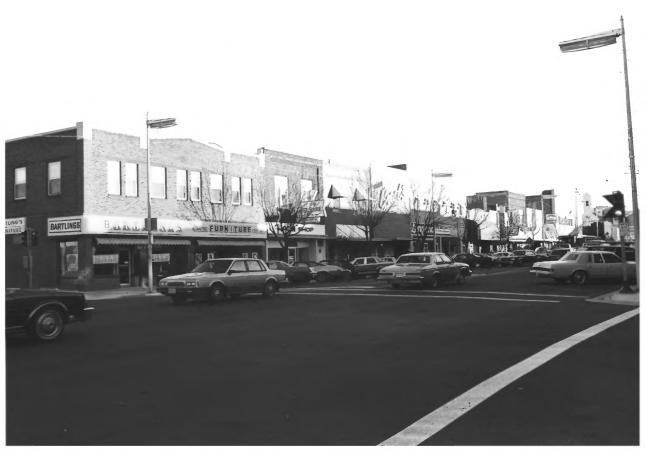

Brookings Commercial Historic District Main Avenue, Brookings, South Dakota John Rau November 1987 South Dakota Historical Preserva. Center Streetscape looking north-northwest JAN 5 1988

John Rau November 1987 South Dakota Historical Preserva. Center Streetscape looking southeast JAN 5 1988