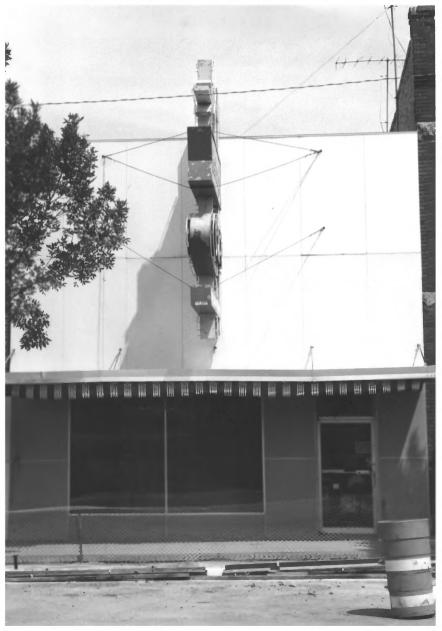

Government Building Post Office 983 500 Main Avenue Brookings. S.D. LO John Awald Spring 1987 K Negative: City Hall Architectural detail - cornice and moldings West Site #57

| Watson Clinic<br>510 Main Avenue<br>Brookings, SD | 1939       |
|---------------------------------------------------|------------|
| Josie Yost                                        | July 1987  |
| Negative: City Hall                               | JAN 5 1988 |
| East                                              | Site #58   |
| 64-                                               |            |