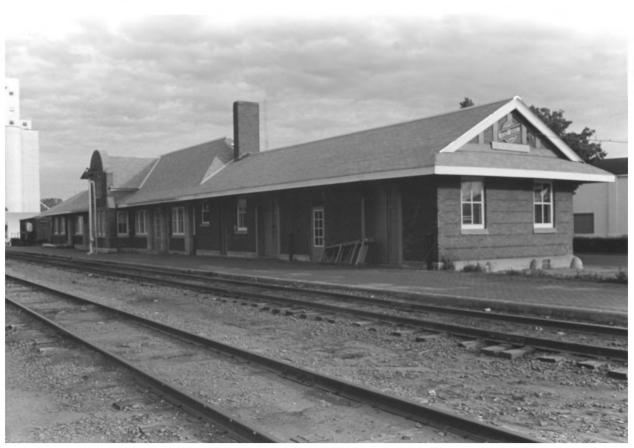

| Chicago Northwestern<br>101 Main Avenue<br>Brookings, S.D. | Depot     |            |
|------------------------------------------------------------|-----------|------------|
| Geoffrey Grant                                             | July 1980 | AN         |
| Negative: City Hall                                        |           | <i>2</i> 7 |
| Northwest view                                             | Site #32  | .;<br>⊃.   |

Chicago Northwestern Depot 101 Main Avenue Brookings. S.D. J ly 1980 Geoffrey Grant Negative: City Hall Site #32 North view

Community Oil 222 Main avenue Brookings. S.D. July 1980 Geoffrey Grant Negative: City Hall Northeast view Site #33 5 1988