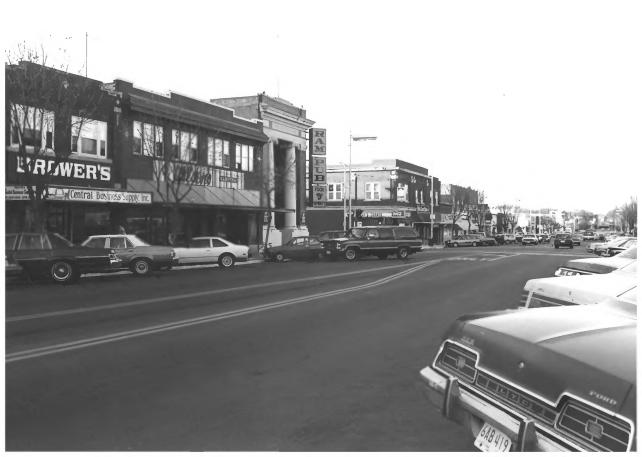

Brookings Commercial Historic District Main Avenue, Brookings, South Dakota John Rau November 1987 South Dakota Historical Preserva. Center Streetscape looking north-northwest JAN 5 1988

John Rau November 1987 South Dakota Historical Preserva. Center Streetscape looking southeast JAN 5 1988