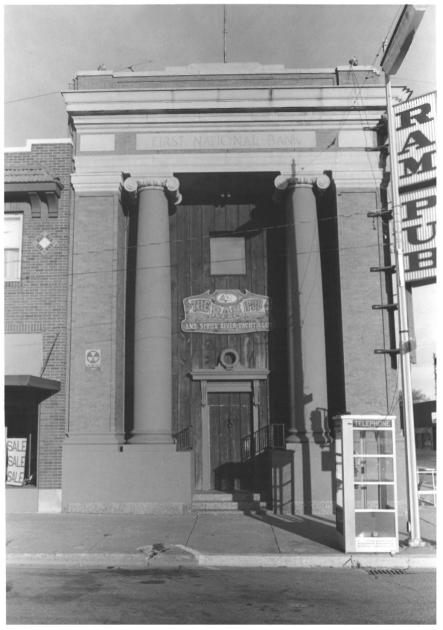

```
First National Bank
327 Main Avenue
Brookings. S.D.
Geoffrey Grant July 1980
                                   Negative: City Hall
                 Site # 18
West view
```

| Brookings, SD<br>Josie Yost<br>Negative: Cit<br>West | November 1987<br>ty Hall #19 |  |
|------------------------------------------------------|------------------------------|--|
| <i>90.</i> .                                         |                              |  |