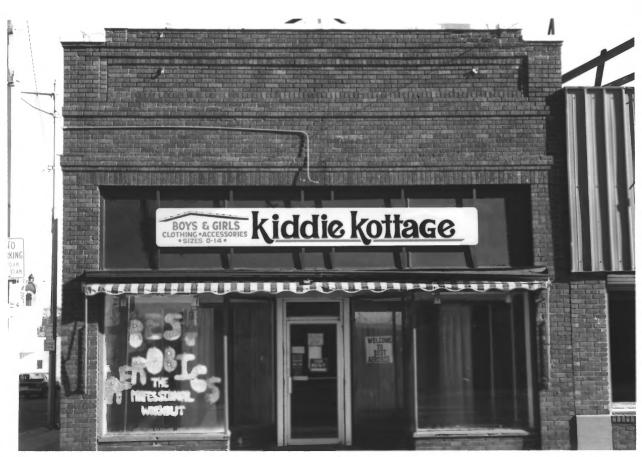

## MOVIES TO GO

MOSQUITO COAST

MORNING AFTER MEN'S CLUB

```
1940
College Theatre
505-507 Main Avenue
Brookings, SD
               July 1987
Josie Yost
Negative: City Hall
                Site #3
West
```

```
501 Main Avenue
Brookings, SD
Josie Yost
November 1987
Negative: City Hall
                             Site #4
West.
```

Penney Building

```
Lincoln Cafe/Nick's
427 Main Avenue
Brookings. S.D.
Josie Yost
                 July 1987
Negative: City Hall
West
           Site #5
                            JAN 5 1988
```