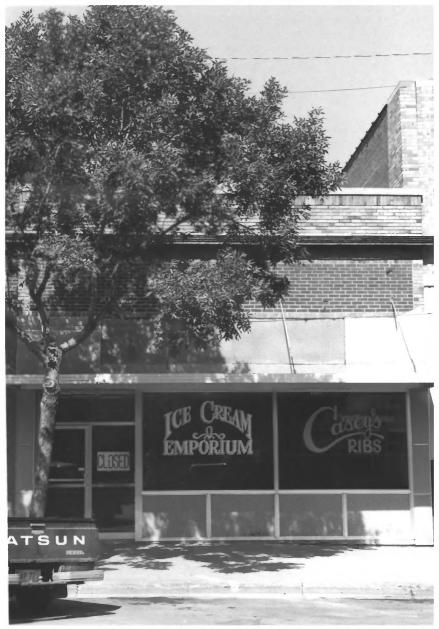

```
F.W.Woolworth/Stration Shoe Repair
409/413 Main Avenue
Brookings, SD
Josie Yost November 1987
```

JAN 5 1988

Site # 10

West

Negative: City Hall

12.

```
Josie Yost
              November 1987
Negative: City Hall
West
                   #13
```