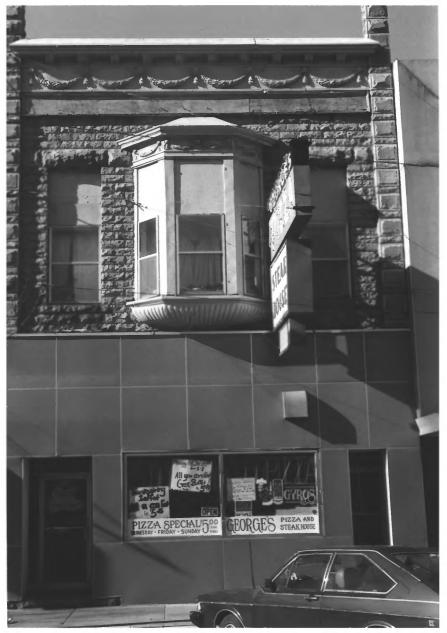

Erb's Bakery 419 Main Avenue Brookings, SD Josie Yost

July 1987

Site #7 West JAN

Fergen's Menswear, Site # 8 417 Main Ave., Brookings, South Dakota John Rau November 1987 South Dakota Historical Preserva. Center Camera facing west 10. JAN 5 1988