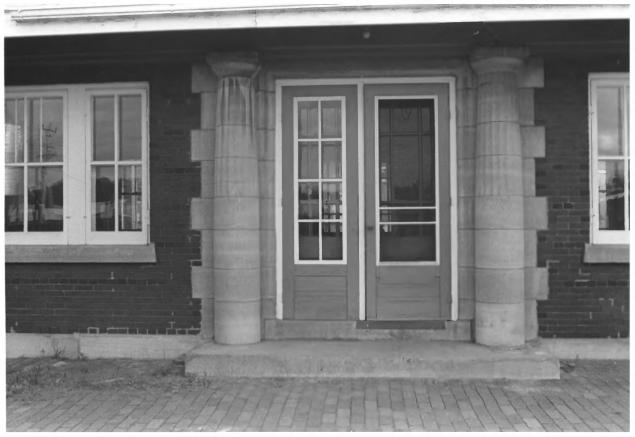

Government Bldg/ Post Office. Site # 57 500 Main Ave., Brookings, South Dakota John Rau November 1987 South Dakota Historical Preserva. Center Camera facing east JAN 5 1988

500 Main Avenue Brookings. S.D. July 1980 Geoffrey Grant

Government Building Post Office

Negative: City Hall

East view Site #57

```
1914
Government Building Post Office
500 Main Avenue
Brookings. S.D.
John Awald
                  Spring 1987
Negative: City Hall
North
              Site #57
Lintel over door - detail
```