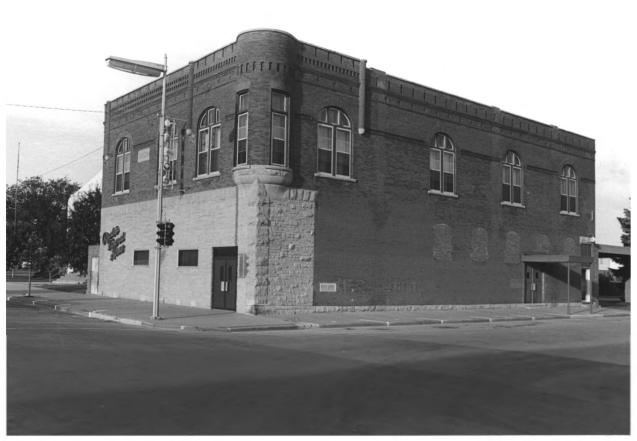

ASCS Office

Dybdahl Garage 319 Third Street Brookings, S.D. July 1980 Geoffrey Grant On Negative: City Hall North view Site #29

Masonic Temple/Skinner Building 225 Main Avenue Brookings. S.D. July 1980 Geoffrey Grant Negative: City Hall CII Site #30 Southwest view

Masonic Temple/Skinner Building 225 Main Avenue Brookings. S.D. Geoffrey Grant July 1980 Negative: City Hall Interior view reast. Site #30

Armory/Auditorium (WPA) 1937 221 Main Avenue Brookings, SD July 1987 Josie Yost Negative: City Hall ( )T Site #31 West