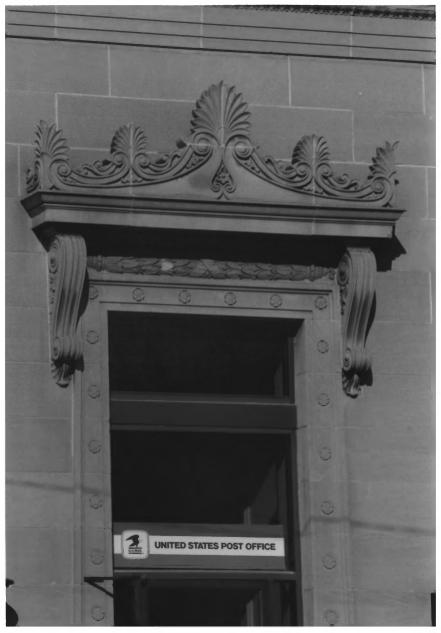

Government Building Post Office 983 500 Main Avenue Brookings. S.D. LO John Awald Spring 1987 K Negative: City Hall Architectural detail - cornice and moldings West Site #57

| Watson Clinic<br>510 Main Avenue<br>Brookings, SD | 1939       |
|---------------------------------------------------|------------|
| Josie Yost                                        | July 1987  |
| Negative: City Hall                               | JAN 5 1988 |
| East                                              | Site #58   |
| 64-                                               |            |