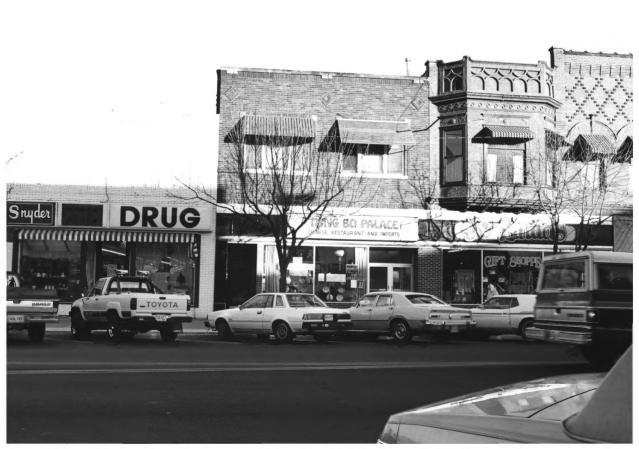

IAN

```
402 Main Ave., Brookings, South Dakota
John Rau
November 1987
 South Dakota Historical Preserva. Center
Camera facing east
51.
```

Kendall Drug (Tang Bo Palace), Site # 48

Jarvis Bldg./Ideal Bakery, Site #s 49/50 406/408 Main Ave., Brookings, SD John Rau November 1987 South Dakota Historical Preserva. Center Camera facing east 52. 1AN 5 1988