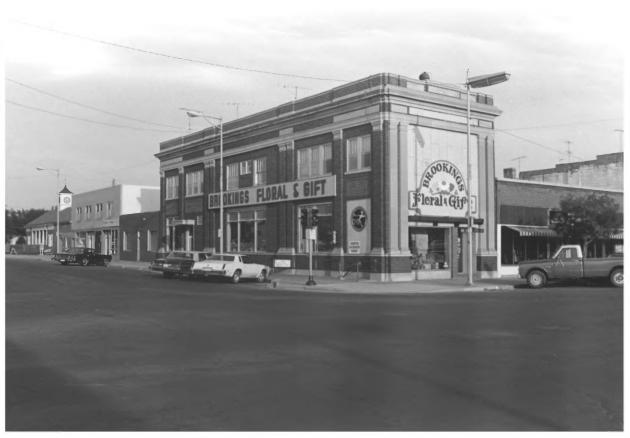

Geyerman's

Johnson and Sons Building 509 515 Main Avenue Brookings. S.D. Geoffrey Grant July 1980 Negative: City Hall West view Site #2