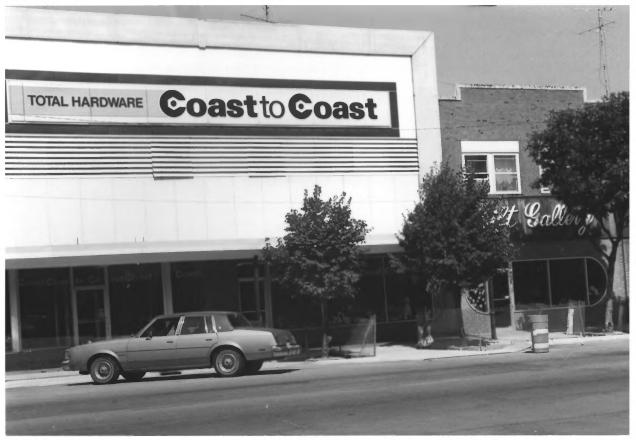

```
501 Main Avenue
Brookings, SD
Josie Yost
November 1987
Negative: City Hall
                             Site #4
West.
```

Penney Building

```
Lincoln Cafe/Nick's
427 Main Avenue
Brookings. S.D.
Josie Yost
                 July 1987
Negative: City Hall
West
           Site #5
                            JAN 5 1988
```