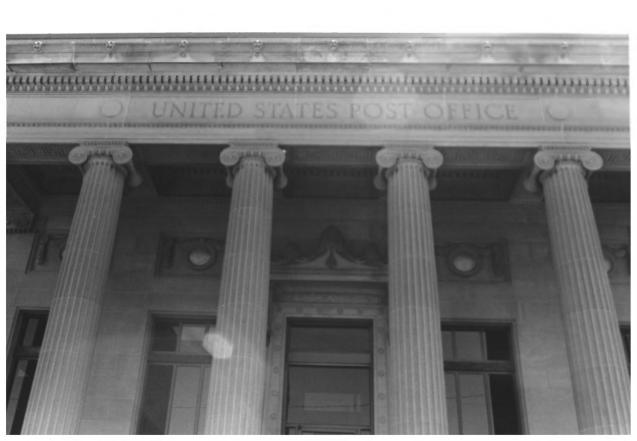

## WILLIAM G MCADOO SECRETARY OF THE TREASURY OSCAR WENDEROTH SUPERVISING ARCHITECT MCMXIII

GovernmentBuilding Post Office 500 Main Avenue Brookings, S.D. July 1980 Geoffrey Grant July 1980 Negative: City Hall Site #57 S.W. Corner facing west