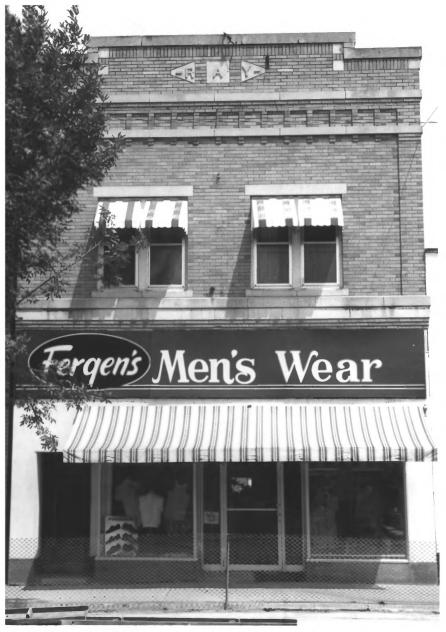

Erb's Bakery 419 Main Avenue Brookings, SD Josie Yost

July 1987

Site #7 West JAN

Fergen's Menswear, Site # 8 417 Main Ave., Brookings, South Dakota John Rau November 1987 South Dakota Historical Preserva. Center Camera facing west 10. JAN 5 1988