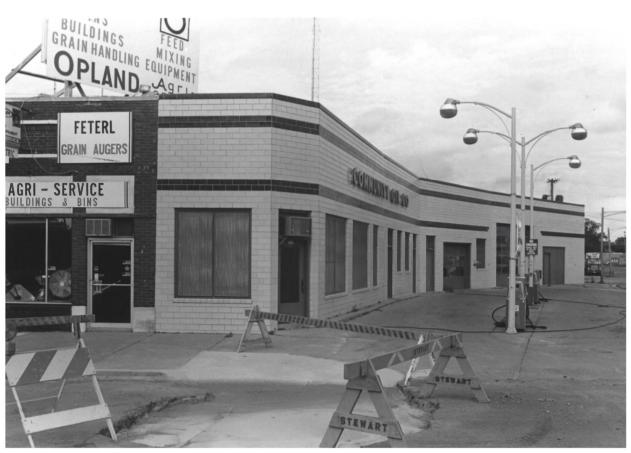

Chicago Northwestern Depot 101 Main Avenue Brookings. S.D. J ly 1980 Geoffrey Grant Negative: City Hall Site #32 North view

Community Oil 222 Main avenue Brookings. S.D. July 1980 Geoffrey Grant Negative: City Hall Northeast view Site #33 5 1988