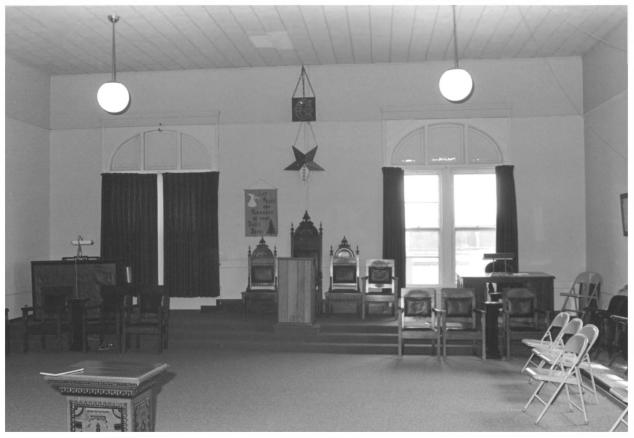

Masonic Temple/Skinner Building 225 Main Avenue Brookings. S.D. Geoffrey Grant July 1980 Negative: City Hall Interior view reast. Site #30

Armory/Auditorium (WPA) 1937 221 Main Avenue Brookings, SD July 1987 Josie Yost Negative: City Hall ( )T Site #31 West