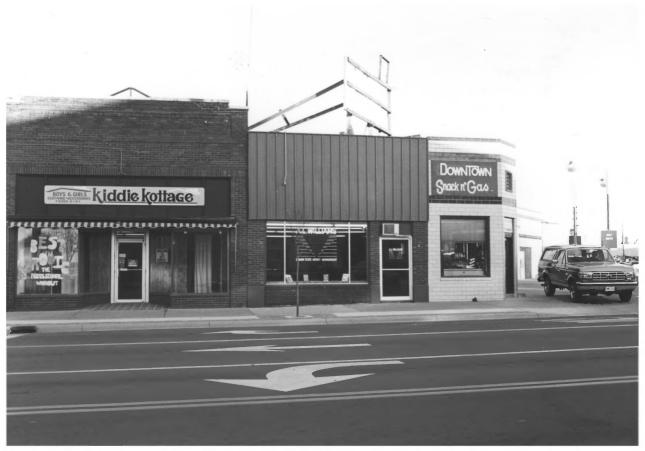

## MOVIES TO GO

MOSQUITO COAST

MORNING AFTER MEN'S CLUB

```
1940
College Theatre
505-507 Main Avenue
Brookings, SD
               July 1987
Josie Yost
Negative: City Hall
                Site #3
West
```

```
501 Main Avenue
Brookings, SD
Josie Yost
November 1987
Negative: City Hall
                             Site #4
West.
```

Penney Building

```
Lincoln Cafe/Nick's
427 Main Avenue
Brookings. S.D.
Josie Yost
                 July 1987
Negative: City Hall
West
           Site #5
                            JAN 5 1988
```