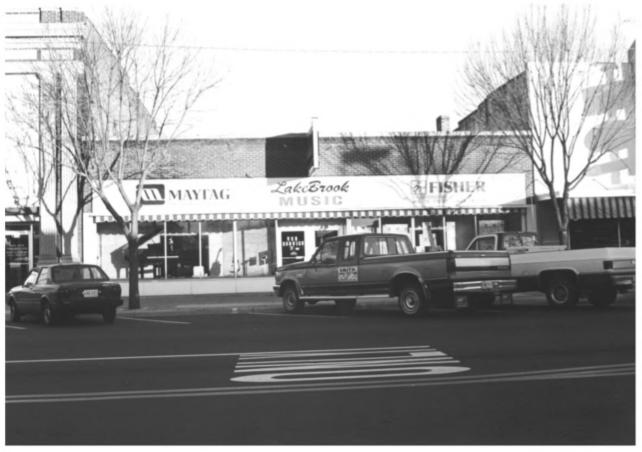

IAN

```
402 Main Ave., Brookings, South Dakota
John Rau
November 1987
 South Dakota Historical Preserva. Center
Camera facing east
51.
```

Kendall Drug (Tang Bo Palace), Site # 48

Jarvis Bldg./Ideal Bakery, Site #s 49/50 406/408 Main Ave., Brookings, SD John Rau November 1987 South Dakota Historical Preserva. Center Camera facing east 52. 1AN 5 1988