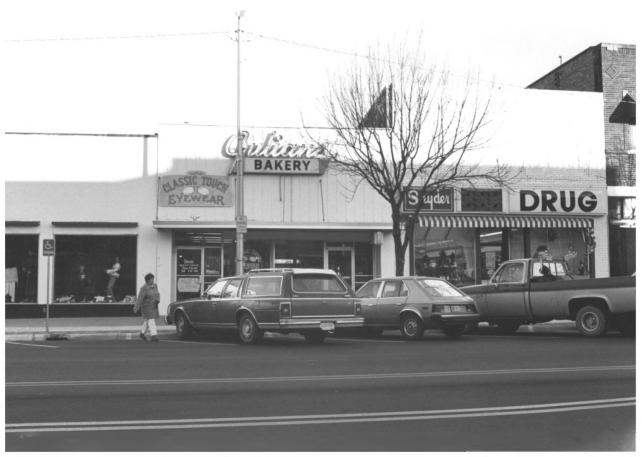

Erb's Bakery 419 Main Avenue Brookings, SD Josie Yost

July 1987

Site #7 West JAN

Fergen's Menswear, Site # 8 417 Main Ave., Brookings, South Dakota John Rau November 1987 South Dakota Historical Preserva. Center Camera facing west 10. JAN 5 1988