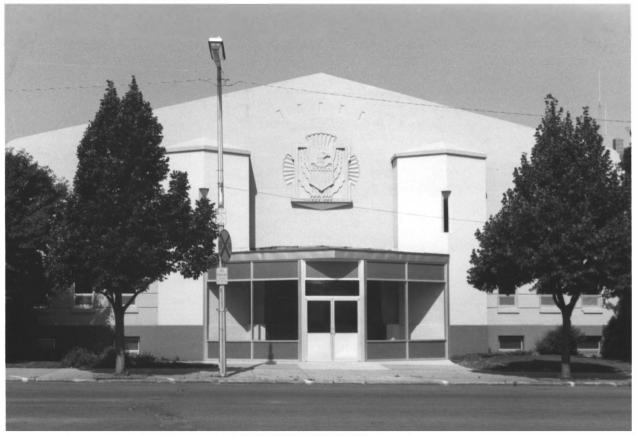

Masonic Temple/Skinner Building 225 Main Avenue Brookings. S.D. Geoffrey Grant July 1980 Negative: City Hall Interior view reast. Site #30

Armory/Auditorium (WPA) 1937 221 Main Avenue Brookings, SD July 1987 Josie Yost Negative: City Hall ( )T Site #31 West