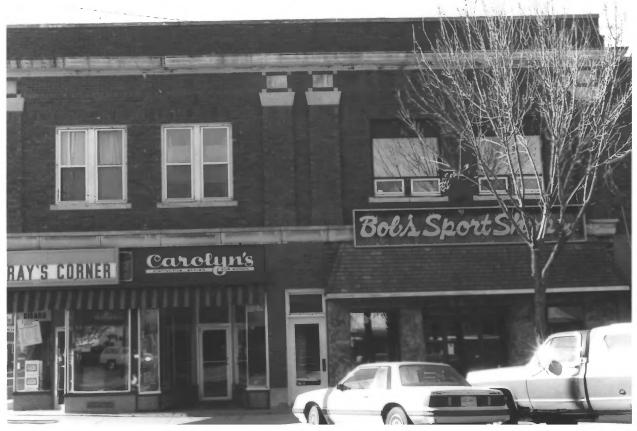

## SRFAB! LEGREE

| American Billiard Parlor<br>421 Main Avenue<br>Brookings, SD | 1   | 920 | 1    |
|--------------------------------------------------------------|-----|-----|------|
| Josie Yost July 1987                                         |     |     |      |
| Negative: City Hall<br>West Site #6                          |     |     | •    |
| 8.                                                           | IAN | 5   | 1989 |

Erb's Bakery 419 Main Avenue Brookings, SD Josie Yost

July 1987

Site #7 West JAN

Fergen's Menswear, Site # 8 417 Main Ave., Brookings, South Dakota John Rau November 1987 South Dakota Historical Preserva. Center Camera facing west 10. JAN 5 1988