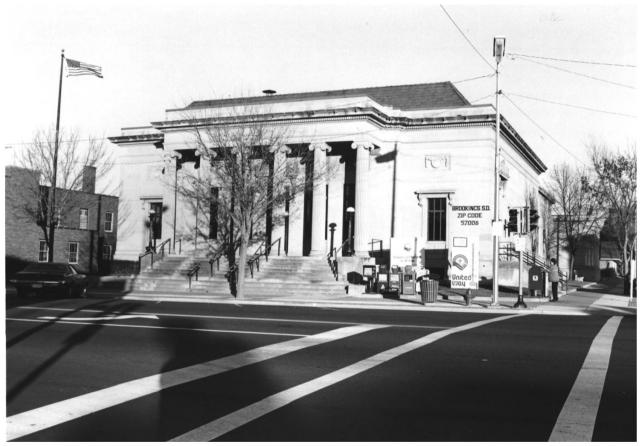

Government Bldg/ Post Office. Site # 57 500 Main Ave., Brookings, South Dakota John Rau November 1987 South Dakota Historical Preserva. Center Camera facing east JAN 5 1988

500 Main Avenue Brookings. S.D. July 1980 Geoffrey Grant

Government Building Post Office

Negative: City Hall

East view Site #57

```
1914
Government Building Post Office
500 Main Avenue
Brookings. S.D.
John Awald
                  Spring 1987
Negative: City Hall
North
              Site #57
Lintel over door - detail
```