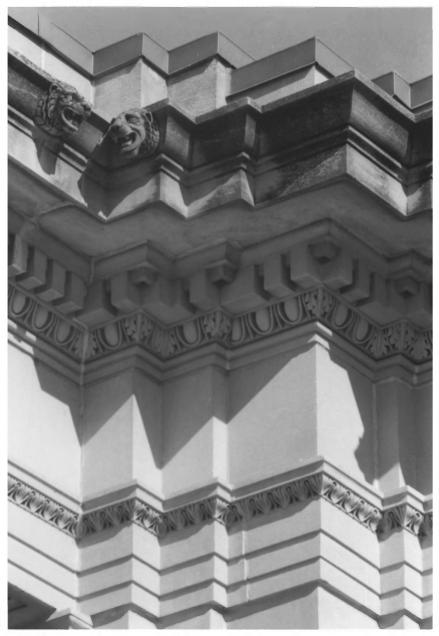

Government Building Post Office 983 500 Main Avenue Brookings. S.D. LO John Awald Spring 1987 K Negative: City Hall Architectural detail - cornice and moldings West Site #57

| Watson Clinic<br>510 Main Avenue<br>Brookings, SD | 1939       |
|---------------------------------------------------|------------|
| Josie Yost                                        | July 1987  |
| Negative: City Hall                               | JAN 5 1988 |
| East                                              | Site #58   |
| 64-                                               |            |