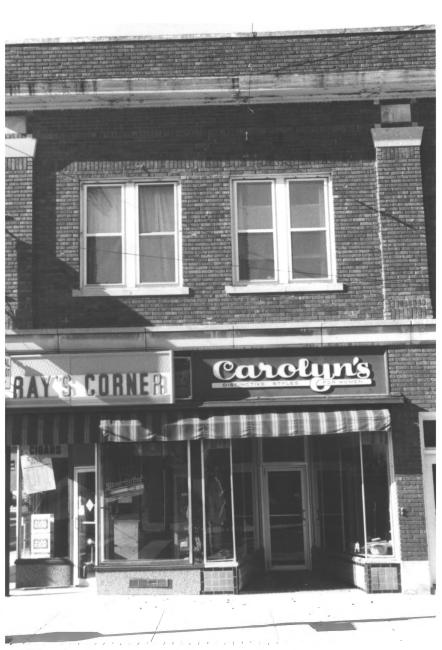

## SRFAB! LEGREE

| American Billiard Parlor<br>421 Main Avenue<br>Brookings, SD | 1   | 920 | 1    |
|--------------------------------------------------------------|-----|-----|------|
| Josie Yost July 1987                                         |     |     |      |
| Negative: City Hall<br>West Site #6                          |     |     | •    |
| 8.                                                           | IAN | 5   | 1989 |