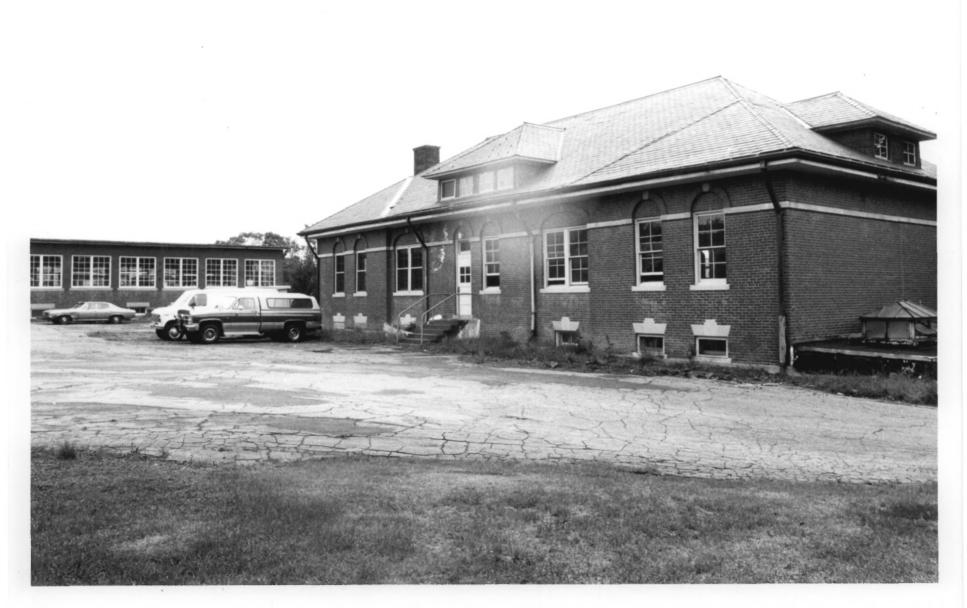

Rear elevation of Ray, view northeast

HRC Photo, 5/87
Negative filed with Conn.
Hist. Comm., Hartford

Small buildings behind Pharmacy,
Maintenance in background,
view southwest # 12

HRC Photo, 5/87 Negative filed with Conn. Hist. Comm., Hartford not included Power house (nencontributing), carpentry shop, maintenance office, view southwest 13