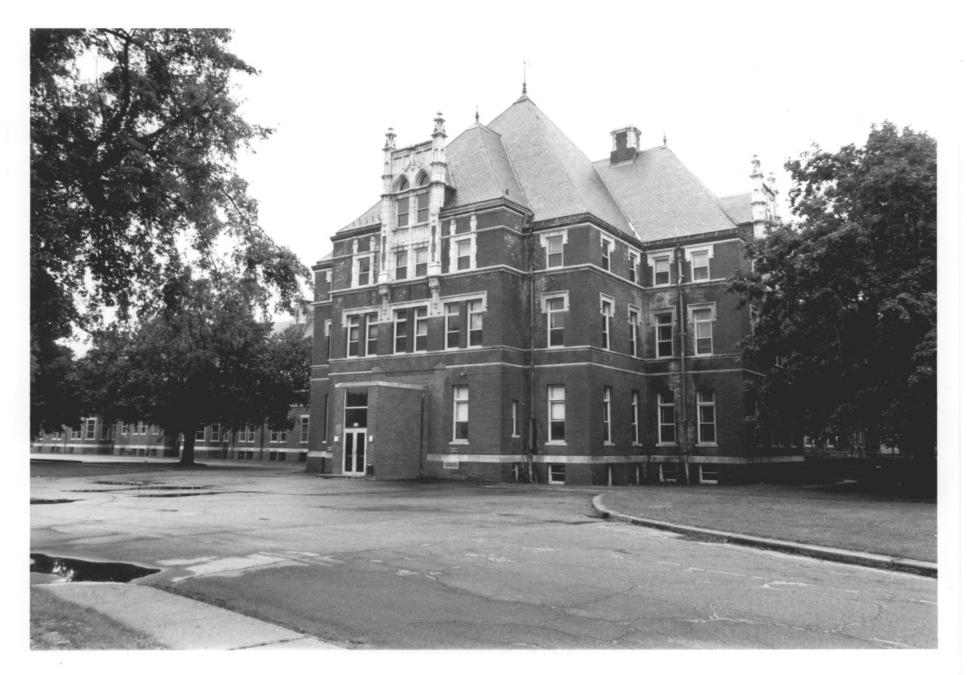

HRC Photo, 5/87
Negative filed with Conn.
Hist. Comm., Hartford

Administration Building, view southwest

HRC Photo, 5/87
Negative filed with Conn.
Hist. Comm., Hartford

Salmon Building, view northwest

HRC Photo, 5/87
Negative filed with Conn.
Hist. Comm., Hartford