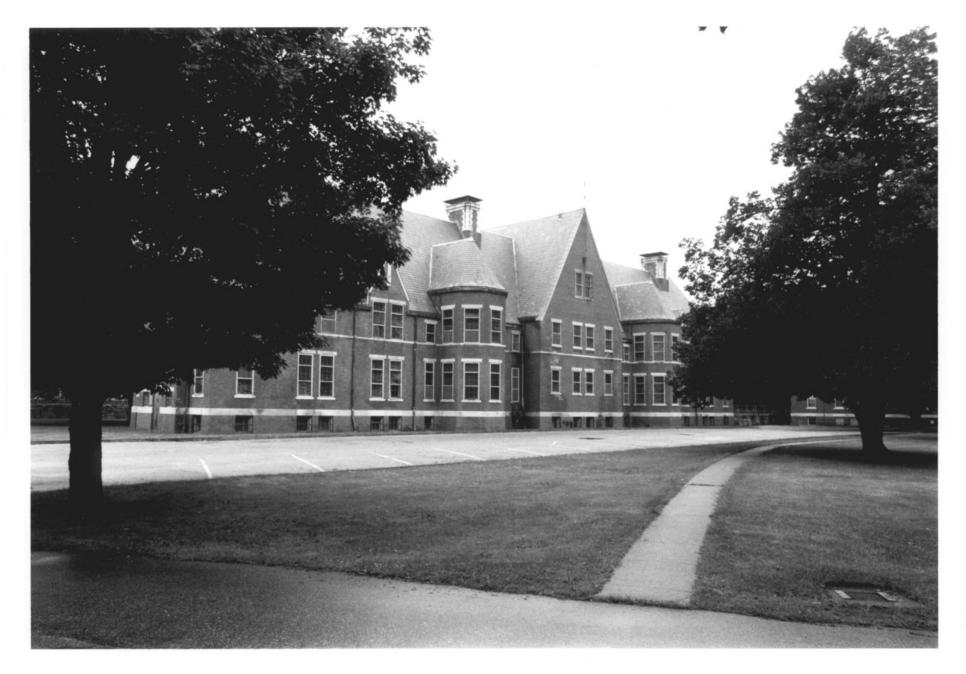

Bell Building, view west

HRC Photo, 5/87
Negative filed with Conn.
Hist. Comm., Hartford

Rear elevation of Salmon, view east

HRC Photo, 5/87
Negative filed with Conn.
Hist. Comm., Hartford

Rear elevation of Brigham, view east