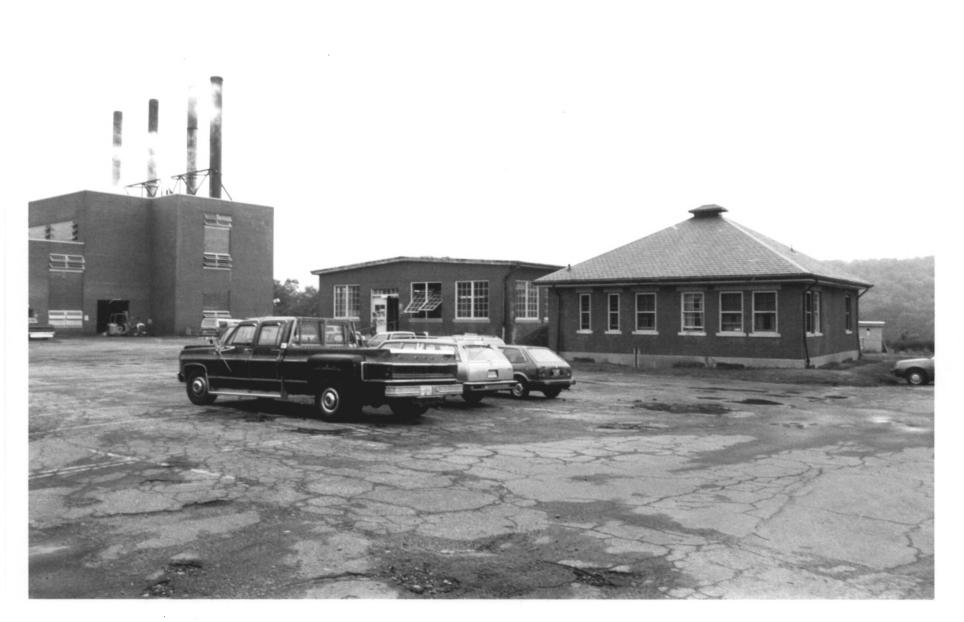

Rear elevation of Ray, view northeast

HRC Photo, 5/87
Negative filed with Conn.
Hist. Comm., Hartford

Small buildings behind Pharmacy,
Maintenance in background,
view southwest # 12

HRC Photo, 5/87 Negative filed with Conn. Hist. Comm., Hartford not included Power house (nencontributing), carpentry shop, maintenance office, view southwest 13