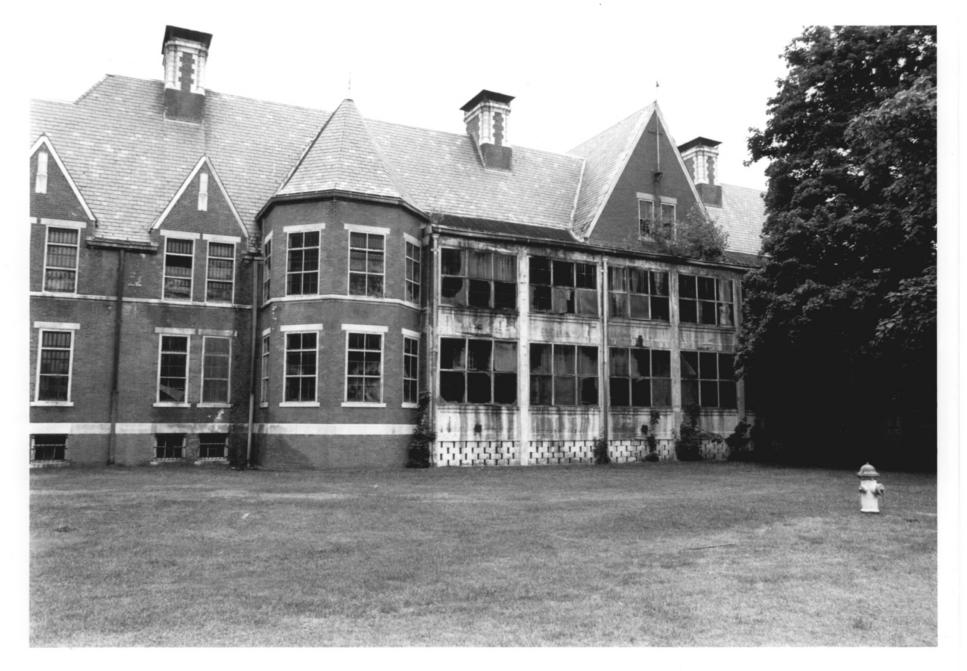

Negative filed with Conn.

Hist. Comm., Hartford

east

Lippitt Building, view southwest

HRC Photo, 5/87
Negative filed with Conn.
Hist. Comm., Hartford

West elevation, Stribling, view northeast

HRC Photo, 5/87
Negative filed with Conn.
Hist. Comm., Hartford

Rear elevation of Ray, view northeast

HRC Photo, 5/87
Negative filed with Conn.
Hist. Comm., Hartford

Small buildings behind Pharmacy,
Maintenance in background,
view southwest # 12

HRC Photo, 5/87 Negative filed with Conn. Hist. Comm., Hartford not included Power house (nencontributing), carpentry shop, maintenance office, view southwest 13