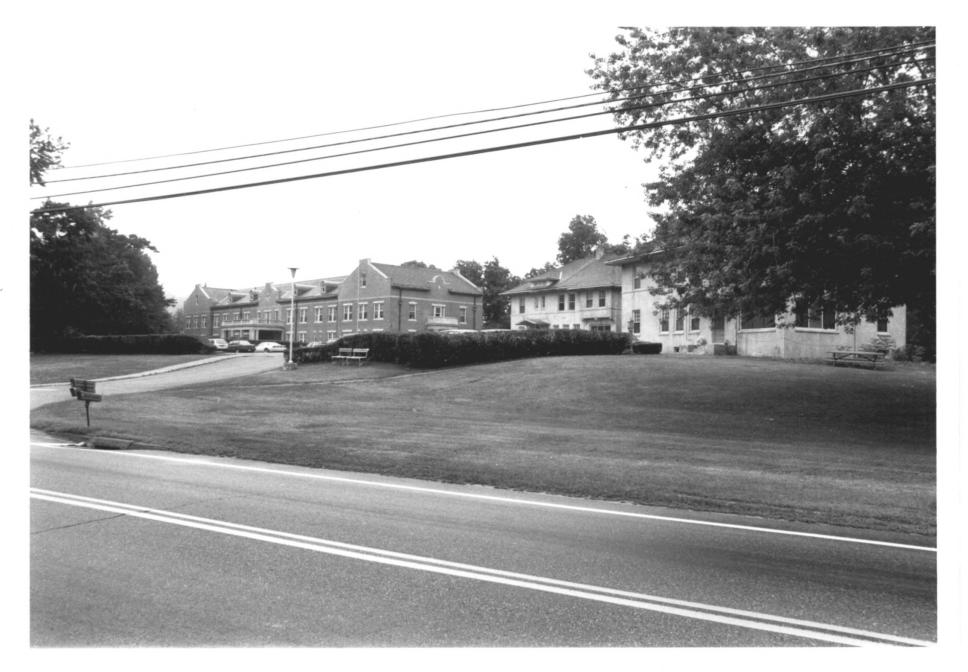

HRC Photo, 5/87
Negative filed with Conn.
Hist. Comm., Hartford

View south along Inner Loop,
Earle on right, Russell (not
included) straight ahead #

HRC Photo, 5/87
Negative filed with Conn.
Hist. Comm., Hartford