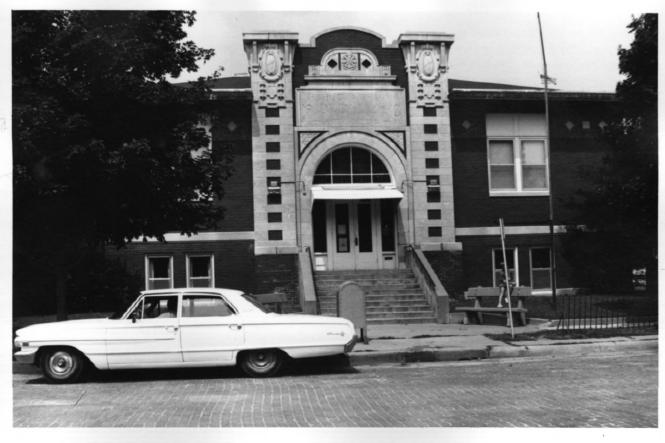

Winfield Carnegie Library Winfield, Kansas Martha Hagedorn June, 1986 Kansas State Historical Society East facade. West view 1 of 10

Winfield Carnegie Library Winfield, Kansas Martha Hagedorn June, 1986 Kansas State Historical Society East facade, Entry Detail, West view 2 of 10