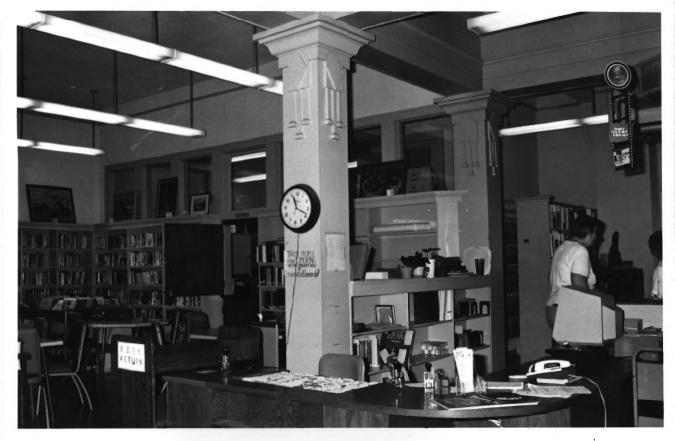

Winfield Carnegie Library Winfield, Kansas Martha Hagedorn June, 1986 Kansas State Historical Society First Level, South view 9 of 10

Winfield Carnegie Library Winfield, Kansas Martha Hagedorn June, 1986 Kansas State Historical Society First Level, East view 10 of 10