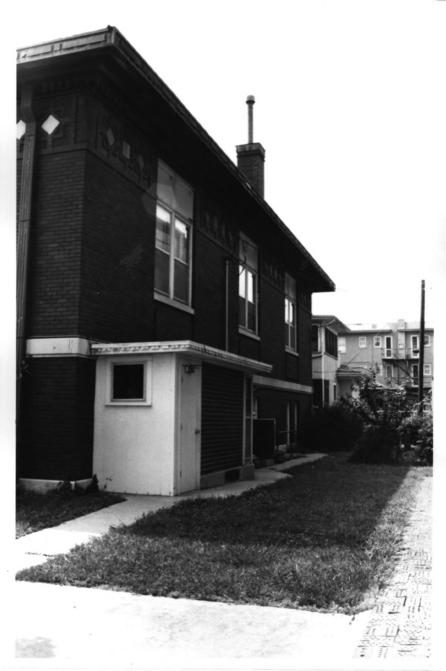

Winfield Carnegie Library Winfield, Kansas Martha Hagedorn June, 1986 Kansas State Historical Society North & West elevations, SE view 5 of 10

Winfield Carnegie Library Winfield, Kansas Martha Hagedorn June, 1986 Kansas State Historical Society West elevation, South view 6 of 10