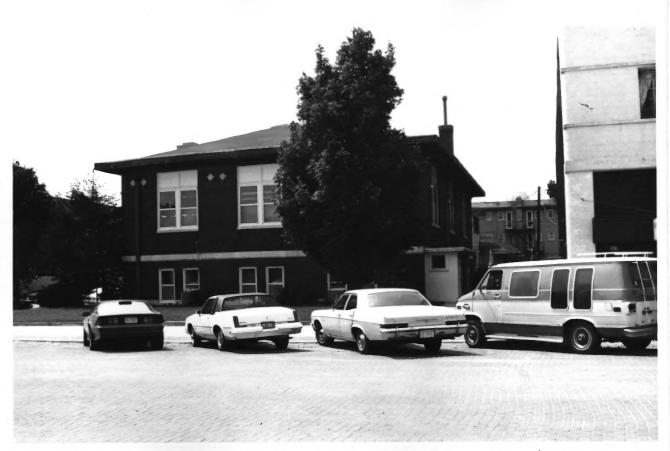

Winfield Carnegie Library Winfield, Kansas Martha Hagedorn June, 1986 Kansas State Historical Society East facade, North elevation, SW view 3 of 10

Winfield Carnegie Library Winfield, Kansas Martha Hagedorn June, 1986 Kansas State Historical Society North elevation, South view 4 of 10

Winfield Carnegie Library Winfield, Kansas Martha Hagedorn June, 1986 Kansas State Historical Society North & West elevations, SE view 5 of 10

Winfield Carnegie Library Winfield, Kansas Martha Hagedorn June, 1986 Kansas State Historical Society West elevation, South view 6 of 10