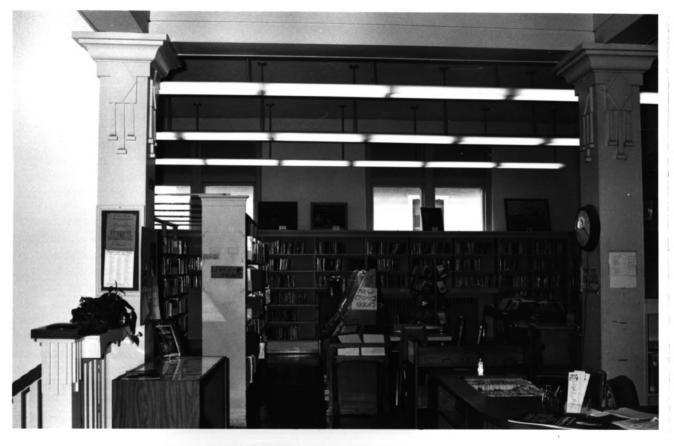

Winfield Carnegie Library Winfield, Kansas Martha Hagedorn June, 1986 Kansas State Historical Society First Level, West view 7 of 10

Winfield Carnegie Library Winfield, Kansas Martha Hagedorn June, 1986 Kansas State Historical Society First Level. West view 8 of 10