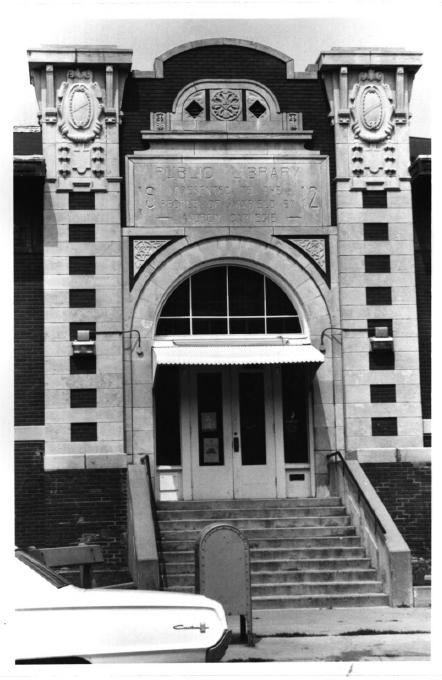

Winfield Carnegie Library Winfield, Kansas Martha Hagedorn June, 1986 Kansas State Historical Society East facade. West view 1 of 10

Winfield Carnegie Library Winfield, Kansas Martha Hagedorn June, 1986 Kansas State Historical Society East facade, Entry Detail, West view 2 of 10