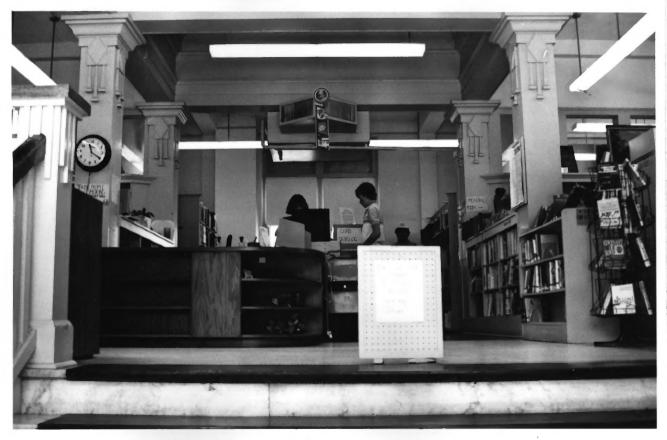

Winfield Carnegie Library Winfield, Kansas Martha Hagedorn June, 1986 Kansas State Historical Society First Level, West view 7 of 10

Winfield Carnegie Library Winfield, Kansas Martha Hagedorn June, 1986 Kansas State Historical Society First Level. West view 8 of 10