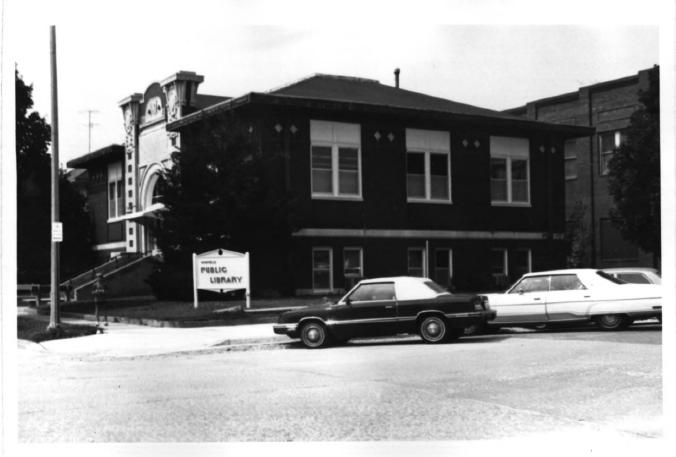

Winfield Carnegie Library Winfield, Kansas Martha Hagedorn June, 1986 Kansas State Historical Society North & West elevations, SE view 5 of 10

Winfield Carnegie Library Winfield, Kansas Martha Hagedorn June, 1986 Kansas State Historical Society West elevation, South view 6 of 10