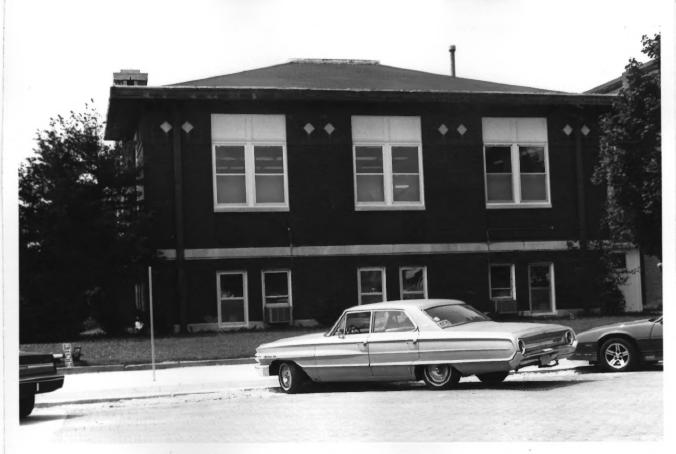

Winfield Carnegie Library Winfield, Kansas Martha Hagedorn June, 1986 Kansas State Historical Society North & West elevations, SE view 5 of 10

Winfield Carnegie Library Winfield, Kansas Martha Hagedorn June, 1986 Kansas State Historical Society West elevation, South view 6 of 10