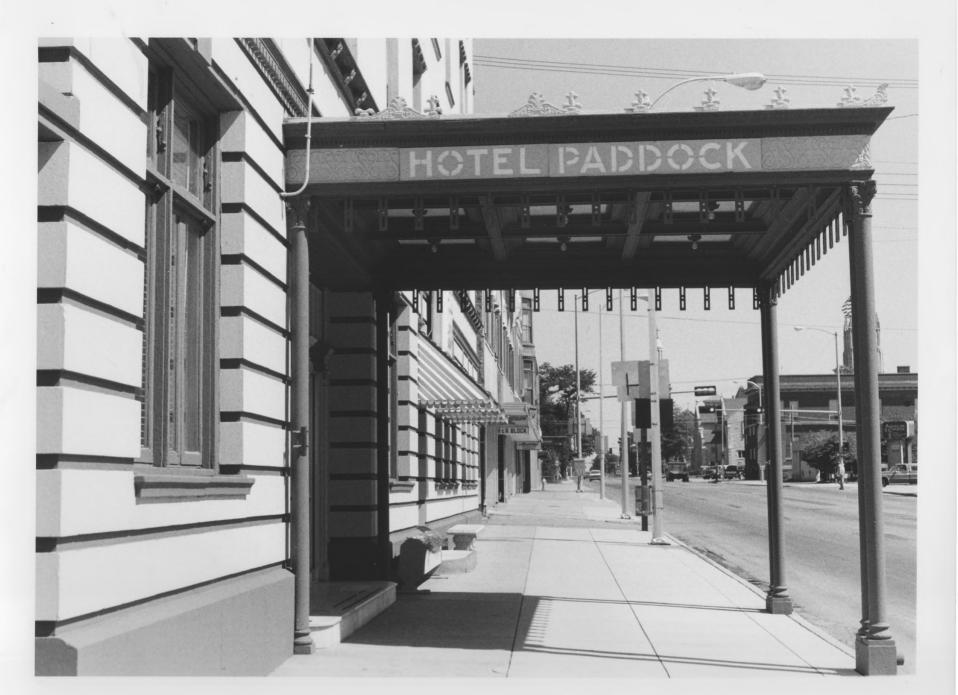

View looking north showing iron marque on east facade.

Photo #5 of 5

OCT 23 1987