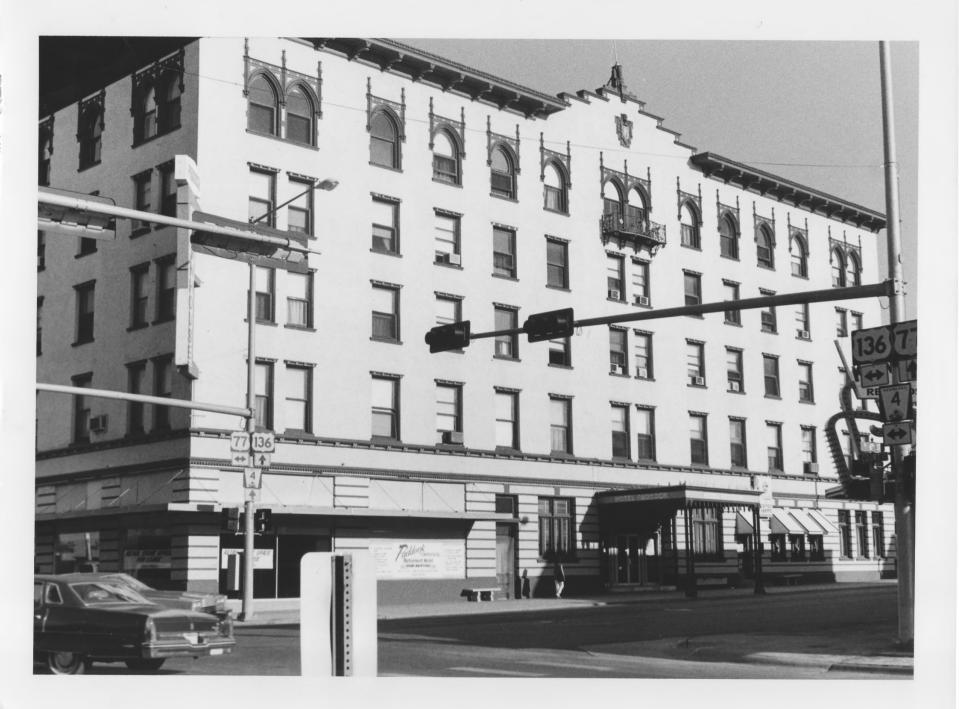

Photo by Dana L. Pratt The Urbana Group Inc. Urbana, IL (July 16, 1987)

View looking northwest showing south and east facades.

Photo #1 of 5

OCT 2 3 1987

PADDOCK HOTEL

BEATRICE, NEBRASKA

DANA L. PRATT.

JULY 16, 1987