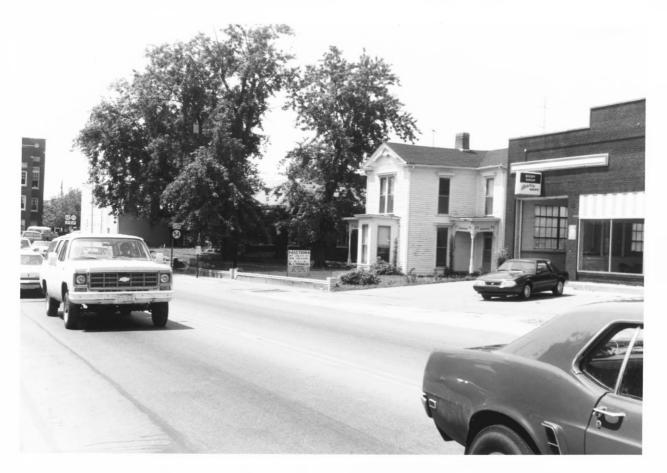

Site #GY-L-33, 34, 46 Photo # 54 & 47 Kentucky Heritage Council Frankfort, Kentucky 40601

| Group Nomination Court Square Historic District    |                           |  |
|----------------------------------------------------|---------------------------|--|
| Historic Property Nam                              | eIJultiple                |  |
| Address West side No. Main Street, Leitchfield, KY |                           |  |
| Photographer                                       | Robert M. Polsgrove       |  |
| Negative Location                                  | Kentucky Heritage Council |  |
| View or Elevation                                  | from northeast            |  |
|                                                    |                           |  |
| Date Taken                                         | July 1987                 |  |