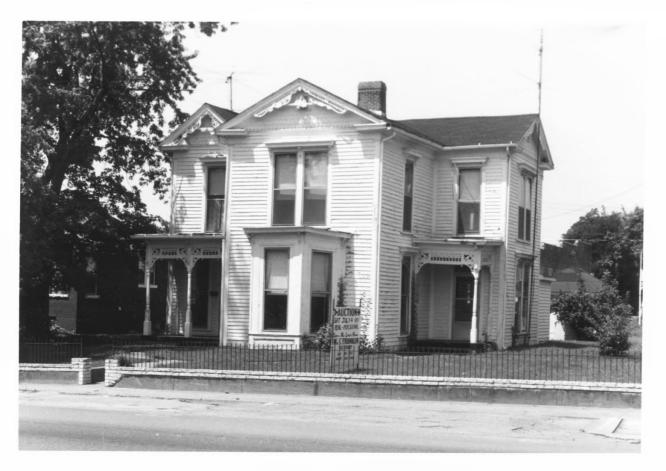

| Sife #                                      |                                |  |
|---------------------------------------------|--------------------------------|--|
| Photo #52                                   | Frankfort, Kentucky 40601      |  |
| Group Nomination _                          | Court Square Historic District |  |
| Historic Property Name Daniel O'Riley House |                                |  |
| Address 104 North                           | n Main St., Leitchfield, KY    |  |
| Photographer                                | Robert M. Polsgrove            |  |
| Negative Location                           | Kentucky Heritage Council      |  |
| View or Elevation _                         | from northeast                 |  |
|                                             |                                |  |
| Date Taken                                  | July 1987                      |  |