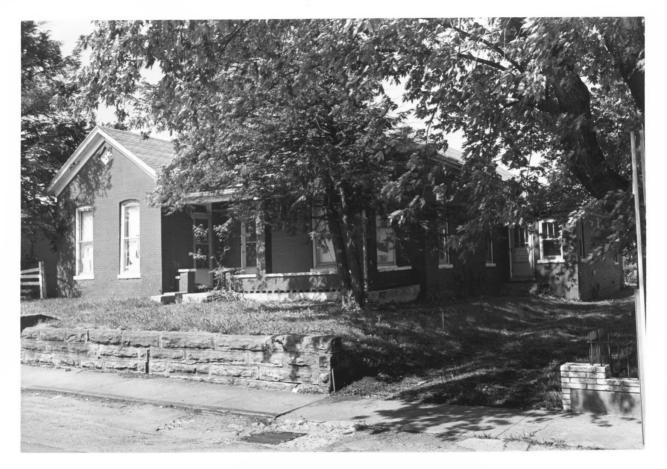

 $GY-I_1-47$ 

Site # GY-L-46
Photo # 53

Kentucky Heritage Council Frankfort, Kentucky 40601

| Group Nomination Court Square Historic District |                           |  |
|-------------------------------------------------|---------------------------|--|
| Historic Property Name Dr. Green House          |                           |  |
| Address 106 North Main Street, Leitchfield, KY  |                           |  |
| Photographer                                    | Robert M. Polsgrove       |  |
| Negative Location                               | Kentucky Heritage Council |  |
| View or Elevation _                             | from northeast            |  |
|                                                 | +                         |  |
| Date Taken                                      | July 1987                 |  |