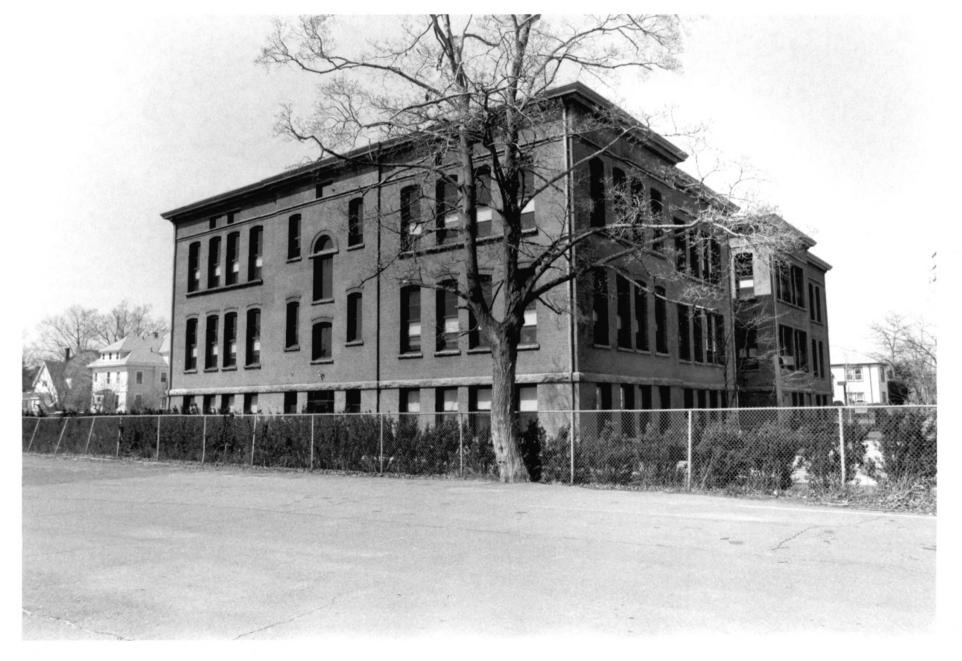

Negative filed with Conn. Hist. Comm., Hartford

HRC Photo, 4/87

Rear (south) and east elevations, view northwest

HRC Photo, 4/87
Negative filed with Conn.
Hist. Comm., Hartford

South and west elevations, view northeast