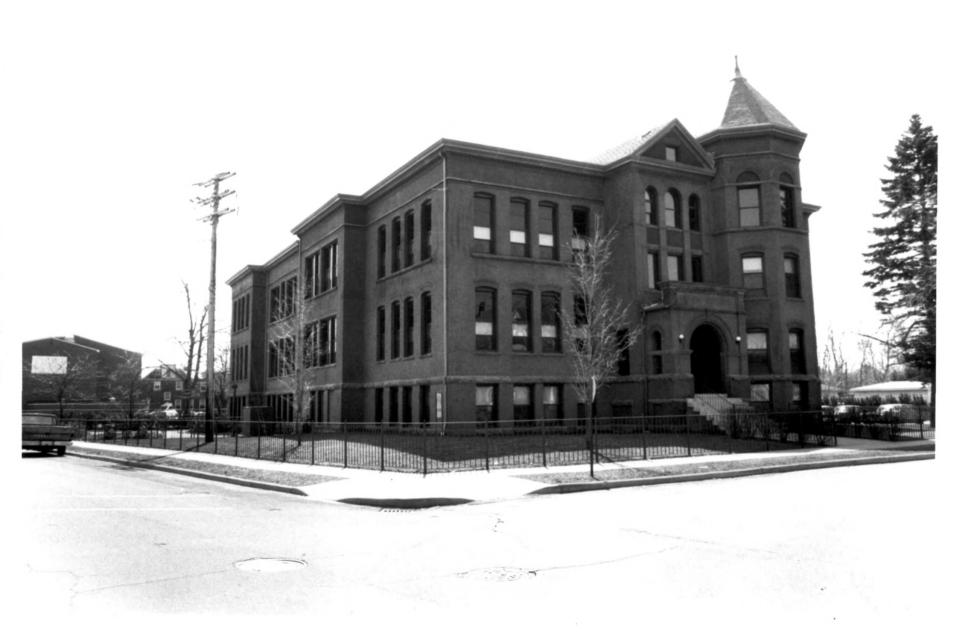

Negative filed with Conn. Hist. Comm., Hartford

HRC Photo, 4/87

North and east elevations, view southwest

HRC Photo, 4/87
Negative filed with Conn.
Hist. Comm., Hartford

North and west elevations, view southeast