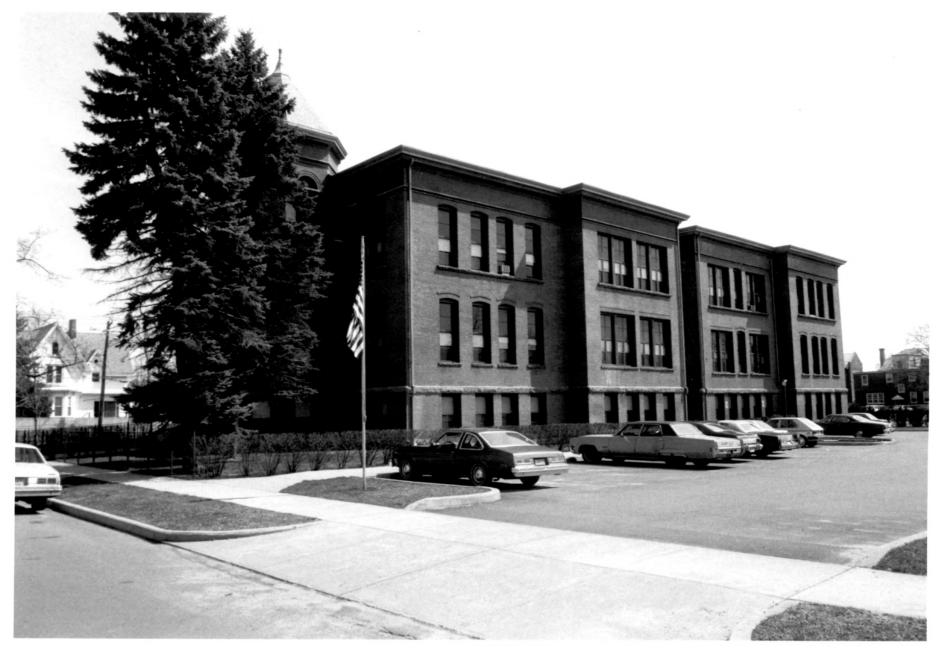

Negative filed with Conn. Hist. Comm., Hartford

HRC Photo, 4/87

Rear (south) and east elevations, view northwest

HRC Photo, 4/87
Negative filed with Conn.
Hist. Comm., Hartford

South and west elevations, view northeast