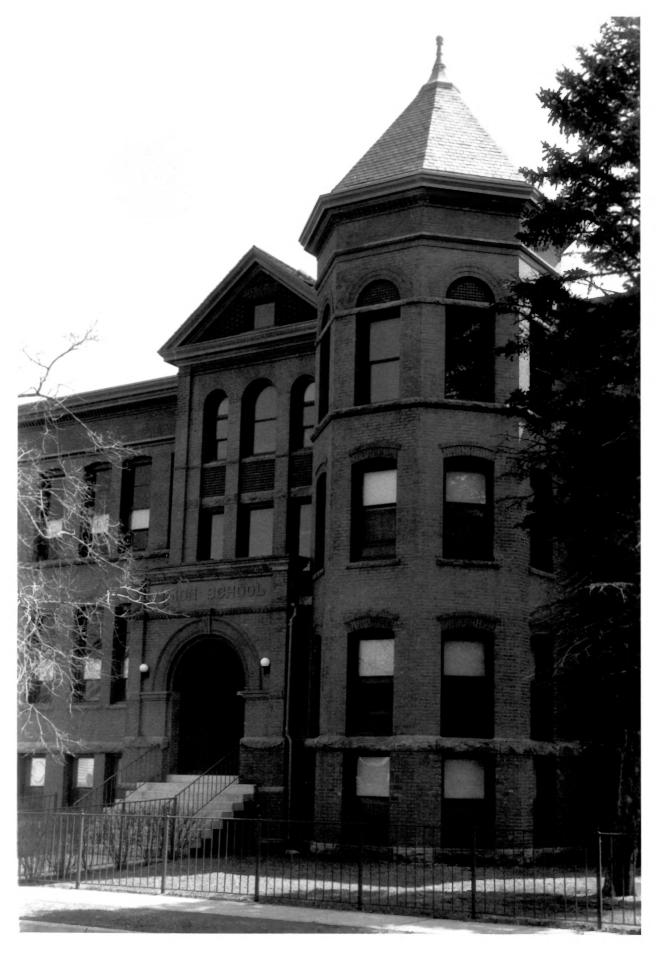

Negative filed with Conn. Hist. Comm., Hartford

Detail of tower and pavilion, view southeast

```
UNION SCHOOL
(Union School Senior Housing)
West Haven, Connecticut
HRC Photo, 4/87
    Hist. Comm., Hartford
```