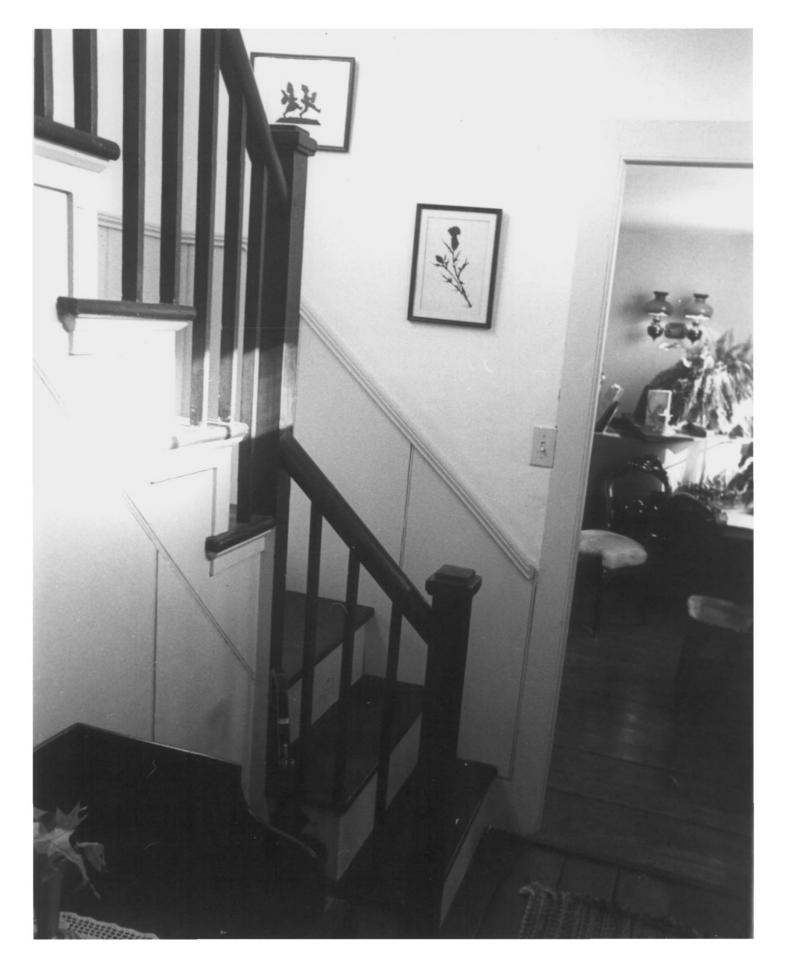

Photograph 11 Staircase in front entry

D.S.Plummer, 10/85

Negative on file at CT Hist. Comm.

Applewood Farm

Ledvard. CT

Photograph 12 Hall mantelpiece D.S.Plummer, 1/87 Ledyard, CT

Negative on file at CT Hist. Comm.