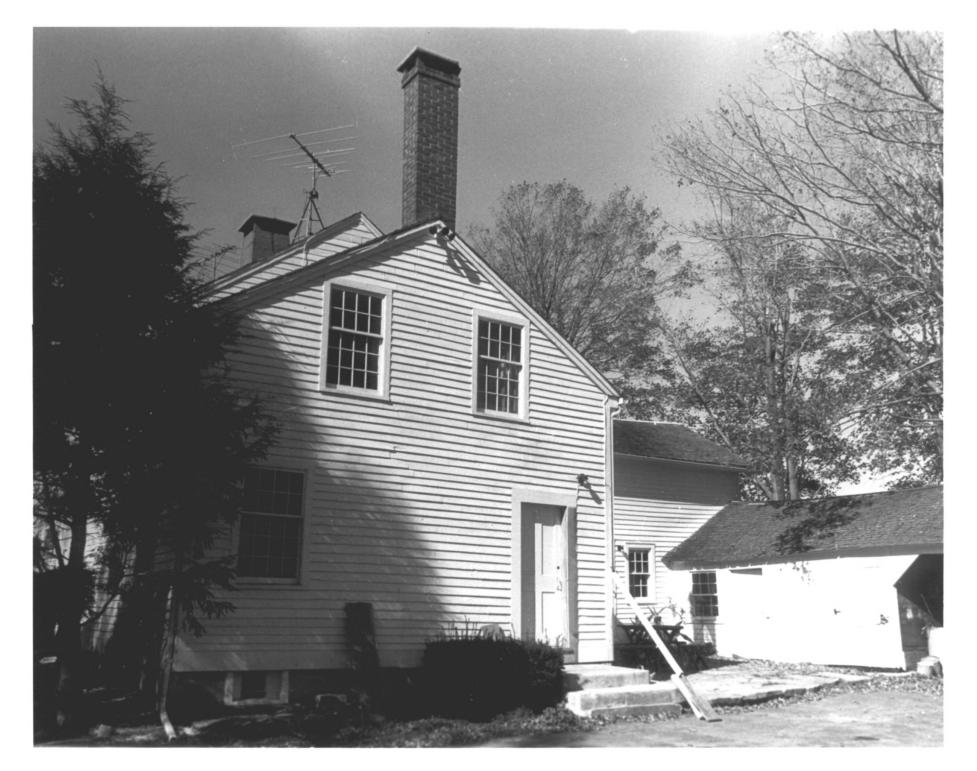

Ledyard, CT

Photograph 7 Farmhouse from west D.S. Plummer. 1/87 Applewood Farm Ledvard. CT Negative on file at CT Hist. Comm. Hartford, CT

Photograph 8 Gable end of wing, door detail D.S. Plummer, 10/85

Applewood Farm Ledvard. CT

Hartford, CT

Negative on file at CT Hist. Comm.

Photograph 9 Gable end of wing D.S. Plummer. 10/85

Applewood Farm

Negative on file at CT Hist. Comm

Ledvard. CT

Photograph 10 West side of ell D.S. Plummer, 10/85 Applewood Farm Ledyard, CT Negative on file at CT Hist. Comm. Hartford, CT