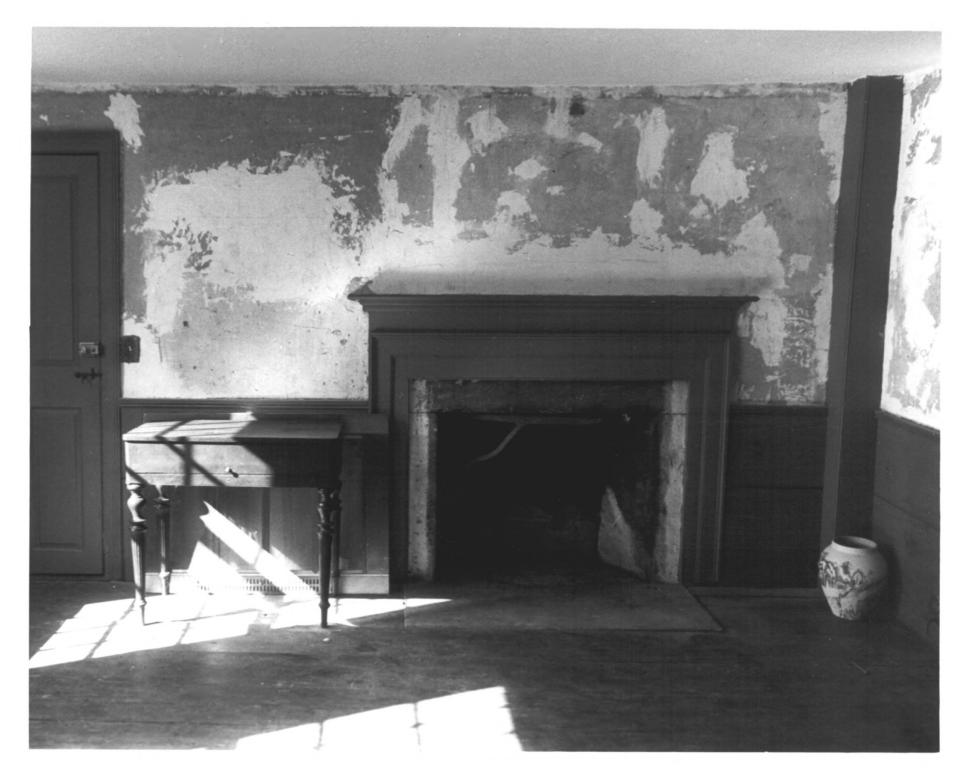

Applewood Farm

Photograph 13 Parlor mantelpiece D.S. Plummer, 1/87

Negative on file at CT Hist. Comm.

Applewood Farm

Ledvard. Ct

Photograph 14 Kitchen fireplace D.S. Plummer, 1/87 Applewood Farm

Negative on file at CT Hist. Comm.

Ledyard, CT

Photograph 15 Southwest bedroom fireplace D.S.Plummer, 1/87

Applewood Farm Ledyard, CT

Hartford, CT

Negative on file at CT Hist. Comm.