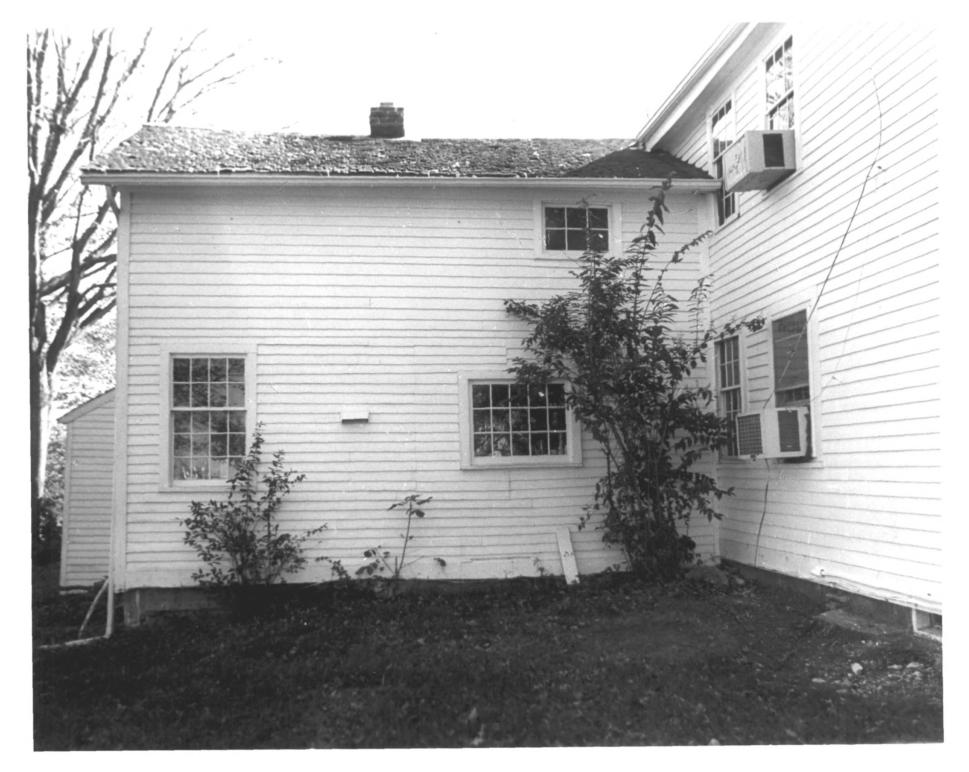

Applewood Farm Ledvard. CT

Hartford, CT

Negative on file at CT Hist. Comm.

Photograph 9 Gable end of wing D.S. Plummer. 10/85

Applewood Farm

Negative on file at CT Hist. Comm

Ledvard. CT

Photograph 10 West side of ell D.S. Plummer, 10/85 Applewood Farm Ledyard, CT Negative on file at CT Hist. Comm. Hartford, CT