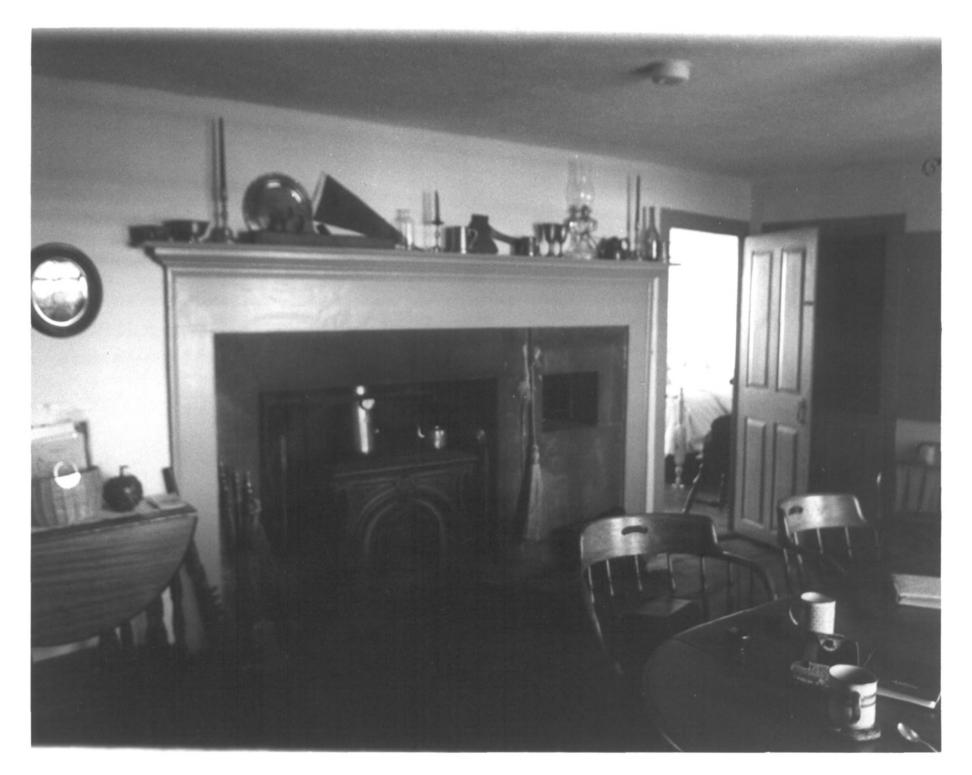

Applewood Farm

Photograph 13 Parlor mantelpiece D.S. Plummer, 1/87

Negative on file at CT Hist. Comm.

Applewood Farm

Ledvard. Ct

Photograph 14 Kitchen fireplace D.S. Plummer, 1/87 Applewood Farm

Negative on file at CT Hist. Comm.