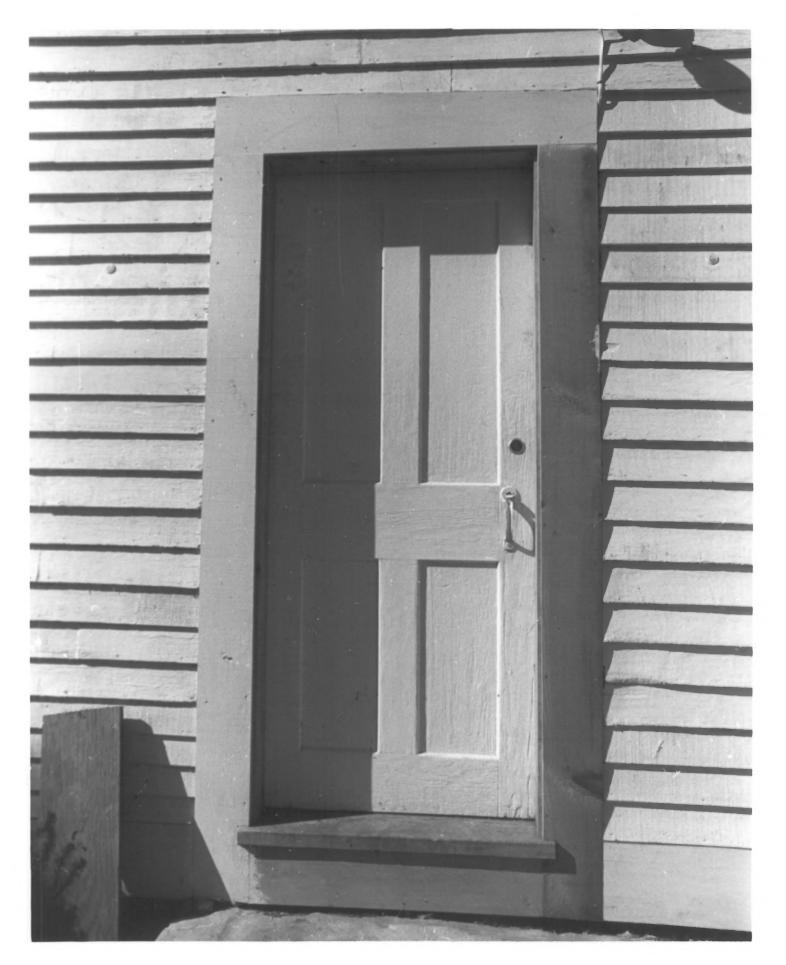

Ledyard, CT

Photograph 7 Farmhouse from west D.S. Plummer. 1/87 Applewood Farm Ledvard. CT Negative on file at CT Hist. Comm. Hartford, CT

Photograph 8 Gable end of wing, door detail D.S. Plummer, 10/85

Applewood Farm Ledvard. CT

Hartford, CT

Negative on file at CT Hist. Comm.

Photograph 9 Gable end of wing D.S. Plummer. 10/85

Applewood Farm

Negative on file at CT Hist. Comm

Ledvard. CT

Photograph 10 West side of ell D.S. Plummer, 10/85 Applewood Farm Ledyard, CT Negative on file at CT Hist. Comm. Hartford, CT