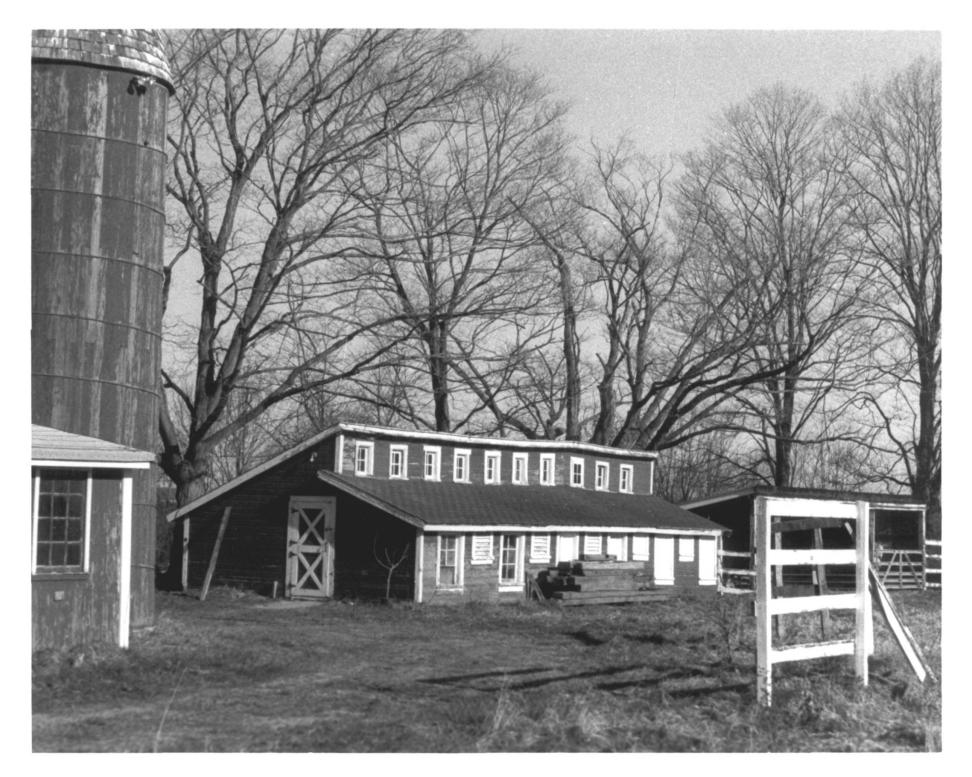

Photograph 3
Corn Crib
D.S. Plummer
Applewood Farm
Ledyard, CT

Negative on file at CT Hist. Comm.

Photograph 4 Barn dairy shed, and silo D.S. Plummer, 1/87

Applewood Farm Ledyard, CT

Hartford, CT

Negative on file at CT Hist. Comm.