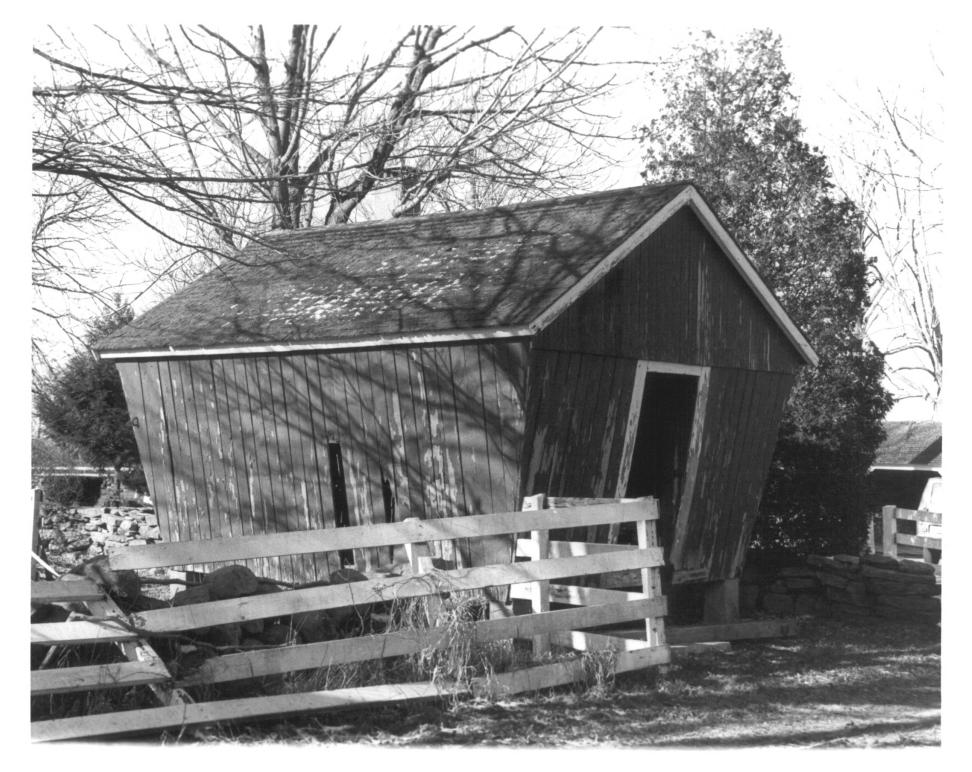

Photograph 3
Corn Crib
D.S. Plummer
Applewood Farm
Ledyard, CT

Negative on file at CT Hist. Comm.

Photograph 4 Barn dairy shed, and silo D.S. Plummer, 1/87

Applewood Farm Ledyard, CT

Hartford, CT

Negative on file at CT Hist. Comm.