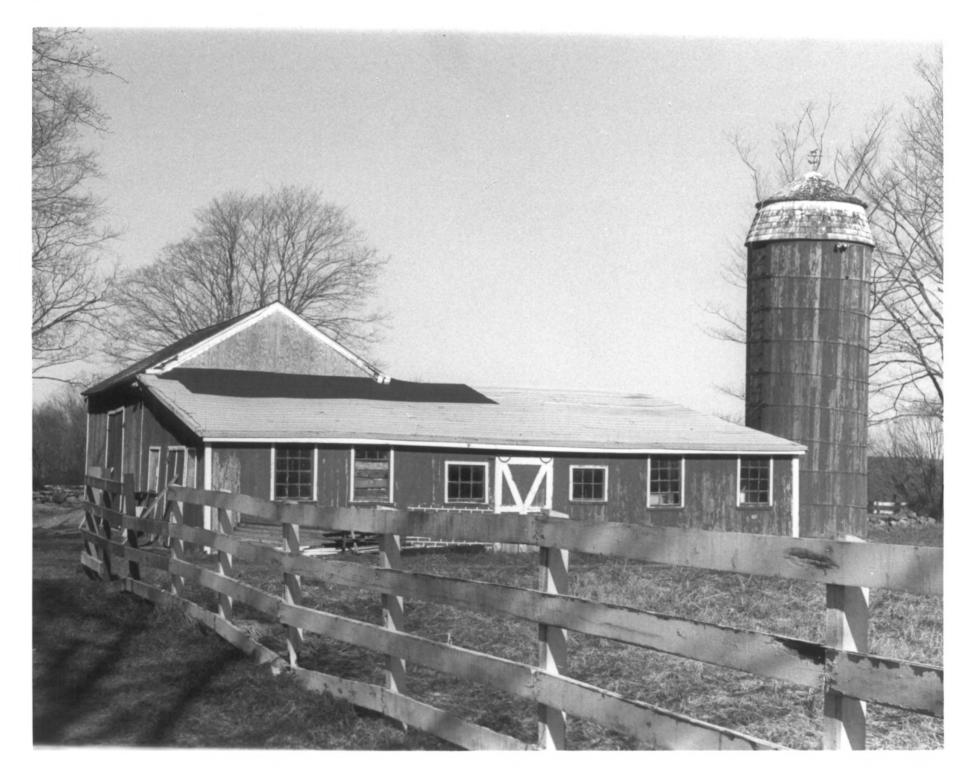

Photograph 3
Corn Crib
D.S. Plummer
Applewood Farm
Ledyard, CT

Negative on file at CT Hist. Comm.

Photograph 4 Barn dairy shed, and silo D.S. Plummer, 1/87

Applewood Farm Ledyard, CT

Hartford, CT

Negative on file at CT Hist. Comm.