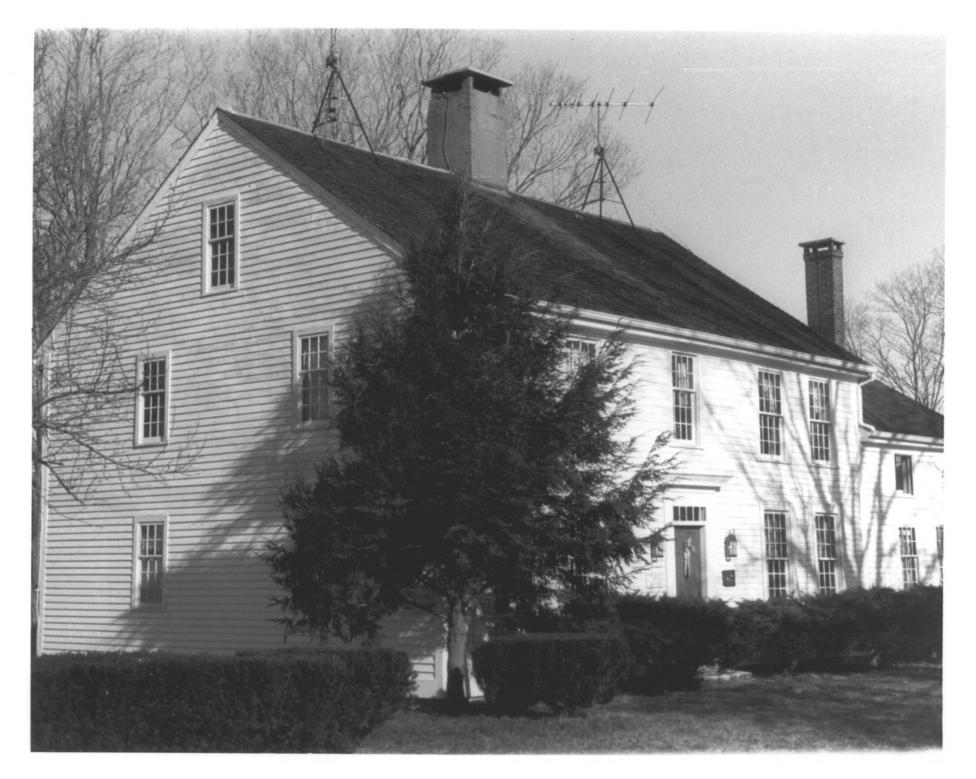

Ledyard, CT

Photograph 7 Farmhouse from west D.S. Plummer. 1/87 Applewood Farm Ledvard. CT Negative on file at CT Hist. Comm. Hartford, CT

Photograph 8 Gable end of wing, door detail D.S. Plummer, 10/85