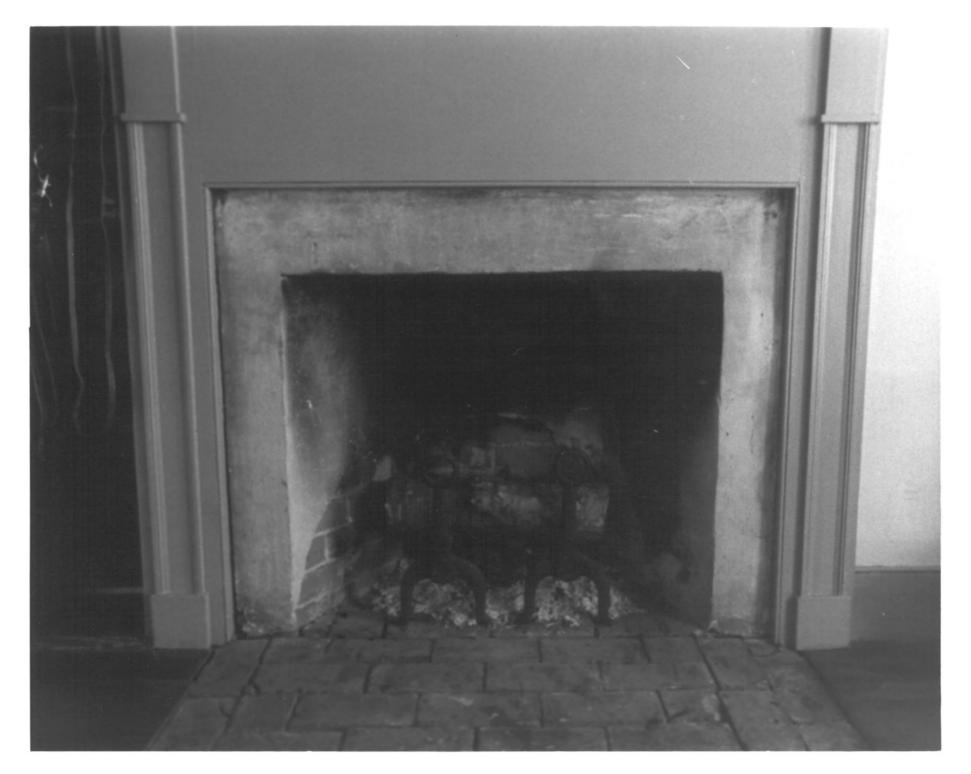

Ledyard, CT

Photograph 15 Southwest bedroom fireplace D.S.Plummer, 1/87

Applewood Farm Ledyard, CT

Hartford, CT

Negative on file at CT Hist. Comm.