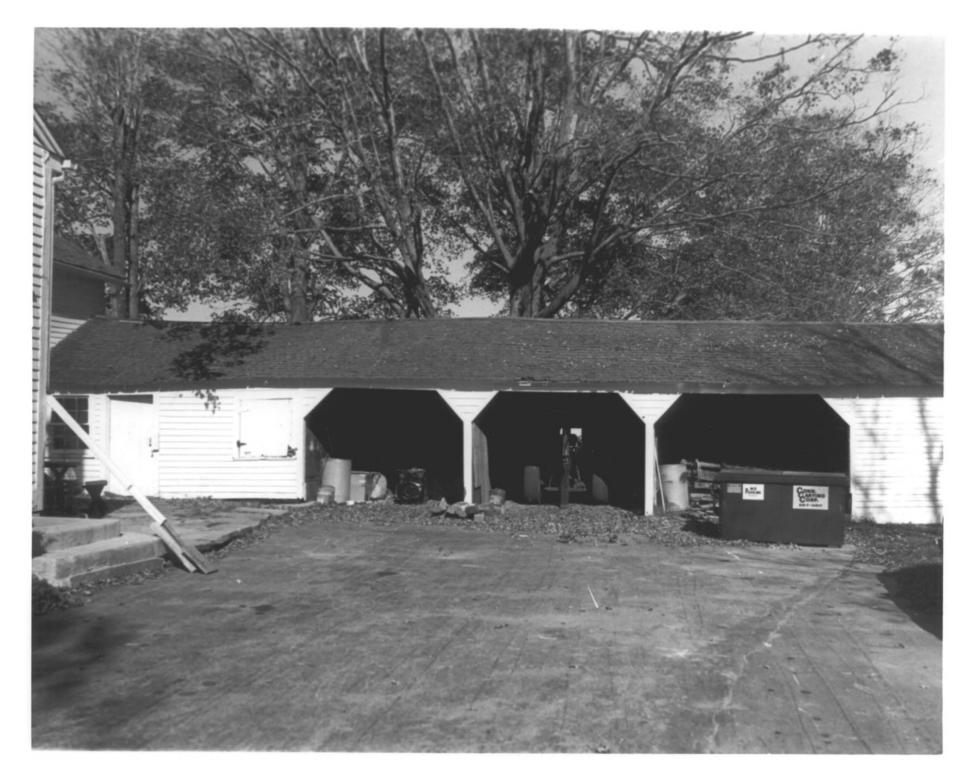

Photograph 5
Chicken coop and machinery shed
D.S.Plummer, 1/87
Applewood Farm
Ledvard, CT

Negative on file at CT Hist. Comm.

Photograph 6
Shed attached to house
D.S.Plummer, 10/85
Applewood Farm

Negative on file at CT Hist. Comm.