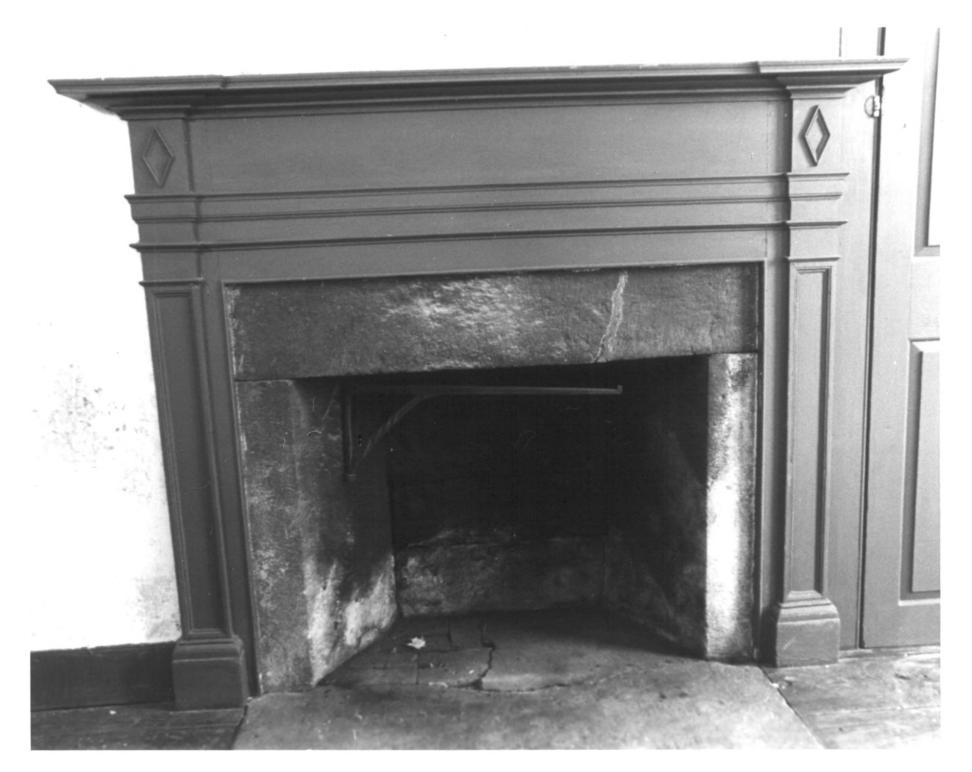

Photograph 11 Staircase in front entry

D.S.Plummer, 10/85

Negative on file at CT Hist. Comm.

Applewood Farm

Ledvard. CT

Photograph 12 Hall mantelpiece D.S.Plummer, 1/87 Ledyard, CT

Negative on file at CT Hist. Comm.

Applewood Farm

Photograph 13 Parlor mantelpiece D.S. Plummer, 1/87

Negative on file at CT Hist. Comm.

Applewood Farm

Ledvard. Ct

Photograph 14 Kitchen fireplace D.S. Plummer, 1/87 Applewood Farm

Negative on file at CT Hist. Comm.