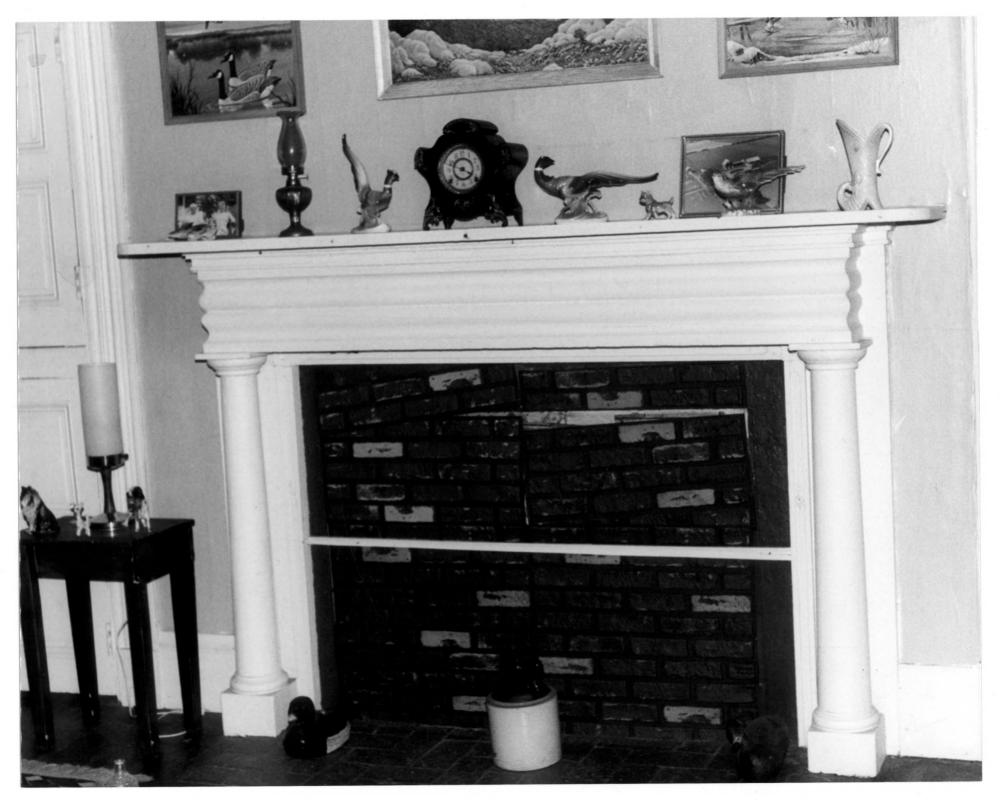

LOCATION: Bethel Church Road

PHOTOGRAPHER: Hubert F. Jicha, III

DATE: August, 1986

LOCATION OF NEGATIVE: Bureau of Archaeology and Historic Preservation

Dover, Delaware

DESCRIPTION: Parlor Hearth - Northeast Front Room