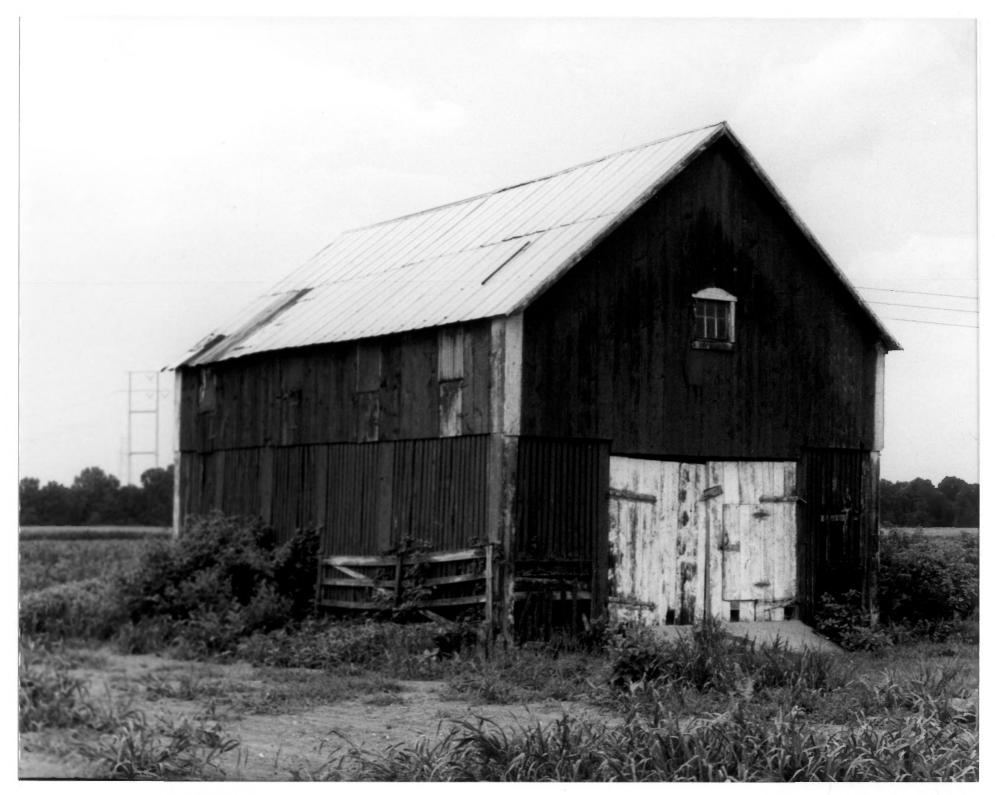

PHOTOGRAPH NUMBER: 7 of //

LOCATION: Bethel Church Road

PHOTOGRAPHER: Hubert F. Jicha, III

DATE: August, 1986

LOCATION OF NEGATIVE: Bureau of Archaeology and Historic Preservation Dover, Delaware

DESCRIPTION: Crib Barn - View from South
PHOTOGRAPH NUMBER: 8 of 11