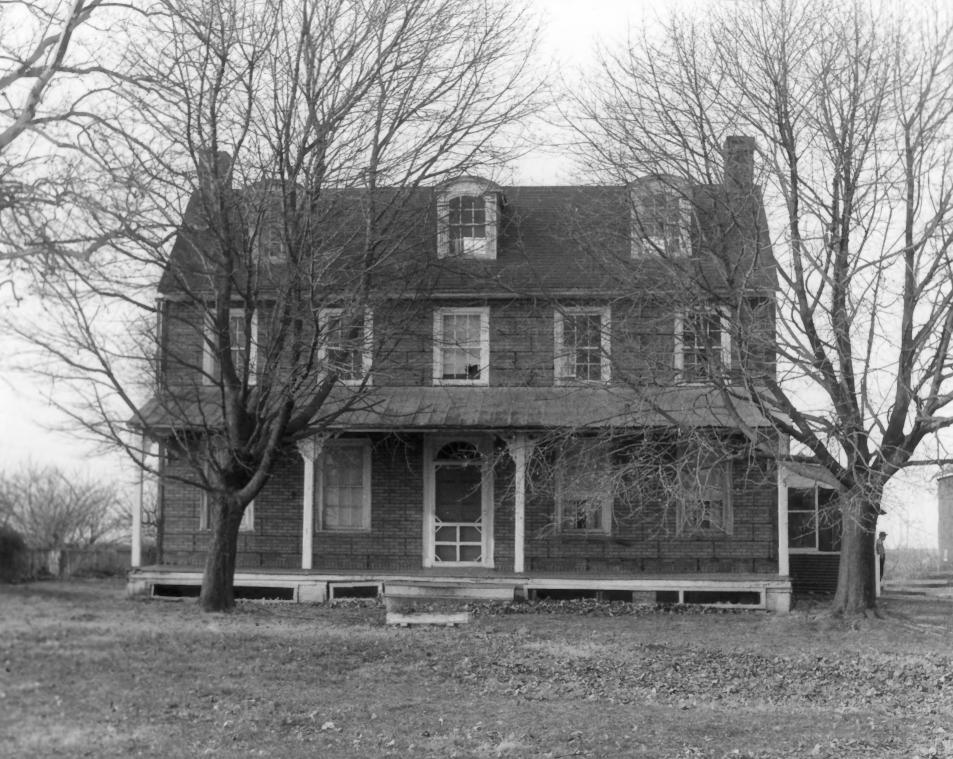

LOCATION: Bethel Church Road

PHOTOGRAPHER: Hubert F. Jicha, III

DATE: August, 1986

LOCATION OF NEGATIVE: Bureau of Archaeology and Historic Preservation Dover, Delaware

DESCRIPTION: View from Southeast

PHOTOGRAPH NUMBER: / f //