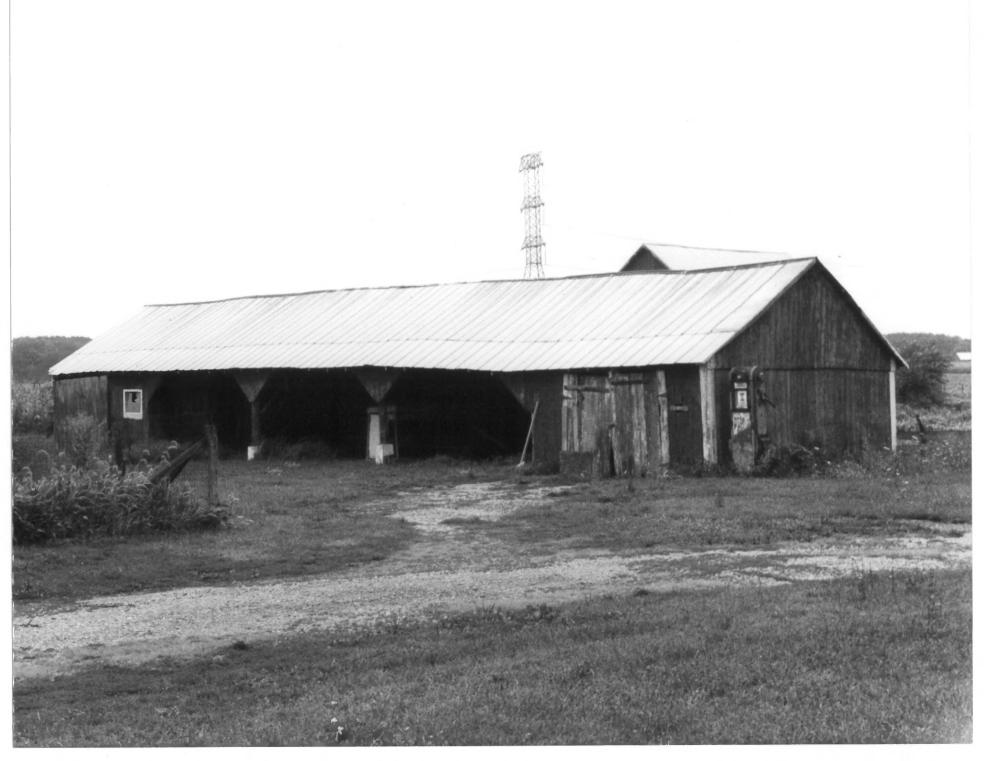

LOCATION: Bethel Church Road

PHOTOGRAPHER: Hubert F. Jicha, III

DATE: August, 1986

LOCATION OF NEGATIVE: Bureau of Archaeology and Historic Preservation Dover, Delaware

DESCRIPTION: Implement Shed - View from East