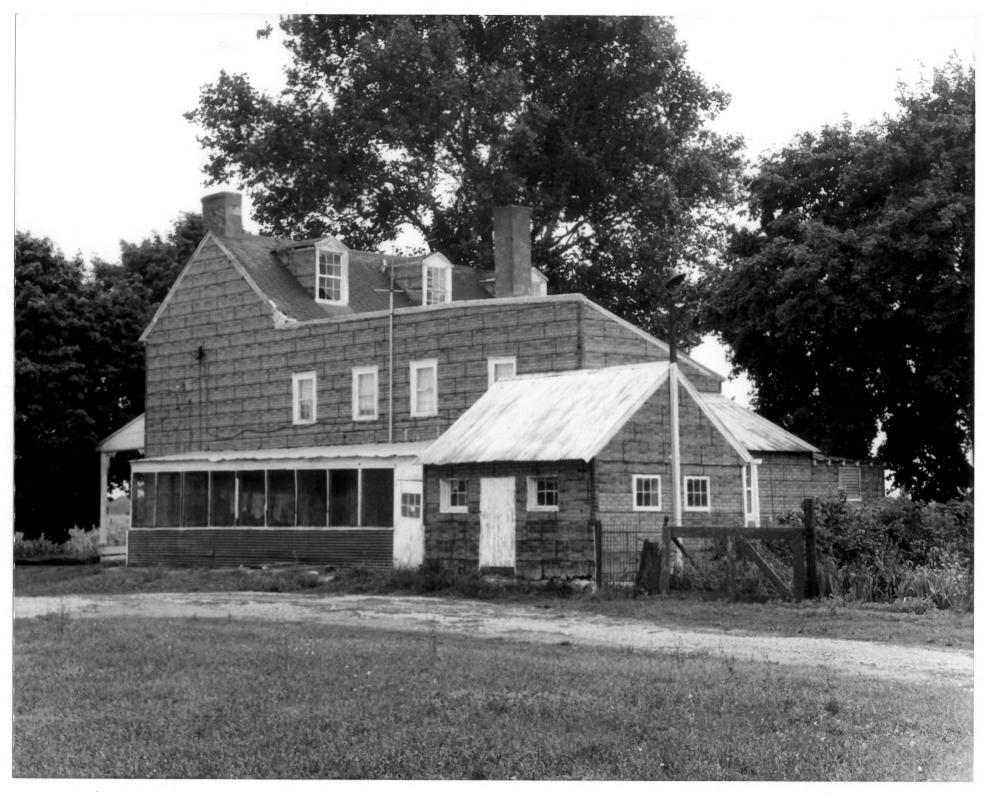

LOCATION: Bethel Church Road

PHOTOGRAPHER: Hubert F. Jicha, III

DATE: August, 1986

LOCATION OF NEGATIVE: Bureau of Archaeology and Historic Preservation Dover, Delaware

DESCRIPTION: View from North

PHOTOGRAPH NUMBER: 3 of //