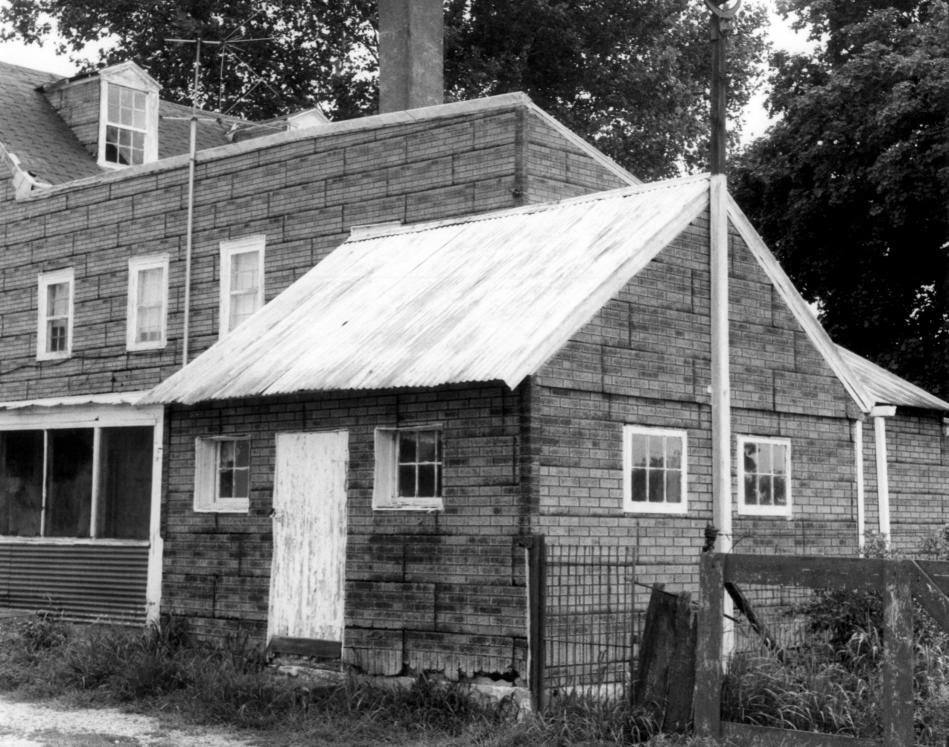

PHOTOGRAPH NUMBER: 4 4 11

LOCATION: Bethel Church Road

PHOTOGRAPHER: Hubert F. Jicha, III

DATE: August, 1986

LOCATION OF NEGATIVE: Bureau of Archaeology and Historic Preservation Dover, Delaware

DESCRIPTION: Combination Meathouse/Dairy - View from North