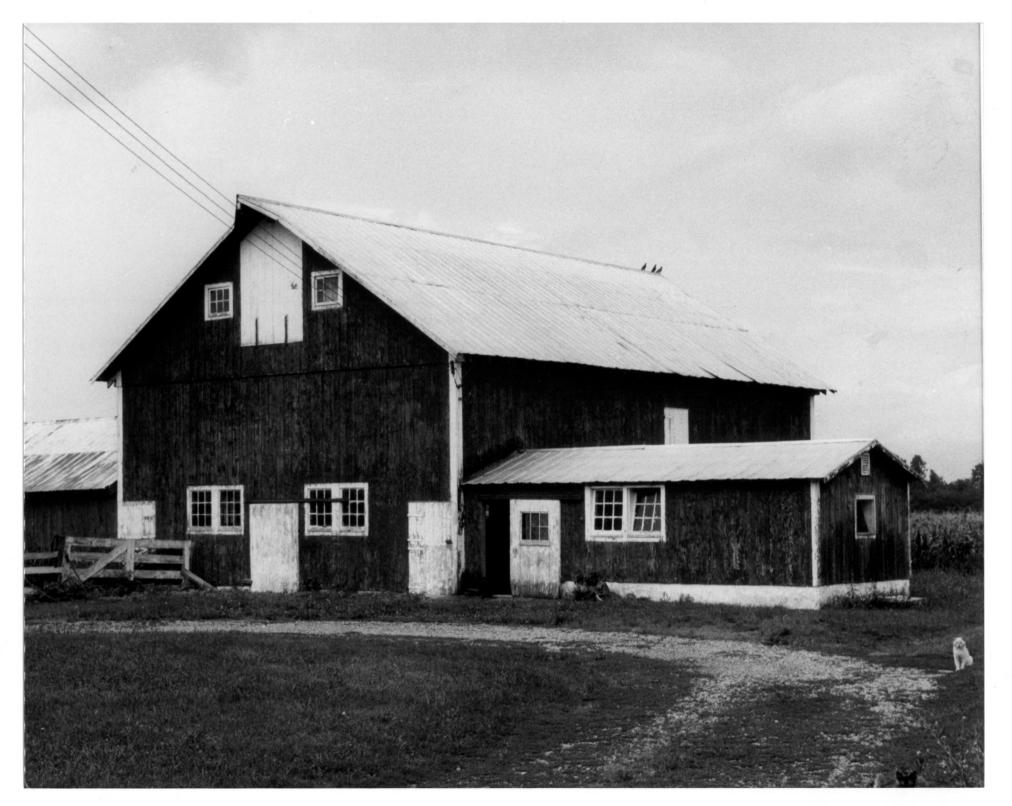

PHOTOGRAPH NUMBER: /o of //

LOCATION: Bethel Church Road

PHOTOGRAPHER: Hubert F. Jicha, III

DATE: August, 1986

LOCATION OF NEGATIVE: Bureau of Archaeology and Historic Preservation

Dover, Delaware

DESCRIPTION: Cow Barn - View from South