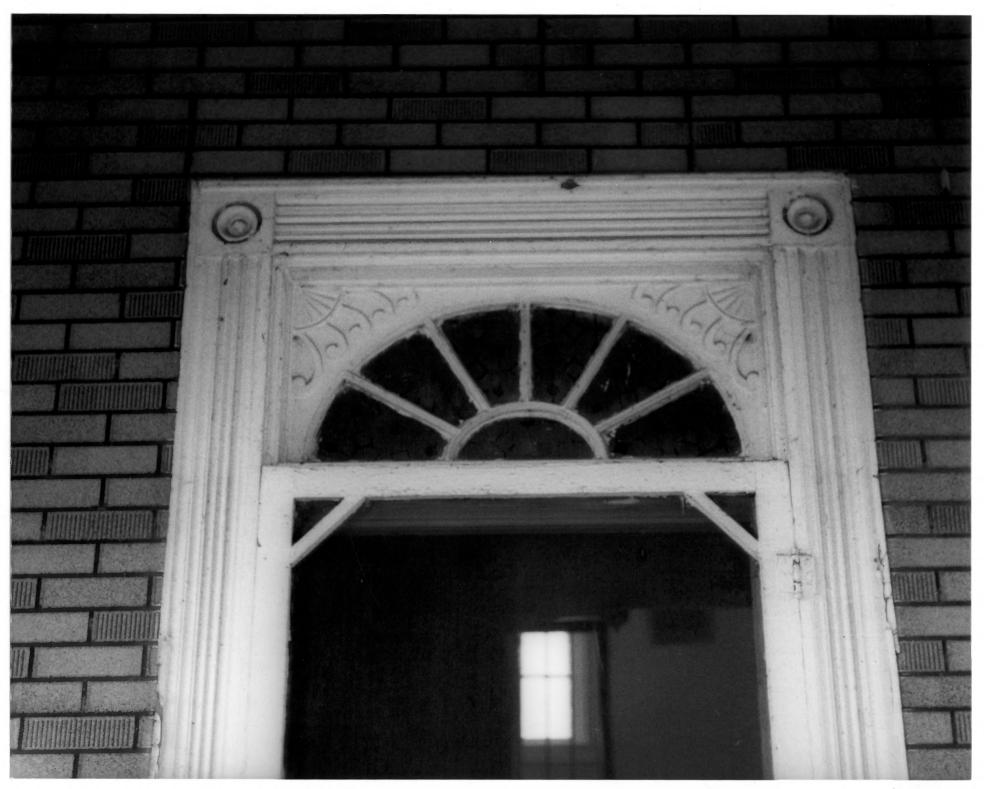

LOCATION: Bethel Church Road

PHOTOGRAPHER: Hubert F. Jicha, III

DATE: August, 1986

LOCATION OF NEGATIVE: Bureau of Archaeology and Historic Preservation Dover, Delaware

DESCRIPTION: Southeast Elevation

PHOTOGRAPH NUMBER: 4 of //