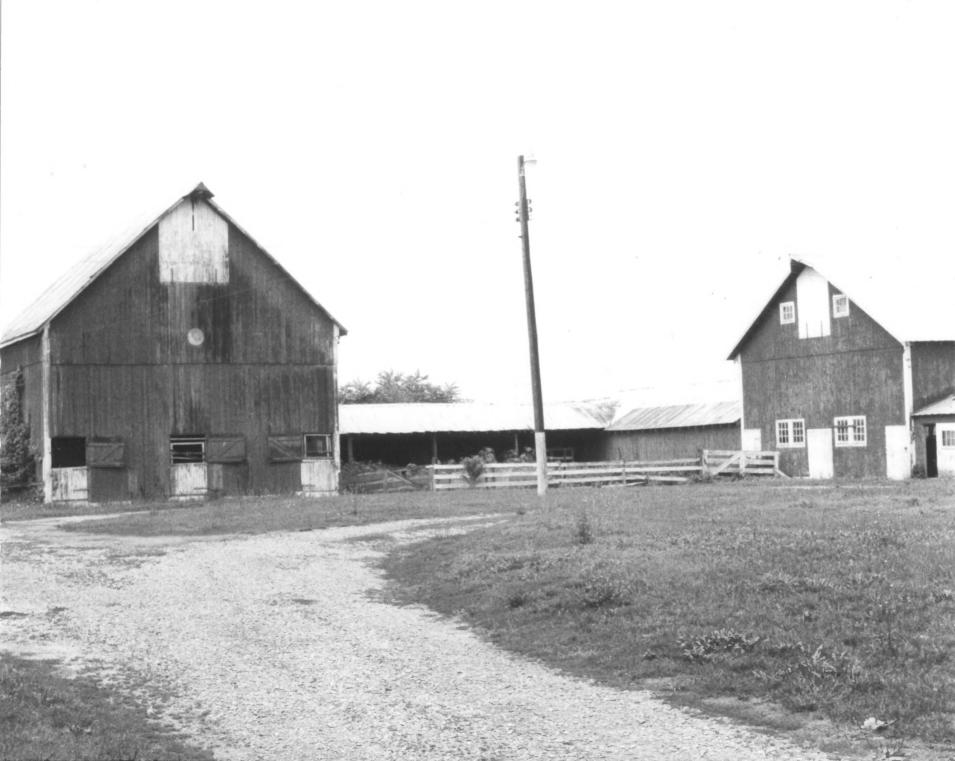

9 of 11

```
N-6193
```

NAME: Cornucopia

LOCATION: Bethel Church Road

PHOTOGRAPHER: Hubert I. Jicha, III

DATE: August 1986

LOCATION OF NEGATIVE: Bureau of Archaeology and Historic Preservation, Dover, DE

DESCRIPTION: Farmyard - View From South