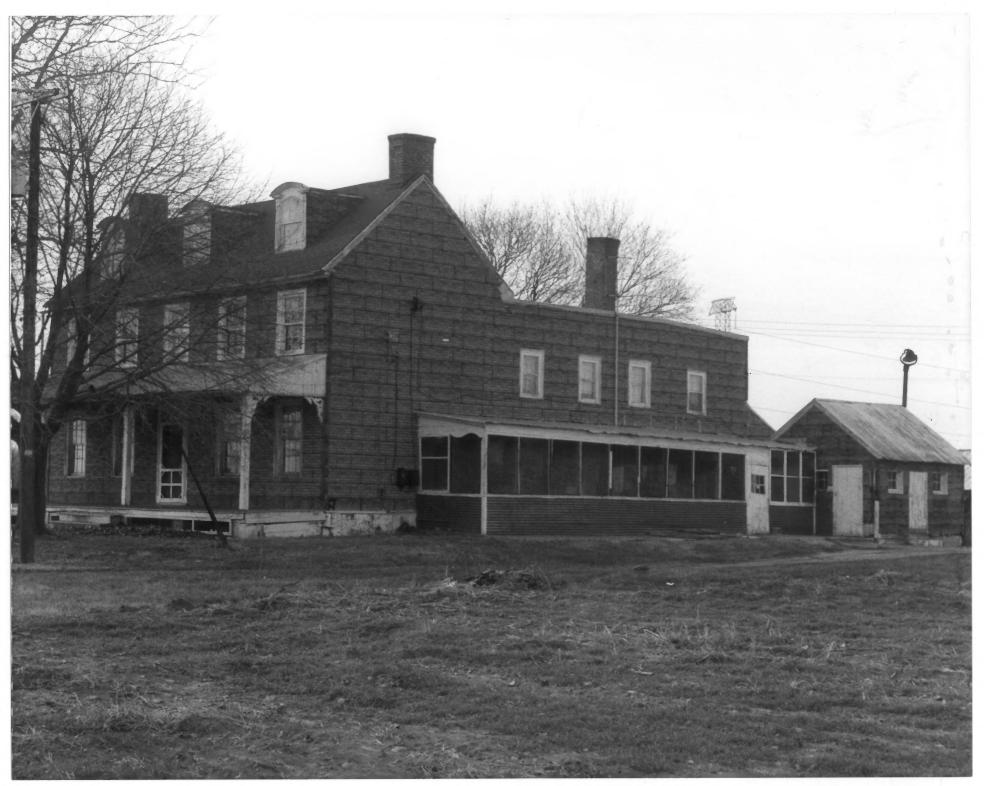

LOCATION: Bethel Church Road

PHOTOGRAPHER: Hubert F. Jicha, III

DATE: August, 1986

LOCATION OF NEGATIVE:

DESCRIPTION: View from East

Z 05 11 PHOTOGRAPH NUMBER:

Dover, Delaware

Bureau of Archaeology and Historic Preservation