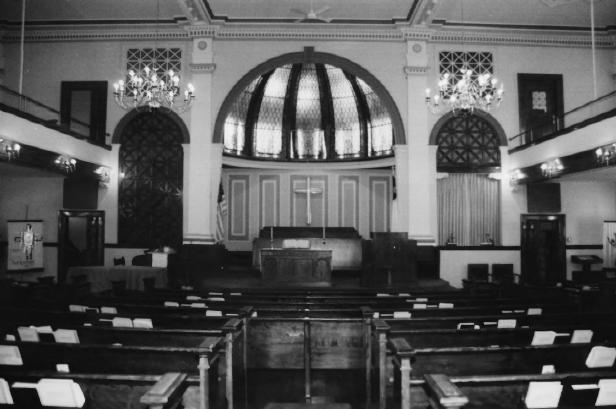

#4 of 8

Back of the attended Addition

Educational addition
View NE
#5 of 8

View - Interior - Sanctuary front #6 of 8

First Baptist Church Greeley, Weld County, Colorado Photo 1986

View - Interior Sanctuary - rear #7 of 8