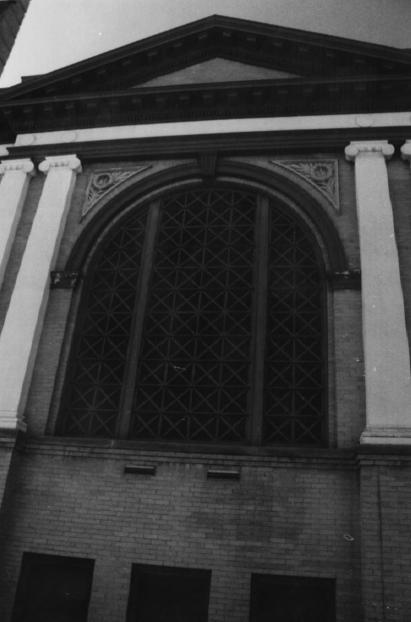

East front, view W. #1 of 8

East front and North side, view SW #2 of 8

Side window detail #3 of 8

First Baptist Church Greeley, Weld County, Colorado Photo 1986 Negs. - church files South entry to sanctuary and educational addition View - NW