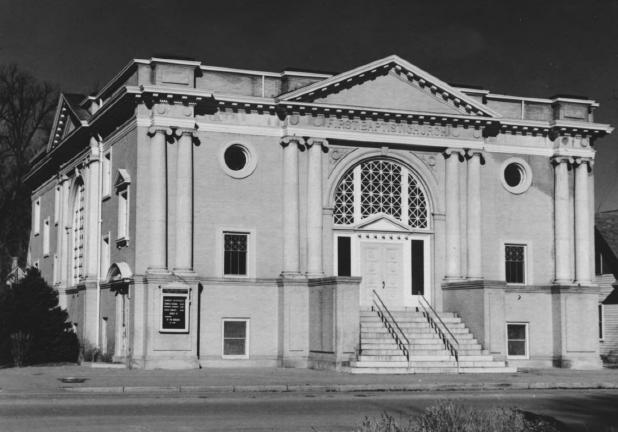

Negs. church files

First Baptist Church Greeley, Weld County, Colorado Photo ca. 1930 Negs. - church files South side and East front. View West

#8 of 8