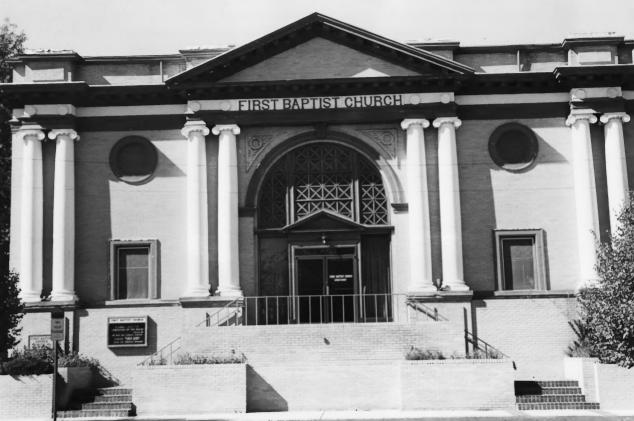

East front, view W. #1 of 8

East front and North side, view SW #2 of 8

Side window detail #3 of 8

First Baptist Church Greeley, Weld County, Colorado Photo 1986 Negs. - church files South entry to sanctuary and educational addition View - NW