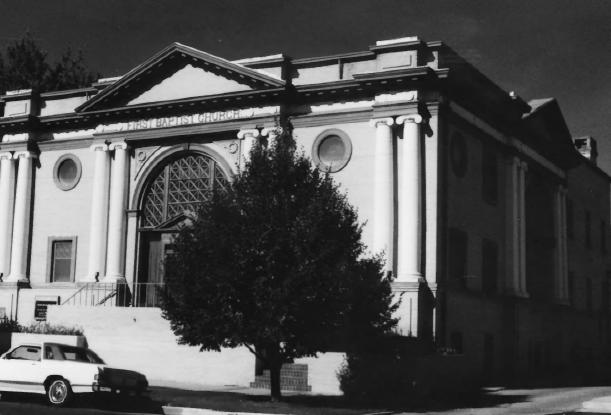

East front, view W. #1 of 8

East front and North side, view SW #2 of 8

Side window detail #3 of 8

First Baptist Church Greeley, Weld County, Colorado Photo 1986 Negs. - church files South entry to sanctuary and educational addition View - NW