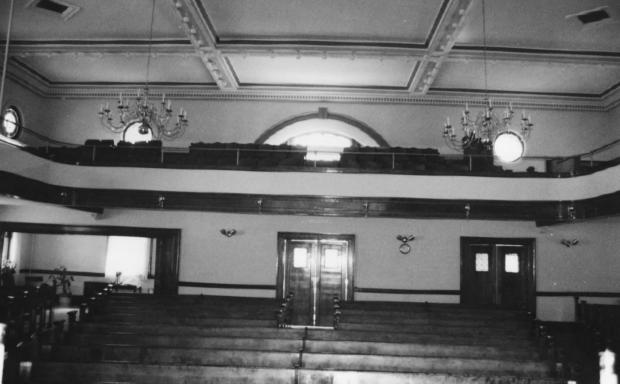

#4 of 8

Back of the attended Addition

Educational addition
View NE
#5 of 8

View - Interior - Sanctuary front #6 of 8

First Baptist Church Greeley, Weld County, Colorado Photo 1986

View - Interior Sanctuary - rear #7 of 8