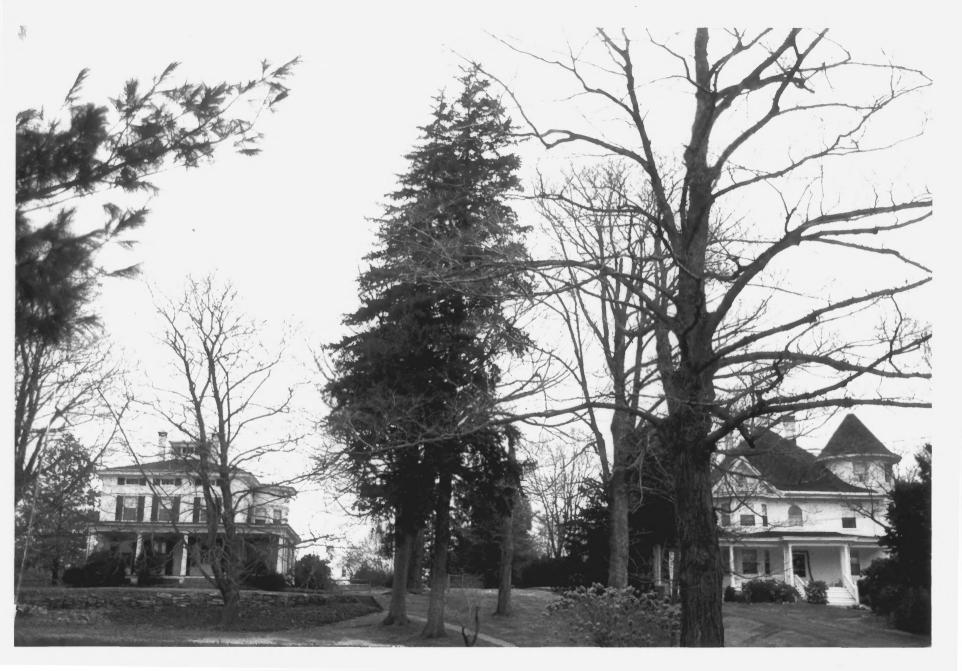

Nichols Farms Historic District Trumbull, CT D. Ransom Photo, 12/86 Negative: Connecticut Historical Commission 1918. 1896 HUNTINGTON TURNPIKE View east Photograph 8

Nichols Farms Historic District Trumbull, CT D. Ransom Photo, 12/86 Negative: Connecticut Historical Commission 154 SHELTON ROAD View east Photograph 9