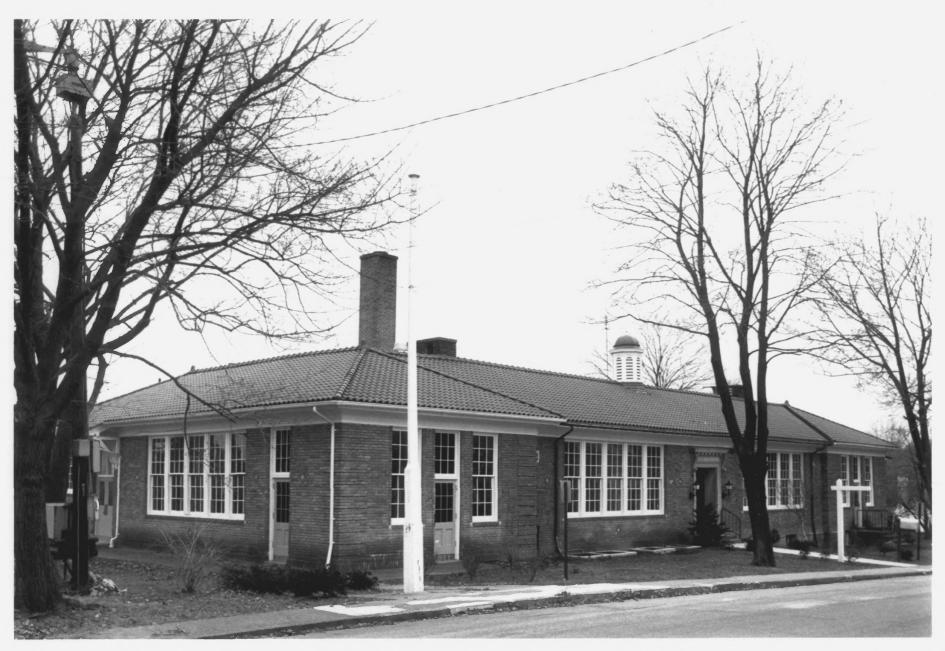

Nichols Farms Historic District Trumbull. CT D. Ransom Photo, 12/86 Negative: Connecticut Historical Commission NICHOLS SCHOOL View southwest Photograph 4

Nichols Farms Historic District Trumbull, CT D. Ransom Photo, 11/86 Negative: Connecticut Historical Commission 1705, 1713, 1721 HUNTING-TON TURNPIKE View northwest Photograph 5