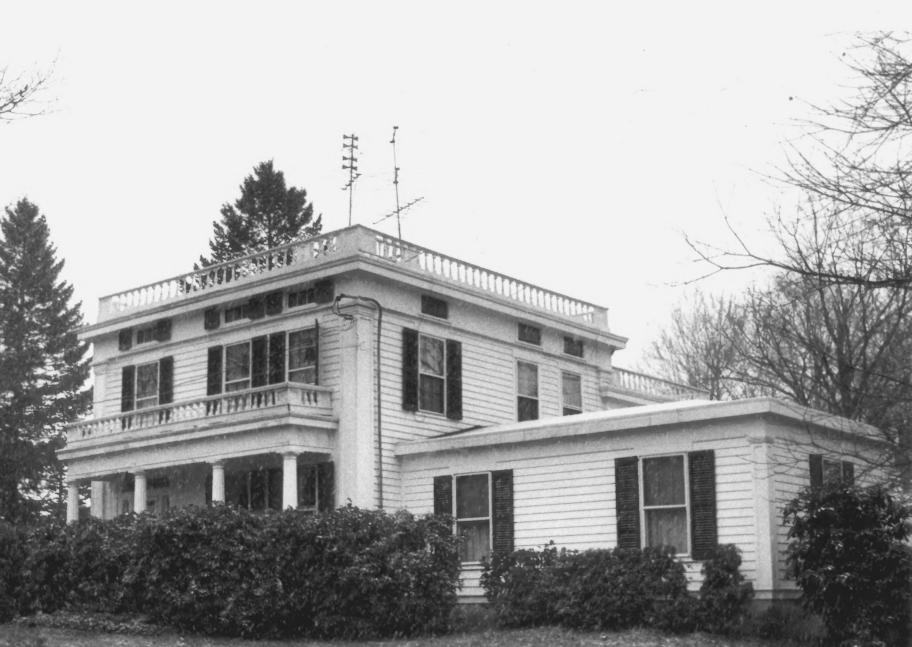

Nichols Farms Historic District Trumbull. CT D. Ransom Photo, 12/86 Negative: Connecticut Historical Commission 169-171 SHELTON ROAD View north Photograph 10

Nichols Farms Historic District Trumbull, CT D. Ransom Photo. 12/86 Negative: Connecticut Historical Commission 170-172 SHELTON ROAD View east Photograph 11