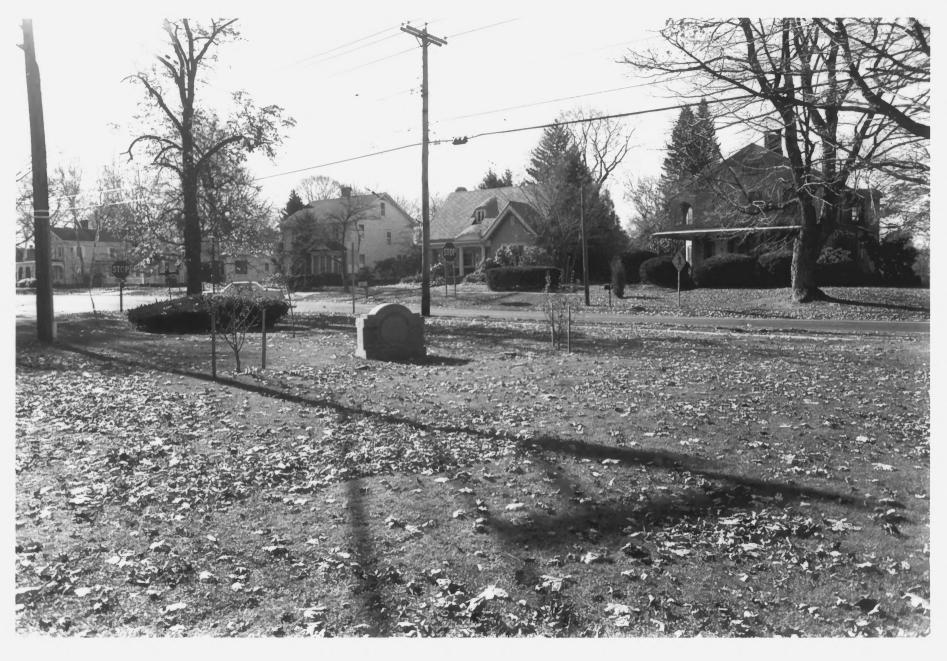

Nichols Farms Historic District Trumbull, CT D. Ransom Photo, 11/86 Negative: Connecticut Historical Commission THE GREEN AND 1727, 1735, 1741. AND 1745 HUNTINGTON TURNPTKE View southwest Photograph 1