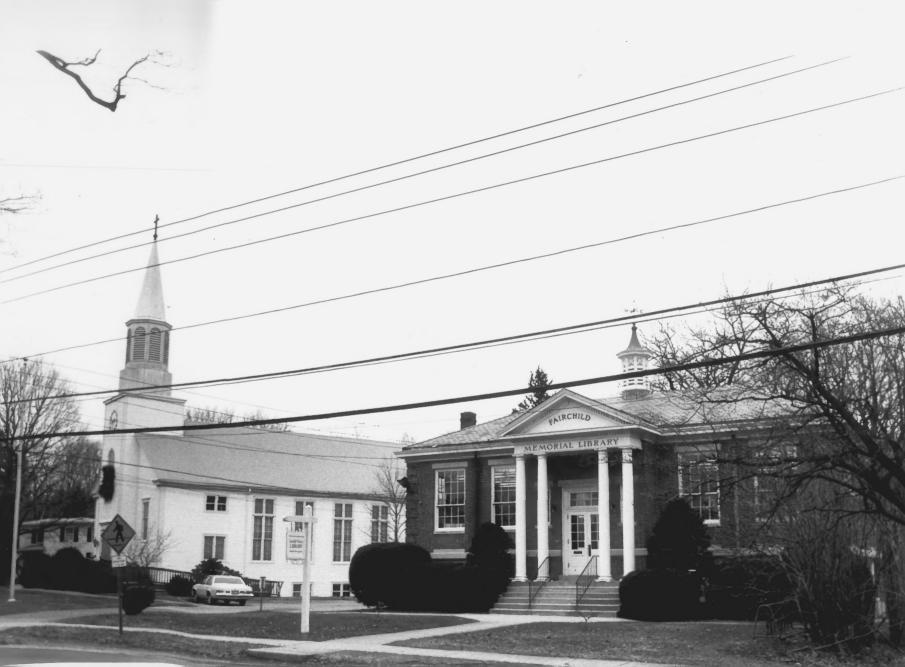

Nichols Farms Historic District Trumbull, CT D. Ransom Photo, 12/86 Negative: Connecticut Historical Commission UNITED METHODIST CHURCH View northeast Photograph 2

Nichols Farms Historic District Trumbull, CT D. Ransom Photo, 12/86 Negative: Connecticut Historical Commission LIBRARY AND EPISCOPAL CHURCH View northeast Photograph 3