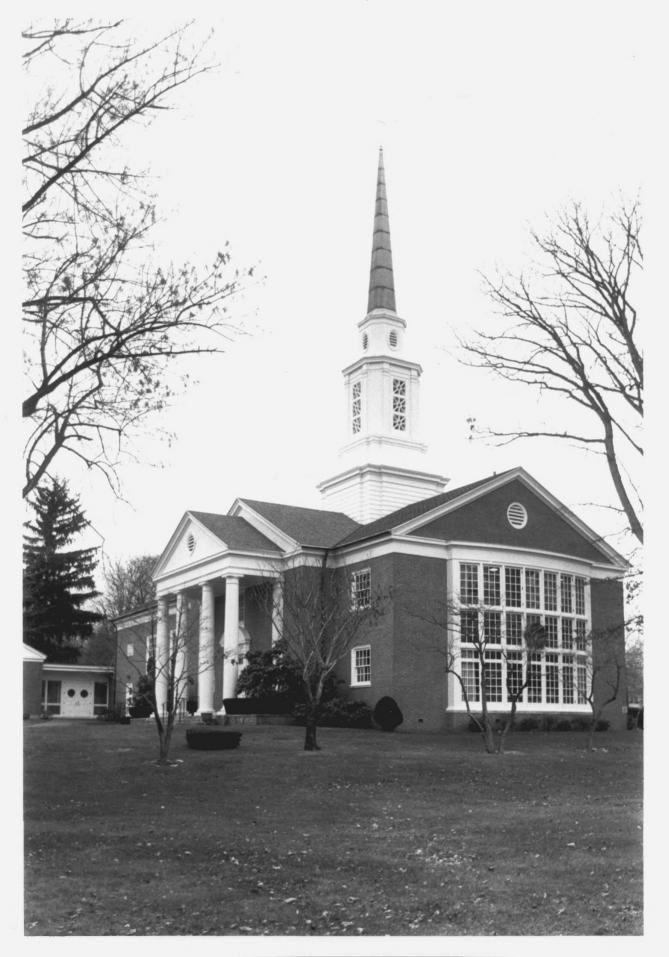

Nichols Farms Historic District Trumbull, CT D. Ransom Photo, 12/86 Negative: Connecticut Historical Commission UNITED METHODIST CHURCH View northeast Photograph 2

Nichols Farms Historic District Trumbull, CT D. Ransom Photo, 12/86 Negative: Connecticut Historical Commission LIBRARY AND EPISCOPAL CHURCH View northeast Photograph 3