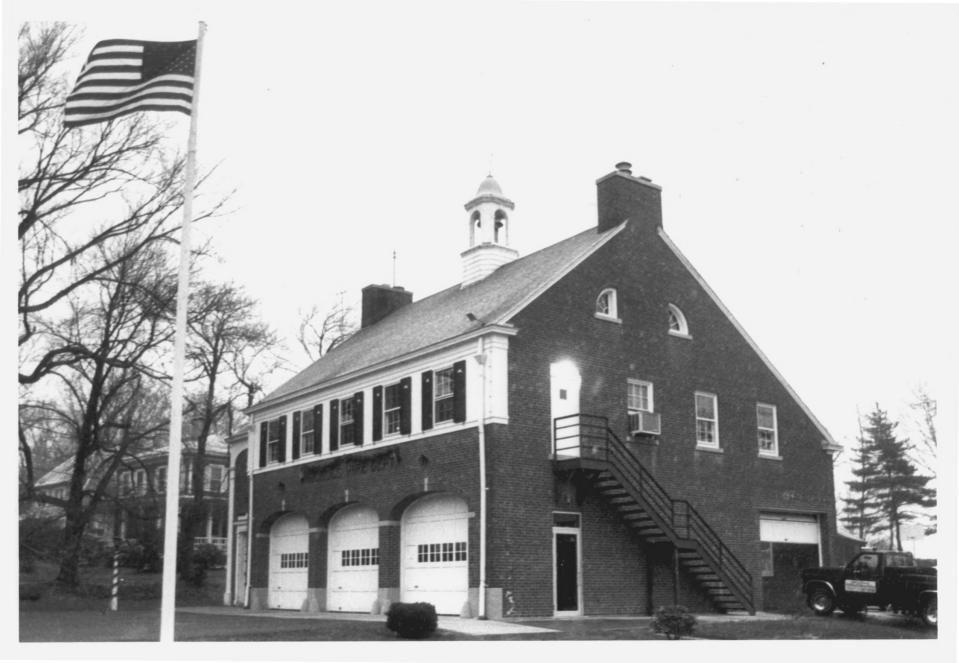

Nichols Farms Historic District Trumbull. CT D. Ransom Photo, 12/86 Negative: Connecticut Historical Commission FIREHOUSE View northeast Photograph 18

Nichols Farms Historic District Trumbull, CT D. Ransom Photo, 12/86 Negative: Connecticut Historical Commission FOUNTAIN. VIEW WEST Photograph 19