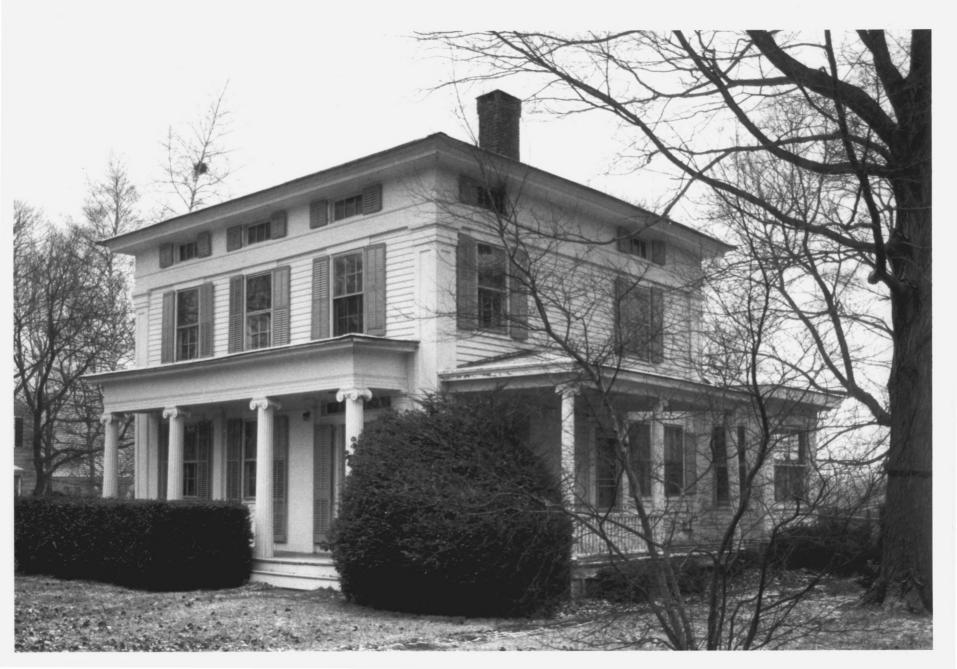

Nichols Farms Historic District Trumbull. CT D. Ransom Photo, 12/86 Negative: Connecticut Historical Commission 1831 HUNTINGTON TURNPIKE View northwest Photograph 16

Nichols Farms Historic District Trumbull, CT D. Ransom Photo. 12/86 Negative: Connecticut Historical Commission 97 SHELTON ROAD View northwest Photograph 17