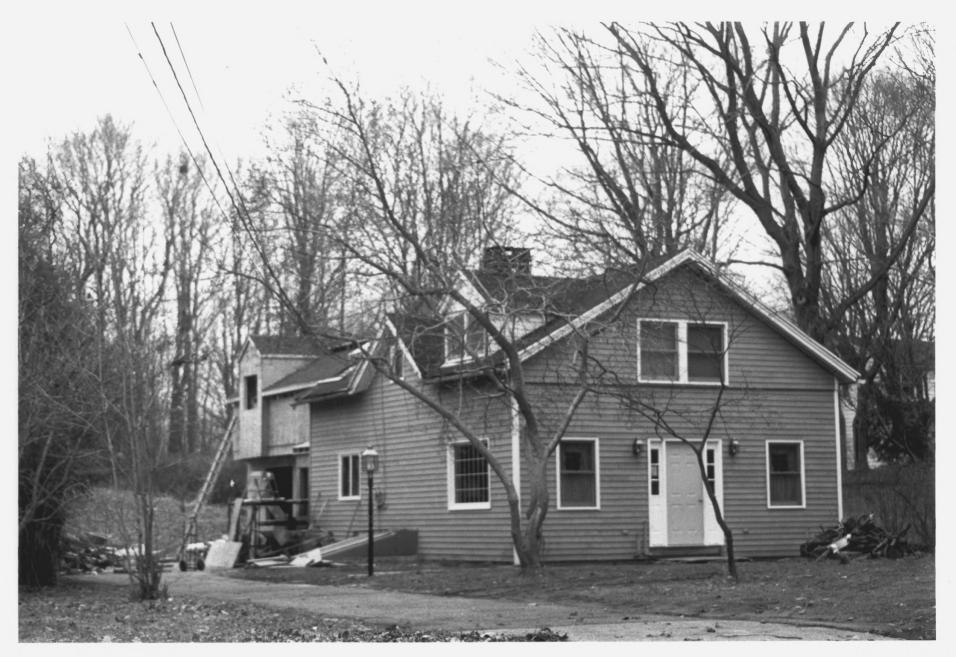

Nichols Farms Historic District Trumbull, CT D. Ransom Photo, 12/86 Negative: Connecticut Historical Commission 1918. 1896 HUNTINGTON TURNPIKE View east Photograph 8

Nichols Farms Historic District Trumbull, CT D. Ransom Photo, 12/86 Negative: Connecticut Historical Commission 154 SHELTON ROAD View east Photograph 9