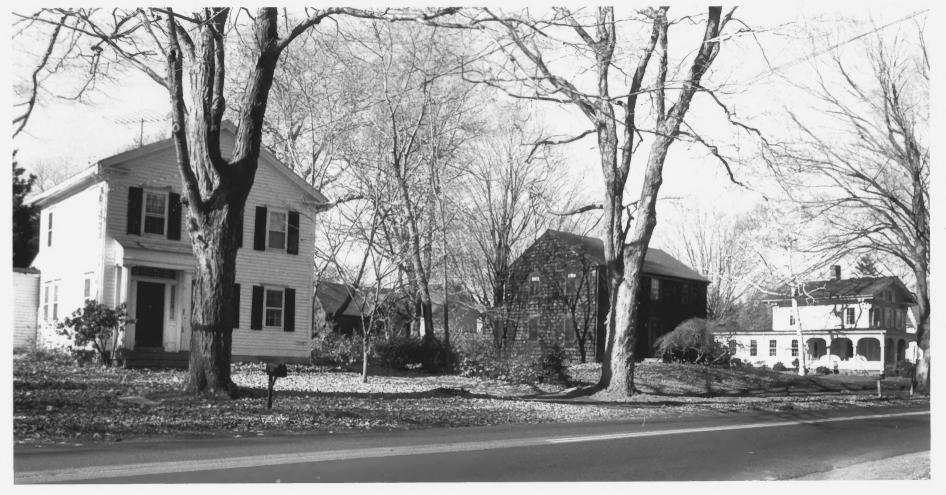

Nichols Farms Historic District Trumbull, CT D. Ransom Photo, 11/86 Negative: Connecticut Historical Commission THE GREEN AND 1727, 1735, 1741. AND 1745 HUNTINGTON TURNPTKE View southwest Photograph 1