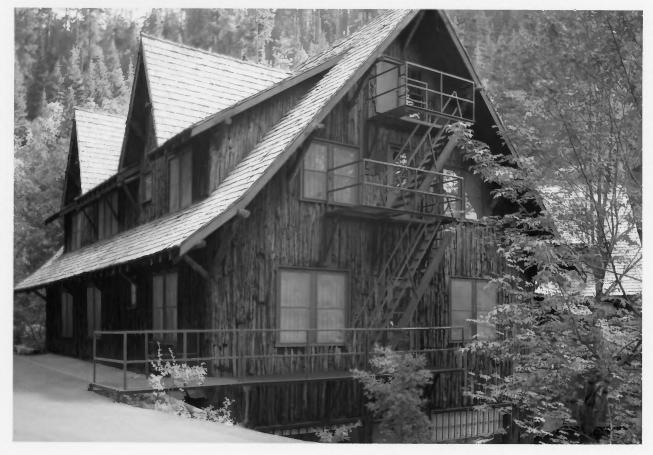

## North Wing of Chateau Oregon Caves Chateau

Oregon Caves National Monument

Northwing of Chateau with Steel Fire Escape

Oregon Caves Chateau Oregon Caves National Monument

# Bark Siding and Steel Fire Escape Oregon Caves Chateau

Oregon Caves National Monument

NPS Photo by Laura Soullière Harrison

8/85

Stone retaining walls in front of Chalet
Oregon Caves Chateau

Oregon Caves National Monument