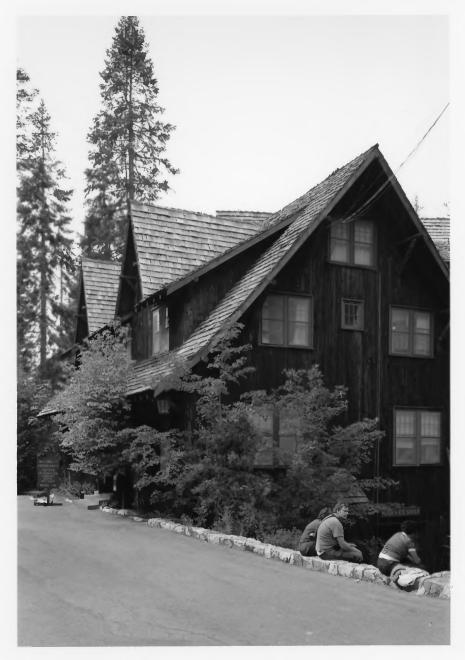

Chateau with people sitting on stone retaining wall above fishpond

Oregon Caves Chateau

Oregon Caves National Monument NPS Photo by Laura Soullière Harrison