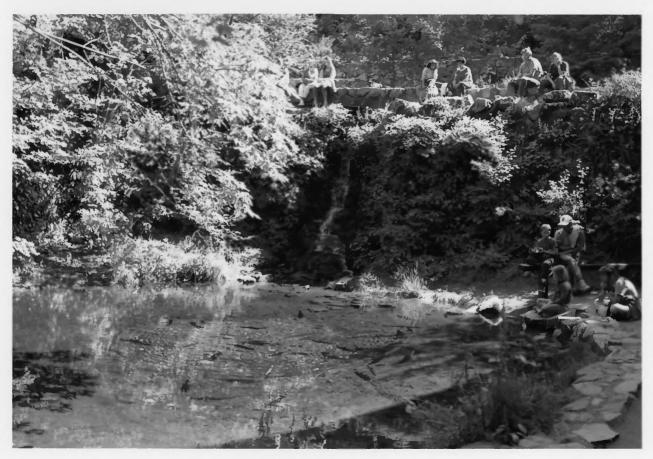

Chateau with people sitting on stone retaining wall above fishpond

Oregon Caves Chateau

Oregon Caves National Monument NPS Photo by Laura Soullière Harrison

Oregon Caves Chateau

Oregon Caves National Monument NPS Photo by Laura Soullière Harrison

Fish pond and stone retaining wall
Oregon Caves Chateau

NPS Photo by Laura Soullière Harrison 8/85

Oregon Caves National Monument

Fishpond adjacent to Chateau
Oregon Caves Chateau

Oregon Caves National Monument