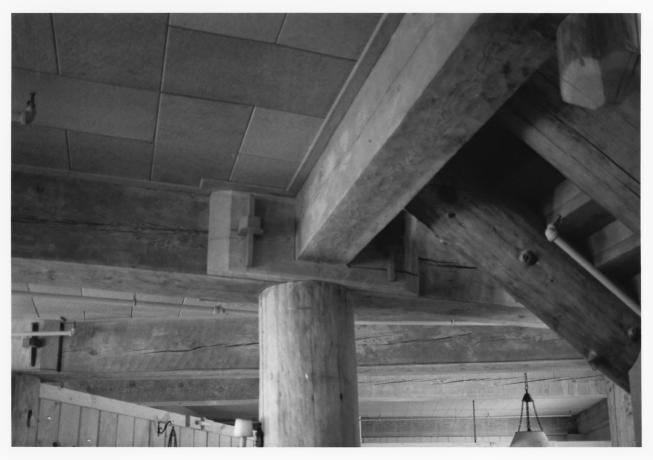

### Chateau Lobby Oregon Caves Chateau

Oregon Caves National Monument

Staircase detail. Note knotty rustic railing Oregon Caves Chateau Oregon Caves National Monument

Woodwork details in lobby
Oregon Caves Chateau
Oregon Caves National Monument

Detail of wood treatment in lobby Oregon Caves Chateau Oregon Caves National Monument