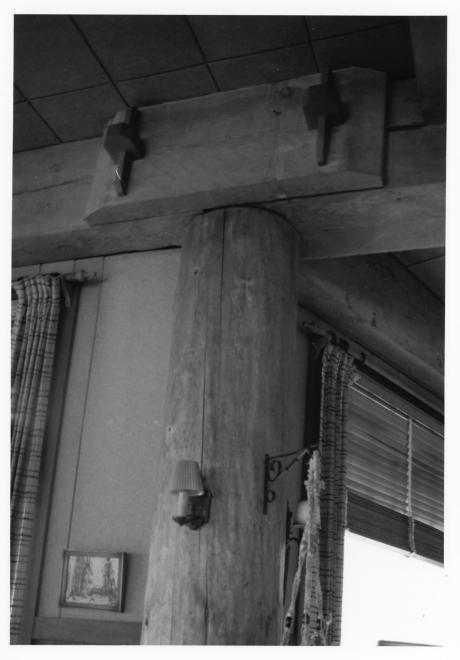

### Chateau Lobby Oregon Caves Chateau

Oregon Caves National Monument

Staircase detail. Note knotty rustic railing Oregon Caves Chateau Oregon Caves National Monument

Woodwork details in lobby
Oregon Caves Chateau
Oregon Caves National Monument

Detail of wood treatment in lobby Oregon Caves Chateau Oregon Caves National Monument