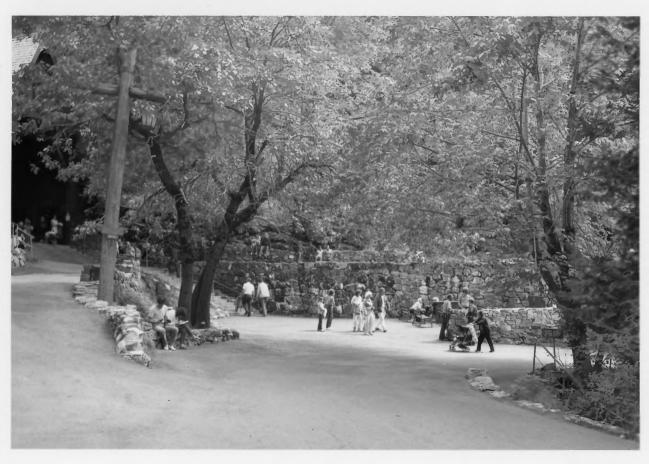

NPS Photo by Laura Soullière Harrison

8/85

Stone walls defining amphitheater and paths to cave entrance (upper center)
Oregon Caves Chateau

Oregon Caves National Monument

Stone walls to the East of the Chateau defining amphitheater and walkways

Oregon Caves Chateau

Oregon Caves National Monument NPS Photo by Laura Soullière Harrison

Fish pond and stone retaining wall
Oregon Caves Chateau

NPS Photo by Laura Soullière Harrison 8/85

Oregon Caves National Monument