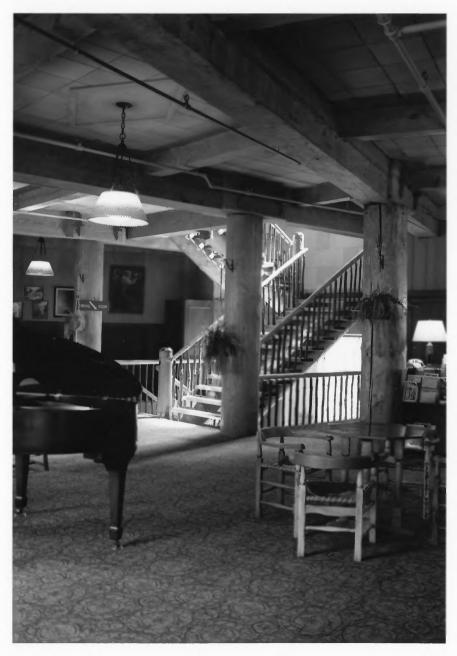

#### Chateau Lobby Oregon Caves Chateau

Oregon Caves National Monument

### Chateau Lobby Oregon Caves Chateau

Oregon Caves National Monument

Staircase detail. Note knotty rustic railing Oregon Caves Chateau Oregon Caves National Monument

Woodwork details in lobby
Oregon Caves Chateau
Oregon Caves National Monument

#### Staircase Details Oregon Caves Chateau

Oregon Caves National Monument