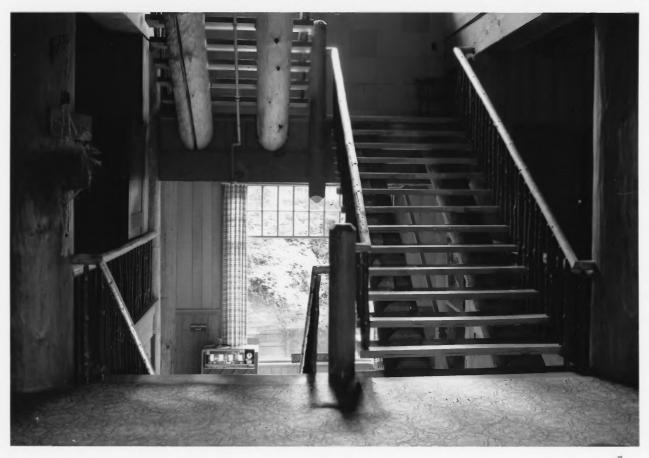

Oregon Caves Chateau

NPS Photo by Laura Soullière Harrison 8/85

Oregon Caves National Monument



Fishpond adjacent to Chateau
Oregon Caves Chateau

Oregon Caves National Monument



#### Chateau Lobby Oregon Caves Chateau

Oregon Caves National Monument



### Chateau Lobby Oregon Caves Chateau

Oregon Caves National Monument



Staircase detail. Note knotty rustic railing Oregon Caves Chateau Oregon Caves National Monument



Woodwork details in lobby
Oregon Caves Chateau
Oregon Caves National Monument



Detail of wood treatment in lobby Oregon Caves Chateau Oregon Caves National Monument



### Lobby Counter Oregon Caves Chateau

Oregon Caves National Monument



Downstairs Dining Room
Oregon Caves Chateau

Oregon Caves National Monument

NPS Photo by Laura Soullière Harrison 8/85



#### Staircase Details Oregon Caves Chateau

Oregon Caves National Monument