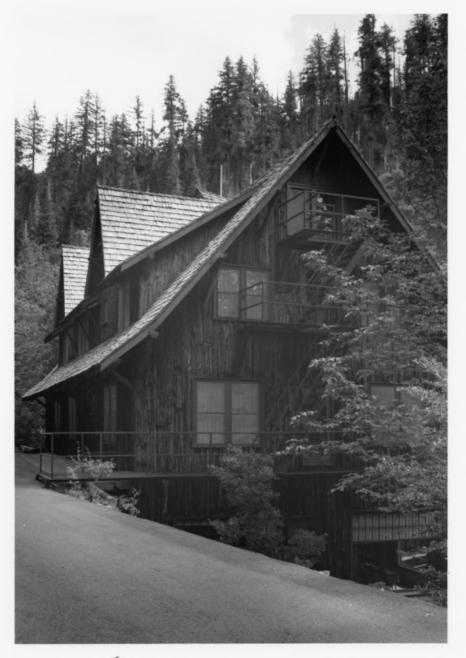

## North Wing of Chateau Oregon Caves Chateau

Oregon Caves National Monument

Northwing of Chateau with Steel Fire Escape

Oregon Caves Chateau Oregon Caves National Monument

## North Wing of Chateau Oregon Caves Chateau

Oregon Caves National Monument

South wing and entrance Coregon Caves Chateau

Oregon Caves National Monument

NPS Photo by Laura Soullière Harrison