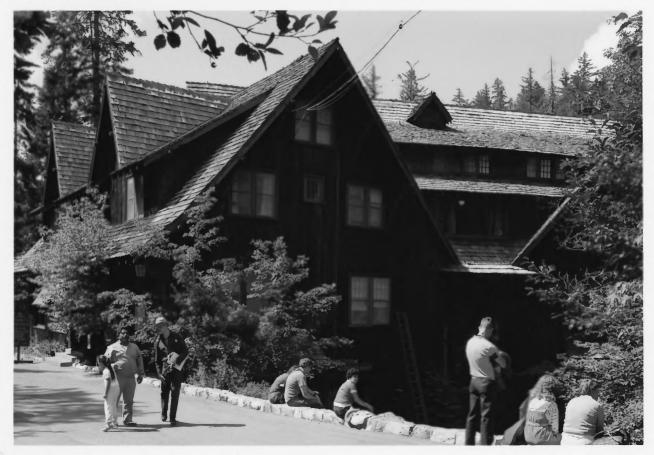

Chateau with people sitting on stone retaining wall above fishpond

Oregon Caves Chateau

Oregon Caves National Monument NPS Photo by Laura Soullière Harrison