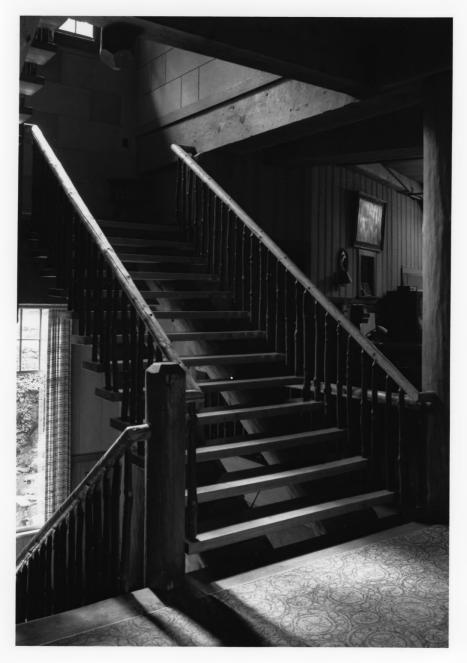

### Chateau Lobby Oregon Caves Chateau

Oregon Caves National Monument

Staircase detail. Note knotty rustic railing Oregon Caves Chateau Oregon Caves National Monument

Woodwork details in lobby
Oregon Caves Chateau
Oregon Caves National Monument

#### Staircase Details Oregon Caves Chateau

Oregon Caves National Monument