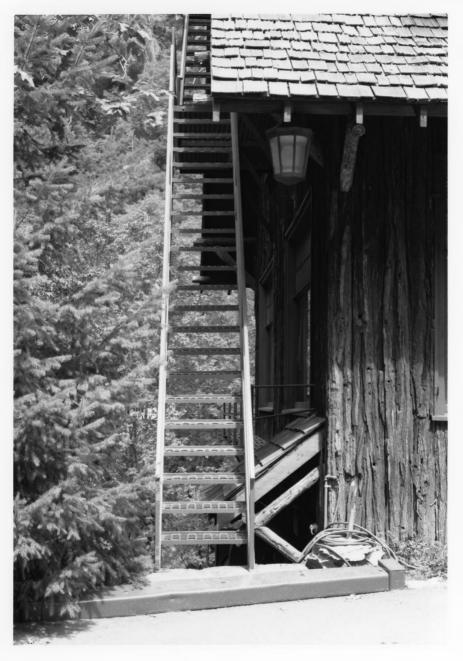

## North Wing of Chateau Oregon Caves Chateau

Oregon Caves National Monument

Northwing of Chateau with Steel Fire Escape

Oregon Caves Chateau Oregon Caves National Monument

# Bark Siding and Steel Fire Escape Oregon Caves Chateau

Oregon Caves National Monument

NPS Photo by Laura Soullière Harrison

8/85

Stone retaining walls in front of Chalet
Oregon Caves Chateau

Oregon Caves National Monument