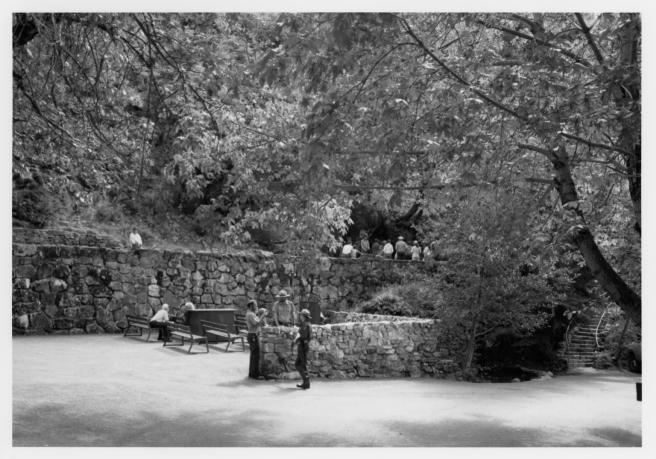

NPS Photo by Laura Soullière Harrison

8/85

Stone walls defining amphitheater and paths to cave entrance (upper center)
Oregon Caves Chateau

Oregon Caves National Monument

Stone walls to the East of the Chateau defining amphitheater and walkways