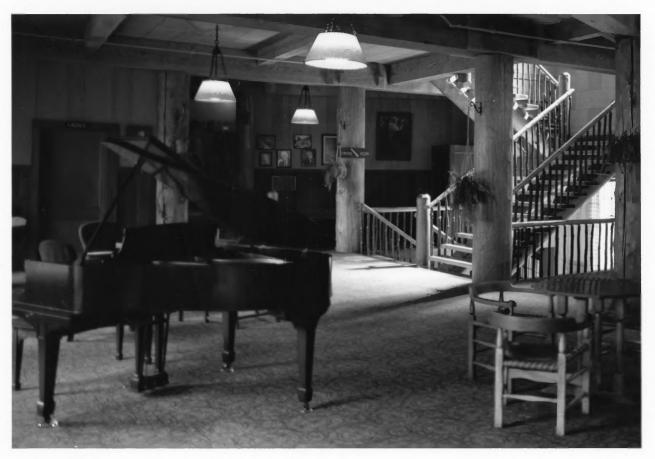

#### Chateau Lobby Oregon Caves Chateau

Oregon Caves National Monument

### Chateau Lobby Oregon Caves Chateau

Oregon Caves National Monument

Staircase detail. Note knotty rustic railing Oregon Caves Chateau Oregon Caves National Monument

Woodwork details in lobby
Oregon Caves Chateau
Oregon Caves National Monument