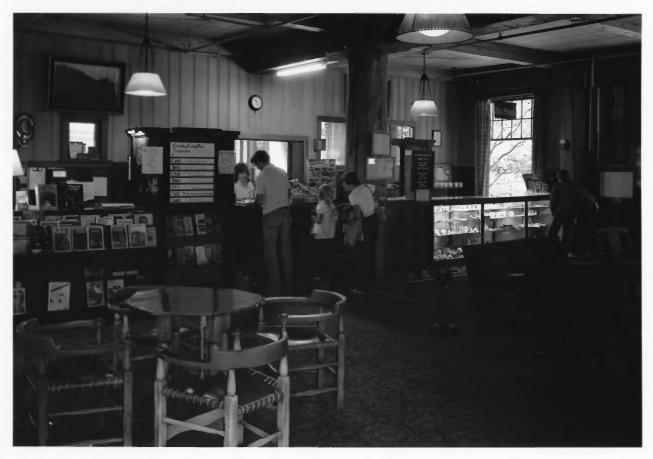

### Lobby Counter Oregon Caves Chateau

Oregon Caves National Monument

Downstairs Dining Room
Oregon Caves Chateau

Oregon Caves National Monument

NPS Photo by Laura Soullière Harrison 8/85