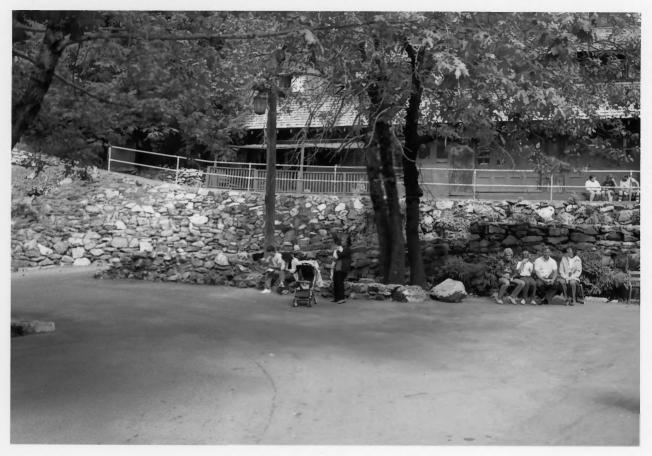

Oregon Caves Chateau

Oregon Caves National Monument NPS Photo by Laura Soullière Harrison

Fish pond and stone retaining wall
Oregon Caves Chateau

NPS Photo by Laura Soullière Harrison 8/85

Oregon Caves National Monument

Fishpond adjacent to Chateau
Oregon Caves Chateau

Oregon Caves National Monument