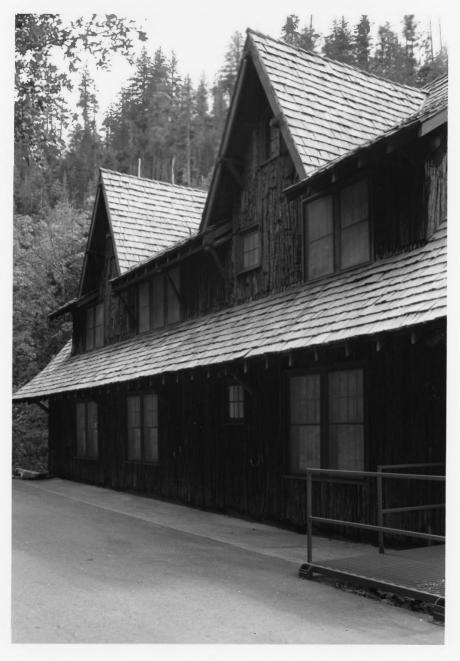

## North Wing of Chateau Oregon Caves Chateau

Oregon Caves National Monument

South wing and entrance Coregon Caves Chateau

Oregon Caves National Monument

NPS Photo by Laura Soullière Harrison