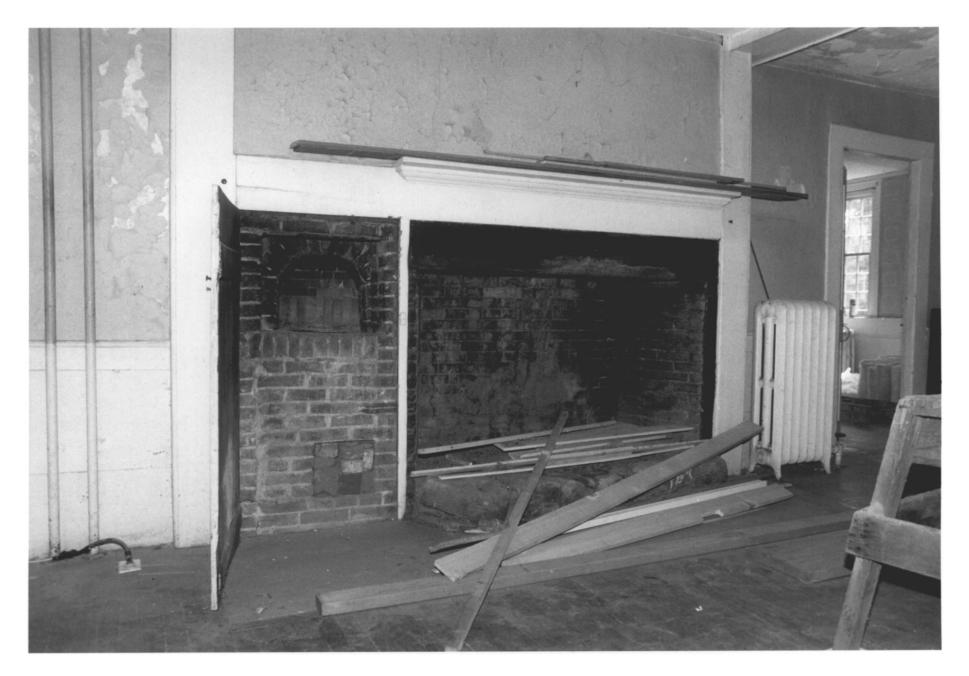

Whiting Homestead West Hartford, CT D. Ransom Photo, 8/84 Negative: Connecticut Historical Commission FIRST FLOOR, NORTH ROOM, VIEW SOUTHWEST Photograph 9

Whiting Homestead West Hartford. CT D. Ransom Photo, 8/84 Negative: Connecticut Historical Commission KITCHEN FIREPLACE, VIEW SOUTHEAST Photograph 10