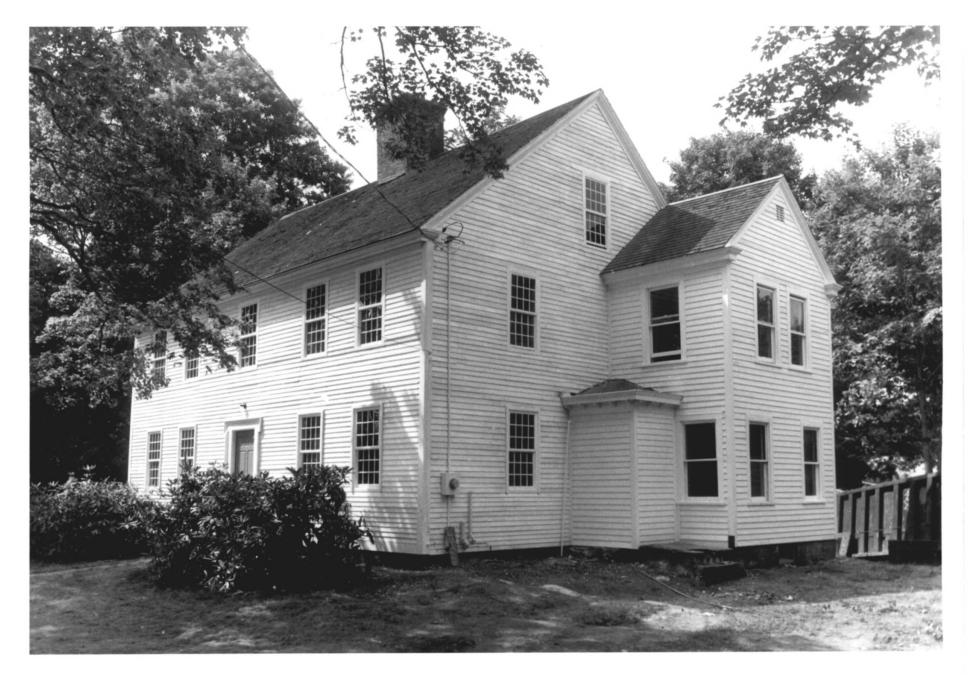

Whiting Homestead West Hartford, CT D. Ransom Photo, 8/84 Negative: Connecticut Historical Commission VIEW NORTHEAST Photograph 5

Whiting Homestead West Hartford, CT D. Ransom Photo, 8/84 Negative: Connecticut Historical Commission FRONT STAIR. VIEW SOUTH-WEST Photograph 6