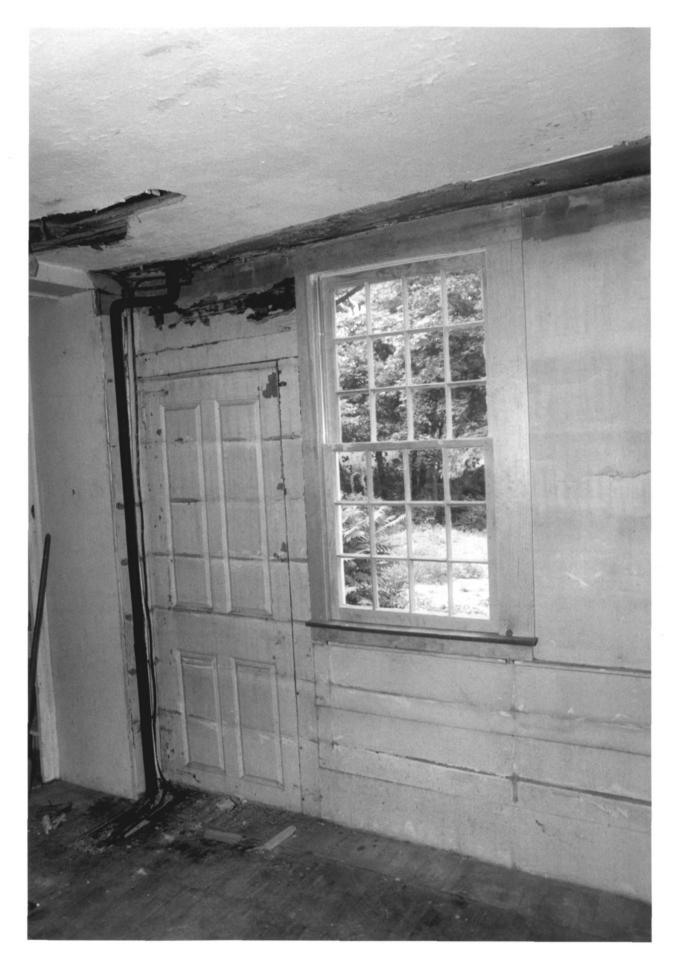

Whiting Homestead West Hartford, CT D. Ransom Photo, 8/84 Negative: Connecticut Historical Commission FORMER BACK DOOR, VIEW SOUTHWEST Photograph 11

Whiting Homestead West Hartford, CT D. Ransom Photo, 8/84 Negative: Connecticut Hisyorical Commission PRESENT KITCHEN, VIEW NORTHWEST Photograph 12