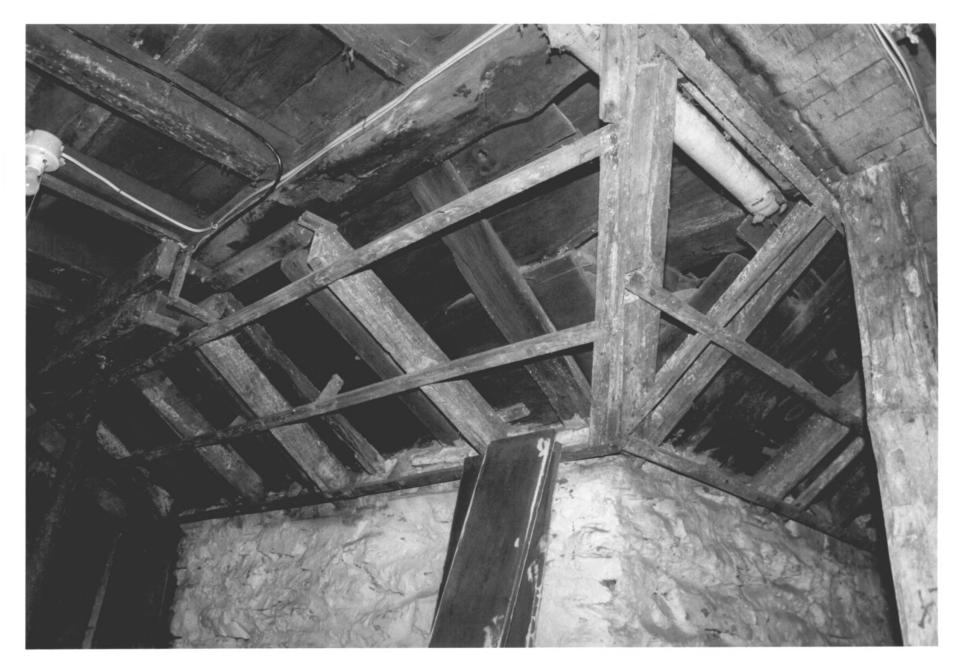

Whiting Homestead West Hartford, CT D. Ransom Photo, 8/84 Negative: Connecticut Historical Commission ATTIC, VIEW NORTHEAST Photograph 15

Whiting Homestead West Hartford, CT D. Ransom Photo, 8/84 Negative: Connecticut Historical Commission BASEMENT. VIEW SOUTHEAST Photograph 16