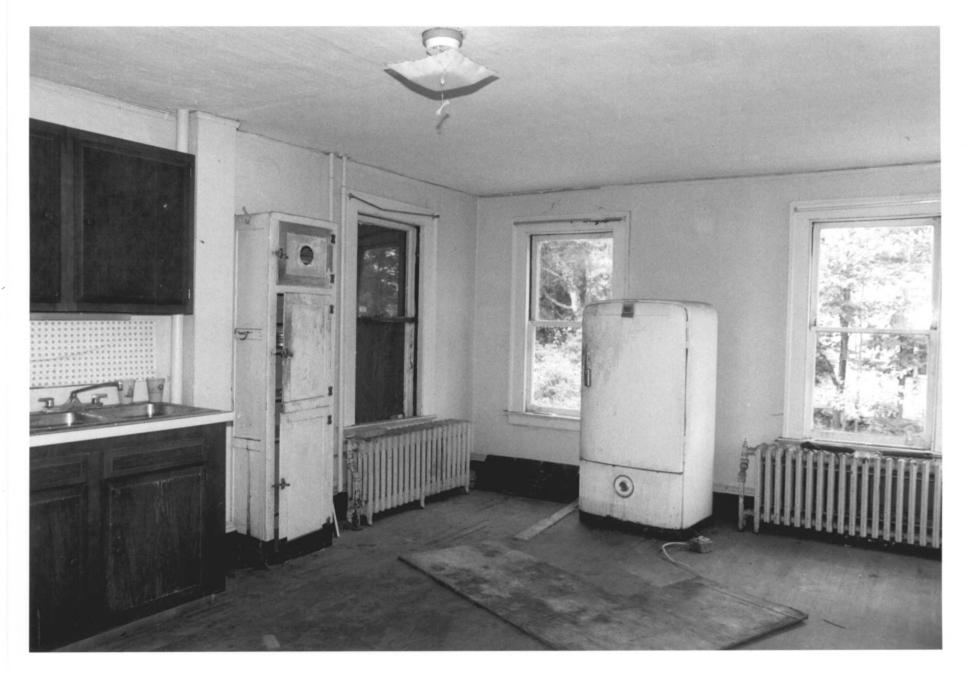

Whiting Homestead West Hartford, CT D. Ransom Photo, 8/84 Negative: Connecticut Historical Commission FORMER BACK DOOR, VIEW SOUTHWEST Photograph 11

Whiting Homestead West Hartford, CT D. Ransom Photo, 8/84 Negative: Connecticut Hisyorical Commission PRESENT KITCHEN, VIEW NORTHWEST Photograph 12