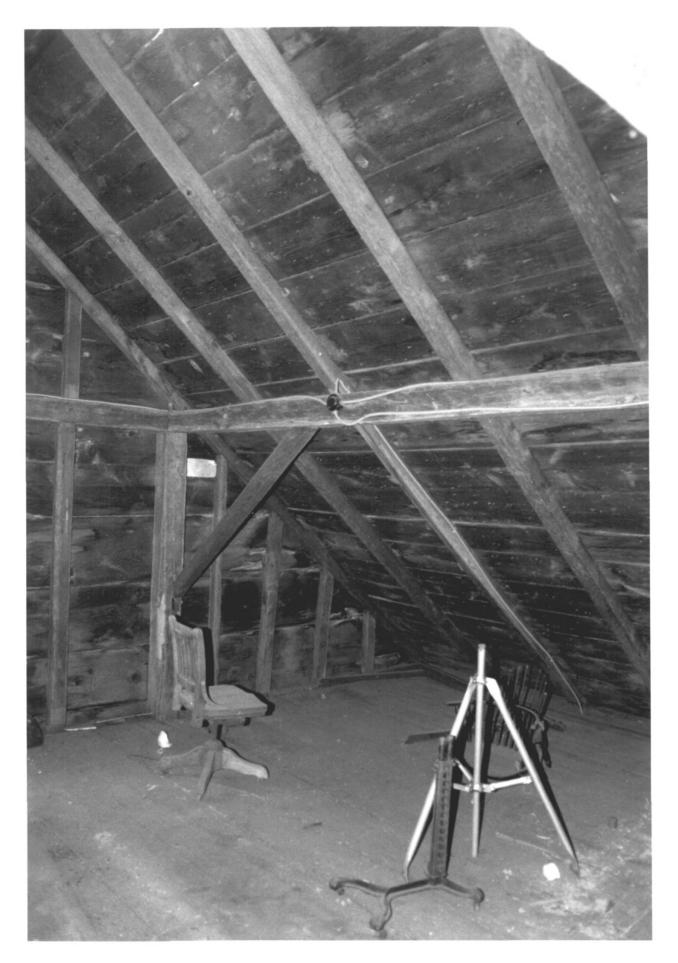

Whiting Homestead West Hartford, CT D. Ransom Photo, 8/84 Negative: Connecticut Historical Commission ATTIC, VIEW NORTHEAST Photograph 15

Whiting Homestead West Hartford, CT D. Ransom Photo, 8/84 Negative: Connecticut Historical Commission BASEMENT. VIEW SOUTHEAST Photograph 16