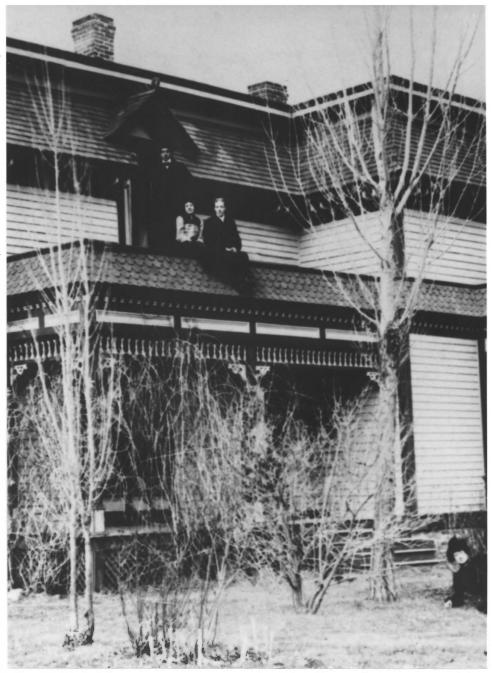

Martin Cramer House 326 Groff Lane, Stevensville vicinity Ravalli County, Montana Date of Photo: 1903

Photographer: unknown

View: portion of the south elevation #12