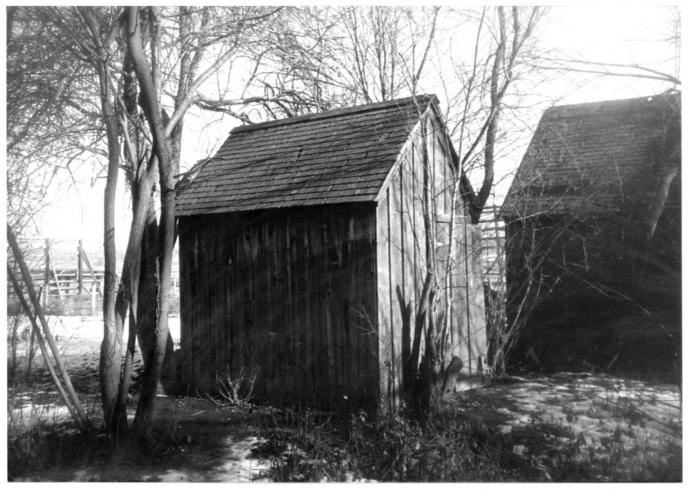

Smoke House at Martin Cramer Ranch House 1987

Martin Cramer House
326 Groff Lane, Stevensville vicinity
Ravalli County, Montana
Photographer: Donna J. Byrne, owner
Date of Photo: January, 1987
View: Smokehouse, looking east #9