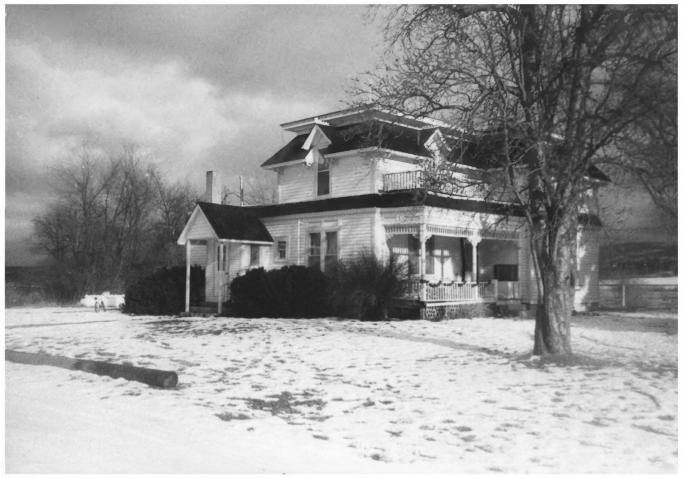

#2

West Side Martin Cramer Ranch House

Martin Cramer House 326 Groff Lane, Stevensville vicinity Ravalli County, Montana Photographer: Donna J. Byrne, owner Date of Photo: January, 1987 View: West elevation

South Side Martin Cromer Ronch House

Martin Cramer House
326 Groff Lane, Stevensville vicinity
Ravalli County, Montana
Photographer: Donna J. Byrne, owner
Date of Photo: January, 1987
View: South elevation
#4