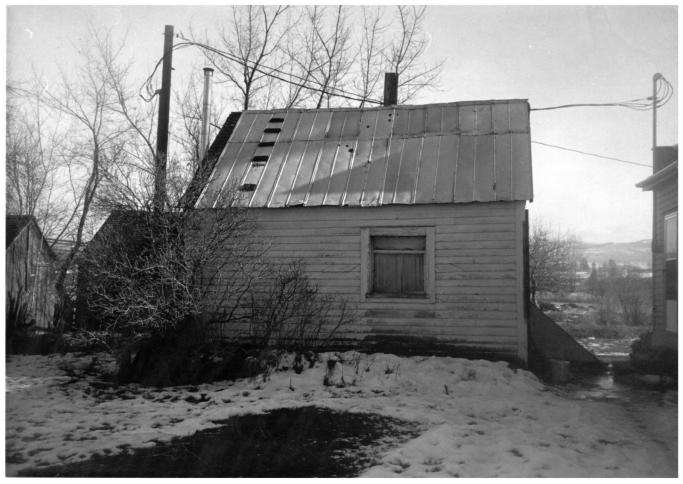

Wood Shed at Martin Orimen Ranch House 1989

Martin Cramer House 326 Groff Lane, Stevensville vicinity Ravalli County, Montana Photographer: Donna J. Byrne, owner Date of Photo: January, 1987 View: Woodshed, looking west #8