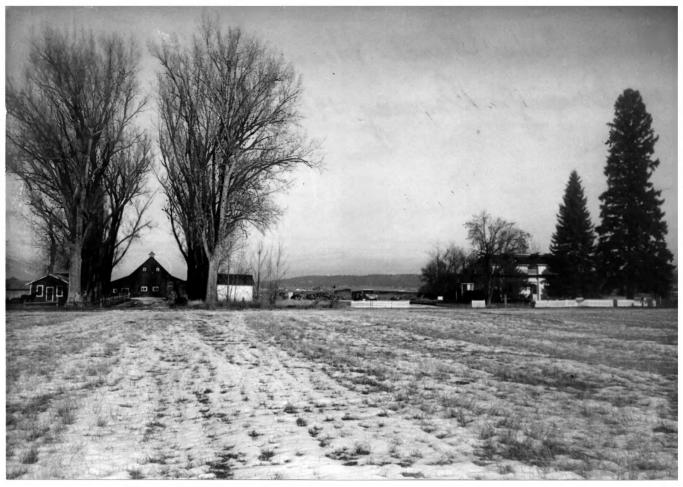

Martin Cramer Ranch House looking Morth on Original Driveway 1987

Martin Cramer House 326 Groff Lane, Stevensville vicinity Ravalli County, Montana Photographer: Donna J. Byrne, owner Date of Photo: January, 1987 View: site overview looking north

Martin Cromer Ranch House 1987 Looking north

Martin Cramer House 326 Groff Lane, Stevensville vicinity Ravalli County, Montana Photographer: Donna J. Byrne, owner Date of Photo: January, 1987 View: site overview looking north