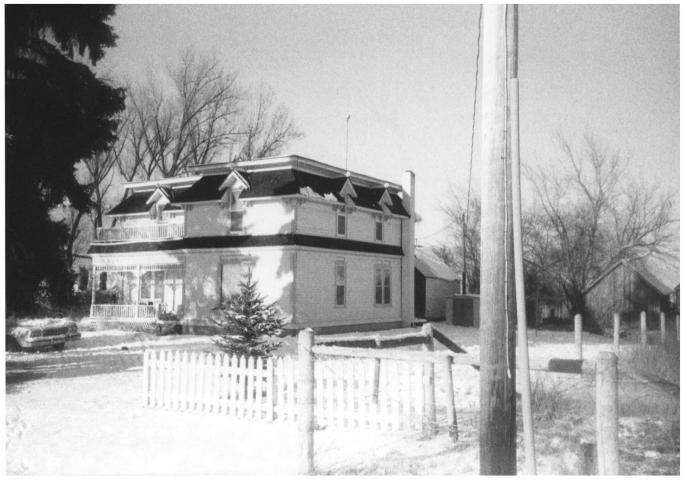

Martin Cramer Ranch House looking Morth on Original Driveway 1987

Martin Cramer House 326 Groff Lane, Stevensville vicinity Ravalli County, Montana Photographer: Donna J. Byrne, owner Date of Photo: January, 1987 View: site overview looking north

Martin Cromer Ranch House 1987 Looking north

Martin Cramer House 326 Groff Lane, Stevensville vicinity Ravalli County, Montana Photographer: Donna J. Byrne, owner Date of Photo: January, 1987 View: site overview looking north