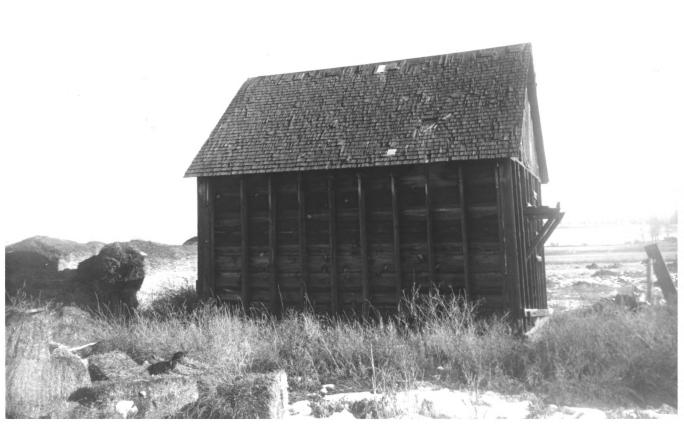

Grainery at Martin Bamer Ranch House 1987 looking East

Martin Cramer House
326 Groff Lane, Stevensville vicinity
Ravalli County, Montana
Photographer: Donna J. Byrne, owner
Date of Photo: January, 1987
View: Granary, looking east
#7