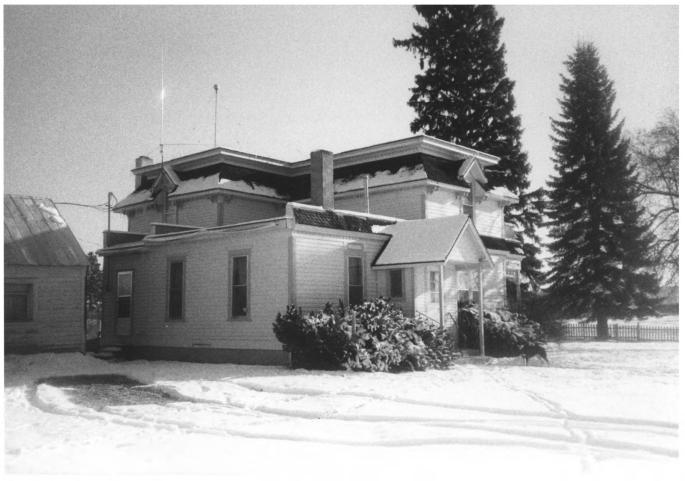

East Side Martin Cramer Ranch House

Martin Cramer House 326 Groff Lane, Stevensville vicinity Ravalli County, Montana Photographer: Donna J. Byrne, owner Date of Photo: January, 1987 View: South and east elevations #5

North Side Martin Gramer Ranch House

Martin Cramer House
326 Groff Lane, Stevensville vicinity
Ravalli County, Montana
Photographer: Donna J. Byrne, owner
Date of Photo: January, 1987
View: North and west elevations
#6