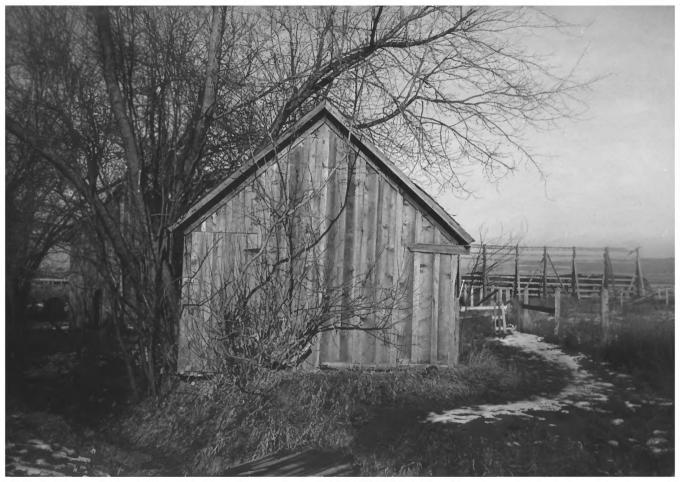

Wood Shed at Martin Orimen Ranch House 1989

Martin Cramer House 326 Groff Lane, Stevensville vicinity Ravalli County, Montana Photographer: Donna J. Byrne, owner Date of Photo: January, 1987 View: Woodshed, looking west #8