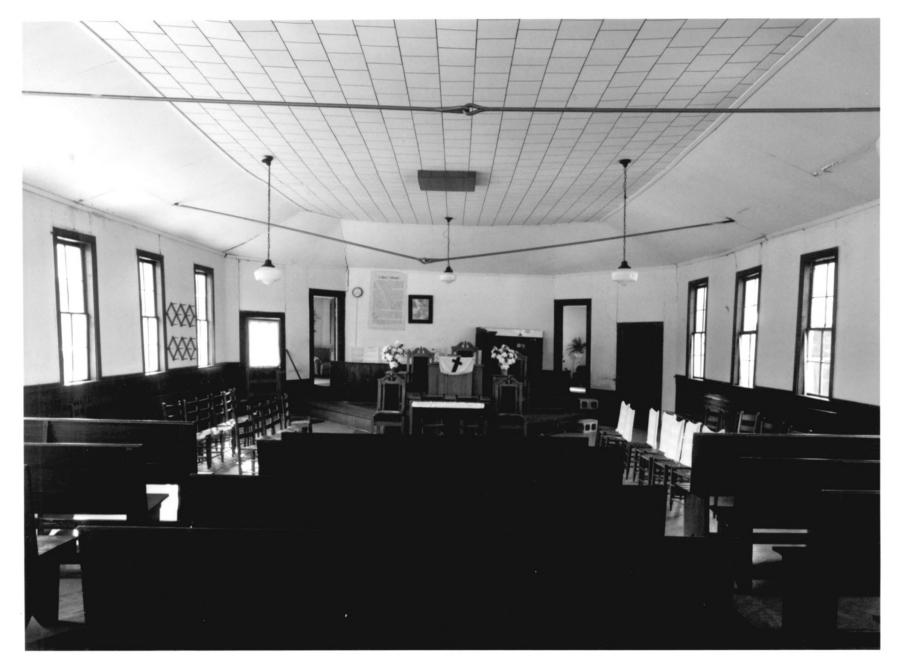

Negative: Filed at Georgia Department of

Photographer: James R. Lockhart
Negative: Filed at Georgia Department of
Natural Resources
Date Photographed: August 1986.

4 of 5: Interior; photographer facing north.

Photographer: James R. Lockhart
Negative: Filed at Georgia Department of
Natural Resources
Date Photographed: August 1986.

5 of 5: Interior; photographer facing south. #N 5 1987