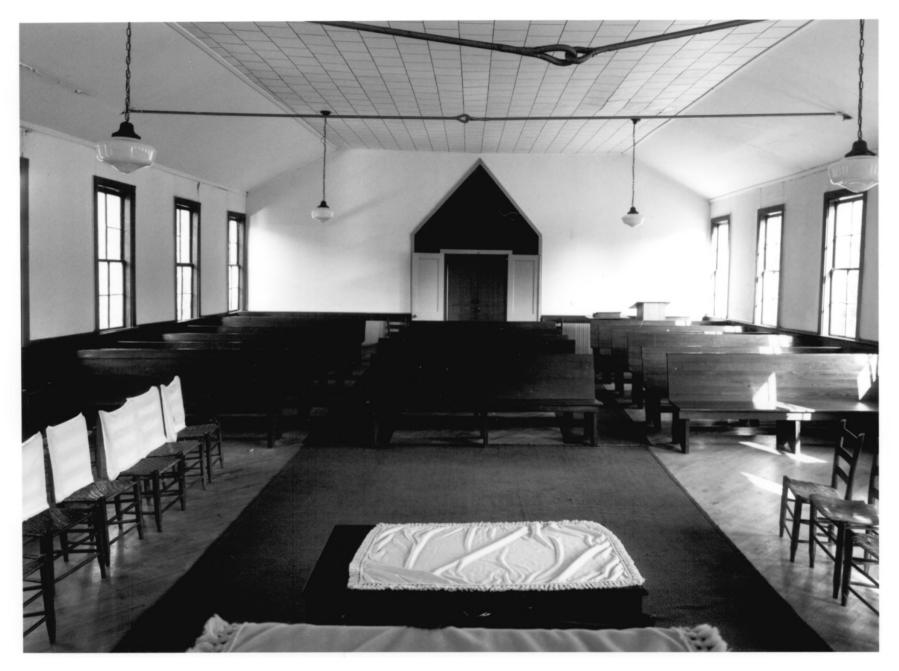

Negative: Filed at Georgia Department of

Photographer: James R. Lockhart
Negative: Filed at Georgia Department of
Natural Resources
Date Photographed: August 1986.

4 of 5: Interior; photographer facing north.

Photographer: James R. Lockhart
Negative: Filed at Georgia Department of
Natural Resources
Date Photographed: August 1986.

5 of 5: Interior; photographer facing south. #N 5 1987