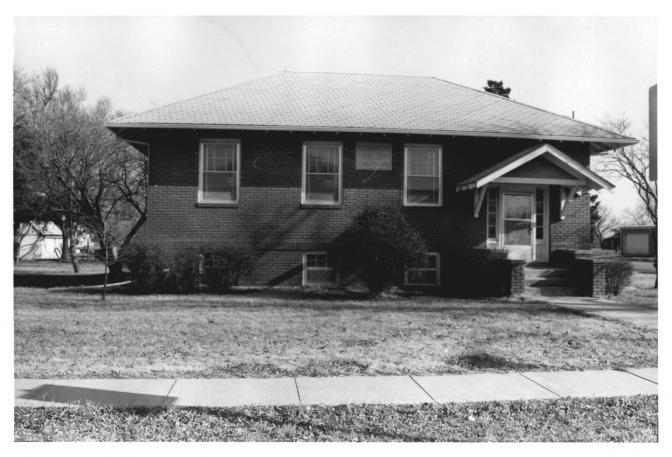

Canton Township Carnegie Library Canton, Kansas Martha Hagedorn January, 1987 Kansas State Historical Society West Facade, East view 3 of 7

Canton Township Carnegie Library Canton, Kansas Martha Hagedorn January, 1987 Kansas State Historical Society West Facade, South elevation 4 of 7