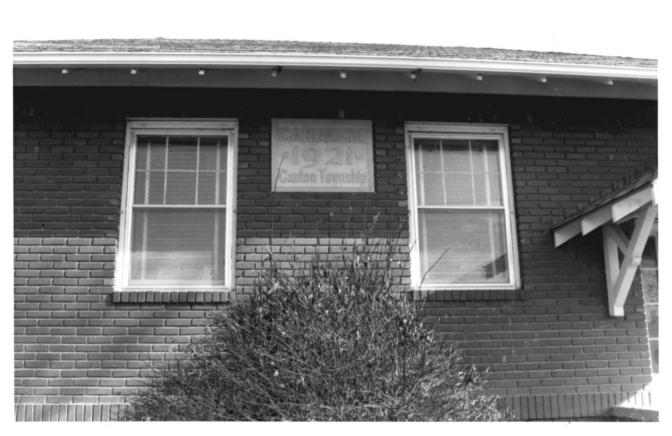

Canton Township Carnegie Library Canton, Kansas Martha Hagedorn January, 1987 Kansas State Historical Society West Facade, East view 3 of 7

Canton Township Carnegie Library Canton, Kansas Martha Hagedorn January, 1987 Kansas State Historical Society West Facade, South elevation 4 of 7

Canton Township Carnegie Library Canton, Kansas Martha Hagedorn January, 1987 Kansas State Historical Society South elevation. North view 5 of 7

Canton Township Carnegie Library Canton, Kansas Martha Hagedorn January, 1987 Kansas State Historical Society East elevation. West view 6 of 7