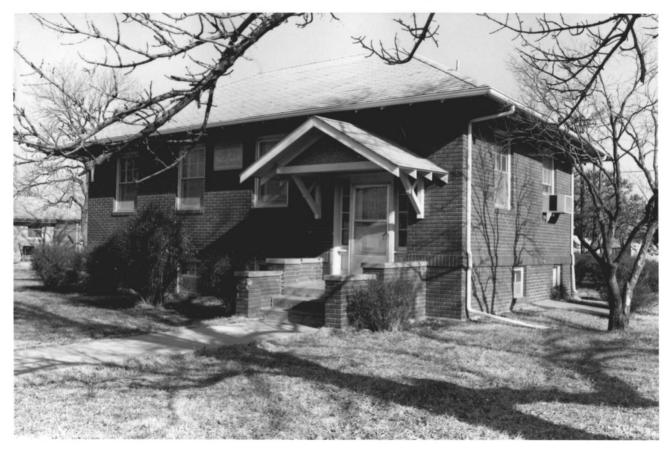

Canton Township Carnegie Library Canton, Kansas Martha Hagedorn January, 1987 Kansas State Historical Society North elevation & West Facade SE view 7 of 7