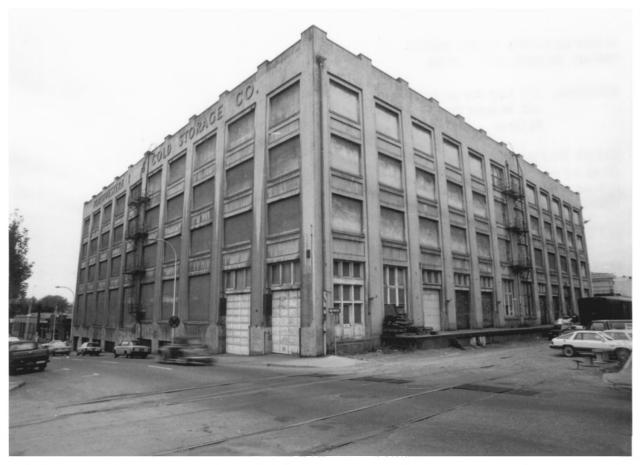

### NW THIRTEENTH AVENUE HISTORIC DISTRICT Portland, Multnomah County, oregon

DESCRIPTION: (22) Cold Storage Building 1227 NW Davis Street NW Corner

HERITAGE INVESTMENT CORPORATION 123 NW 2nd Avenue, Suite 200 Portland, Oregon 97209 (503) 228-0272