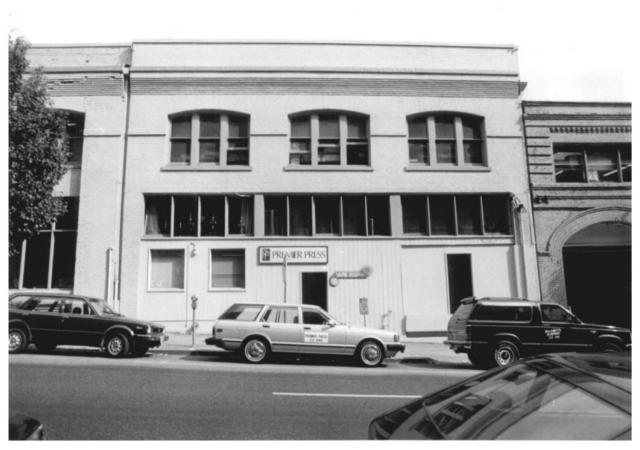

- DESCRIPTION: (1) Wadham and Kerr Brothers Building 1305 NW Davis Street S.E. Corner
- HERITAGE INVESTMENT CORPORATION 123 NW 2nd Avenue, Suite 200 Portland, Oregon 97209 (503) 228-0272
  - DALE ARCHER PHOTOGRAPHY 1986 PHOTO