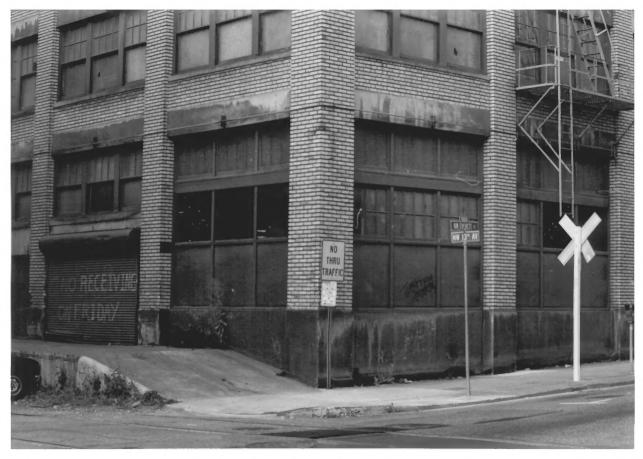

- DESCRIPTION: (1) Wadham and Kerr Brothers Building 1305 NW Davis Street S.E. Corner
- HERITAGE INVESTMENT CORPORATION 123 NW 2nd Avenue, Suite 200 Portland, Oregon 97209 (503) 228-0272
  - DALE ARCHER PHOTOGRAPHY 1986 PHOTO

PHOTO / of 64

DESCRIPTION: (1) Wadham and Kerr Brothers Building 1305 NW Davis Street South Elevation Detail

HERITAGE INVESTMENT CORPORATION 123 NW 2nd Avenue, Suite 200 Portland, Oregon 97209 (503) 228-0272

PHOTO 2 of 64

DESCRIPTION: (1) Wadham and Kerr Brothers Building 1305 NW Davis Street Detail

HERITAGE INVESTMENT CORPORATION 123 NW 2nd Avenue, Suite 200 Portland, Oregon 97209 (503) 228-0272

PHOTO 3 of 64