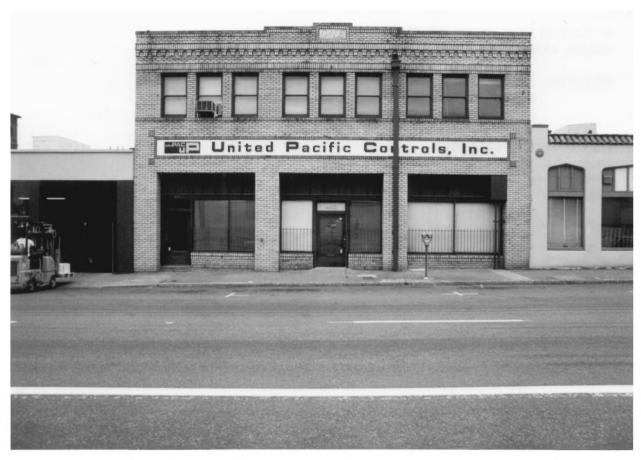

NW THIRTEENTH AVENUE HISTORIC DISTRICT Portland, Multnomah County, Oregon

DESCRIPTION: (2) Kerr Building 1300-1310 NW Everett Street NE Corner

HERITAGE INVESTMENT CORPORATION 123 NW 2nd Avenue, Suite 200 Portland, Oregon 97209 (503) 228-0272