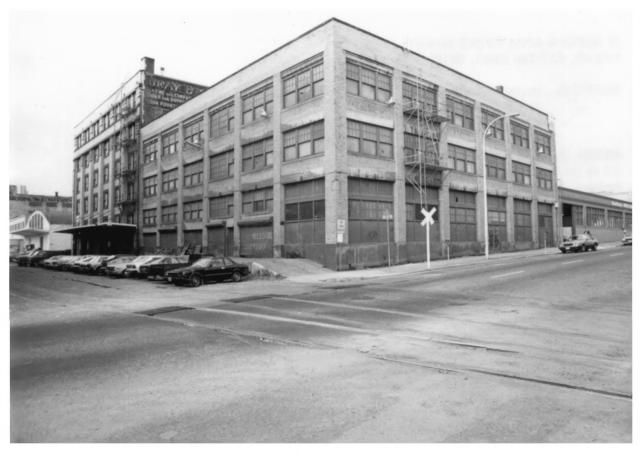

NW THIRTEENTH AVENUE HISTORIC DISTRICT Portland, Multnomah County, Oregon

DESCRIPTION: (2) Kerr Building 1300-1310 NW Everett Street NE Corner

HERITAGE INVESTMENT CORPORATION 123 NW 2nd Avenue, Suite 200 Portland, Oregon 97209 (503) 228-0272