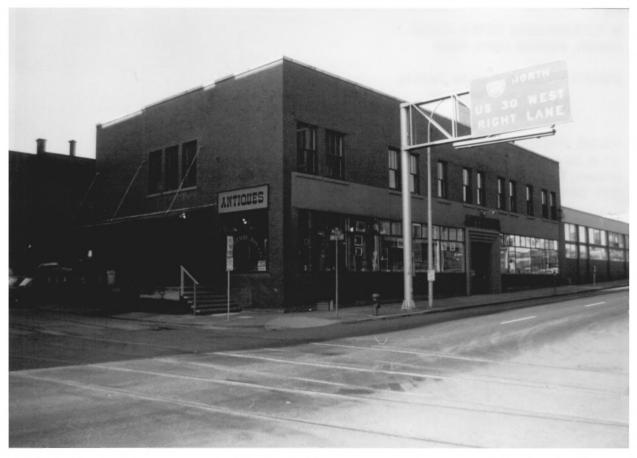

#### NW THIRTEENTH AVENUE HISTORIC DISTRICT Portland, Multnomah County, Oregon

DESCRIPTION: (16) Modern Confectionary Co. Building 1240 NW Hoyt Street NW Corner

HERITAGE INVESTMENT CORPORATION 123 NW 2nd Avenue, Suite 200 Portland, Oregon 97209 (503) 228-0272