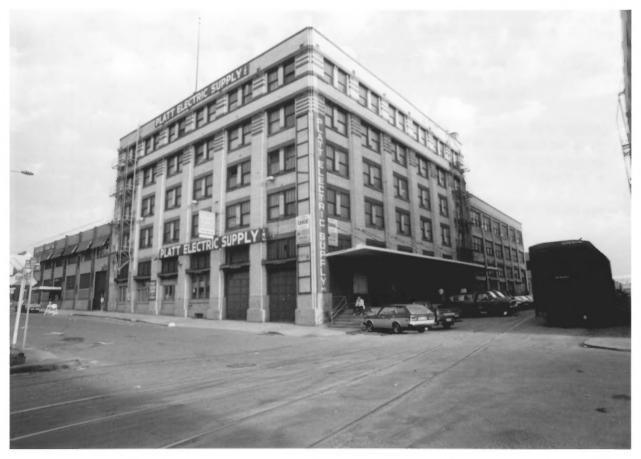

- DESCRIPTION: (1) Wadham and Kerr Brothers Building 1305 NW Davis Street S.E. Corner
- HERITAGE INVESTMENT CORPORATION 123 NW 2nd Avenue, Suite 200 Portland, Oregon 97209 (503) 228-0272
  - DALE ARCHER PHOTOGRAPHY 1986 PHOTO