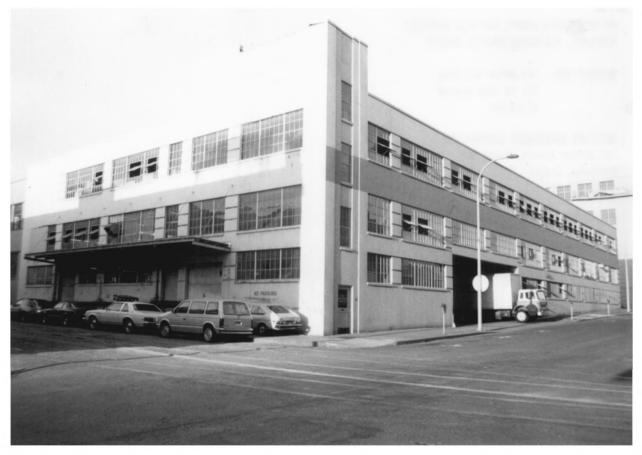

### NW THIRTEENTH AVENUE HISTORIC DISTRICT Portland, Multnomah County, oregon

DESCRIPTION: (22) Cold Storage Building 1227 NW Davis Street NW Corner

HERITAGE INVESTMENT CORPORATION 123 NW 2nd Avenue, Suite 200 Portland, Oregon 97209 (503) 228-0272

DALE ARCHER PHOTOGRAPHY - 1986 PHOTO PHOTO 52 of 494

DESCRIPTION: (22) Cold Storage Building 1227 NW Davis Street West Elevation Detail

HERITAGE INVESTMENT CORPORATION 123 NW 2nd Avenue, Suite 200 Portland, Oregon 97209 (503) 228-0272