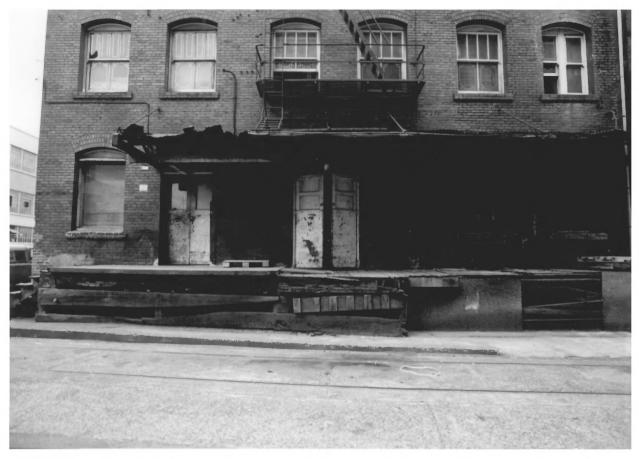

PHOTO 2 of 64

DESCRIPTION: (1) Wadham and Kerr Brothers Building 1305 NW Davis Street Detail

HERITAGE INVESTMENT CORPORATION 123 NW 2nd Avenue, Suite 200 Portland, Oregon 97209 (503) 228-0272

PHOTO 3 of 64