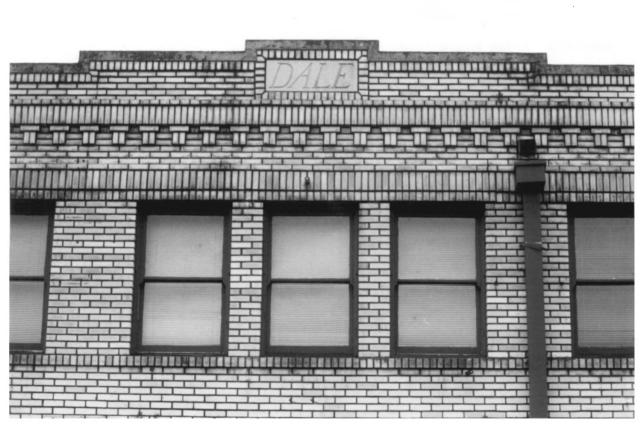

PHOTO 14 of 64

DESCRIPTION: (6) Dale Building

410-420 NW 14th Avenue East Elevation

HERITAGE INVESTMENT CORPORATION 123 NW 2nd Avenue, Suite 200 Portland, Dregon 97209 (503) 228-0272

PHOTO 15 of 44

NW THIRTEENTH AVENUE HISTORIC DISTRICT Portland, Multwomah County, Oregon

DESCRIPTION: (6) Dale Building 410-420 NW 14th Avenue NE Corner Detail

HERITAGE INVESTMENT CORPORATION 123 NW 2nd Avenue, Suite 200 Portland, Oregon 97209 (503) 228-0272

PHOTO 14 of 64

DESCRIPTION: (6) Dale Building 410-420 NW 14th Street East Elevation Detail