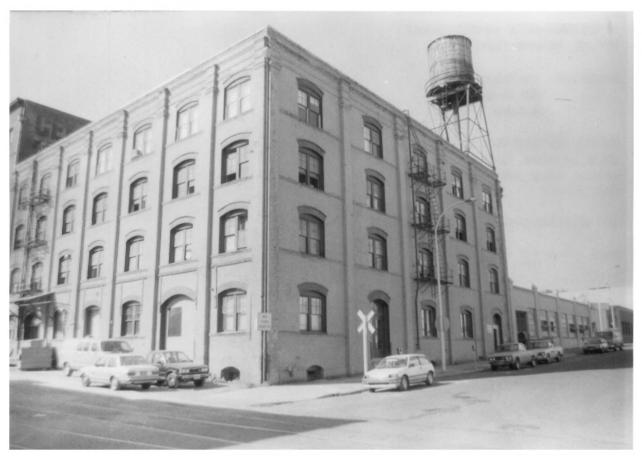

NW THIRTEENTH AVENUE HISTORIC DISTRICT Portland, Multnomah County, Oregon

DESCRIPTION: (2) Kerr Building 1300-1310 NW Everett Street NE Corner

HERITAGE INVESTMENT CORPORATION 123 NW 2nd Avenue, Suite 200 Portland, Oregon 97209 (503) 228-0272