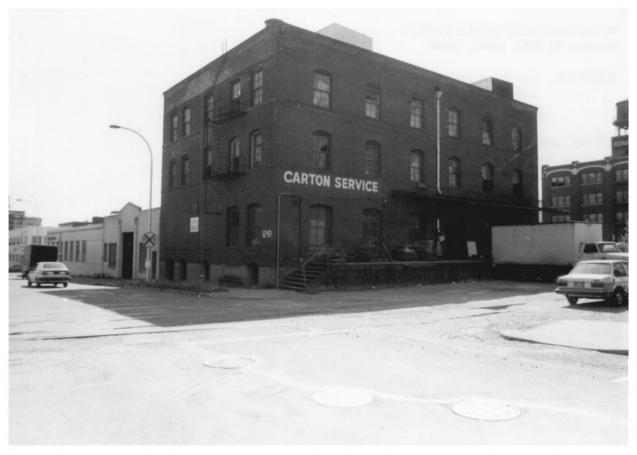

NW THIRTEENTH AVENUE HISTORIC DISTRICT Portland, Multnomah County, Oregon

DESCRIPTION: (2) Kerr Building 1300-1310 NW Everett Street NE Corner

HERITAGE INVESTMENT CORPORATION 123 NW 2nd Avenue, Suite 200 Portland, Oregon 97209 (503) 228-0272