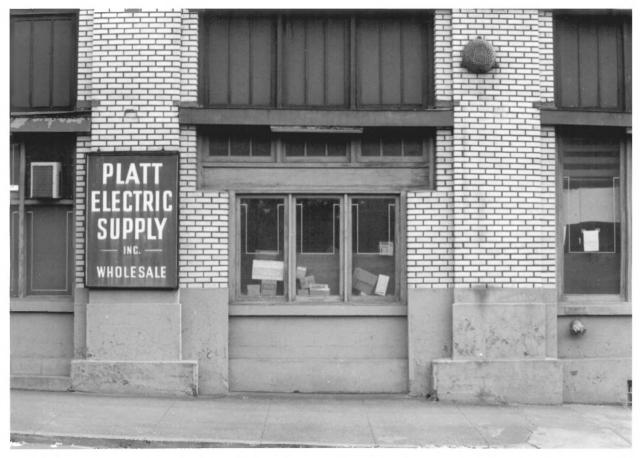

- DESCRIPTION: (1) Wadham and Kerr Brothers Building 1305 NW Davis Street S.E. Corner
- HERITAGE INVESTMENT CORPORATION 123 NW 2nd Avenue, Suite 200 Portland, Oregon 97209 (503) 228-0272
  - DALE ARCHER PHOTOGRAPHY 1986 PHOTO