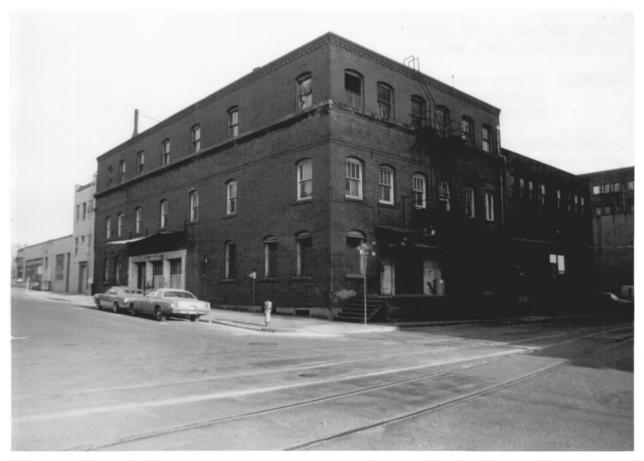

- DESCRIPTION: (1) Wadham and Kerr Brothers Building 1305 NW Davis Street S.E. Corner
- HERITAGE INVESTMENT CORPORATION 123 NW 2nd Avenue, Suite 200 Portland, Oregon 97209 (503) 228-0272
  - DALE ARCHER PHOTOGRAPHY 1986 PHOTO