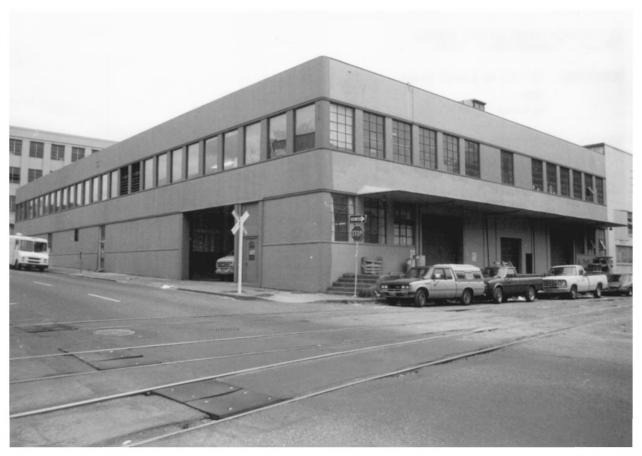

### NW THIRTEENTH AVENUE HISTORIC DISTRICT Portland, Multnomah County, Dregon

DESCRIPTION: (19) Oregon Transfer Building 1231 NW Flanders Street SW Corner

HERITAGE INVESTMENT CORPORATION 123 NW 2nd Avenue, Suite 200 Portland, Dregon 97209 (503) 228-0272

DESCRIPTION: (19) Oregon Transfer Building 1231 NW Flanders Street SW Corner Detail

HERITAGE INVESTMENT CORPORATION 123 NW 2nd Avenue, Suite 200 Portland, Oregon 97209 (503) 228-0272

PHOTO 45 of 64

## NW THIRTEENTH AVENUE HISTORIC DISTRICT Portland, Multnomah County, Dregon

DESCRIPTION: (19) Oregon Transfer Building 1231 NW Flanders Street Detail

HERITAGE INVESTMENT CORPORATION 123 NW 2nd Avenue, Suite 200 Portland, Oregon 97209 (503) 228-0272