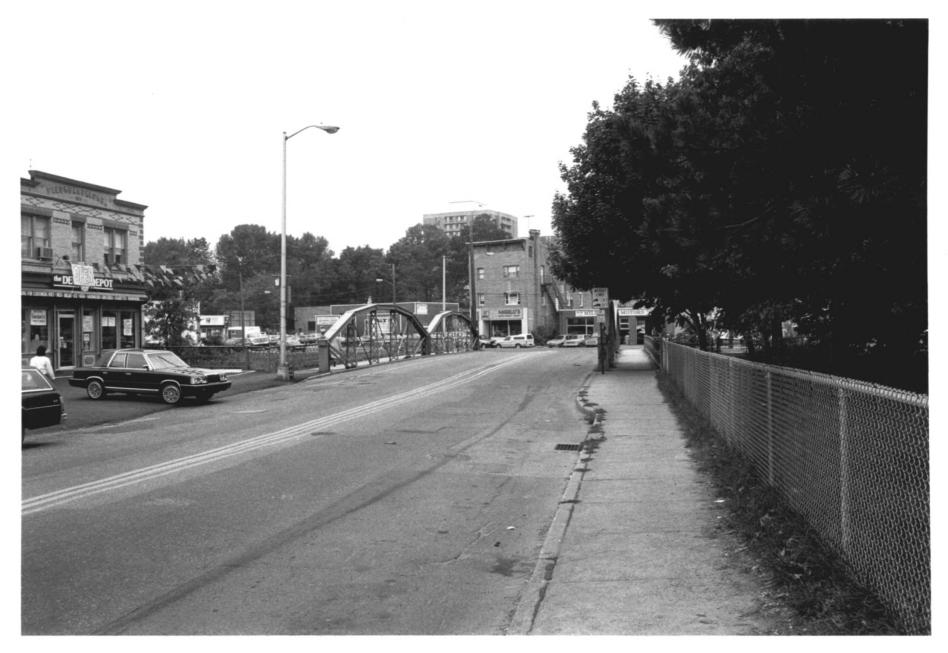

Negative on file at Connecticut Historical Commission

Photograph #8
Main Street Bridge, Stamford, CT
East View
Steven Bedford, August 1986
Negative on file at Connecticut Historical Commission