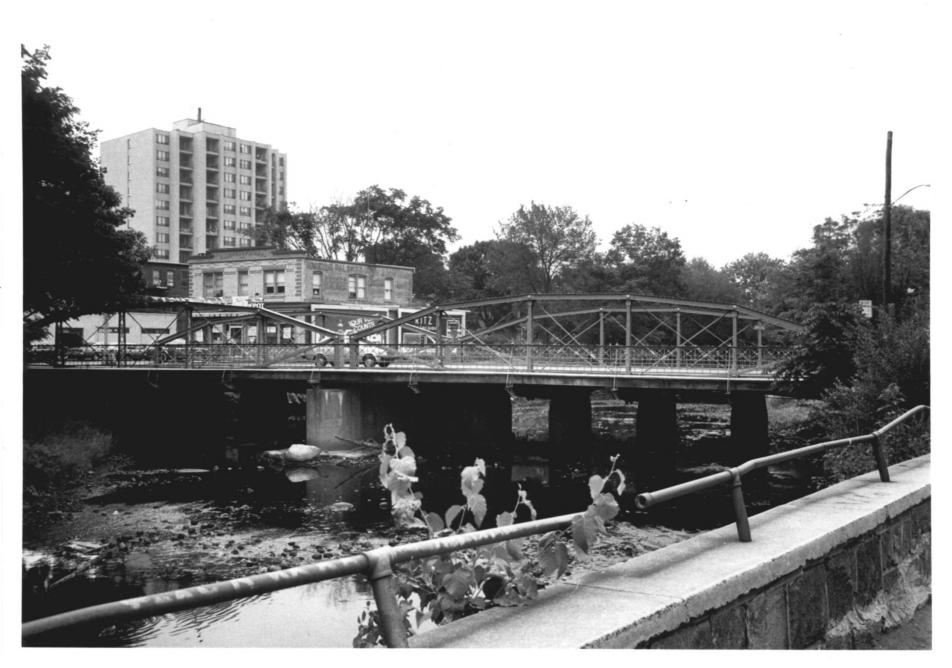

Photograph #1
Main Street Bridge, Stamford, CT
Northwest View of North Trusses
Steven Bedford, August 1986
Negative on file at Connecticut Historical Commission

Main Street Bridge, Stamford, CT Northeast End Assembly, Northwest View Steven Bedford, August 1986