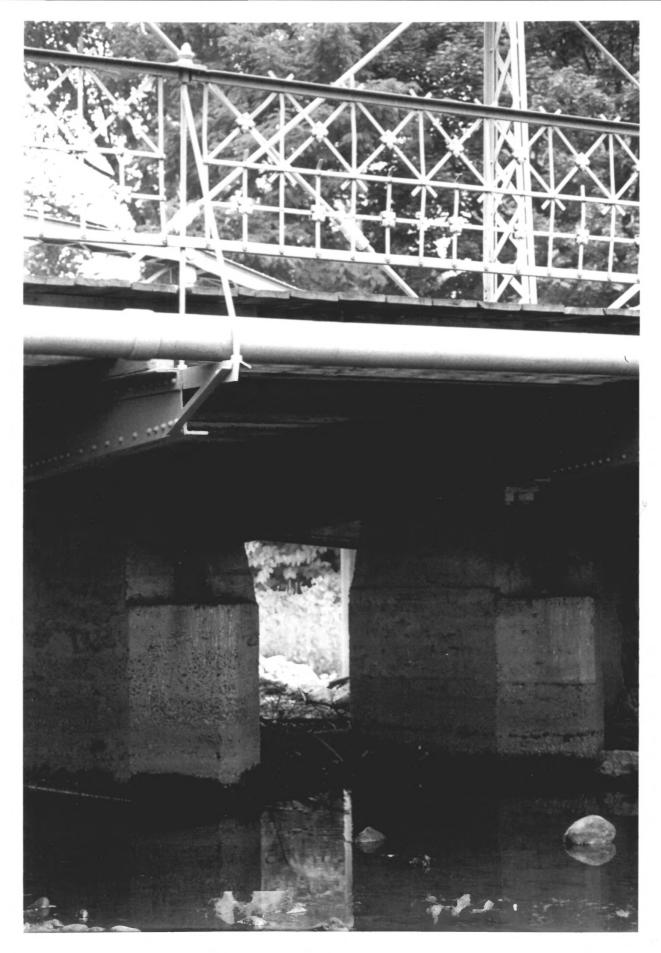

Steven Bedford, August 1986
Negative on file at Connecticut Historical Commission

Photograph #5 Main Street Bridge, Stamford, CT Southwest View of piers and floor beams Steven Bedford, August 1986

Negative on file at Connecticut Historical Commission