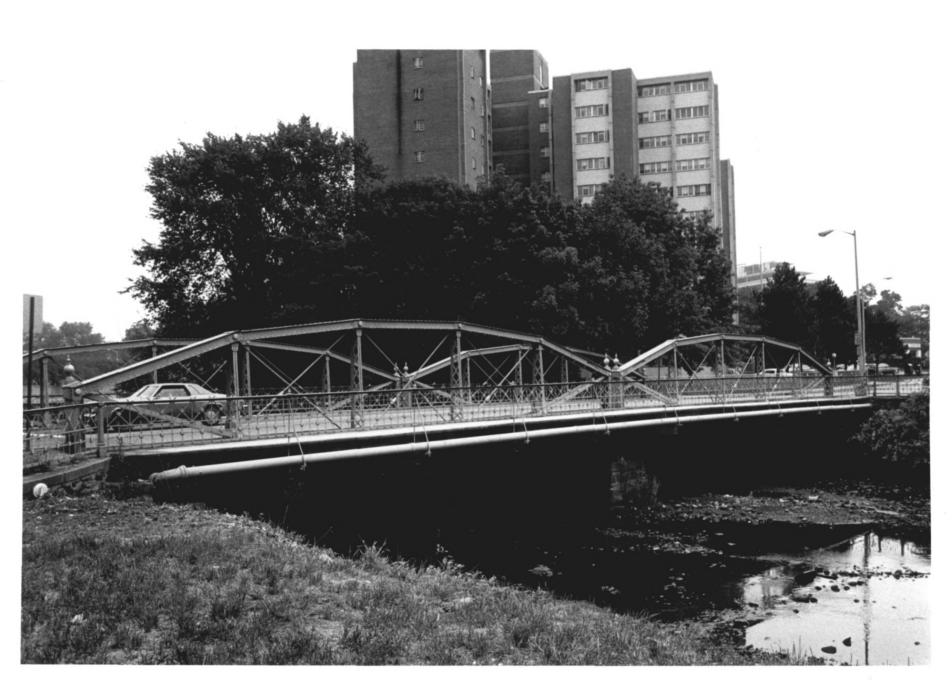

Photograph #6
Main Street Bridge, Stamford, CT
Southwest View of South Trusses
Steven Bedford, August 1986

Negative on file at Connecticut Historical Commission

Photograph #7 Main Street Bridge, Stamford, CT Southwest View Steven Bedford, August 1986

Negative on file at Connecticut Historical Commission

Photograph #8
Main Street Bridge, Stamford, CT
East View
Steven Bedford, August 1986
Negative on file at Connecticut Historical Commission