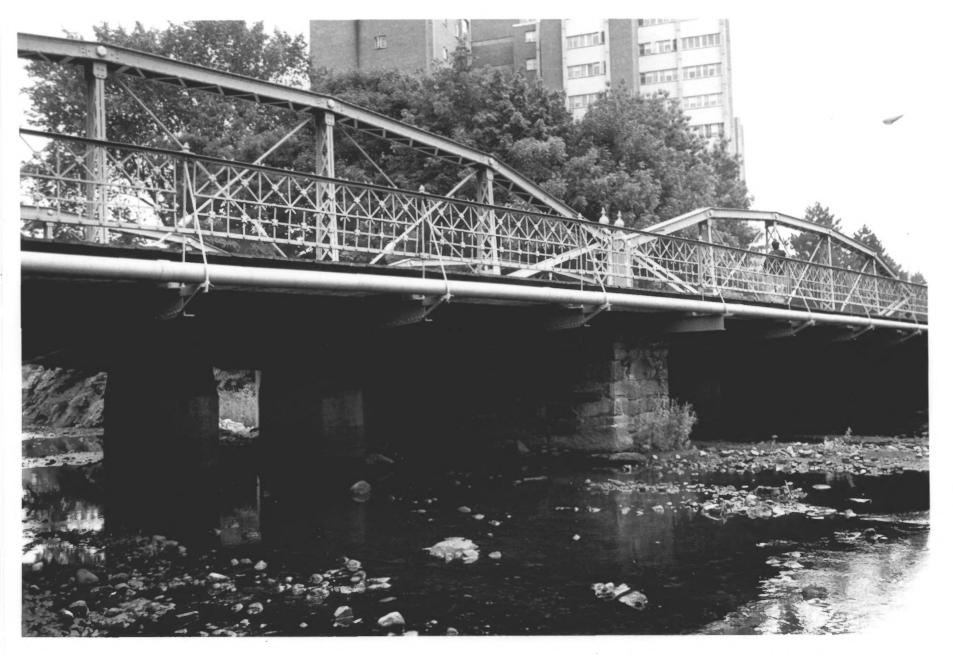

Photograph #6
Main Street Bridge, Stamford, CT
Southwest View of South Trusses
Steven Bedford, August 1986

Negative on file at Connecticut Historical Commission

Photograph #7 Main Street Bridge, Stamford, CT Southwest View Steven Bedford, August 1986