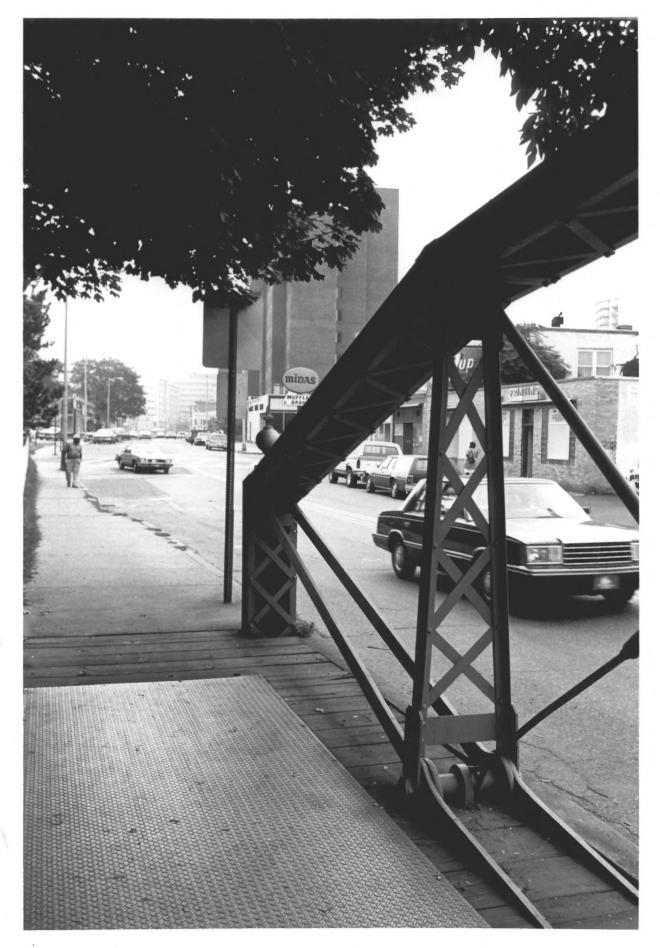

Photograph #1
Main Street Bridge, Stamford, CT
Northwest View of North Trusses
Steven Bedford, August 1986
Negative on file at Connecticut Historical Commission



Main Street Bridge, Stamford, CT Northeast End Assembly, Northwest View Steven Bedford, August 1986

Negative on file at Connecticut Historical Commission

Photograph #2



## Photograph #3 Main Street Bridge, Stamford, CT Western edge of bridge, Southwest View

Negative on file at Connecticut Historical Commission

Steven Bedford, August 1986



Photograph #4
Main Street Bridge, Stamford, CT
Detail of pin-hanger connection

Steven Bedford, August 1986
Negative on file at Connecticut Historical Commission



Photograph #5 Main Street Bridge, Stamford, CT Southwest View of piers and floor beams Steven Bedford, August 1986

Negative on file at Connecticut Historical Commission



Photograph #6
Main Street Bridge, Stamford, CT
Southwest View of South Trusses
Steven Bedford, August 1986

Neg