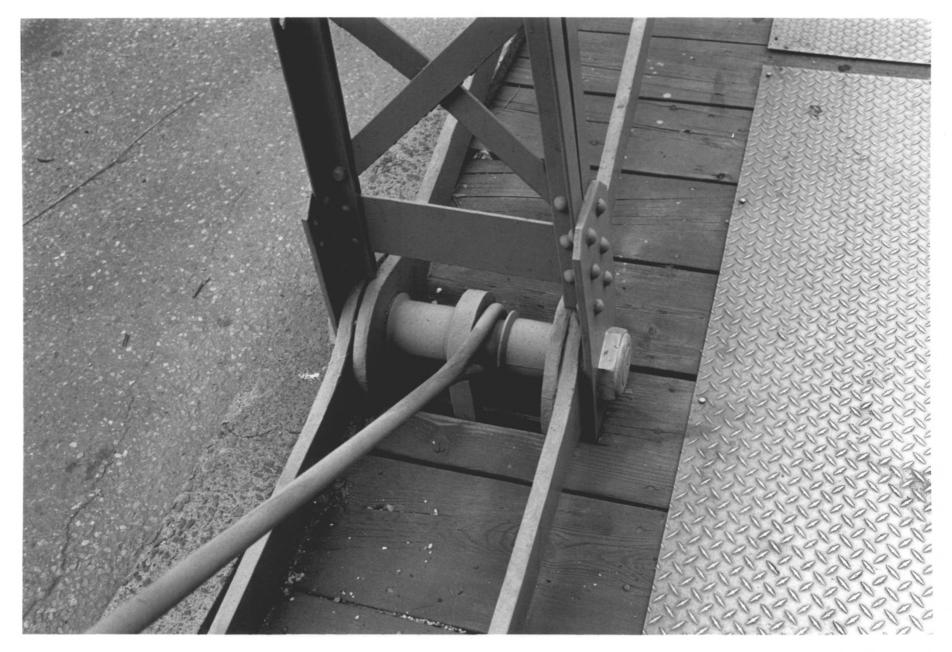

Steven Bedford, August 1986
Negative on file at Connecticut Historical Commission

Photograph #5 Main Street Bridge, Stamford, CT Southwest View of piers and floor beams Steven Bedford, August 1986

Negative on file at Connecticut Historical Commission