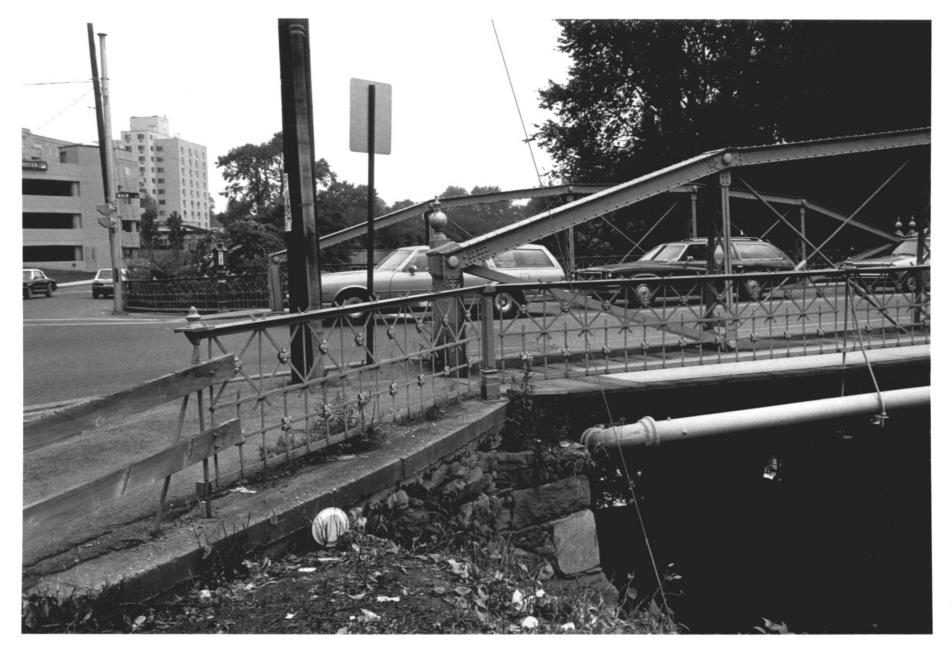

## Photograph #3 Main Street Bridge, Stamford, CT Western edge of bridge, Southwest View

Negative on file at Connecticut Historical Commission

Steven Bedford, August 1986

Photograph #4
Main Street Bridge, Stamford, CT
Detail of pin-hanger connection