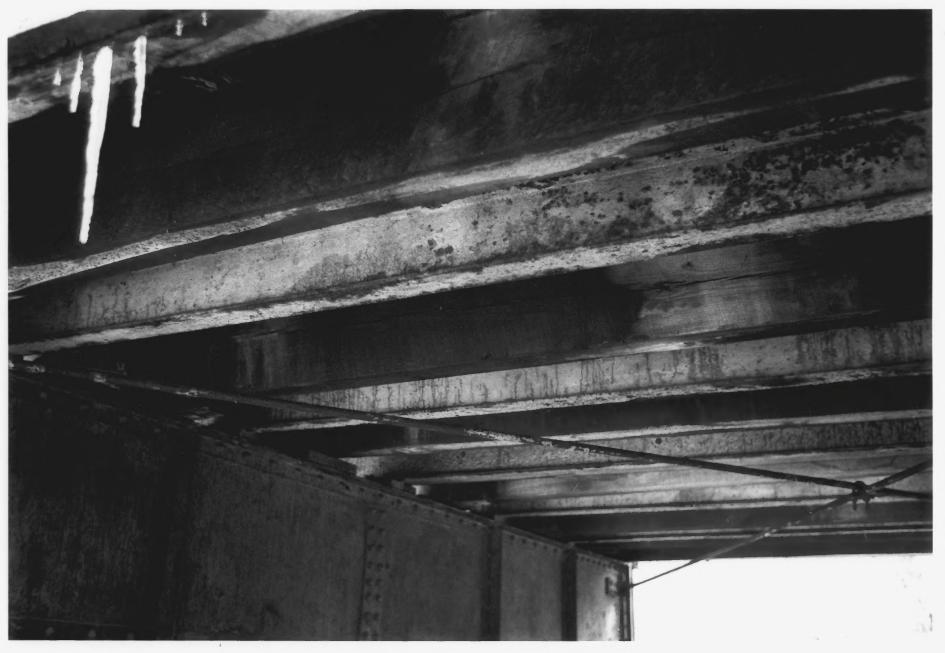

## Photograph #4 Turn-of-River Bridge, Stamford, CT Detail of Pin-hanger Connection, Southerly Truss Steven Bedford, January 1986 Negative on file at Connecticut Historical Commission

Photograph #5 Turn-of-River Bridge, Stamford, CT View of Deck Beam and Stringers Steven Bedford, January 1986 Negative on file at Connecticut Historical Commission