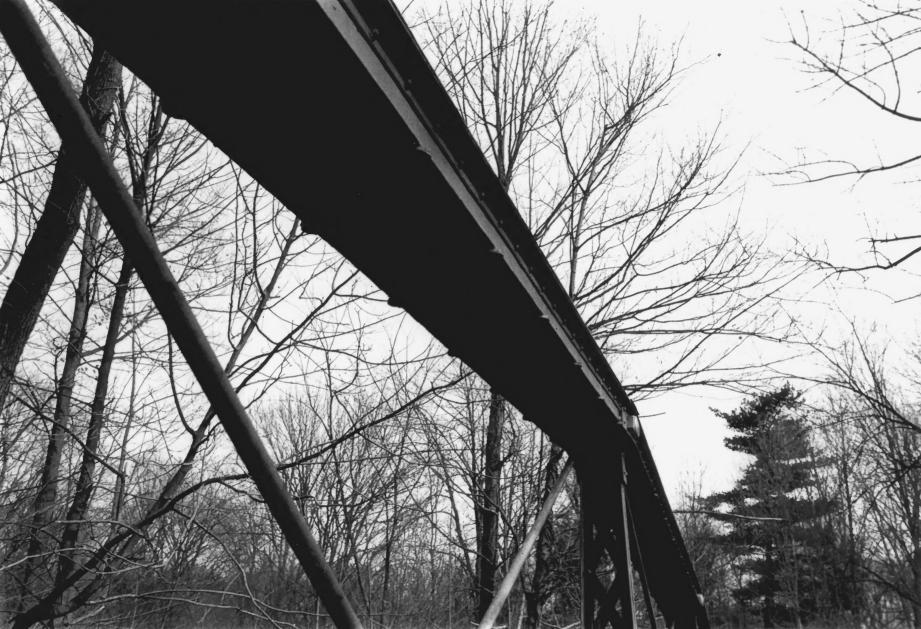

Photograph #1 Turn-of-River Bridge, Stamford, CT Northwest View Steven Bedford, January 1986 Negative on file at Connecticut Historical Commission

Photograph #2 Turn-of-River Bridge, Stamford, CT Detail of Upper Cord of Truss Steven Bedford, January 1986 Negative on file at Connecticut Historical Commission