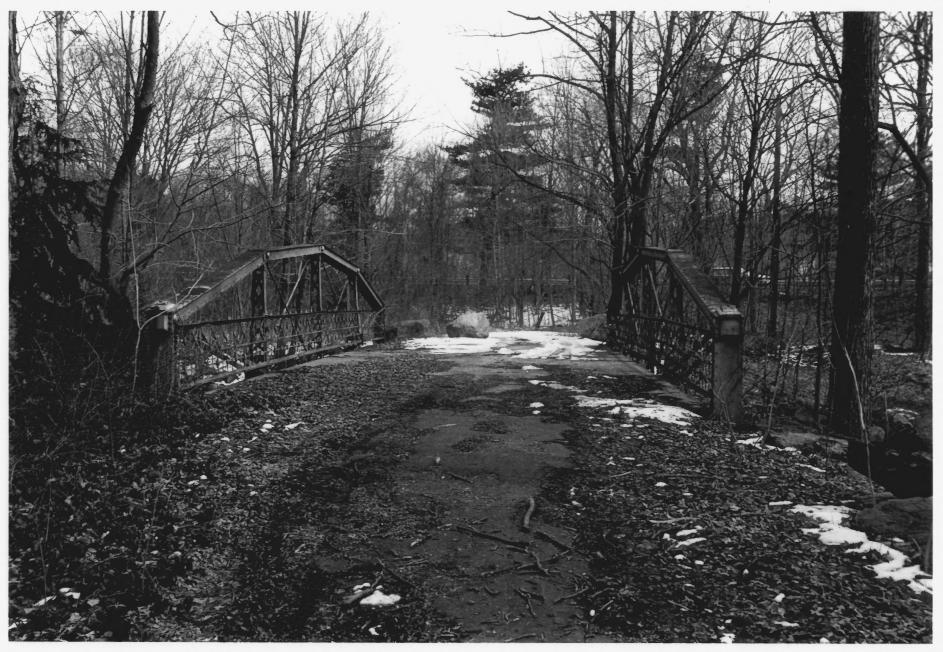

Photograph #1 Turn-of-River Bridge, Stamford, CT Northwest View Steven Bedford, January 1986 Negative on file at Connecticut Historical Commission

Photograph #2 Turn-of-River Bridge, Stamford, CT Detail of Upper Cord of Truss Steven Bedford, January 1986 Negative on file at Connecticut Historical Commission