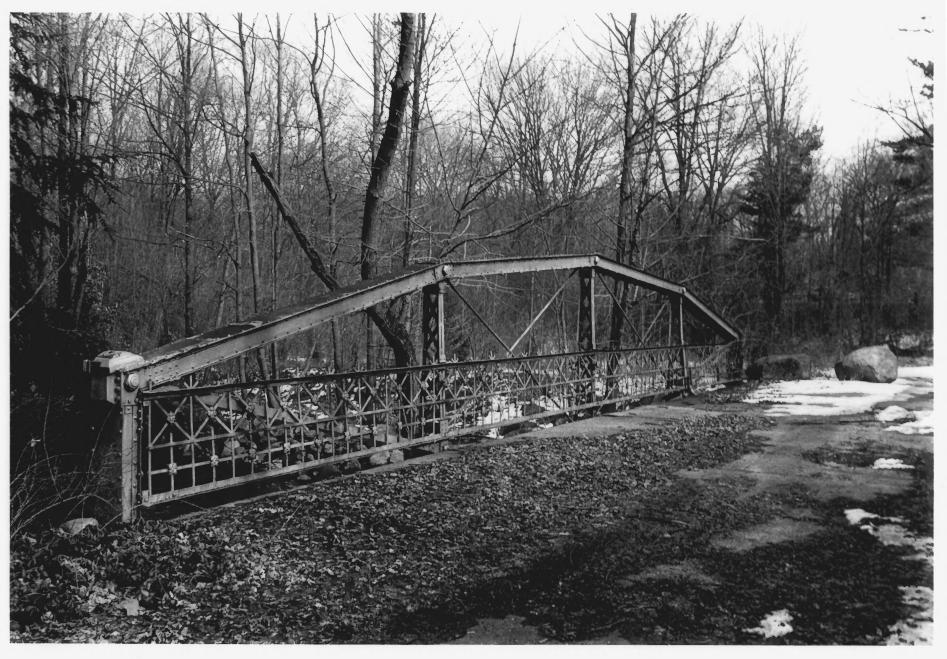

Photograph #3 Turn-of-River Bridge, Stamford, CT Northwest View of Northerly Truss Steven Bedford, January 1986 Negative on file at Connecticut Historical Commission