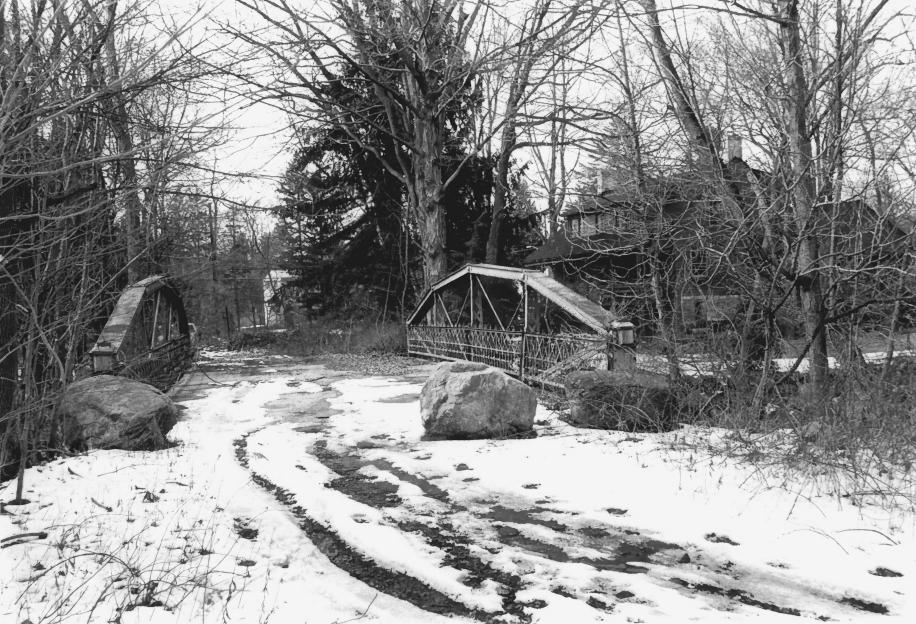

## Photograph #7 Turn-of-River Bridge, Stamford, CT Southwest View Steven Bedford, January 1986 Negative on file at Connecticut Historical Commission

Photograph #8 Turn-of-River Bridge, Stamford, CT Southeast View Steven Bedford, January 1986 Negative on file at Connecticut Historical Commission