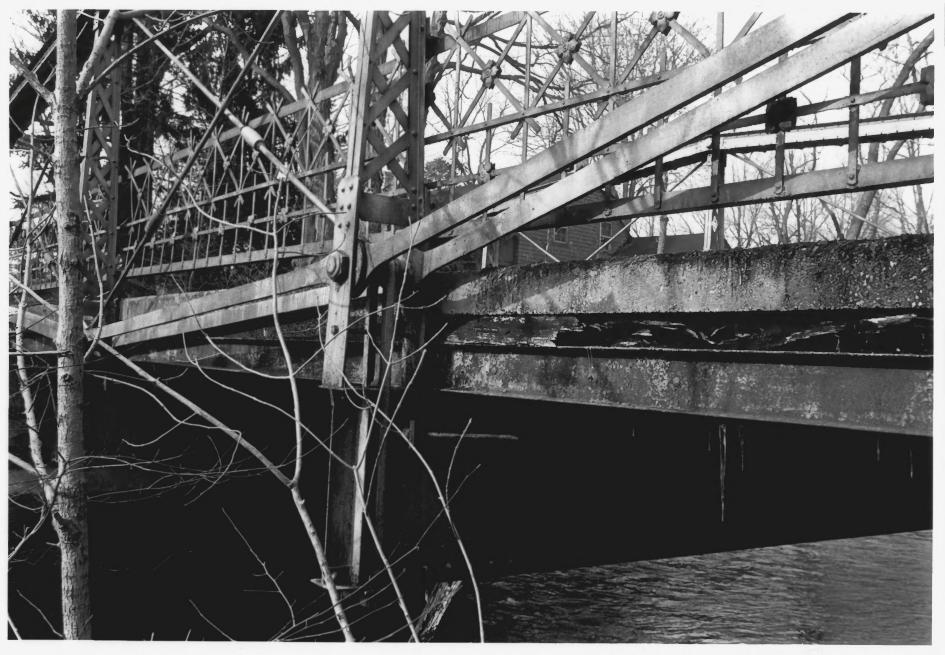

## Photograph #4 Turn-of-River Bridge, Stamford, CT Detail of Pin-hanger Connection, Southerly Truss Steven Bedford, January 1986 Negative on file at Connecticut Historical Commission

Photograph #5 Turn-of-River Bridge, Stamford, CT View of Deck Beam and Stringers Steven Bedford, January 1986 Negative on file at Connecticut Historical Commission