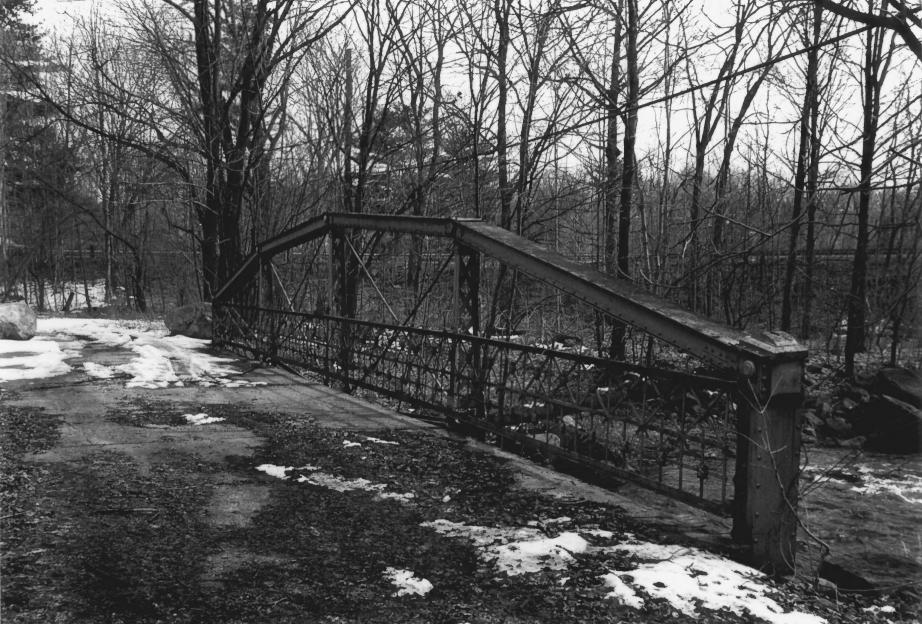

## Photograph #7 Turn-of-River Bridge, Stamford, CT Southwest View Steven Bedford, January 1986 Negative on file at Connecticut Historical Commission

Photograph #8 Turn-of-River Bridge, Stamford, CT Southeast View Steven Bedford, January 1986 Negative on file at Connecticut Historical Commission