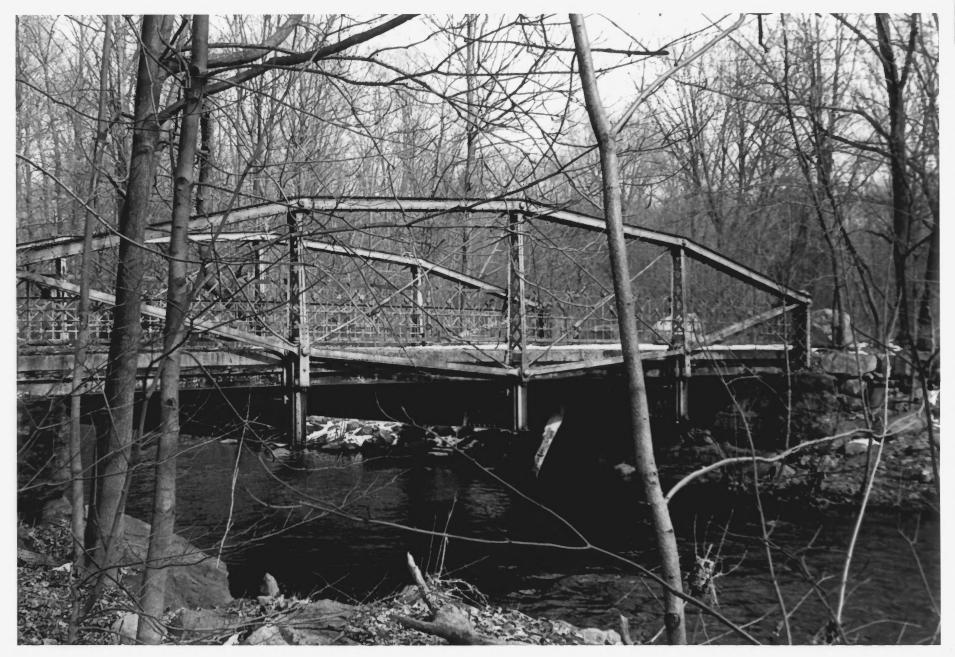

Photograph #9 Turn-of-River Bridge, Stamford, CT Northwest View of Southerly Truss Steven Bedford, January 1986 Negative on file at Connecticut Historical Commission