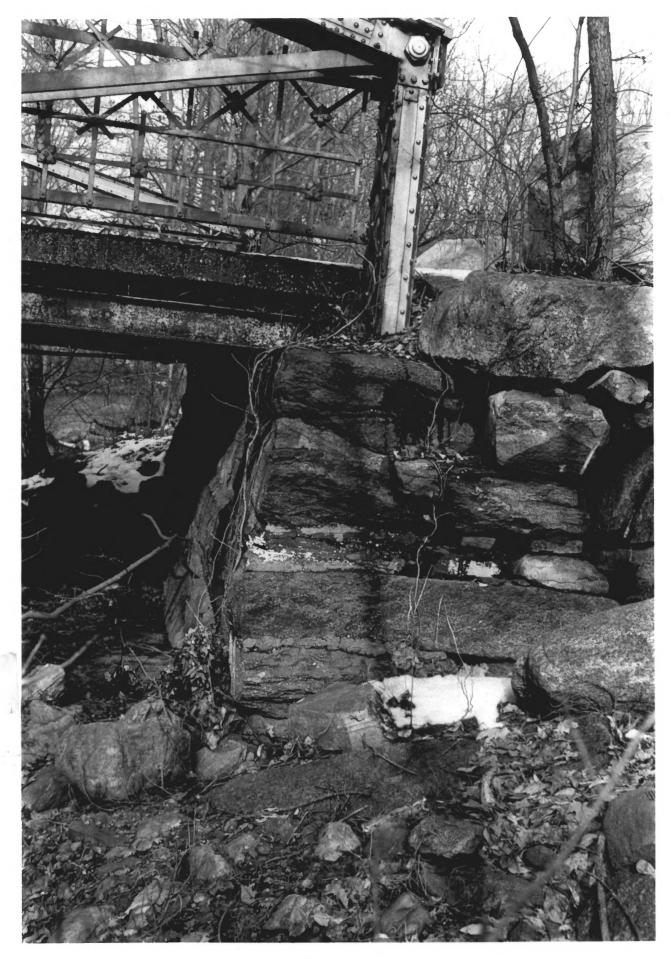

Photograph #6 Turn-of-River Bridge, Stamford, CT Southeast View of Southerly Abutment Steven Bedford, January 1986 Negative on file at Connecticut Historical Commission