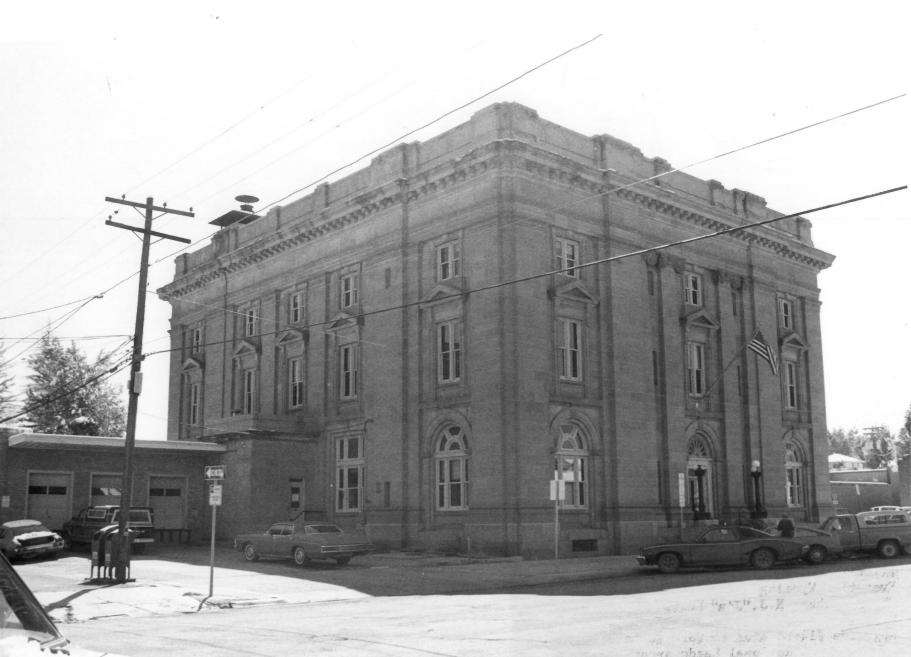

USPS-Thematic Resources, Wyoming, Evanston MPO Evanston, Wyoming Photographer: H.J."Jim" Kolva May 1984

Negative #12- Located at USPS Western, Regional Headquarters

View to South

USPS-Thematic Resources, Wyoming, Evanston MPO Evanston, Wyoming Photographer: H.J."Jim" Kolva May 1984 Negative #14-Located at USPS Western, Regional Headquarters