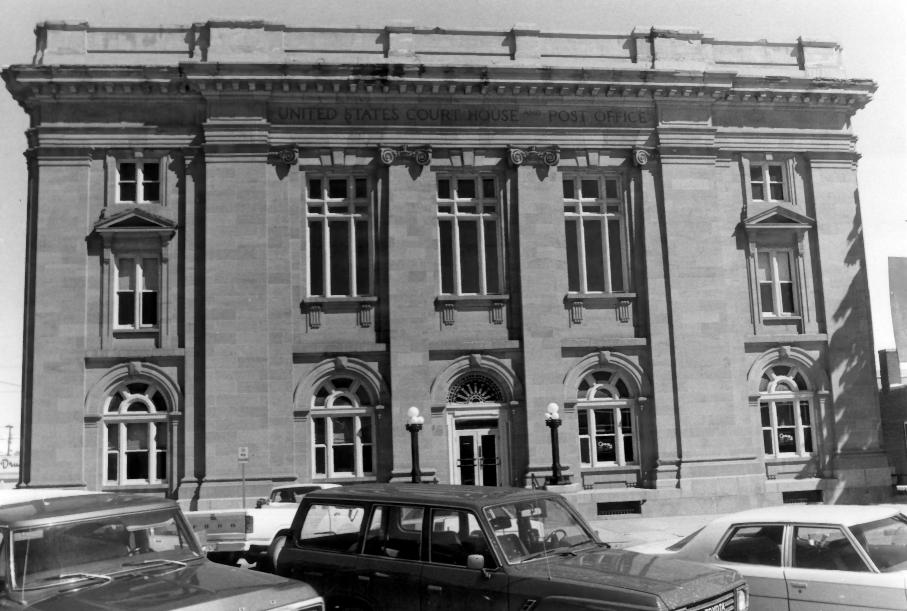

USPS-Thematic Resources, Wyoming, Evanston MPO Evanston, Wyoming Photographer: H.J."Jim" Kolva

May 1984
Negative #9- Located at USPS Western,
Regional Headquarters
View to Northeast

USPS-Thematic Resources. Wyoming. Evanston MPO Evanston, Wyoming Photographer: H.J."Jim" Kolva May 1984 Negative #10- Located at USPS Western, Regional Headquarters View to North