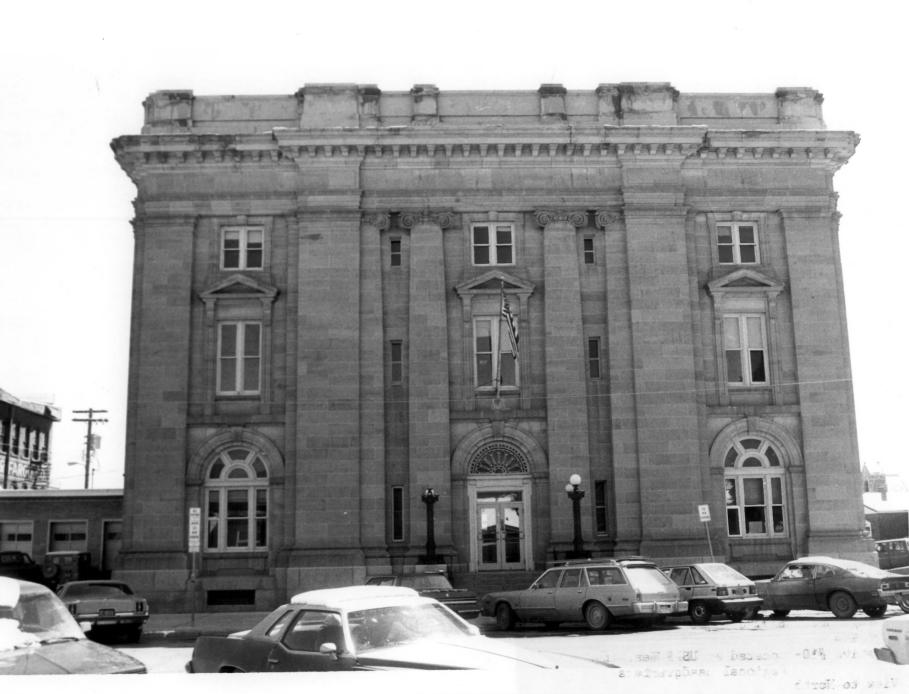

USPS-Thematic Resources, Wyoming, Evanston MPO Evanston, Wyoming Photographer: H.J."Jim" Kolva May 1984

Negative #12- Located at USPS Western, Regional Headquarters

View to South

USPS-Thematic Resources, Wyoming, Evanston MPO Evanston, Wyoming Photographer: H.J."Jim" Kolva May 1984 Negative #14-Located at USPS Western, Regional Headquarters

View to Southeast