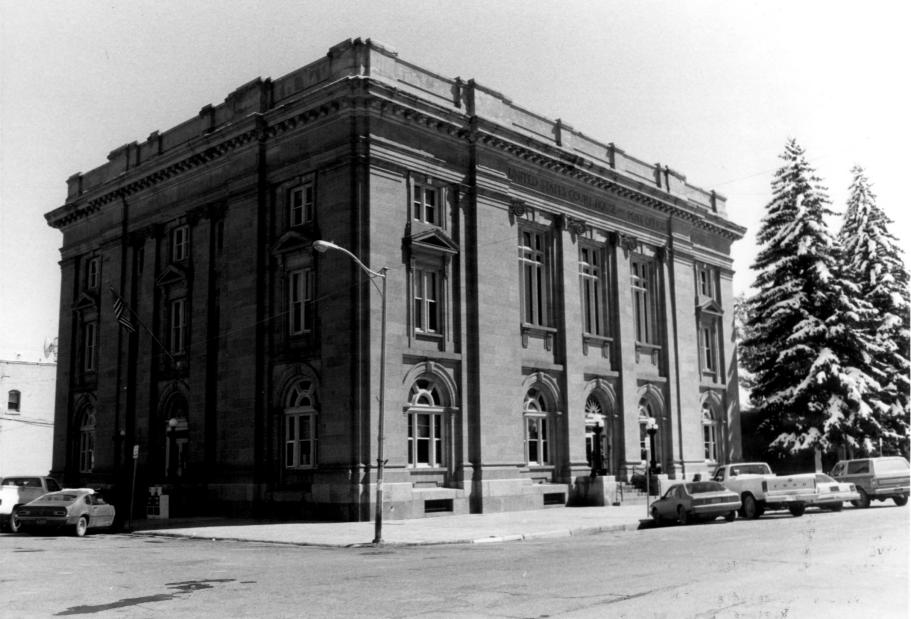

USPS-Thematic Resources, Wyoming, Evanston MPO Evanston, Wyoming Photographer: H.J."Jim" Kolva

May 1984
Negative #9- Located at USPS Western,
Regional Headquarters
View to Northeast

USPS-Thematic Resources. Wyoming. Evanston MPO Evanston, Wyoming Photographer: H.J."Jim" Kolva May 1984 Negative #10- Located at USPS Western, Regional Headquarters View to North