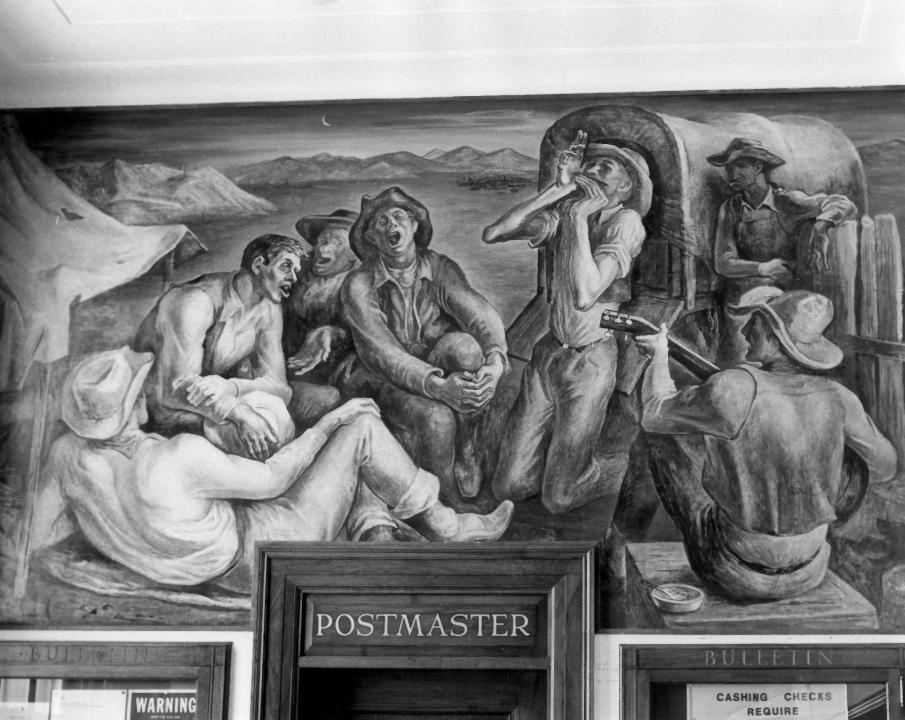

USPS-Thematic Resources, Wyoming, Greybull MPO Greybull, Wyoming Photographer: H.J."Jim" Kolva May 1984 Negative #18- Located at USPS Western, Regional Headquarters Mural east end of lobby ("Chuck Wagon Serenade" Manuel A. Bromberg (1940))