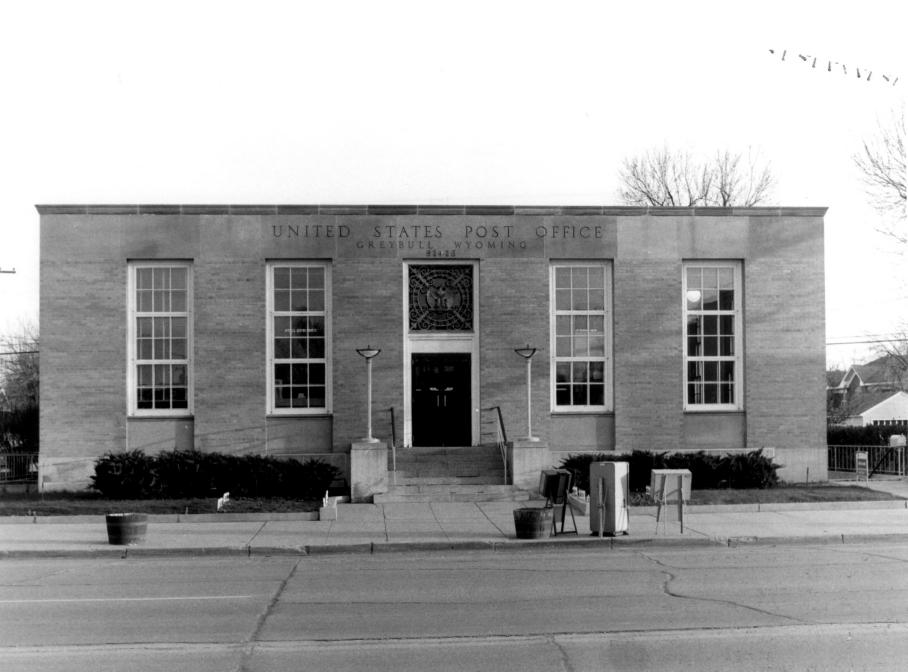

USPS-Thematic Resources, Wyoming, Greybull MPO Greybull, Wyoming Photographer: H.J."Jim" Kolva May 1984 Negative #11- Located at USPS Western, Regional Headquarters View to South

USPS-Thematic Resources, Wyoming, Grevbull MPO Greybull, Wyoming Photographer: H.J."Jim" Kolva May 1984 Negative #12- Located at USPS Western, Regional Headquarters View to Southeast