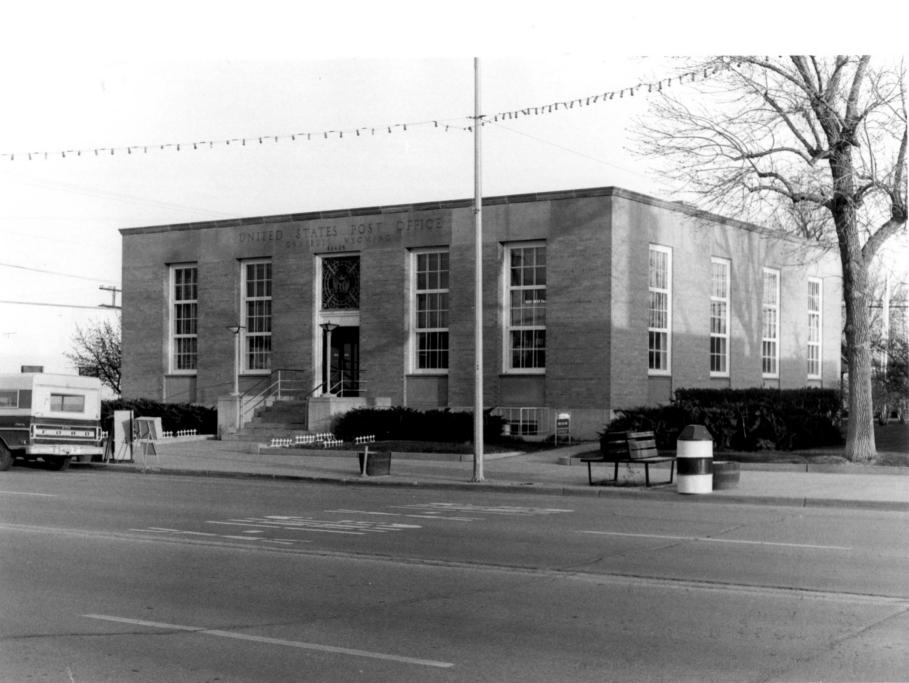

```
USPS-Thematic Resources, Wyoming,
                                  APR 1 7 1987
Grevbull MPO
Greybull, Wyoming
Photographer: H.J."Jim" Kolva
May 1984
Negative #17-Located at USPS Western,
             Regional Headquarters
View to Southwest
```