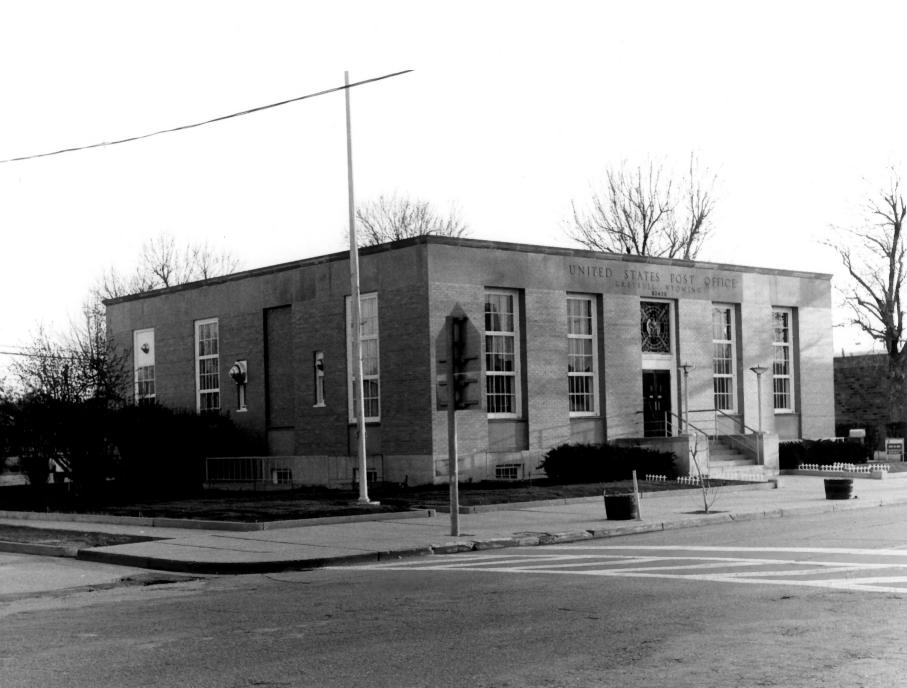

USPS-Thematic Resources, Wyoming, Greybull MPO Greybull, Wyoming Photographer: H.J."Jim" Kolva May 1984 Negative #11- Located at USPS Western, Regional Headquarters View to South

USPS-Thematic Resources, Wyoming, Grevbull MPO Greybull, Wyoming Photographer: H.J."Jim" Kolva May 1984 Negative #12- Located at USPS Western, Regional Headquarters View to Southeast