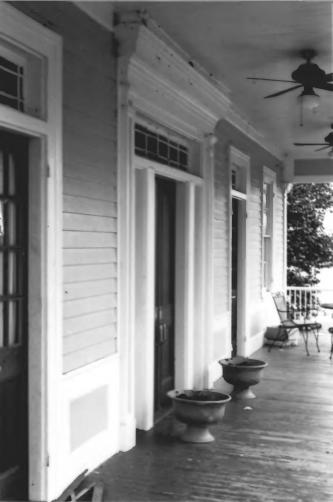

LA State Historic Preservation Office February 1987

North-Northwest

Photo #2

February 1987
Photo #3

Photo #3
Southwest

Paneled dado on front gallery

Photo #4

February 1987 Photo #5

Gallery detail

February 1987 Photo #6

Front Door Detail

February 1987 Photo #7 Column Detail

Audubon Plantation House East Baton Rouge Parish, LA Jonathan Fricker LA State Historic Preservation Office February 1987 Photo #8 Interior View APR 1 6 1987